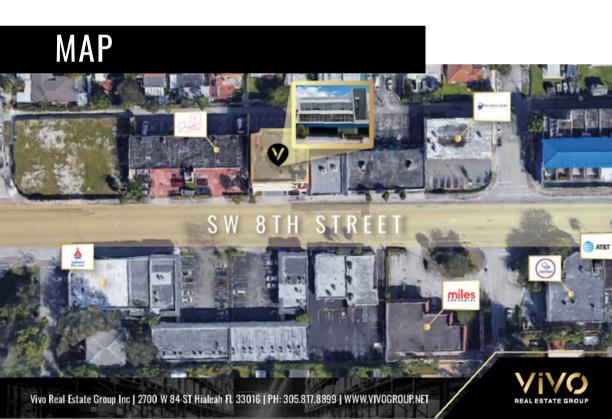

### LOCATION DESCRIPTION

Situated on the highly visible SW 8th Street, this prime commercial space offers excellent signage opportunities to capture daily traffic flows of 42,865 vehicles from SW 8th Street and Ferdinand St W. With a generous lot size and a spacious total square footage, this property provides ample room for diverse business needs, ensuring flexibility and growth potential for your enterprise. Its strategic location and expansive dimensions make it an ideal choice for business endeavors aiming to maximize visibility and accessibility.