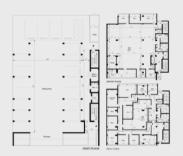

### **± 9,230 TOTAL SF**

5539 SW 8th St Miami, FL 33134

### PROPERTY FEATURES

| TOTAL SF      | ± 9,230 TOTAL SF   |
|---------------|--------------------|
| TYPICAL FLOOR | ± 4,615 SF         |
| LOT SIZE      | ±0.18 ACRE LOT     |
| PARKING       | ±20 PARKING SPACES |
| STORIES       | (2) STORY BUILDING |
| HIGHLIGHTS    | RECENT RENOVATION  |
| FRONTAGE      | 8TH STREET         |

### SITE PLAN





# CALL FOR PRICING & DETAILS

- Rene Vivo, SIOR | CEO 305.785.4905
- Martijn Rentema786.376.2836



## DESCRIPTION

### PROPERTY DESCRIPTION

Good opportunity to purchase a  $\pm 9,230$  square foot medical office building in close proximity to the Coral Gables market.

The building has undergone recent extensive renovations, including new flooring, LED lighting, and fresh paint throughout. This property boasts two spacious floors, each comprising ±4,615 square feet. The building also offers floor to ceiling impact windows, open floor plan with a combination of large and small, private offices, reception seating areas and bathrooms in each floor, open workstation, conferences rooms, storages rooms and a large kitchen, allowing you to create a favorable design.

### LOCATION DESCRIPTION