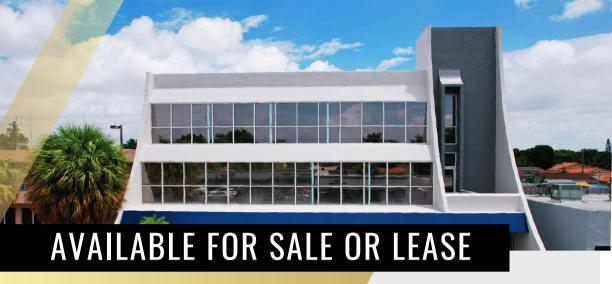

### **± 9,230 TOTAL SF**

5539 SW 8th St Miami, FL 33134

### PROPERTY DESCRIPTION

Good opportunity to purchase a  $\pm 9,230$  square foot medical office building in close proximity to the Coral Gables market.

The building has undergone recent extensive renovations, including new flooring, LED lighting, and fresh paint throughout. This property boasts two spacious floors, each comprising ±4,615 square feet. The building also offers floor to ceiling impact windows, open floor plan with a combination of large and small, private offices, reception seating areas and bathrooms in each floor, open workstation, conferences rooms, storages rooms and a large kitchen, allowing you to create a favorable design.