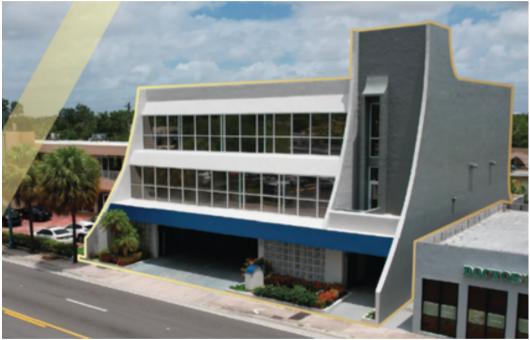

### **± 9,230 TOTAL SF**

5539 SW 8th St Miami, FL 33134

### PROPERTY DESCRIPTION

Good opportunity to purchase a  $\pm 9,230$  square foot medical office building in close proximity to the Coral Gables market.

The building has undergone recent extensive renovations, including new flooring, LED lighting, and fresh paint throughout. This property boasts two spacious floors, each comprising ±4,615 square feet. The building also offers floor to ceiling impact windows, open floor plan with a combination of large and small, private offices, reception seating areas and bathrooms in each floor, open workstation, conferences rooms, storages rooms and a large kitchen, allowing you to create a favorable design.

### LOCATION DESCRIPTION

Situated on the highly visible SW 8th Street, this prime commercial space offers excellent signage opportunities to capture daily traffic flows of 42,865 vehicles from SW 8th Street and Ferdinand St W. With a generous lot size and a spacious total square footage, this property provides ample room for diverse business needs, ensuring flexibility and growth potential for your enterprise. Its strategic location and expansive dimensions make it an ideal choice for business endeavors aiming to maximize visibility and accessibility.