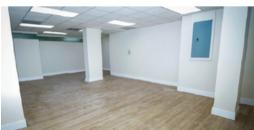

### PROPERTY DESCRIPTION

Good opportunity to purchase a  $\pm 9,230$  square foot medical office building in close proximity to the Coral Gables market.

The building has undergone recent extensive renovations, including new flooring, LED lighting, and fresh paint throughout. This property boasts two spacious floors, each comprising ±4,615 square feet. The building also offers floor to ceiling impact windows, open floor plan with a combination of large and small, private offices, reception seating areas and bathrooms in each floor, open workstation, conferences rooms, storages rooms and a large kitchen, allowing you to create a favorable design.

# PROPERTY IMAGES