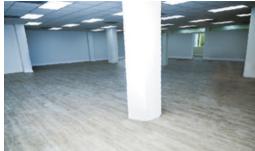

### PROPERTY DESCRIPTION

Good opportunity to purchase a  $\pm 9,230$  square foot medical office building in close proximity to the Coral Gables market.

The building has undergone recent extensive renovations, including new flooring, LED lighting, and fresh paint throughout. This property boasts two spacious floors, each comprising ±4,615 square feet. The building also offers floor to ceiling impact windows, open floor plan with a combination of large and small, private offices, reception seating areas and bathrooms in each floor, open workstation, conferences rooms, storages rooms and a large kitchen, allowing you to create a favorable design.

# PROPERTY IMAGES