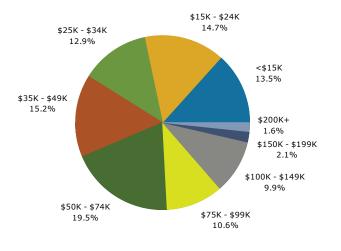

5805 Weber Rd, Corpus Christi, Texas, 78413 Ring: 1 mile radius Prepared by Esri

Latitude: 27.71055 Longitude: -97.40560

| C                                                                       | 6-              |                |          | 2016             |          | 2021           |  |  |
|-------------------------------------------------------------------------|-----------------|----------------|----------|------------------|----------|----------------|--|--|
| Summary                                                                 | Ce              | 19 566         |          | <b>2016</b>      |          | <b>2021</b>    |  |  |
| Population                                                              |                 | 18,566         |          | 19,804           |          | 21,034         |  |  |
| Households<br>Families                                                  |                 | 7,153          |          | 7,727            |          | 8,262          |  |  |
| Average Household Size                                                  |                 | 4,764<br>2.57  |          | 5,114<br>2.54    |          | 5,450<br>2.53  |  |  |
| 5                                                                       |                 |                |          |                  |          |                |  |  |
| Owner Occupied Housing Units                                            |                 | 3,624          |          | 3,540            |          | 3,681          |  |  |
| Renter Occupied Housing Units                                           |                 | 3,529          |          | 4,187<br>34.3    |          | 4,581<br>34.4  |  |  |
| Median Age<br>Trends: 2016 - 2021 Annual F                              |                 | 34.6           |          |                  |          |                |  |  |
|                                                                         | kate            | <b>Area</b>    |          | State            |          | National       |  |  |
| Population<br>Households                                                |                 | 1.21%<br>1.35% |          | 1.63%<br>1.58%   |          | 0.84%<br>0.79% |  |  |
| Families                                                                |                 | 1.35%          |          | 1.58%            |          | 0.79%          |  |  |
| Owner HHs                                                               |                 | 0.78%          |          | 1.52%            |          | 0.72%          |  |  |
| Median Household Income                                                 |                 | 0.78%          |          | 1.86%            |          | 1.89%          |  |  |
| Median Household Income                                                 |                 | 0.05%          | 2        | 016              | 2        | 1.89%<br>021   |  |  |
| Heverhelde hv Treeme                                                    |                 |                |          |                  |          |                |  |  |
| Households by Income                                                    |                 |                | Number   | Percent<br>13.5% | Number   | Percent        |  |  |
| <\$15,000                                                               |                 |                | 1,041    |                  | 1,142    | 13.8%          |  |  |
| \$15,000 - \$24,999                                                     |                 |                | 1,139    | 14.7%            | 1,275    | 15.4%          |  |  |
| \$25,000 - \$34,999                                                     |                 |                | 1,000    | 12.9%            | 1,213    | 14.7%          |  |  |
| \$35,000 - \$49,999                                                     |                 |                | 1,171    | 15.2%<br>19.5%   | 864      | 10.5%          |  |  |
| \$50,000 - \$74,999                                                     |                 |                | 1,506    |                  | 1,436    | 17.4%          |  |  |
| \$75,000 - \$99,999                                                     |                 |                | 819      | 10.6%            | 1,057    | 12.8%          |  |  |
| \$100,000 - \$149,999                                                   |                 |                | 765      | 9.9%             | 945      | 11.4%          |  |  |
| \$150,000 - \$199,999                                                   |                 |                | 165      | 2.1%             | 192      | 2.3%           |  |  |
| \$200,000+                                                              |                 |                | 123      | 1.6%             | 138      | 1.7%           |  |  |
| Median Household Income                                                 |                 |                | \$42,554 |                  | \$42,654 |                |  |  |
| Average Household Income                                                |                 |                | \$56,390 |                  | \$59,597 |                |  |  |
| Per Capita Income                                                       |                 |                | \$22,493 |                  | \$23,888 |                |  |  |
|                                                                         |                 | Census 2010    |          | 2016             |          | 2021           |  |  |
| Population by Age                                                       | Number          | Percent        | Number   | Percent          | Number   | Percent        |  |  |
| 0 - 4                                                                   | 1,329           | 7.2%           | 1,385    | 7.0%             | 1,493    | 7.1%           |  |  |
| 5 - 9                                                                   | 1,273           | 6.9%           | 1,308    | 6.6%             | 1,359    | 6.5%           |  |  |
| 10 - 14                                                                 | 1,180           | 6.4%           | 1,203    | 6.1%             | 1,246    | 5.9%           |  |  |
| 15 - 19                                                                 | 1,313           | 7.1%           | 1,207    | 6.1%             | 1,247    | 5.9%           |  |  |
| 20 - 24                                                                 | 1,640           | 8.8%           | 1,794    | 9.1%             | 1,737    | 8.3%           |  |  |
| 25 - 34                                                                 | 2,637           | 14.2%          | 3,207    | 16.2%            | 3,646    | 17.3%          |  |  |
| 35 - 44                                                                 | 2,070           | 11.1%          | 2,201    | 11.1%            | 2,432    | 11.6%          |  |  |
| 45 - 54                                                                 | 2,417           | 13.0%          | 2,194    | 11.1%            | 2,103    | 10.0%          |  |  |
| 55 - 64                                                                 | 2,222           | 12.0%          | 2,242    | 11.3%            | 2,277    | 10.8%          |  |  |
| 65 - 74                                                                 | 1,403           | 7.6%           | 1,814    | 9.2%             | 2,008    | 9.5%           |  |  |
| 75 - 84                                                                 | 829             | 4.5%           | 930      | 4.7%             | 1,126    | 5.4%           |  |  |
| 85+                                                                     | 254             | 1.4%           | 319      | 1.6%             | 358      | 1.7%           |  |  |
|                                                                         | Census 2        | 010            | 2        | 2016             |          | 2021           |  |  |
| Race and Ethnicity                                                      | Number          | Percent        | Number   | Percent          | Number   | Percent        |  |  |
| White Alone                                                             | 14,351          | 77.3%          | 14,923   | 75.4%            | 15,836   | 75.3%          |  |  |
| Black Alone                                                             | 1,069           | 5.8%           | 1,204    | 6.1%             | 1,316    | 6.3%           |  |  |
| American Indian Alone                                                   | 167             | 0.9%           | 189      | 1.0%             | 207      | 1.0%           |  |  |
| Asian Alone                                                             | 185             | 1.0%           | 222      | 1.1%             | 263      | 1.3%           |  |  |
| Pacific Islander Alone                                                  | 8               | 0.0%           | 10       | 0.1%             | 12       | 0.1%           |  |  |
| Some Other Race Alone                                                   | 2,372           | 12.8%          | 2,779    | 14.0%            | 2,887    | 13.7%          |  |  |
| Two or More Races                                                       | 414             | 2.2%           | 477      | 2.4%             | 513      | 2.4%           |  |  |
| Hispanic Origin (Any Race)<br>Data Note: Income is expressed in current | 12,346 dollars. | 66.5%          | 13,924   | 70.3%            | 15,359   | 73.0%          |  |  |
|                                                                         |                 |                |          |                  |          |                |  |  |

#### 2016 Household Income

2016 Population by Race

<sup>2016</sup> Percent Hispanic Origin: 70.3%

5805 Weber Rd, Corpus Christi, Texas, 78413 Ring: 3 mile radius

Prepared by Esri

Latitude: 27.71055 Longitude: -97.40560