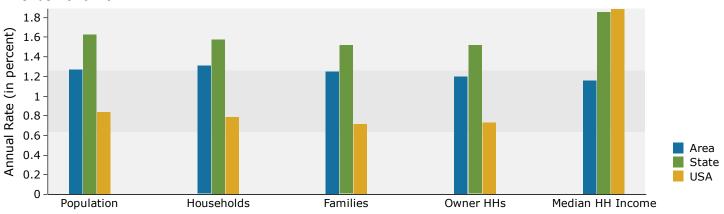

| 19,068<br>44,617<br>30,235<br>2.66<br>25,775<br>18,842<br>34.5<br><b>Area</b><br>1.10%<br>1.14%<br>1.07%<br>0.96%<br>1.06% | 125,530<br>47,196<br>31,797<br>2.65<br>25,786<br>21,409<br>35.2<br><b>State</b><br>1.63%<br>1.58%<br>1.52%<br>1.52%<br>1.86%                                                                                                                      |                                                                                                                                                                                                                                                                                                                                                     | 132,574<br>49,942<br>33,531<br>2.64<br>27,047<br>22,895<br>36.2<br>National<br>0.84%                                                                                                                                                                                                                                                                                                                                                                                |
|----------------------------------------------------------------------------------------------------------------------------|---------------------------------------------------------------------------------------------------------------------------------------------------------------------------------------------------------------------------------------------------|-----------------------------------------------------------------------------------------------------------------------------------------------------------------------------------------------------------------------------------------------------------------------------------------------------------------------------------------------------|---------------------------------------------------------------------------------------------------------------------------------------------------------------------------------------------------------------------------------------------------------------------------------------------------------------------------------------------------------------------------------------------------------------------------------------------------------------------|
| 30,235<br>2.66<br>25,775<br>18,842<br>34.5<br><b>Area</b><br>1.10%<br>1.14%<br>1.07%<br>0.96%<br>1.06%                     | 31,797<br>2.65<br>25,786<br>21,409<br>35.2<br><b>State</b><br>1.63%<br>1.58%<br>1.52%<br>1.52%                                                                                                                                                    |                                                                                                                                                                                                                                                                                                                                                     | 33,531<br>2.64<br>27,047<br>22,895<br>36.2<br><b>National</b><br>0.84%                                                                                                                                                                                                                                                                                                                                                                                              |
| 30,235<br>2.66<br>25,775<br>18,842<br>34.5<br><b>Area</b><br>1.10%<br>1.14%<br>1.07%<br>0.96%<br>1.06%                     | 31,797<br>2.65<br>25,786<br>21,409<br>35.2<br><b>State</b><br>1.63%<br>1.58%<br>1.52%<br>1.52%                                                                                                                                                    |                                                                                                                                                                                                                                                                                                                                                     | 33,531<br>2.64<br>27,047<br>22,895<br>36.2<br>National<br>0.84%                                                                                                                                                                                                                                                                                                                                                                                                     |
| 2.66<br>25,775<br>18,842<br>34.5<br><b>Area</b><br>1.10%<br>1.14%<br>1.07%<br>0.96%<br>1.06%                               | 2.65<br>25,786<br>21,409<br>35.2<br><b>State</b><br>1.63%<br>1.58%<br>1.52%<br>1.52%                                                                                                                                                              |                                                                                                                                                                                                                                                                                                                                                     | 2.64<br>27,047<br>22,895<br>36.2<br><b>National</b><br>0.84%                                                                                                                                                                                                                                                                                                                                                                                                        |
| 18,842<br>34.5<br><b>Area</b><br>1.10%<br>1.14%<br>1.07%<br>0.96%<br>1.06%                                                 | 21,409<br>35.2<br><b>State</b><br>1.63%<br>1.58%<br>1.52%<br>1.52%                                                                                                                                                                                |                                                                                                                                                                                                                                                                                                                                                     | 22,895<br>36.2<br><b>National</b><br>0.84%                                                                                                                                                                                                                                                                                                                                                                                                                          |
| 18,842<br>34.5<br><b>Area</b><br>1.10%<br>1.14%<br>1.07%<br>0.96%<br>1.06%                                                 | 21,409<br>35.2<br><b>State</b><br>1.63%<br>1.58%<br>1.52%<br>1.52%                                                                                                                                                                                |                                                                                                                                                                                                                                                                                                                                                     | 36.2<br>National<br>0.84%                                                                                                                                                                                                                                                                                                                                                                                                                                           |
| 34.5<br><b>Area</b><br>1.10%<br>1.14%<br>1.07%<br>0.96%<br>1.06%                                                           | 35.2<br><b>State</b><br>1.63%<br>1.58%<br>1.52%<br>1.52%                                                                                                                                                                                          |                                                                                                                                                                                                                                                                                                                                                     | National<br>0.84%                                                                                                                                                                                                                                                                                                                                                                                                                                                   |
| 1.10%<br>1.14%<br>1.07%<br>0.96%<br>1.06%                                                                                  | 1.63%<br>1.58%<br>1.52%<br>1.52%                                                                                                                                                                                                                  |                                                                                                                                                                                                                                                                                                                                                     | 0.84%                                                                                                                                                                                                                                                                                                                                                                                                                                                               |
| 1.14%<br>1.07%<br>0.96%<br>1.06%                                                                                           | 1.58%<br>1.52%<br>1.52%                                                                                                                                                                                                                           |                                                                                                                                                                                                                                                                                                                                                     |                                                                                                                                                                                                                                                                                                                                                                                                                                                                     |
| 1.07%<br>0.96%<br>1.06%                                                                                                    | 1.52%<br>1.52%                                                                                                                                                                                                                                    |                                                                                                                                                                                                                                                                                                                                                     |                                                                                                                                                                                                                                                                                                                                                                                                                                                                     |
| 0.96%<br>1.06%                                                                                                             | 1.52%                                                                                                                                                                                                                                             |                                                                                                                                                                                                                                                                                                                                                     | 0.79%                                                                                                                                                                                                                                                                                                                                                                                                                                                               |
| 1.06%                                                                                                                      |                                                                                                                                                                                                                                                   |                                                                                                                                                                                                                                                                                                                                                     | 0.72%                                                                                                                                                                                                                                                                                                                                                                                                                                                               |
|                                                                                                                            | 1 860/                                                                                                                                                                                                                                            |                                                                                                                                                                                                                                                                                                                                                     | 0.73%                                                                                                                                                                                                                                                                                                                                                                                                                                                               |
| Number                                                                                                                     | 1.00%0                                                                                                                                                                                                                                            |                                                                                                                                                                                                                                                                                                                                                     | 1.89%                                                                                                                                                                                                                                                                                                                                                                                                                                                               |
| Number                                                                                                                     | 2016                                                                                                                                                                                                                                              | 202                                                                                                                                                                                                                                                                                                                                                 | 21                                                                                                                                                                                                                                                                                                                                                                                                                                                                  |
|                                                                                                                            | Percent                                                                                                                                                                                                                                           | Number                                                                                                                                                                                                                                                                                                                                              | Percent                                                                                                                                                                                                                                                                                                                                                                                                                                                             |
| 6,367                                                                                                                      | 13.5%                                                                                                                                                                                                                                             | 6,892                                                                                                                                                                                                                                                                                                                                               | 13.8%                                                                                                                                                                                                                                                                                                                                                                                                                                                               |
| 5,658                                                                                                                      | 12.0%                                                                                                                                                                                                                                             | 5,868                                                                                                                                                                                                                                                                                                                                               | 11.7%                                                                                                                                                                                                                                                                                                                                                                                                                                                               |
| 5,938                                                                                                                      | 12.6%                                                                                                                                                                                                                                             | 6,914                                                                                                                                                                                                                                                                                                                                               | 13.8%                                                                                                                                                                                                                                                                                                                                                                                                                                                               |
| 6,894                                                                                                                      | 14.6%                                                                                                                                                                                                                                             | 5,584                                                                                                                                                                                                                                                                                                                                               | 11.2%                                                                                                                                                                                                                                                                                                                                                                                                                                                               |
| 8,704                                                                                                                      | 18.4%                                                                                                                                                                                                                                             | 7,980                                                                                                                                                                                                                                                                                                                                               | 16.0%                                                                                                                                                                                                                                                                                                                                                                                                                                                               |
| 5,494                                                                                                                      | 11.6%                                                                                                                                                                                                                                             | 6,932                                                                                                                                                                                                                                                                                                                                               | 13.9%                                                                                                                                                                                                                                                                                                                                                                                                                                                               |
| 5,240                                                                                                                      | 11.1%                                                                                                                                                                                                                                             | 6,369                                                                                                                                                                                                                                                                                                                                               | 12.8%                                                                                                                                                                                                                                                                                                                                                                                                                                                               |
| 1,806                                                                                                                      | 3.8%                                                                                                                                                                                                                                              | 2,161                                                                                                                                                                                                                                                                                                                                               | 4.3%                                                                                                                                                                                                                                                                                                                                                                                                                                                                |
| 1,093                                                                                                                      | 2.3%                                                                                                                                                                                                                                              | 1,240                                                                                                                                                                                                                                                                                                                                               | 2.5%                                                                                                                                                                                                                                                                                                                                                                                                                                                                |
|                                                                                                                            |                                                                                                                                                                                                                                                   |                                                                                                                                                                                                                                                                                                                                                     |                                                                                                                                                                                                                                                                                                                                                                                                                                                                     |
| \$46,491                                                                                                                   |                                                                                                                                                                                                                                                   | \$48,996                                                                                                                                                                                                                                                                                                                                            |                                                                                                                                                                                                                                                                                                                                                                                                                                                                     |
| \$62,517                                                                                                                   |                                                                                                                                                                                                                                                   | \$66,845                                                                                                                                                                                                                                                                                                                                            |                                                                                                                                                                                                                                                                                                                                                                                                                                                                     |
| \$23,734                                                                                                                   |                                                                                                                                                                                                                                                   | \$25,410                                                                                                                                                                                                                                                                                                                                            |                                                                                                                                                                                                                                                                                                                                                                                                                                                                     |
|                                                                                                                            | 2016                                                                                                                                                                                                                                              | 20                                                                                                                                                                                                                                                                                                                                                  | 21                                                                                                                                                                                                                                                                                                                                                                                                                                                                  |
| ercent Number                                                                                                              | Percent                                                                                                                                                                                                                                           | Number                                                                                                                                                                                                                                                                                                                                              | Percent                                                                                                                                                                                                                                                                                                                                                                                                                                                             |
| 7.0% 8,503                                                                                                                 | 6.8%                                                                                                                                                                                                                                              | 9,042                                                                                                                                                                                                                                                                                                                                               | 6.8%                                                                                                                                                                                                                                                                                                                                                                                                                                                                |
| 7.3% 8,374                                                                                                                 | 6.7%                                                                                                                                                                                                                                              | 8,603                                                                                                                                                                                                                                                                                                                                               | 6.5%                                                                                                                                                                                                                                                                                                                                                                                                                                                                |
| 7.2% 8,652                                                                                                                 | 6.9%                                                                                                                                                                                                                                              | 8,613                                                                                                                                                                                                                                                                                                                                               | 6.5%                                                                                                                                                                                                                                                                                                                                                                                                                                                                |
| 7.2% 8,306                                                                                                                 | 6.6%                                                                                                                                                                                                                                              | 8,526                                                                                                                                                                                                                                                                                                                                               | 6.4%                                                                                                                                                                                                                                                                                                                                                                                                                                                                |
|                                                                                                                            |                                                                                                                                                                                                                                                   |                                                                                                                                                                                                                                                                                                                                                     | 6.8%                                                                                                                                                                                                                                                                                                                                                                                                                                                                |
| 14.2% 19,425                                                                                                               | 15.5%                                                                                                                                                                                                                                             | 20,338                                                                                                                                                                                                                                                                                                                                              | 15.3%                                                                                                                                                                                                                                                                                                                                                                                                                                                               |
|                                                                                                                            |                                                                                                                                                                                                                                                   | 17,477                                                                                                                                                                                                                                                                                                                                              | 13.2%                                                                                                                                                                                                                                                                                                                                                                                                                                                               |
|                                                                                                                            | 11.9%                                                                                                                                                                                                                                             | 14,598                                                                                                                                                                                                                                                                                                                                              | 11.0%                                                                                                                                                                                                                                                                                                                                                                                                                                                               |
|                                                                                                                            | 12.1%                                                                                                                                                                                                                                             | 15,437                                                                                                                                                                                                                                                                                                                                              | 11.6%                                                                                                                                                                                                                                                                                                                                                                                                                                                               |
|                                                                                                                            |                                                                                                                                                                                                                                                   |                                                                                                                                                                                                                                                                                                                                                     | 9.4%                                                                                                                                                                                                                                                                                                                                                                                                                                                                |
|                                                                                                                            |                                                                                                                                                                                                                                                   |                                                                                                                                                                                                                                                                                                                                                     | 4.7%                                                                                                                                                                                                                                                                                                                                                                                                                                                                |
|                                                                                                                            |                                                                                                                                                                                                                                                   |                                                                                                                                                                                                                                                                                                                                                     | 1.7%                                                                                                                                                                                                                                                                                                                                                                                                                                                                |
|                                                                                                                            | 2016                                                                                                                                                                                                                                              | 202                                                                                                                                                                                                                                                                                                                                                 |                                                                                                                                                                                                                                                                                                                                                                                                                                                                     |
| ercent Number                                                                                                              | Percent                                                                                                                                                                                                                                           | Number                                                                                                                                                                                                                                                                                                                                              | Percent                                                                                                                                                                                                                                                                                                                                                                                                                                                             |
|                                                                                                                            | 79.5%                                                                                                                                                                                                                                             | 105,272                                                                                                                                                                                                                                                                                                                                             | 79.4%                                                                                                                                                                                                                                                                                                                                                                                                                                                               |
|                                                                                                                            |                                                                                                                                                                                                                                                   |                                                                                                                                                                                                                                                                                                                                                     | 4.5%                                                                                                                                                                                                                                                                                                                                                                                                                                                                |
|                                                                                                                            |                                                                                                                                                                                                                                                   |                                                                                                                                                                                                                                                                                                                                                     | 0.7%                                                                                                                                                                                                                                                                                                                                                                                                                                                                |
|                                                                                                                            |                                                                                                                                                                                                                                                   |                                                                                                                                                                                                                                                                                                                                                     | 2.2%                                                                                                                                                                                                                                                                                                                                                                                                                                                                |
|                                                                                                                            |                                                                                                                                                                                                                                                   |                                                                                                                                                                                                                                                                                                                                                     | 0.1%                                                                                                                                                                                                                                                                                                                                                                                                                                                                |
|                                                                                                                            |                                                                                                                                                                                                                                                   |                                                                                                                                                                                                                                                                                                                                                     |                                                                                                                                                                                                                                                                                                                                                                                                                                                                     |
| 10.2% 13.762                                                                                                               |                                                                                                                                                                                                                                                   | 14,026                                                                                                                                                                                                                                                                                                                                              | 10.6%                                                                                                                                                                                                                                                                                                                                                                                                                                                               |
| 10.2% 13,762<br>2.3% 3,147                                                                                                 |                                                                                                                                                                                                                                                   | 14,026<br>3,345                                                                                                                                                                                                                                                                                                                                     | 10.6%<br>2.5%                                                                                                                                                                                                                                                                                                                                                                                                                                                       |
| 10.2%   13,762     2.3%   3,147                                                                                            |                                                                                                                                                                                                                                                   | 14,026<br>3,345                                                                                                                                                                                                                                                                                                                                     | 10.6%<br>2.5%                                                                                                                                                                                                                                                                                                                                                                                                                                                       |
|                                                                                                                            | 2.5%                                                                                                                                                                                                                                              |                                                                                                                                                                                                                                                                                                                                                     |                                                                                                                                                                                                                                                                                                                                                                                                                                                                     |
| P                                                                                                                          | 7.0% 8,503   7.3% 8,374   7.2% 8,652   7.2% 8,306   7.6% 9,218   14.2% 19,425   12.0% 15,352   13.8% 14,959   11.5% 15,197   6.4% 10,283   4.1% 5,116   1.5% 2,143   Percent Number   80.9% 99,745   4.1% 5,493   0.7% 886   1.6% 2,397   0.1% 99 | 7.0% 8,503 6.8%   7.3% 8,374 6.7%   7.2% 8,652 6.9%   7.2% 8,306 6.6%   7.6% 9,218 7.3%   14.2% 19,425 15.5%   12.0% 15,352 12.2%   13.8% 14,959 11.9%   11.5% 15,197 12.1%   6.4% 10,283 8.2%   4.1% 5,116 4.1%   1.5% 2,143 1.7%   Percent Number Percent   80.9% 99,745 79.5%   4.1% 5,493 4.4%   0.7% 886 0.7%   1.6% 2,397 1.9%   0.1% 99 0.1% | 7.0% 8,503 6.8% 9,042   7.3% 8,374 6.7% 8,603   7.2% 8,652 6.9% 8,613   7.2% 8,306 6.6% 8,526   7.6% 9,218 7.3% 8,952   14.2% 19,425 15.5% 20,338   12.0% 15,352 12.2% 17,477   13.8% 14,959 11.9% 14,598   11.5% 15,197 12.1% 15,437   6.4% 10,283 8.2% 12,460   4.1% 5,116 4.1% 6,217   1.5% 2,143 1.7% 2,311   Percent Number Percent Number   80.9% 99,745 79.5% 105,272   4.1% 5,493 4.4% 5,988   0.7% 886 0.7% 981   1.6% 2,397 1.9% 2,852   0.1% 99 0.1% 110 |

Trends 2016-2021