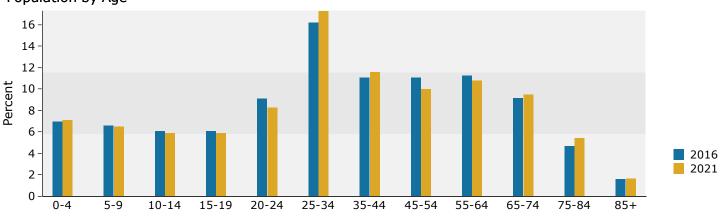

5805 Weber Rd, Corpus Christi, Texas, 78413 Ring: 1 mile radius Prepared by Esri

Latitude: 27.71055 Longitude: -97.40560

| C                                                                       | 6-              |                |          | 2016             |          | 2021           |  |  |
|-------------------------------------------------------------------------|-----------------|----------------|----------|------------------|----------|----------------|--|--|
| Summary                                                                 | Ce              | 19 566         |          | <b>2016</b>      |          | <b>2021</b>    |  |  |
| Population                                                              |                 | 18,566         |          | 19,804           |          | 21,034         |  |  |
| Households<br>Families                                                  |                 | 7,153          |          | 7,727            |          | 8,262          |  |  |
| Average Household Size                                                  |                 | 4,764<br>2.57  |          | 5,114<br>2.54    |          | 5,450<br>2.53  |  |  |
| 5                                                                       |                 |                |          |                  |          |                |  |  |
| Owner Occupied Housing Units                                            |                 | 3,624          |          | 3,540            |          | 3,681          |  |  |
| Renter Occupied Housing Units                                           |                 | 3,529          |          | 4,187<br>34.3    |          | 4,581<br>34.4  |  |  |
| Median Age<br>Trends: 2016 - 2021 Annual F                              |                 | 34.6           |          |                  |          |                |  |  |
|                                                                         | kate            | <b>Area</b>    |          | State            |          | National       |  |  |
| Population<br>Households                                                |                 | 1.21%<br>1.35% |          | 1.63%<br>1.58%   |          | 0.84%<br>0.79% |  |  |
| Families                                                                |                 | 1.35%          |          | 1.58%            |          | 0.79%          |  |  |
| Owner HHs                                                               |                 | 0.78%          |          | 1.52%            |          | 0.72%          |  |  |
| Median Household Income                                                 |                 | 0.78%          |          | 1.86%            |          | 1.89%          |  |  |
| Median Household Income                                                 |                 | 0.05%          | 2        | 016              | 2        | 1.89%<br>021   |  |  |
| Heverhelde hv Treeme                                                    |                 |                |          |                  |          |                |  |  |
| Households by Income                                                    |                 |                | Number   | Percent<br>13.5% | Number   | Percent        |  |  |
| <\$15,000                                                               |                 |                | 1,041    |                  | 1,142    | 13.8%          |  |  |
| \$15,000 - \$24,999                                                     |                 |                | 1,139    | 14.7%            | 1,275    | 15.4%          |  |  |
| \$25,000 - \$34,999                                                     |                 |                | 1,000    | 12.9%            | 1,213    | 14.7%          |  |  |
| \$35,000 - \$49,999                                                     |                 |                | 1,171    | 15.2%<br>19.5%   | 864      | 10.5%          |  |  |
| \$50,000 - \$74,999                                                     |                 |                | 1,506    |                  | 1,436    | 17.4%          |  |  |
| \$75,000 - \$99,999                                                     |                 |                | 819      | 10.6%            | 1,057    | 12.8%          |  |  |
| \$100,000 - \$149,999                                                   |                 |                | 765      | 9.9%             | 945      | 11.4%          |  |  |
| \$150,000 - \$199,999                                                   |                 |                | 165      | 2.1%             | 192      | 2.3%           |  |  |
| \$200,000+                                                              |                 |                | 123      | 1.6%             | 138      | 1.7%           |  |  |
| Median Household Income                                                 |                 |                | \$42,554 |                  | \$42,654 |                |  |  |
| Average Household Income                                                |                 |                | \$56,390 |                  | \$59,597 |                |  |  |
| Per Capita Income                                                       |                 |                | \$22,493 |                  | \$23,888 |                |  |  |
|                                                                         |                 | Census 2010    |          | 2016             |          | 2021           |  |  |
| Population by Age                                                       | Number          | Percent        | Number   | Percent          | Number   | Percent        |  |  |
| 0 - 4                                                                   | 1,329           | 7.2%           | 1,385    | 7.0%             | 1,493    | 7.1%           |  |  |
| 5 - 9                                                                   | 1,273           | 6.9%           | 1,308    | 6.6%             | 1,359    | 6.5%           |  |  |
| 10 - 14                                                                 | 1,180           | 6.4%           | 1,203    | 6.1%             | 1,246    | 5.9%           |  |  |
| 15 - 19                                                                 | 1,313           | 7.1%           | 1,207    | 6.1%             | 1,247    | 5.9%           |  |  |
| 20 - 24                                                                 | 1,640           | 8.8%           | 1,794    | 9.1%             | 1,737    | 8.3%           |  |  |
| 25 - 34                                                                 | 2,637           | 14.2%          | 3,207    | 16.2%            | 3,646    | 17.3%          |  |  |
| 35 - 44                                                                 | 2,070           | 11.1%          | 2,201    | 11.1%            | 2,432    | 11.6%          |  |  |
| 45 - 54                                                                 | 2,417           | 13.0%          | 2,194    | 11.1%            | 2,103    | 10.0%          |  |  |
| 55 - 64                                                                 | 2,222           | 12.0%          | 2,242    | 11.3%            | 2,277    | 10.8%          |  |  |
| 65 - 74                                                                 | 1,403           | 7.6%           | 1,814    | 9.2%             | 2,008    | 9.5%           |  |  |
| 75 - 84                                                                 | 829             | 4.5%           | 930      | 4.7%             | 1,126    | 5.4%           |  |  |
| 85+                                                                     | 254             | 1.4%           | 319      | 1.6%             | 358      | 1.7%           |  |  |
|                                                                         | Census 2        | 010            | 2        | 2016             |          | 2021           |  |  |
| Race and Ethnicity                                                      | Number          | Percent        | Number   | Percent          | Number   | Percent        |  |  |
| White Alone                                                             | 14,351          | 77.3%          | 14,923   | 75.4%            | 15,836   | 75.3%          |  |  |
| Black Alone                                                             | 1,069           | 5.8%           | 1,204    | 6.1%             | 1,316    | 6.3%           |  |  |
| American Indian Alone                                                   | 167             | 0.9%           | 189      | 1.0%             | 207      | 1.0%           |  |  |
| Asian Alone                                                             | 185             | 1.0%           | 222      | 1.1%             | 263      | 1.3%           |  |  |
| Pacific Islander Alone                                                  | 8               | 0.0%           | 10       | 0.1%             | 12       | 0.1%           |  |  |
| Some Other Race Alone                                                   | 2,372           | 12.8%          | 2,779    | 14.0%            | 2,887    | 13.7%          |  |  |
| Two or More Races                                                       | 414             | 2.2%           | 477      | 2.4%             | 513      | 2.4%           |  |  |
| Hispanic Origin (Any Race)<br>Data Note: Income is expressed in current | 12,346 dollars. | 66.5%          | 13,924   | 70.3%            | 15,359   | 73.0%          |  |  |
|                                                                         |                 |                |          |                  |          |                |  |  |

| 19,068<br>44,617<br>30,235<br>2.66<br>25,775<br>18,842<br>34.5<br><b>Area</b><br>1.10%<br>1.14%<br>1.07%<br>0.96%<br>1.06% | 125,530<br>47,196<br>31,797<br>2.65<br>25,786<br>21,409<br>35.2<br><b>State</b><br>1.63%<br>1.58%<br>1.52%<br>1.52%<br>1.86%                                                                                                                      |                                                                                                                                                                                                                                                                                                                                                     | 132,574<br>49,942<br>33,531<br>2.64<br>27,047<br>22,895<br>36.2<br>National<br>0.84%                                                                                                                                                                                                                                                                                                                                                                                |
|----------------------------------------------------------------------------------------------------------------------------|---------------------------------------------------------------------------------------------------------------------------------------------------------------------------------------------------------------------------------------------------|-----------------------------------------------------------------------------------------------------------------------------------------------------------------------------------------------------------------------------------------------------------------------------------------------------------------------------------------------------|---------------------------------------------------------------------------------------------------------------------------------------------------------------------------------------------------------------------------------------------------------------------------------------------------------------------------------------------------------------------------------------------------------------------------------------------------------------------|
| 30,235<br>2.66<br>25,775<br>18,842<br>34.5<br><b>Area</b><br>1.10%<br>1.14%<br>1.07%<br>0.96%<br>1.06%                     | 31,797<br>2.65<br>25,786<br>21,409<br>35.2<br><b>State</b><br>1.63%<br>1.58%<br>1.52%<br>1.52%                                                                                                                                                    |                                                                                                                                                                                                                                                                                                                                                     | 33,531<br>2.64<br>27,047<br>22,895<br>36.2<br><b>National</b><br>0.84%                                                                                                                                                                                                                                                                                                                                                                                              |
| 30,235<br>2.66<br>25,775<br>18,842<br>34.5<br><b>Area</b><br>1.10%<br>1.14%<br>1.07%<br>0.96%<br>1.06%                     | 31,797<br>2.65<br>25,786<br>21,409<br>35.2<br><b>State</b><br>1.63%<br>1.58%<br>1.52%<br>1.52%                                                                                                                                                    |                                                                                                                                                                                                                                                                                                                                                     | 33,531<br>2.64<br>27,047<br>22,895<br>36.2<br>National<br>0.84%                                                                                                                                                                                                                                                                                                                                                                                                     |
| 2.66<br>25,775<br>18,842<br>34.5<br><b>Area</b><br>1.10%<br>1.14%<br>1.07%<br>0.96%<br>1.06%                               | 2.65<br>25,786<br>21,409<br>35.2<br><b>State</b><br>1.63%<br>1.58%<br>1.52%<br>1.52%                                                                                                                                                              |                                                                                                                                                                                                                                                                                                                                                     | 2.64<br>27,047<br>22,895<br>36.2<br><b>National</b><br>0.84%                                                                                                                                                                                                                                                                                                                                                                                                        |
| 18,842<br>34.5<br><b>Area</b><br>1.10%<br>1.14%<br>1.07%<br>0.96%<br>1.06%                                                 | 21,409<br>35.2<br><b>State</b><br>1.63%<br>1.58%<br>1.52%<br>1.52%                                                                                                                                                                                |                                                                                                                                                                                                                                                                                                                                                     | 22,895<br>36.2<br><b>National</b><br>0.84%                                                                                                                                                                                                                                                                                                                                                                                                                          |
| 18,842<br>34.5<br><b>Area</b><br>1.10%<br>1.14%<br>1.07%<br>0.96%<br>1.06%                                                 | 21,409<br>35.2<br><b>State</b><br>1.63%<br>1.58%<br>1.52%<br>1.52%                                                                                                                                                                                |                                                                                                                                                                                                                                                                                                                                                     | 36.2<br>National<br>0.84%                                                                                                                                                                                                                                                                                                                                                                                                                                           |
| 34.5<br><b>Area</b><br>1.10%<br>1.14%<br>1.07%<br>0.96%<br>1.06%                                                           | 35.2<br><b>State</b><br>1.63%<br>1.58%<br>1.52%<br>1.52%                                                                                                                                                                                          |                                                                                                                                                                                                                                                                                                                                                     | National<br>0.84%                                                                                                                                                                                                                                                                                                                                                                                                                                                   |
| 1.10%<br>1.14%<br>1.07%<br>0.96%<br>1.06%                                                                                  | 1.63%<br>1.58%<br>1.52%<br>1.52%                                                                                                                                                                                                                  |                                                                                                                                                                                                                                                                                                                                                     | 0.84%                                                                                                                                                                                                                                                                                                                                                                                                                                                               |
| 1.14%<br>1.07%<br>0.96%<br>1.06%                                                                                           | 1.58%<br>1.52%<br>1.52%                                                                                                                                                                                                                           |                                                                                                                                                                                                                                                                                                                                                     |                                                                                                                                                                                                                                                                                                                                                                                                                                                                     |
| 1.07%<br>0.96%<br>1.06%                                                                                                    | 1.52%<br>1.52%                                                                                                                                                                                                                                    |                                                                                                                                                                                                                                                                                                                                                     |                                                                                                                                                                                                                                                                                                                                                                                                                                                                     |
| 0.96%<br>1.06%                                                                                                             | 1.52%                                                                                                                                                                                                                                             |                                                                                                                                                                                                                                                                                                                                                     | 0.79%                                                                                                                                                                                                                                                                                                                                                                                                                                                               |
| 1.06%                                                                                                                      |                                                                                                                                                                                                                                                   |                                                                                                                                                                                                                                                                                                                                                     | 0.72%                                                                                                                                                                                                                                                                                                                                                                                                                                                               |
|                                                                                                                            | 1 860/                                                                                                                                                                                                                                            |                                                                                                                                                                                                                                                                                                                                                     | 0.73%                                                                                                                                                                                                                                                                                                                                                                                                                                                               |
| Number                                                                                                                     | 1.00%0                                                                                                                                                                                                                                            |                                                                                                                                                                                                                                                                                                                                                     | 1.89%                                                                                                                                                                                                                                                                                                                                                                                                                                                               |
| Number                                                                                                                     | 2016                                                                                                                                                                                                                                              | 202                                                                                                                                                                                                                                                                                                                                                 | 21                                                                                                                                                                                                                                                                                                                                                                                                                                                                  |
|                                                                                                                            | Percent                                                                                                                                                                                                                                           | Number                                                                                                                                                                                                                                                                                                                                              | Percent                                                                                                                                                                                                                                                                                                                                                                                                                                                             |
| 6,367                                                                                                                      | 13.5%                                                                                                                                                                                                                                             | 6,892                                                                                                                                                                                                                                                                                                                                               | 13.8%                                                                                                                                                                                                                                                                                                                                                                                                                                                               |
| 5,658                                                                                                                      | 12.0%                                                                                                                                                                                                                                             | 5,868                                                                                                                                                                                                                                                                                                                                               | 11.7%                                                                                                                                                                                                                                                                                                                                                                                                                                                               |
| 5,938                                                                                                                      | 12.6%                                                                                                                                                                                                                                             | 6,914                                                                                                                                                                                                                                                                                                                                               | 13.8%                                                                                                                                                                                                                                                                                                                                                                                                                                                               |
| 6,894                                                                                                                      | 14.6%                                                                                                                                                                                                                                             | 5,584                                                                                                                                                                                                                                                                                                                                               | 11.2%                                                                                                                                                                                                                                                                                                                                                                                                                                                               |
| 8,704                                                                                                                      | 18.4%                                                                                                                                                                                                                                             | 7,980                                                                                                                                                                                                                                                                                                                                               | 16.0%                                                                                                                                                                                                                                                                                                                                                                                                                                                               |
| 5,494                                                                                                                      | 11.6%                                                                                                                                                                                                                                             | 6,932                                                                                                                                                                                                                                                                                                                                               | 13.9%                                                                                                                                                                                                                                                                                                                                                                                                                                                               |
| 5,240                                                                                                                      | 11.1%                                                                                                                                                                                                                                             | 6,369                                                                                                                                                                                                                                                                                                                                               | 12.8%                                                                                                                                                                                                                                                                                                                                                                                                                                                               |
| 1,806                                                                                                                      | 3.8%                                                                                                                                                                                                                                              | 2,161                                                                                                                                                                                                                                                                                                                                               | 4.3%                                                                                                                                                                                                                                                                                                                                                                                                                                                                |
| 1,093                                                                                                                      | 2.3%                                                                                                                                                                                                                                              | 1,240                                                                                                                                                                                                                                                                                                                                               | 2.5%                                                                                                                                                                                                                                                                                                                                                                                                                                                                |
|                                                                                                                            |                                                                                                                                                                                                                                                   |                                                                                                                                                                                                                                                                                                                                                     |                                                                                                                                                                                                                                                                                                                                                                                                                                                                     |
| \$46,491                                                                                                                   |                                                                                                                                                                                                                                                   | \$48,996                                                                                                                                                                                                                                                                                                                                            |                                                                                                                                                                                                                                                                                                                                                                                                                                                                     |
| \$62,517                                                                                                                   |                                                                                                                                                                                                                                                   | \$66,845                                                                                                                                                                                                                                                                                                                                            |                                                                                                                                                                                                                                                                                                                                                                                                                                                                     |
| \$23,734                                                                                                                   |                                                                                                                                                                                                                                                   | \$25,410                                                                                                                                                                                                                                                                                                                                            |                                                                                                                                                                                                                                                                                                                                                                                                                                                                     |
|                                                                                                                            | 2016                                                                                                                                                                                                                                              | 20                                                                                                                                                                                                                                                                                                                                                  | 21                                                                                                                                                                                                                                                                                                                                                                                                                                                                  |
| ercent Number                                                                                                              | Percent                                                                                                                                                                                                                                           | Number                                                                                                                                                                                                                                                                                                                                              | Percent                                                                                                                                                                                                                                                                                                                                                                                                                                                             |
| 7.0% 8,503                                                                                                                 | 6.8%                                                                                                                                                                                                                                              | 9,042                                                                                                                                                                                                                                                                                                                                               | 6.8%                                                                                                                                                                                                                                                                                                                                                                                                                                                                |
| 7.3% 8,374                                                                                                                 | 6.7%                                                                                                                                                                                                                                              | 8,603                                                                                                                                                                                                                                                                                                                                               | 6.5%                                                                                                                                                                                                                                                                                                                                                                                                                                                                |
| 7.2% 8,652                                                                                                                 | 6.9%                                                                                                                                                                                                                                              | 8,613                                                                                                                                                                                                                                                                                                                                               | 6.5%                                                                                                                                                                                                                                                                                                                                                                                                                                                                |
| 7.2% 8,306                                                                                                                 | 6.6%                                                                                                                                                                                                                                              | 8,526                                                                                                                                                                                                                                                                                                                                               | 6.4%                                                                                                                                                                                                                                                                                                                                                                                                                                                                |
|                                                                                                                            |                                                                                                                                                                                                                                                   |                                                                                                                                                                                                                                                                                                                                                     | 6.8%                                                                                                                                                                                                                                                                                                                                                                                                                                                                |
| 14.2% 19,425                                                                                                               | 15.5%                                                                                                                                                                                                                                             | 20,338                                                                                                                                                                                                                                                                                                                                              | 15.3%                                                                                                                                                                                                                                                                                                                                                                                                                                                               |
|                                                                                                                            |                                                                                                                                                                                                                                                   | 17,477                                                                                                                                                                                                                                                                                                                                              | 13.2%                                                                                                                                                                                                                                                                                                                                                                                                                                                               |
|                                                                                                                            | 11.9%                                                                                                                                                                                                                                             | 14,598                                                                                                                                                                                                                                                                                                                                              | 11.0%                                                                                                                                                                                                                                                                                                                                                                                                                                                               |
|                                                                                                                            | 12.1%                                                                                                                                                                                                                                             | 15,437                                                                                                                                                                                                                                                                                                                                              | 11.6%                                                                                                                                                                                                                                                                                                                                                                                                                                                               |
|                                                                                                                            |                                                                                                                                                                                                                                                   |                                                                                                                                                                                                                                                                                                                                                     | 9.4%                                                                                                                                                                                                                                                                                                                                                                                                                                                                |
|                                                                                                                            |                                                                                                                                                                                                                                                   |                                                                                                                                                                                                                                                                                                                                                     | 4.7%                                                                                                                                                                                                                                                                                                                                                                                                                                                                |
|                                                                                                                            |                                                                                                                                                                                                                                                   |                                                                                                                                                                                                                                                                                                                                                     | 1.7%                                                                                                                                                                                                                                                                                                                                                                                                                                                                |
|                                                                                                                            | 2016                                                                                                                                                                                                                                              | 202                                                                                                                                                                                                                                                                                                                                                 |                                                                                                                                                                                                                                                                                                                                                                                                                                                                     |
| ercent Number                                                                                                              | Percent                                                                                                                                                                                                                                           | Number                                                                                                                                                                                                                                                                                                                                              | Percent                                                                                                                                                                                                                                                                                                                                                                                                                                                             |
|                                                                                                                            | 79.5%                                                                                                                                                                                                                                             | 105,272                                                                                                                                                                                                                                                                                                                                             | 79.4%                                                                                                                                                                                                                                                                                                                                                                                                                                                               |
|                                                                                                                            |                                                                                                                                                                                                                                                   |                                                                                                                                                                                                                                                                                                                                                     | 4.5%                                                                                                                                                                                                                                                                                                                                                                                                                                                                |
|                                                                                                                            |                                                                                                                                                                                                                                                   |                                                                                                                                                                                                                                                                                                                                                     | 0.7%                                                                                                                                                                                                                                                                                                                                                                                                                                                                |
|                                                                                                                            |                                                                                                                                                                                                                                                   |                                                                                                                                                                                                                                                                                                                                                     | 2.2%                                                                                                                                                                                                                                                                                                                                                                                                                                                                |
|                                                                                                                            |                                                                                                                                                                                                                                                   |                                                                                                                                                                                                                                                                                                                                                     | 0.1%                                                                                                                                                                                                                                                                                                                                                                                                                                                                |
|                                                                                                                            |                                                                                                                                                                                                                                                   |                                                                                                                                                                                                                                                                                                                                                     |                                                                                                                                                                                                                                                                                                                                                                                                                                                                     |
| 10.2% 13.762                                                                                                               |                                                                                                                                                                                                                                                   | 14,026                                                                                                                                                                                                                                                                                                                                              | 10.6%                                                                                                                                                                                                                                                                                                                                                                                                                                                               |
| 10.2% 13,762<br>2.3% 3,147                                                                                                 |                                                                                                                                                                                                                                                   | 14,026<br>3,345                                                                                                                                                                                                                                                                                                                                     | 10.6%<br>2.5%                                                                                                                                                                                                                                                                                                                                                                                                                                                       |
| 10.2%   13,762     2.3%   3,147                                                                                            |                                                                                                                                                                                                                                                   | 14,026<br>3,345                                                                                                                                                                                                                                                                                                                                     | 10.6%<br>2.5%                                                                                                                                                                                                                                                                                                                                                                                                                                                       |
|                                                                                                                            | 2.5%                                                                                                                                                                                                                                              |                                                                                                                                                                                                                                                                                                                                                     |                                                                                                                                                                                                                                                                                                                                                                                                                                                                     |
| P                                                                                                                          | 7.0% 8,503   7.3% 8,374   7.2% 8,652   7.2% 8,306   7.6% 9,218   14.2% 19,425   12.0% 15,352   13.8% 14,959   11.5% 15,197   6.4% 10,283   4.1% 5,116   1.5% 2,143   Percent Number   80.9% 99,745   4.1% 5,493   0.7% 886   1.6% 2,397   0.1% 99 | 7.0% 8,503 6.8%   7.3% 8,374 6.7%   7.2% 8,652 6.9%   7.2% 8,306 6.6%   7.6% 9,218 7.3%   14.2% 19,425 15.5%   12.0% 15,352 12.2%   13.8% 14,959 11.9%   11.5% 15,197 12.1%   6.4% 10,283 8.2%   4.1% 5,116 4.1%   1.5% 2,143 1.7%   Percent Number Percent   80.9% 99,745 79.5%   4.1% 5,493 4.4%   0.7% 886 0.7%   1.6% 2,397 1.9%   0.1% 99 0.1% | 7.0% 8,503 6.8% 9,042   7.3% 8,374 6.7% 8,603   7.2% 8,652 6.9% 8,613   7.2% 8,306 6.6% 8,526   7.6% 9,218 7.3% 8,952   14.2% 19,425 15.5% 20,338   12.0% 15,352 12.2% 17,477   13.8% 14,959 11.9% 14,598   11.5% 15,197 12.1% 15,437   6.4% 10,283 8.2% 12,460   4.1% 5,116 4.1% 6,217   1.5% 2,143 1.7% 2,311   Percent Number Percent Number   80.9% 99,745 79.5% 105,272   4.1% 5,493 4.4% 5,988   0.7% 886 0.7% 981   1.6% 2,397 1.9% 2,852   0.1% 99 0.1% 110 |