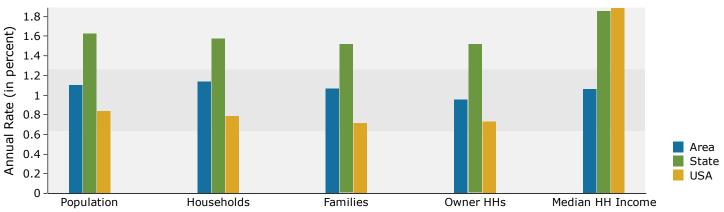

| 19,068<br>44,617<br>30,235<br>2.66<br>25,775<br>18,842<br>34.5<br><b>Area</b><br>1.10%<br>1.14%<br>1.07%<br>0.96%<br>1.06% | 125,530<br>47,196<br>31,797<br>2.65<br>25,786<br>21,409<br>35.2<br><b>State</b><br>1.63%<br>1.58%<br>1.52%<br>1.52%<br>1.86%                                                                                                                      |                                                                                                                                                                                                                                                                                                                                                     | 132,574<br>49,942<br>33,531<br>2.64<br>27,047<br>22,895<br>36.2<br>National<br>0.84%                                                                                                                                                                                                                                                                                                                                                                                |
|----------------------------------------------------------------------------------------------------------------------------|---------------------------------------------------------------------------------------------------------------------------------------------------------------------------------------------------------------------------------------------------|-----------------------------------------------------------------------------------------------------------------------------------------------------------------------------------------------------------------------------------------------------------------------------------------------------------------------------------------------------|---------------------------------------------------------------------------------------------------------------------------------------------------------------------------------------------------------------------------------------------------------------------------------------------------------------------------------------------------------------------------------------------------------------------------------------------------------------------|
| 30,235<br>2.66<br>25,775<br>18,842<br>34.5<br><b>Area</b><br>1.10%<br>1.14%<br>1.07%<br>0.96%<br>1.06%                     | 31,797<br>2.65<br>25,786<br>21,409<br>35.2<br><b>State</b><br>1.63%<br>1.58%<br>1.52%<br>1.52%                                                                                                                                                    |                                                                                                                                                                                                                                                                                                                                                     | 33,531<br>2.64<br>27,047<br>22,895<br>36.2<br><b>National</b><br>0.84%                                                                                                                                                                                                                                                                                                                                                                                              |
| 30,235<br>2.66<br>25,775<br>18,842<br>34.5<br><b>Area</b><br>1.10%<br>1.14%<br>1.07%<br>0.96%<br>1.06%                     | 31,797<br>2.65<br>25,786<br>21,409<br>35.2<br><b>State</b><br>1.63%<br>1.58%<br>1.52%<br>1.52%                                                                                                                                                    |                                                                                                                                                                                                                                                                                                                                                     | 33,531<br>2.64<br>27,047<br>22,895<br>36.2<br>National<br>0.84%                                                                                                                                                                                                                                                                                                                                                                                                     |
| 2.66<br>25,775<br>18,842<br>34.5<br><b>Area</b><br>1.10%<br>1.14%<br>1.07%<br>0.96%<br>1.06%                               | 2.65<br>25,786<br>21,409<br>35.2<br><b>State</b><br>1.63%<br>1.58%<br>1.52%<br>1.52%                                                                                                                                                              |                                                                                                                                                                                                                                                                                                                                                     | 2.64<br>27,047<br>22,895<br>36.2<br><b>National</b><br>0.84%                                                                                                                                                                                                                                                                                                                                                                                                        |
| 18,842<br>34.5<br><b>Area</b><br>1.10%<br>1.14%<br>1.07%<br>0.96%<br>1.06%                                                 | 21,409<br>35.2<br><b>State</b><br>1.63%<br>1.58%<br>1.52%<br>1.52%                                                                                                                                                                                |                                                                                                                                                                                                                                                                                                                                                     | 22,895<br>36.2<br><b>National</b><br>0.84%                                                                                                                                                                                                                                                                                                                                                                                                                          |
| 18,842<br>34.5<br><b>Area</b><br>1.10%<br>1.14%<br>1.07%<br>0.96%<br>1.06%                                                 | 21,409<br>35.2<br><b>State</b><br>1.63%<br>1.58%<br>1.52%<br>1.52%                                                                                                                                                                                |                                                                                                                                                                                                                                                                                                                                                     | 36.2<br>National<br>0.84%                                                                                                                                                                                                                                                                                                                                                                                                                                           |
| 34.5<br><b>Area</b><br>1.10%<br>1.14%<br>1.07%<br>0.96%<br>1.06%                                                           | 35.2<br><b>State</b><br>1.63%<br>1.58%<br>1.52%<br>1.52%                                                                                                                                                                                          |                                                                                                                                                                                                                                                                                                                                                     | National<br>0.84%                                                                                                                                                                                                                                                                                                                                                                                                                                                   |
| 1.10%<br>1.14%<br>1.07%<br>0.96%<br>1.06%                                                                                  | 1.63%<br>1.58%<br>1.52%<br>1.52%                                                                                                                                                                                                                  |                                                                                                                                                                                                                                                                                                                                                     | 0.84%                                                                                                                                                                                                                                                                                                                                                                                                                                                               |
| 1.14%<br>1.07%<br>0.96%<br>1.06%                                                                                           | 1.58%<br>1.52%<br>1.52%                                                                                                                                                                                                                           |                                                                                                                                                                                                                                                                                                                                                     |                                                                                                                                                                                                                                                                                                                                                                                                                                                                     |
| 1.07%<br>0.96%<br>1.06%                                                                                                    | 1.52%<br>1.52%                                                                                                                                                                                                                                    |                                                                                                                                                                                                                                                                                                                                                     |                                                                                                                                                                                                                                                                                                                                                                                                                                                                     |
| 0.96%<br>1.06%                                                                                                             | 1.52%                                                                                                                                                                                                                                             |                                                                                                                                                                                                                                                                                                                                                     | 0.79%                                                                                                                                                                                                                                                                                                                                                                                                                                                               |
| 1.06%                                                                                                                      |                                                                                                                                                                                                                                                   |                                                                                                                                                                                                                                                                                                                                                     | 0.72%                                                                                                                                                                                                                                                                                                                                                                                                                                                               |
|                                                                                                                            | 1 860/                                                                                                                                                                                                                                            |                                                                                                                                                                                                                                                                                                                                                     | 0.73%                                                                                                                                                                                                                                                                                                                                                                                                                                                               |
| Number                                                                                                                     | 1.00%0                                                                                                                                                                                                                                            |                                                                                                                                                                                                                                                                                                                                                     | 1.89%                                                                                                                                                                                                                                                                                                                                                                                                                                                               |
| Number                                                                                                                     | 2016                                                                                                                                                                                                                                              | 202                                                                                                                                                                                                                                                                                                                                                 | 21                                                                                                                                                                                                                                                                                                                                                                                                                                                                  |
|                                                                                                                            | Percent                                                                                                                                                                                                                                           | Number                                                                                                                                                                                                                                                                                                                                              | Percent                                                                                                                                                                                                                                                                                                                                                                                                                                                             |
| 6,367                                                                                                                      | 13.5%                                                                                                                                                                                                                                             | 6,892                                                                                                                                                                                                                                                                                                                                               | 13.8%                                                                                                                                                                                                                                                                                                                                                                                                                                                               |
| 5,658                                                                                                                      | 12.0%                                                                                                                                                                                                                                             | 5,868                                                                                                                                                                                                                                                                                                                                               | 11.7%                                                                                                                                                                                                                                                                                                                                                                                                                                                               |
| 5,938                                                                                                                      | 12.6%                                                                                                                                                                                                                                             | 6,914                                                                                                                                                                                                                                                                                                                                               | 13.8%                                                                                                                                                                                                                                                                                                                                                                                                                                                               |
| 6,894                                                                                                                      | 14.6%                                                                                                                                                                                                                                             | 5,584                                                                                                                                                                                                                                                                                                                                               | 11.2%                                                                                                                                                                                                                                                                                                                                                                                                                                                               |
| 8,704                                                                                                                      | 18.4%                                                                                                                                                                                                                                             | 7,980                                                                                                                                                                                                                                                                                                                                               | 16.0%                                                                                                                                                                                                                                                                                                                                                                                                                                                               |
| 5,494                                                                                                                      | 11.6%                                                                                                                                                                                                                                             | 6,932                                                                                                                                                                                                                                                                                                                                               | 13.9%                                                                                                                                                                                                                                                                                                                                                                                                                                                               |
| 5,240                                                                                                                      | 11.1%                                                                                                                                                                                                                                             | 6,369                                                                                                                                                                                                                                                                                                                                               | 12.8%                                                                                                                                                                                                                                                                                                                                                                                                                                                               |
| 1,806                                                                                                                      | 3.8%                                                                                                                                                                                                                                              | 2,161                                                                                                                                                                                                                                                                                                                                               | 4.3%                                                                                                                                                                                                                                                                                                                                                                                                                                                                |
| 1,093                                                                                                                      | 2.3%                                                                                                                                                                                                                                              | 1,240                                                                                                                                                                                                                                                                                                                                               | 2.5%                                                                                                                                                                                                                                                                                                                                                                                                                                                                |
|                                                                                                                            |                                                                                                                                                                                                                                                   |                                                                                                                                                                                                                                                                                                                                                     |                                                                                                                                                                                                                                                                                                                                                                                                                                                                     |
| \$46,491                                                                                                                   |                                                                                                                                                                                                                                                   | \$48,996                                                                                                                                                                                                                                                                                                                                            |                                                                                                                                                                                                                                                                                                                                                                                                                                                                     |
| \$62,517                                                                                                                   |                                                                                                                                                                                                                                                   | \$66,845                                                                                                                                                                                                                                                                                                                                            |                                                                                                                                                                                                                                                                                                                                                                                                                                                                     |
| \$23,734                                                                                                                   |                                                                                                                                                                                                                                                   | \$25,410                                                                                                                                                                                                                                                                                                                                            |                                                                                                                                                                                                                                                                                                                                                                                                                                                                     |
|                                                                                                                            | 2016                                                                                                                                                                                                                                              | 20                                                                                                                                                                                                                                                                                                                                                  | 21                                                                                                                                                                                                                                                                                                                                                                                                                                                                  |
| ercent Number                                                                                                              | Percent                                                                                                                                                                                                                                           | Number                                                                                                                                                                                                                                                                                                                                              | Percent                                                                                                                                                                                                                                                                                                                                                                                                                                                             |
| 7.0% 8,503                                                                                                                 | 6.8%                                                                                                                                                                                                                                              | 9,042                                                                                                                                                                                                                                                                                                                                               | 6.8%                                                                                                                                                                                                                                                                                                                                                                                                                                                                |
| 7.3% 8,374                                                                                                                 | 6.7%                                                                                                                                                                                                                                              | 8,603                                                                                                                                                                                                                                                                                                                                               | 6.5%                                                                                                                                                                                                                                                                                                                                                                                                                                                                |
| 7.2% 8,652                                                                                                                 | 6.9%                                                                                                                                                                                                                                              | 8,613                                                                                                                                                                                                                                                                                                                                               | 6.5%                                                                                                                                                                                                                                                                                                                                                                                                                                                                |
| 7.2% 8,306                                                                                                                 | 6.6%                                                                                                                                                                                                                                              | 8,526                                                                                                                                                                                                                                                                                                                                               | 6.4%                                                                                                                                                                                                                                                                                                                                                                                                                                                                |
|                                                                                                                            |                                                                                                                                                                                                                                                   |                                                                                                                                                                                                                                                                                                                                                     | 6.8%                                                                                                                                                                                                                                                                                                                                                                                                                                                                |
| 14.2% 19,425                                                                                                               | 15.5%                                                                                                                                                                                                                                             | 20,338                                                                                                                                                                                                                                                                                                                                              | 15.3%                                                                                                                                                                                                                                                                                                                                                                                                                                                               |
|                                                                                                                            |                                                                                                                                                                                                                                                   | 17,477                                                                                                                                                                                                                                                                                                                                              | 13.2%                                                                                                                                                                                                                                                                                                                                                                                                                                                               |
|                                                                                                                            | 11.9%                                                                                                                                                                                                                                             | 14,598                                                                                                                                                                                                                                                                                                                                              | 11.0%                                                                                                                                                                                                                                                                                                                                                                                                                                                               |
|                                                                                                                            | 12.1%                                                                                                                                                                                                                                             | 15,437                                                                                                                                                                                                                                                                                                                                              | 11.6%                                                                                                                                                                                                                                                                                                                                                                                                                                                               |
|                                                                                                                            |                                                                                                                                                                                                                                                   |                                                                                                                                                                                                                                                                                                                                                     | 9.4%                                                                                                                                                                                                                                                                                                                                                                                                                                                                |
|                                                                                                                            |                                                                                                                                                                                                                                                   |                                                                                                                                                                                                                                                                                                                                                     | 4.7%                                                                                                                                                                                                                                                                                                                                                                                                                                                                |
|                                                                                                                            |                                                                                                                                                                                                                                                   |                                                                                                                                                                                                                                                                                                                                                     | 1.7%                                                                                                                                                                                                                                                                                                                                                                                                                                                                |
|                                                                                                                            | 2016                                                                                                                                                                                                                                              | 202                                                                                                                                                                                                                                                                                                                                                 |                                                                                                                                                                                                                                                                                                                                                                                                                                                                     |
| ercent Number                                                                                                              | Percent                                                                                                                                                                                                                                           | Number                                                                                                                                                                                                                                                                                                                                              | Percent                                                                                                                                                                                                                                                                                                                                                                                                                                                             |
|                                                                                                                            | 79.5%                                                                                                                                                                                                                                             | 105,272                                                                                                                                                                                                                                                                                                                                             | 79.4%                                                                                                                                                                                                                                                                                                                                                                                                                                                               |
|                                                                                                                            |                                                                                                                                                                                                                                                   |                                                                                                                                                                                                                                                                                                                                                     | 4.5%                                                                                                                                                                                                                                                                                                                                                                                                                                                                |
|                                                                                                                            |                                                                                                                                                                                                                                                   |                                                                                                                                                                                                                                                                                                                                                     | 0.7%                                                                                                                                                                                                                                                                                                                                                                                                                                                                |
|                                                                                                                            |                                                                                                                                                                                                                                                   |                                                                                                                                                                                                                                                                                                                                                     | 2.2%                                                                                                                                                                                                                                                                                                                                                                                                                                                                |
|                                                                                                                            |                                                                                                                                                                                                                                                   |                                                                                                                                                                                                                                                                                                                                                     | 0.1%                                                                                                                                                                                                                                                                                                                                                                                                                                                                |
|                                                                                                                            |                                                                                                                                                                                                                                                   |                                                                                                                                                                                                                                                                                                                                                     |                                                                                                                                                                                                                                                                                                                                                                                                                                                                     |
| 10.2% 13.762                                                                                                               |                                                                                                                                                                                                                                                   | 14,026                                                                                                                                                                                                                                                                                                                                              | 10.6%                                                                                                                                                                                                                                                                                                                                                                                                                                                               |
| 10.2% 13,762<br>2.3% 3,147                                                                                                 |                                                                                                                                                                                                                                                   | 14,026<br>3,345                                                                                                                                                                                                                                                                                                                                     | 10.6%<br>2.5%                                                                                                                                                                                                                                                                                                                                                                                                                                                       |
| 10.2%   13,762     2.3%   3,147                                                                                            |                                                                                                                                                                                                                                                   | 14,026<br>3,345                                                                                                                                                                                                                                                                                                                                     | 10.6%<br>2.5%                                                                                                                                                                                                                                                                                                                                                                                                                                                       |
|                                                                                                                            | 2.5%                                                                                                                                                                                                                                              |                                                                                                                                                                                                                                                                                                                                                     |                                                                                                                                                                                                                                                                                                                                                                                                                                                                     |
| P                                                                                                                          | 7.0% 8,503   7.3% 8,374   7.2% 8,652   7.2% 8,306   7.6% 9,218   14.2% 19,425   12.0% 15,352   13.8% 14,959   11.5% 15,197   6.4% 10,283   4.1% 5,116   1.5% 2,143   Percent Number   80.9% 99,745   4.1% 5,493   0.7% 886   1.6% 2,397   0.1% 99 | 7.0% 8,503 6.8%   7.3% 8,374 6.7%   7.2% 8,652 6.9%   7.2% 8,306 6.6%   7.6% 9,218 7.3%   14.2% 19,425 15.5%   12.0% 15,352 12.2%   13.8% 14,959 11.9%   11.5% 15,197 12.1%   6.4% 10,283 8.2%   4.1% 5,116 4.1%   1.5% 2,143 1.7%   Percent Number Percent   80.9% 99,745 79.5%   4.1% 5,493 4.4%   0.7% 886 0.7%   1.6% 2,397 1.9%   0.1% 99 0.1% | 7.0% 8,503 6.8% 9,042   7.3% 8,374 6.7% 8,603   7.2% 8,652 6.9% 8,613   7.2% 8,306 6.6% 8,526   7.6% 9,218 7.3% 8,952   14.2% 19,425 15.5% 20,338   12.0% 15,352 12.2% 17,477   13.8% 14,959 11.9% 14,598   11.5% 15,197 12.1% 15,437   6.4% 10,283 8.2% 12,460   4.1% 5,116 4.1% 6,217   1.5% 2,143 1.7% 2,311   Percent Number Percent Number   80.9% 99,745 79.5% 105,272   4.1% 5,493 4.4% 5,988   0.7% 886 0.7% 981   1.6% 2,397 1.9% 2,852   0.1% 99 0.1% 110 |

Trends 2016-2021