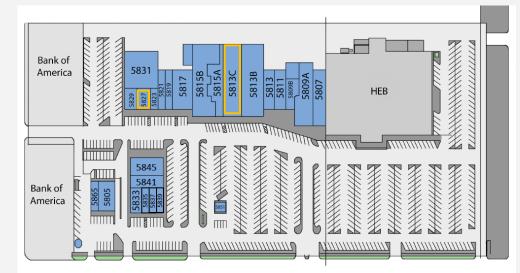

#### **Availability**

| <u>Unit</u> | <u>Size</u> | <u>Comments</u>              |
|-------------|-------------|------------------------------|
| 5813C       | 7,750 sf    | Large open retail floor plan |
| 5827        | 1,650 sf    | Retail/Office space          |

- 5805 Schlotzsky's Deli
- 5807 RDA Promart
- 5811 Cali Nails
- 5813 Taqueria Jalisco
- 5817 Vogue School Beauty Academy
- 5819 Worth Finance
- 5821 Wingstop
- 5823 Edward D. Jones
- 5827 Available 1,650 sq ft
- 5829 State Farm Francisco R. Aguilar
- 5831 Tequila Night
- 5833 Color Bar
- 5835 Pronto Insurance
- 5837 TitleMax

- 5839 TitleMax
- 5841 Mr. Louie's Hair Care
- 5845 Closet Moderno
- 5851 Cricket Wireless
- 5852 Watermill Express
- 5865 Pho Life
- 5809A EZ Pawn
- 5809B Herbalife
- 5813B Aaron Rents
- 5813C Available 7,750 sq ft
- 5815A T-Shirt Gallery
- 5815B Theo's Billiard Saloon