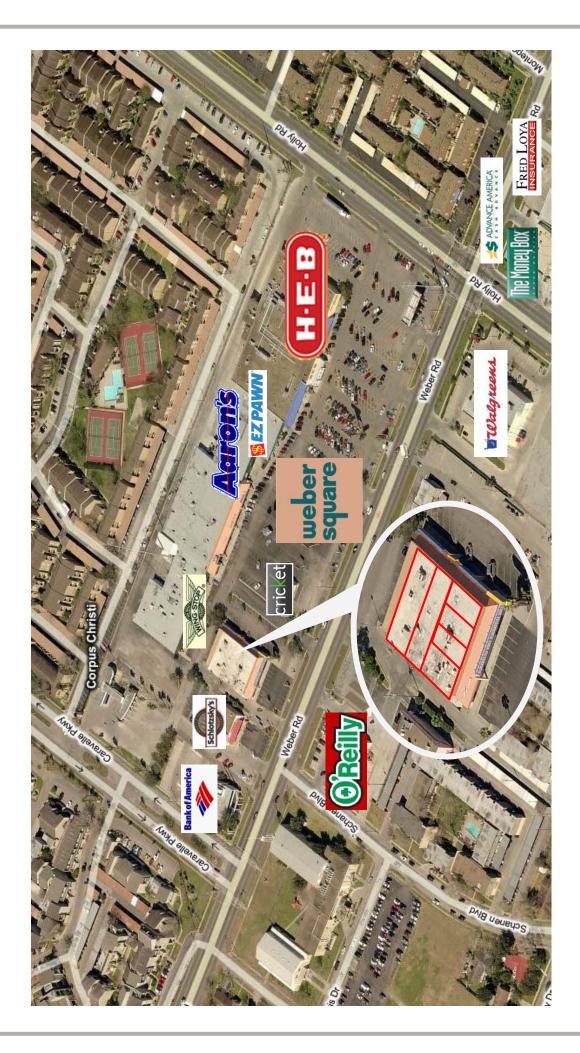

#### **Center Information**

Weber Square Shopping Center is one of the largest established major centers servicing the Corpus Christi south side area. With it's high visibility location, easy ingress and egress, exceptional tenant mix, and a major grocery anchor Weber Square is a great retail and service location for any business. Over 44,000 cars pass by this center daily. National and major retailers include HEB Grocery, Bank of America, Aaron Rents, State Farm, and Schlotzky's.

- 5805 Schlotzsky's Deli
- 5807 RDA Promart
- 5811 Cali Nails
- 5813 Taqueria Jalisco
- 5817 Vogue School Beauty Academy
- 5819 Worth Finance
- 5821 Wingstop
- 5823 Edward D. Jones
- 5827 Available 1,650 sq ft
- 5829 State Farm Francisco R. Aguilar
- 5831 Tequila Night
- 5833 Color Bar
- 5835 Pronto Insurance
- 5837 TitleMax

- 5839 TitleMax
- 5841 Mr. Louie's Hair Care
- 5845 Closet Moderno
- 5851 Cricket Wireless
- 5852 Watermill Express
- 5865 Pho Life
- 5809A EZ Pawn
- 5809B Herbalife
- 5813B Aaron Rents
- 5813C Available 7,750 sq ft
- 5815A T-Shirt Gallery
- 5815B Theo's Billiard Saloon