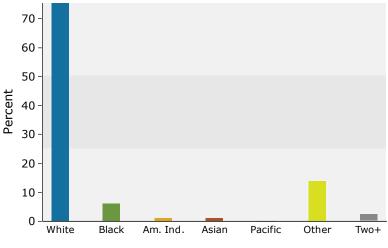

5805 Weber Rd, Corpus Christi, Texas, 78413 Ring: 1 mile radius Prepared by Esri

Latitude: 27.71055 Longitude: -97.40560

| C                                                                       | 6-              |                |          | 2016             |          | 2021           |  |  |
|-------------------------------------------------------------------------|-----------------|----------------|----------|------------------|----------|----------------|--|--|
| Summary                                                                 | Ce              | 19 566         |          | <b>2016</b>      |          | <b>2021</b>    |  |  |
| Population                                                              |                 | 18,566         |          | 19,804           |          | 21,034         |  |  |
| Households<br>Families                                                  |                 | 7,153          |          | 7,727            |          | 8,262          |  |  |
| Average Household Size                                                  |                 | 4,764<br>2.57  |          | 5,114<br>2.54    |          | 5,450<br>2.53  |  |  |
| 5                                                                       |                 |                |          |                  |          |                |  |  |
| Owner Occupied Housing Units                                            |                 | 3,624          |          | 3,540            |          | 3,681          |  |  |
| Renter Occupied Housing Units                                           |                 | 3,529          |          | 4,187<br>34.3    |          | 4,581<br>34.4  |  |  |
| Median Age<br>Trends: 2016 - 2021 Annual F                              |                 | 34.6           |          |                  |          |                |  |  |
|                                                                         | kate            | <b>Area</b>    |          | State            |          | National       |  |  |
| Population<br>Households                                                |                 | 1.21%<br>1.35% |          | 1.63%<br>1.58%   |          | 0.84%<br>0.79% |  |  |
| Families                                                                |                 | 1.35%          |          | 1.58%            |          | 0.79%          |  |  |
| Owner HHs                                                               |                 | 0.78%          |          | 1.52%            |          | 0.72%          |  |  |
| Median Household Income                                                 |                 | 0.78%          |          | 1.86%            |          | 1.89%          |  |  |
| Median Household Income                                                 |                 | 0.05%          | 2        | 016              | 2        | 1.89%<br>021   |  |  |
| Heverhelde hv Treeme                                                    |                 |                |          |                  |          |                |  |  |
| Households by Income                                                    |                 |                | Number   | Percent<br>13.5% | Number   | Percent        |  |  |
| <\$15,000                                                               |                 |                | 1,041    |                  | 1,142    | 13.8%          |  |  |
| \$15,000 - \$24,999                                                     |                 |                | 1,139    | 14.7%            | 1,275    | 15.4%          |  |  |
| \$25,000 - \$34,999                                                     |                 |                | 1,000    | 12.9%            | 1,213    | 14.7%          |  |  |
| \$35,000 - \$49,999                                                     |                 |                | 1,171    | 15.2%<br>19.5%   | 864      | 10.5%          |  |  |
| \$50,000 - \$74,999                                                     |                 |                | 1,506    |                  | 1,436    | 17.4%          |  |  |
| \$75,000 - \$99,999                                                     |                 |                | 819      | 10.6%            | 1,057    | 12.8%          |  |  |
| \$100,000 - \$149,999                                                   |                 |                | 765      | 9.9%             | 945      | 11.4%          |  |  |
| \$150,000 - \$199,999                                                   |                 |                | 165      | 2.1%             | 192      | 2.3%           |  |  |
| \$200,000+                                                              |                 |                | 123      | 1.6%             | 138      | 1.7%           |  |  |
| Median Household Income                                                 |                 |                | \$42,554 |                  | \$42,654 |                |  |  |
| Average Household Income                                                |                 |                | \$56,390 |                  | \$59,597 |                |  |  |
| Per Capita Income                                                       |                 |                | \$22,493 |                  | \$23,888 |                |  |  |
|                                                                         |                 | Census 2010    |          | 2016             |          | 2021           |  |  |
| Population by Age                                                       | Number          | Percent        | Number   | Percent          | Number   | Percent        |  |  |
| 0 - 4                                                                   | 1,329           | 7.2%           | 1,385    | 7.0%             | 1,493    | 7.1%           |  |  |
| 5 - 9                                                                   | 1,273           | 6.9%           | 1,308    | 6.6%             | 1,359    | 6.5%           |  |  |
| 10 - 14                                                                 | 1,180           | 6.4%           | 1,203    | 6.1%             | 1,246    | 5.9%           |  |  |
| 15 - 19                                                                 | 1,313           | 7.1%           | 1,207    | 6.1%             | 1,247    | 5.9%           |  |  |
| 20 - 24                                                                 | 1,640           | 8.8%           | 1,794    | 9.1%             | 1,737    | 8.3%           |  |  |
| 25 - 34                                                                 | 2,637           | 14.2%          | 3,207    | 16.2%            | 3,646    | 17.3%          |  |  |
| 35 - 44                                                                 | 2,070           | 11.1%          | 2,201    | 11.1%            | 2,432    | 11.6%          |  |  |
| 45 - 54                                                                 | 2,417           | 13.0%          | 2,194    | 11.1%            | 2,103    | 10.0%          |  |  |
| 55 - 64                                                                 | 2,222           | 12.0%          | 2,242    | 11.3%            | 2,277    | 10.8%          |  |  |
| 65 - 74                                                                 | 1,403           | 7.6%           | 1,814    | 9.2%             | 2,008    | 9.5%           |  |  |
| 75 - 84                                                                 | 829             | 4.5%           | 930      | 4.7%             | 1,126    | 5.4%           |  |  |
| 85+                                                                     | 254             | 1.4%           | 319      | 1.6%             | 358      | 1.7%           |  |  |
|                                                                         | Census 2        | 010            | 2        | 2016             |          | 2021           |  |  |
| Race and Ethnicity                                                      | Number          | Percent        | Number   | Percent          | Number   | Percent        |  |  |
| White Alone                                                             | 14,351          | 77.3%          | 14,923   | 75.4%            | 15,836   | 75.3%          |  |  |
| Black Alone                                                             | 1,069           | 5.8%           | 1,204    | 6.1%             | 1,316    | 6.3%           |  |  |
| American Indian Alone                                                   | 167             | 0.9%           | 189      | 1.0%             | 207      | 1.0%           |  |  |
| Asian Alone                                                             | 185             | 1.0%           | 222      | 1.1%             | 263      | 1.3%           |  |  |
| Pacific Islander Alone                                                  | 8               | 0.0%           | 10       | 0.1%             | 12       | 0.1%           |  |  |
| Some Other Race Alone                                                   | 2,372           | 12.8%          | 2,779    | 14.0%            | 2,887    | 13.7%          |  |  |
| Two or More Races                                                       | 414             | 2.2%           | 477      | 2.4%             | 513      | 2.4%           |  |  |
| Hispanic Origin (Any Race)<br>Data Note: Income is expressed in current | 12,346 dollars. | 66.5%          | 13,924   | 70.3%            | 15,359   | 73.0%          |  |  |
|                                                                         |                 |                |          |                  |          |                |  |  |

#### 2016 Household Income

2016 Population by Race

<sup>2016</sup> Percent Hispanic Origin: 70.3%

5805 Weber Rd, Corpus Christi, Texas, 78413 Ring: 3 mile radius

Prepared by Esri

Latitude: 27.71055 Longitude: -97.40560