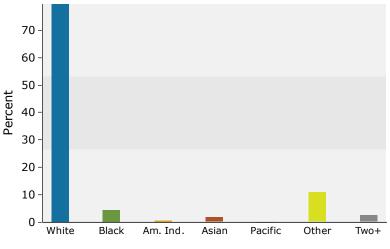

5805 Weber Rd, Corpus Christi, Texas, 78413 Ring: 1 mile radius Prepared by Esri

Latitude: 27.71055 Longitude: -97.40560

| C                                                                       | 6-              |                |          | 2016             |          | 2021           |  |  |
|-------------------------------------------------------------------------|-----------------|----------------|----------|------------------|----------|----------------|--|--|
| Summary                                                                 | Ce              | 19 566         |          | <b>2016</b>      |          | <b>2021</b>    |  |  |
| Population                                                              |                 | 18,566         |          | 19,804           |          | 21,034         |  |  |
| Households<br>Families                                                  |                 | 7,153          |          | 7,727            |          | 8,262          |  |  |
| Average Household Size                                                  |                 | 4,764<br>2.57  |          | 5,114<br>2.54    |          | 5,450<br>2.53  |  |  |
| 5                                                                       |                 |                |          |                  |          |                |  |  |
| Owner Occupied Housing Units                                            |                 | 3,624          |          | 3,540            |          | 3,681          |  |  |
| Renter Occupied Housing Units                                           |                 | 3,529          |          | 4,187<br>34.3    |          | 4,581<br>34.4  |  |  |
| Median Age<br>Trends: 2016 - 2021 Annual F                              |                 | 34.6           |          |                  |          |                |  |  |
|                                                                         | kate            | <b>Area</b>    |          | State            |          | National       |  |  |
| Population<br>Households                                                |                 | 1.21%<br>1.35% |          | 1.63%<br>1.58%   |          | 0.84%<br>0.79% |  |  |
| Families                                                                |                 | 1.35%          |          | 1.58%            |          | 0.79%          |  |  |
| Owner HHs                                                               |                 | 0.78%          |          | 1.52%            |          | 0.72%          |  |  |
| Median Household Income                                                 |                 | 0.78%          |          | 1.86%            |          | 1.89%          |  |  |
| Median Household Income                                                 |                 | 0.05%          | 2        | 016              | 2        | 1.89%<br>021   |  |  |
| Heverhelde hv Treeme                                                    |                 |                |          |                  |          |                |  |  |
| Households by Income                                                    |                 |                | Number   | Percent<br>13.5% | Number   | Percent        |  |  |
| <\$15,000                                                               |                 |                | 1,041    |                  | 1,142    | 13.8%          |  |  |
| \$15,000 - \$24,999                                                     |                 |                | 1,139    | 14.7%            | 1,275    | 15.4%          |  |  |
| \$25,000 - \$34,999                                                     |                 |                | 1,000    | 12.9%            | 1,213    | 14.7%          |  |  |
| \$35,000 - \$49,999                                                     |                 |                | 1,171    | 15.2%<br>19.5%   | 864      | 10.5%          |  |  |
| \$50,000 - \$74,999                                                     |                 |                | 1,506    |                  | 1,436    | 17.4%          |  |  |
| \$75,000 - \$99,999                                                     |                 |                | 819      | 10.6%            | 1,057    | 12.8%          |  |  |
| \$100,000 - \$149,999                                                   |                 |                | 765      | 9.9%             | 945      | 11.4%          |  |  |
| \$150,000 - \$199,999                                                   |                 |                | 165      | 2.1%             | 192      | 2.3%           |  |  |
| \$200,000+                                                              |                 |                | 123      | 1.6%             | 138      | 1.7%           |  |  |
| Median Household Income                                                 |                 |                | \$42,554 |                  | \$42,654 |                |  |  |
| Average Household Income                                                |                 |                | \$56,390 |                  | \$59,597 |                |  |  |
| Per Capita Income                                                       |                 |                | \$22,493 |                  | \$23,888 |                |  |  |
|                                                                         |                 | Census 2010    |          | 2016             |          | 2021           |  |  |
| Population by Age                                                       | Number          | Percent        | Number   | Percent          | Number   | Percent        |  |  |
| 0 - 4                                                                   | 1,329           | 7.2%           | 1,385    | 7.0%             | 1,493    | 7.1%           |  |  |
| 5 - 9                                                                   | 1,273           | 6.9%           | 1,308    | 6.6%             | 1,359    | 6.5%           |  |  |
| 10 - 14                                                                 | 1,180           | 6.4%           | 1,203    | 6.1%             | 1,246    | 5.9%           |  |  |
| 15 - 19                                                                 | 1,313           | 7.1%           | 1,207    | 6.1%             | 1,247    | 5.9%           |  |  |
| 20 - 24                                                                 | 1,640           | 8.8%           | 1,794    | 9.1%             | 1,737    | 8.3%           |  |  |
| 25 - 34                                                                 | 2,637           | 14.2%          | 3,207    | 16.2%            | 3,646    | 17.3%          |  |  |
| 35 - 44                                                                 | 2,070           | 11.1%          | 2,201    | 11.1%            | 2,432    | 11.6%          |  |  |
| 45 - 54                                                                 | 2,417           | 13.0%          | 2,194    | 11.1%            | 2,103    | 10.0%          |  |  |
| 55 - 64                                                                 | 2,222           | 12.0%          | 2,242    | 11.3%            | 2,277    | 10.8%          |  |  |
| 65 - 74                                                                 | 1,403           | 7.6%           | 1,814    | 9.2%             | 2,008    | 9.5%           |  |  |
| 75 - 84                                                                 | 829             | 4.5%           | 930      | 4.7%             | 1,126    | 5.4%           |  |  |
| 85+                                                                     | 254             | 1.4%           | 319      | 1.6%             | 358      | 1.7%           |  |  |
|                                                                         | Census 2        | 010            | 2        | 2016             |          | 2021           |  |  |
| Race and Ethnicity                                                      | Number          | Percent        | Number   | Percent          | Number   | Percent        |  |  |
| White Alone                                                             | 14,351          | 77.3%          | 14,923   | 75.4%            | 15,836   | 75.3%          |  |  |
| Black Alone                                                             | 1,069           | 5.8%           | 1,204    | 6.1%             | 1,316    | 6.3%           |  |  |
| American Indian Alone                                                   | 167             | 0.9%           | 189      | 1.0%             | 207      | 1.0%           |  |  |
| Asian Alone                                                             | 185             | 1.0%           | 222      | 1.1%             | 263      | 1.3%           |  |  |
| Pacific Islander Alone                                                  | 8               | 0.0%           | 10       | 0.1%             | 12       | 0.1%           |  |  |
| Some Other Race Alone                                                   | 2,372           | 12.8%          | 2,779    | 14.0%            | 2,887    | 13.7%          |  |  |
| Two or More Races                                                       | 414             | 2.2%           | 477      | 2.4%             | 513      | 2.4%           |  |  |
| Hispanic Origin (Any Race)<br>Data Note: Income is expressed in current | 12,346 dollars. | 66.5%          | 13,924   | 70.3%            | 15,359   | 73.0%          |  |  |
|                                                                         |                 |                |          |                  |          |                |  |  |

#### 2016 Household Income

2016 Population by Race

<sup>2016</sup> Percent Hispanic Origin: 70.3%

5805 Weber Rd, Corpus Christi, Texas, 78413 Ring: 3 mile radius

Prepared by Esri

Latitude: 27.71055 Longitude: -97.40560