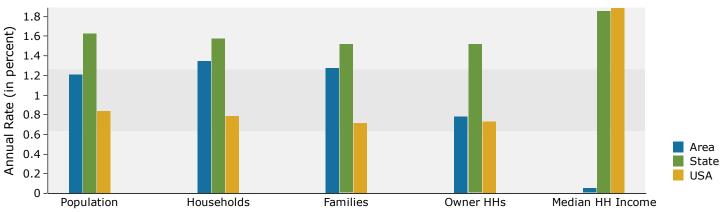

5805 Weber Rd, Corpus Christi, Texas, 78413 Ring: 1 mile radius Prepared by Esri

Latitude: 27.71055 Longitude: -97.40560

| C                                                                       | 6-              |                |          | 2016             |          | 2021           |  |  |
|-------------------------------------------------------------------------|-----------------|----------------|----------|------------------|----------|----------------|--|--|
| Summary                                                                 | Ce              | 19 566         |          | <b>2016</b>      |          | <b>2021</b>    |  |  |
| Population                                                              |                 | 18,566         |          | 19,804           |          | 21,034         |  |  |
| Households<br>Families                                                  |                 | 7,153          |          | 7,727            |          | 8,262          |  |  |
| Average Household Size                                                  |                 | 4,764<br>2.57  |          | 5,114<br>2.54    |          | 5,450<br>2.53  |  |  |
| 5                                                                       |                 |                |          |                  |          |                |  |  |
| Owner Occupied Housing Units                                            |                 | 3,624          |          | 3,540            |          | 3,681          |  |  |
| Renter Occupied Housing Units                                           |                 | 3,529          |          | 4,187<br>34.3    |          | 4,581<br>34.4  |  |  |
| Median Age<br>Trends: 2016 - 2021 Annual F                              |                 | 34.6           |          |                  |          |                |  |  |
|                                                                         | kate            | <b>Area</b>    |          | State            |          | National       |  |  |
| Population<br>Households                                                |                 | 1.21%<br>1.35% |          | 1.63%<br>1.58%   |          | 0.84%<br>0.79% |  |  |
| Families                                                                |                 | 1.35%          |          | 1.58%            |          | 0.79%          |  |  |
| Owner HHs                                                               |                 | 0.78%          |          | 1.52%            |          | 0.72%          |  |  |
| Median Household Income                                                 |                 | 0.78%          |          | 1.86%            |          | 1.89%          |  |  |
| Median Household Income                                                 |                 | 0.05%          | 2        | 016              | 2        | 1.89%<br>021   |  |  |
| Heverhelde hv Treeme                                                    |                 |                |          |                  |          |                |  |  |
| Households by Income                                                    |                 |                | Number   | Percent<br>13.5% | Number   | Percent        |  |  |
| <\$15,000                                                               |                 |                | 1,041    |                  | 1,142    | 13.8%          |  |  |
| \$15,000 - \$24,999                                                     |                 |                | 1,139    | 14.7%            | 1,275    | 15.4%          |  |  |
| \$25,000 - \$34,999                                                     |                 |                | 1,000    | 12.9%            | 1,213    | 14.7%          |  |  |
| \$35,000 - \$49,999                                                     |                 |                | 1,171    | 15.2%<br>19.5%   | 864      | 10.5%          |  |  |
| \$50,000 - \$74,999                                                     |                 |                | 1,506    |                  | 1,436    | 17.4%          |  |  |
| \$75,000 - \$99,999                                                     |                 |                | 819      | 10.6%            | 1,057    | 12.8%          |  |  |
| \$100,000 - \$149,999                                                   |                 |                | 765      | 9.9%             | 945      | 11.4%          |  |  |
| \$150,000 - \$199,999                                                   |                 |                | 165      | 2.1%             | 192      | 2.3%           |  |  |
| \$200,000+                                                              |                 |                | 123      | 1.6%             | 138      | 1.7%           |  |  |
| Median Household Income                                                 |                 |                | \$42,554 |                  | \$42,654 |                |  |  |
| Average Household Income                                                |                 |                | \$56,390 |                  | \$59,597 |                |  |  |
| Per Capita Income                                                       |                 |                | \$22,493 |                  | \$23,888 |                |  |  |
|                                                                         |                 | Census 2010    |          | 2016             |          | 2021           |  |  |
| Population by Age                                                       | Number          | Percent        | Number   | Percent          | Number   | Percent        |  |  |
| 0 - 4                                                                   | 1,329           | 7.2%           | 1,385    | 7.0%             | 1,493    | 7.1%           |  |  |
| 5 - 9                                                                   | 1,273           | 6.9%           | 1,308    | 6.6%             | 1,359    | 6.5%           |  |  |
| 10 - 14                                                                 | 1,180           | 6.4%           | 1,203    | 6.1%             | 1,246    | 5.9%           |  |  |
| 15 - 19                                                                 | 1,313           | 7.1%           | 1,207    | 6.1%             | 1,247    | 5.9%           |  |  |
| 20 - 24                                                                 | 1,640           | 8.8%           | 1,794    | 9.1%             | 1,737    | 8.3%           |  |  |
| 25 - 34                                                                 | 2,637           | 14.2%          | 3,207    | 16.2%            | 3,646    | 17.3%          |  |  |
| 35 - 44                                                                 | 2,070           | 11.1%          | 2,201    | 11.1%            | 2,432    | 11.6%          |  |  |
| 45 - 54                                                                 | 2,417           | 13.0%          | 2,194    | 11.1%            | 2,103    | 10.0%          |  |  |
| 55 - 64                                                                 | 2,222           | 12.0%          | 2,242    | 11.3%            | 2,277    | 10.8%          |  |  |
| 65 - 74                                                                 | 1,403           | 7.6%           | 1,814    | 9.2%             | 2,008    | 9.5%           |  |  |
| 75 - 84                                                                 | 829             | 4.5%           | 930      | 4.7%             | 1,126    | 5.4%           |  |  |
| 85+                                                                     | 254             | 1.4%           | 319      | 1.6%             | 358      | 1.7%           |  |  |
|                                                                         | Census 2        | 010            | 2        | 2016             |          | 2021           |  |  |
| Race and Ethnicity                                                      | Number          | Percent        | Number   | Percent          | Number   | Percent        |  |  |
| White Alone                                                             | 14,351          | 77.3%          | 14,923   | 75.4%            | 15,836   | 75.3%          |  |  |
| Black Alone                                                             | 1,069           | 5.8%           | 1,204    | 6.1%             | 1,316    | 6.3%           |  |  |
| American Indian Alone                                                   | 167             | 0.9%           | 189      | 1.0%             | 207      | 1.0%           |  |  |
| Asian Alone                                                             | 185             | 1.0%           | 222      | 1.1%             | 263      | 1.3%           |  |  |
| Pacific Islander Alone                                                  | 8               | 0.0%           | 10       | 0.1%             | 12       | 0.1%           |  |  |
| Some Other Race Alone                                                   | 2,372           | 12.8%          | 2,779    | 14.0%            | 2,887    | 13.7%          |  |  |
| Two or More Races                                                       | 414             | 2.2%           | 477      | 2.4%             | 513      | 2.4%           |  |  |
| Hispanic Origin (Any Race)<br>Data Note: Income is expressed in current | 12,346 dollars. | 66.5%          | 13,924   | 70.3%            | 15,359   | 73.0%          |  |  |
|                                                                         |                 |                |          |                  |          |                |  |  |

| 19,068<br>44,617<br>30,235<br>2.66<br>25,775<br>18,842<br>34.5<br><b>Area</b><br>1.10%<br>1.14%<br>1.07%<br>0.96%<br>1.06% | 125,530<br>47,196<br>31,797<br>2.65<br>25,786<br>21,409<br>35.2<br><b>State</b><br>1.63%<br>1.58%<br>1.52%<br>1.52%<br>1.86%                                                                                                                      |                                                                                                                                                                                                                                                                                                                                                     | 132,574<br>49,942<br>33,531<br>2.64<br>27,047<br>22,895<br>36.2<br>National<br>0.84%                                                                                                                                                                                                                                                                                                                                                                                |
|----------------------------------------------------------------------------------------------------------------------------|---------------------------------------------------------------------------------------------------------------------------------------------------------------------------------------------------------------------------------------------------|-----------------------------------------------------------------------------------------------------------------------------------------------------------------------------------------------------------------------------------------------------------------------------------------------------------------------------------------------------|---------------------------------------------------------------------------------------------------------------------------------------------------------------------------------------------------------------------------------------------------------------------------------------------------------------------------------------------------------------------------------------------------------------------------------------------------------------------|
| 30,235<br>2.66<br>25,775<br>18,842<br>34.5<br><b>Area</b><br>1.10%<br>1.14%<br>1.07%<br>0.96%<br>1.06%                     | 31,797<br>2.65<br>25,786<br>21,409<br>35.2<br><b>State</b><br>1.63%<br>1.58%<br>1.52%<br>1.52%                                                                                                                                                    |                                                                                                                                                                                                                                                                                                                                                     | 33,531<br>2.64<br>27,047<br>22,895<br>36.2<br><b>National</b><br>0.84%                                                                                                                                                                                                                                                                                                                                                                                              |
| 30,235<br>2.66<br>25,775<br>18,842<br>34.5<br><b>Area</b><br>1.10%<br>1.14%<br>1.07%<br>0.96%<br>1.06%                     | 31,797<br>2.65<br>25,786<br>21,409<br>35.2<br><b>State</b><br>1.63%<br>1.58%<br>1.52%<br>1.52%                                                                                                                                                    |                                                                                                                                                                                                                                                                                                                                                     | 33,531<br>2.64<br>27,047<br>22,895<br>36.2<br>National<br>0.84%                                                                                                                                                                                                                                                                                                                                                                                                     |
| 2.66<br>25,775<br>18,842<br>34.5<br><b>Area</b><br>1.10%<br>1.14%<br>1.07%<br>0.96%<br>1.06%                               | 2.65<br>25,786<br>21,409<br>35.2<br><b>State</b><br>1.63%<br>1.58%<br>1.52%<br>1.52%                                                                                                                                                              |                                                                                                                                                                                                                                                                                                                                                     | 2.64<br>27,047<br>22,895<br>36.2<br><b>National</b><br>0.84%                                                                                                                                                                                                                                                                                                                                                                                                        |
| 18,842<br>34.5<br><b>Area</b><br>1.10%<br>1.14%<br>1.07%<br>0.96%<br>1.06%                                                 | 21,409<br>35.2<br><b>State</b><br>1.63%<br>1.58%<br>1.52%<br>1.52%                                                                                                                                                                                |                                                                                                                                                                                                                                                                                                                                                     | 22,895<br>36.2<br><b>National</b><br>0.84%                                                                                                                                                                                                                                                                                                                                                                                                                          |
| 18,842<br>34.5<br><b>Area</b><br>1.10%<br>1.14%<br>1.07%<br>0.96%<br>1.06%                                                 | 21,409<br>35.2<br><b>State</b><br>1.63%<br>1.58%<br>1.52%<br>1.52%                                                                                                                                                                                |                                                                                                                                                                                                                                                                                                                                                     | 36.2<br>National<br>0.84%                                                                                                                                                                                                                                                                                                                                                                                                                                           |
| 34.5<br><b>Area</b><br>1.10%<br>1.14%<br>1.07%<br>0.96%<br>1.06%                                                           | 35.2<br><b>State</b><br>1.63%<br>1.58%<br>1.52%<br>1.52%                                                                                                                                                                                          |                                                                                                                                                                                                                                                                                                                                                     | National<br>0.84%                                                                                                                                                                                                                                                                                                                                                                                                                                                   |
| 1.10%<br>1.14%<br>1.07%<br>0.96%<br>1.06%                                                                                  | 1.63%<br>1.58%<br>1.52%<br>1.52%                                                                                                                                                                                                                  |                                                                                                                                                                                                                                                                                                                                                     | 0.84%                                                                                                                                                                                                                                                                                                                                                                                                                                                               |
| 1.14%<br>1.07%<br>0.96%<br>1.06%                                                                                           | 1.58%<br>1.52%<br>1.52%                                                                                                                                                                                                                           |                                                                                                                                                                                                                                                                                                                                                     |                                                                                                                                                                                                                                                                                                                                                                                                                                                                     |
| 1.07%<br>0.96%<br>1.06%                                                                                                    | 1.52%<br>1.52%                                                                                                                                                                                                                                    |                                                                                                                                                                                                                                                                                                                                                     |                                                                                                                                                                                                                                                                                                                                                                                                                                                                     |
| 0.96%<br>1.06%                                                                                                             | 1.52%                                                                                                                                                                                                                                             |                                                                                                                                                                                                                                                                                                                                                     | 0.79%                                                                                                                                                                                                                                                                                                                                                                                                                                                               |
| 1.06%                                                                                                                      |                                                                                                                                                                                                                                                   |                                                                                                                                                                                                                                                                                                                                                     | 0.72%                                                                                                                                                                                                                                                                                                                                                                                                                                                               |
|                                                                                                                            | 1 860/                                                                                                                                                                                                                                            |                                                                                                                                                                                                                                                                                                                                                     | 0.73%                                                                                                                                                                                                                                                                                                                                                                                                                                                               |
| Number                                                                                                                     | 1.00%0                                                                                                                                                                                                                                            |                                                                                                                                                                                                                                                                                                                                                     | 1.89%                                                                                                                                                                                                                                                                                                                                                                                                                                                               |
| Number                                                                                                                     | 2016                                                                                                                                                                                                                                              | 202                                                                                                                                                                                                                                                                                                                                                 | 21                                                                                                                                                                                                                                                                                                                                                                                                                                                                  |
|                                                                                                                            | Percent                                                                                                                                                                                                                                           | Number                                                                                                                                                                                                                                                                                                                                              | Percent                                                                                                                                                                                                                                                                                                                                                                                                                                                             |
| 6,367                                                                                                                      | 13.5%                                                                                                                                                                                                                                             | 6,892                                                                                                                                                                                                                                                                                                                                               | 13.8%                                                                                                                                                                                                                                                                                                                                                                                                                                                               |
| 5,658                                                                                                                      | 12.0%                                                                                                                                                                                                                                             | 5,868                                                                                                                                                                                                                                                                                                                                               | 11.7%                                                                                                                                                                                                                                                                                                                                                                                                                                                               |
| 5,938                                                                                                                      | 12.6%                                                                                                                                                                                                                                             | 6,914                                                                                                                                                                                                                                                                                                                                               | 13.8%                                                                                                                                                                                                                                                                                                                                                                                                                                                               |
| 6,894                                                                                                                      | 14.6%                                                                                                                                                                                                                                             | 5,584                                                                                                                                                                                                                                                                                                                                               | 11.2%                                                                                                                                                                                                                                                                                                                                                                                                                                                               |
| 8,704                                                                                                                      | 18.4%                                                                                                                                                                                                                                             | 7,980                                                                                                                                                                                                                                                                                                                                               | 16.0%                                                                                                                                                                                                                                                                                                                                                                                                                                                               |
| 5,494                                                                                                                      | 11.6%                                                                                                                                                                                                                                             | 6,932                                                                                                                                                                                                                                                                                                                                               | 13.9%                                                                                                                                                                                                                                                                                                                                                                                                                                                               |
| 5,240                                                                                                                      | 11.1%                                                                                                                                                                                                                                             | 6,369                                                                                                                                                                                                                                                                                                                                               | 12.8%                                                                                                                                                                                                                                                                                                                                                                                                                                                               |
| 1,806                                                                                                                      | 3.8%                                                                                                                                                                                                                                              | 2,161                                                                                                                                                                                                                                                                                                                                               | 4.3%                                                                                                                                                                                                                                                                                                                                                                                                                                                                |
| 1,093                                                                                                                      | 2.3%                                                                                                                                                                                                                                              | 1,240                                                                                                                                                                                                                                                                                                                                               | 2.5%                                                                                                                                                                                                                                                                                                                                                                                                                                                                |
|                                                                                                                            |                                                                                                                                                                                                                                                   |                                                                                                                                                                                                                                                                                                                                                     |                                                                                                                                                                                                                                                                                                                                                                                                                                                                     |
| \$46,491                                                                                                                   |                                                                                                                                                                                                                                                   | \$48,996                                                                                                                                                                                                                                                                                                                                            |                                                                                                                                                                                                                                                                                                                                                                                                                                                                     |
| \$62,517                                                                                                                   |                                                                                                                                                                                                                                                   | \$66,845                                                                                                                                                                                                                                                                                                                                            |                                                                                                                                                                                                                                                                                                                                                                                                                                                                     |
| \$23,734                                                                                                                   |                                                                                                                                                                                                                                                   | \$25,410                                                                                                                                                                                                                                                                                                                                            |                                                                                                                                                                                                                                                                                                                                                                                                                                                                     |
|                                                                                                                            | 2016                                                                                                                                                                                                                                              | 20                                                                                                                                                                                                                                                                                                                                                  | 21                                                                                                                                                                                                                                                                                                                                                                                                                                                                  |
| ercent Number                                                                                                              | Percent                                                                                                                                                                                                                                           | Number                                                                                                                                                                                                                                                                                                                                              | Percent                                                                                                                                                                                                                                                                                                                                                                                                                                                             |
| 7.0% 8,503                                                                                                                 | 6.8%                                                                                                                                                                                                                                              | 9,042                                                                                                                                                                                                                                                                                                                                               | 6.8%                                                                                                                                                                                                                                                                                                                                                                                                                                                                |
| 7.3% 8,374                                                                                                                 | 6.7%                                                                                                                                                                                                                                              | 8,603                                                                                                                                                                                                                                                                                                                                               | 6.5%                                                                                                                                                                                                                                                                                                                                                                                                                                                                |
| 7.2% 8,652                                                                                                                 | 6.9%                                                                                                                                                                                                                                              | 8,613                                                                                                                                                                                                                                                                                                                                               | 6.5%                                                                                                                                                                                                                                                                                                                                                                                                                                                                |
| 7.2% 8,306                                                                                                                 | 6.6%                                                                                                                                                                                                                                              | 8,526                                                                                                                                                                                                                                                                                                                                               | 6.4%                                                                                                                                                                                                                                                                                                                                                                                                                                                                |
|                                                                                                                            |                                                                                                                                                                                                                                                   |                                                                                                                                                                                                                                                                                                                                                     | 6.8%                                                                                                                                                                                                                                                                                                                                                                                                                                                                |
| 14.2% 19,425                                                                                                               | 15.5%                                                                                                                                                                                                                                             | 20,338                                                                                                                                                                                                                                                                                                                                              | 15.3%                                                                                                                                                                                                                                                                                                                                                                                                                                                               |
|                                                                                                                            |                                                                                                                                                                                                                                                   | 17,477                                                                                                                                                                                                                                                                                                                                              | 13.2%                                                                                                                                                                                                                                                                                                                                                                                                                                                               |
|                                                                                                                            | 11.9%                                                                                                                                                                                                                                             | 14,598                                                                                                                                                                                                                                                                                                                                              | 11.0%                                                                                                                                                                                                                                                                                                                                                                                                                                                               |
|                                                                                                                            | 12.1%                                                                                                                                                                                                                                             | 15,437                                                                                                                                                                                                                                                                                                                                              | 11.6%                                                                                                                                                                                                                                                                                                                                                                                                                                                               |
|                                                                                                                            |                                                                                                                                                                                                                                                   |                                                                                                                                                                                                                                                                                                                                                     | 9.4%                                                                                                                                                                                                                                                                                                                                                                                                                                                                |
|                                                                                                                            |                                                                                                                                                                                                                                                   |                                                                                                                                                                                                                                                                                                                                                     | 4.7%                                                                                                                                                                                                                                                                                                                                                                                                                                                                |
|                                                                                                                            |                                                                                                                                                                                                                                                   |                                                                                                                                                                                                                                                                                                                                                     | 1.7%                                                                                                                                                                                                                                                                                                                                                                                                                                                                |
|                                                                                                                            | 2016                                                                                                                                                                                                                                              | 202                                                                                                                                                                                                                                                                                                                                                 |                                                                                                                                                                                                                                                                                                                                                                                                                                                                     |
| ercent Number                                                                                                              | Percent                                                                                                                                                                                                                                           | Number                                                                                                                                                                                                                                                                                                                                              | Percent                                                                                                                                                                                                                                                                                                                                                                                                                                                             |
|                                                                                                                            | 79.5%                                                                                                                                                                                                                                             | 105,272                                                                                                                                                                                                                                                                                                                                             | 79.4%                                                                                                                                                                                                                                                                                                                                                                                                                                                               |
|                                                                                                                            |                                                                                                                                                                                                                                                   |                                                                                                                                                                                                                                                                                                                                                     | 4.5%                                                                                                                                                                                                                                                                                                                                                                                                                                                                |
|                                                                                                                            |                                                                                                                                                                                                                                                   |                                                                                                                                                                                                                                                                                                                                                     | 0.7%                                                                                                                                                                                                                                                                                                                                                                                                                                                                |
|                                                                                                                            |                                                                                                                                                                                                                                                   |                                                                                                                                                                                                                                                                                                                                                     | 2.2%                                                                                                                                                                                                                                                                                                                                                                                                                                                                |
|                                                                                                                            |                                                                                                                                                                                                                                                   |                                                                                                                                                                                                                                                                                                                                                     | 0.1%                                                                                                                                                                                                                                                                                                                                                                                                                                                                |
|                                                                                                                            |                                                                                                                                                                                                                                                   |                                                                                                                                                                                                                                                                                                                                                     |                                                                                                                                                                                                                                                                                                                                                                                                                                                                     |
| 10.2% 13.762                                                                                                               |                                                                                                                                                                                                                                                   | 14,026                                                                                                                                                                                                                                                                                                                                              | 10.6%                                                                                                                                                                                                                                                                                                                                                                                                                                                               |
| 10.2% 13,762<br>2.3% 3,147                                                                                                 |                                                                                                                                                                                                                                                   | 14,026<br>3,345                                                                                                                                                                                                                                                                                                                                     | 10.6%<br>2.5%                                                                                                                                                                                                                                                                                                                                                                                                                                                       |
| 10.2%   13,762     2.3%   3,147                                                                                            |                                                                                                                                                                                                                                                   | 14,026<br>3,345                                                                                                                                                                                                                                                                                                                                     | 10.6%<br>2.5%                                                                                                                                                                                                                                                                                                                                                                                                                                                       |
|                                                                                                                            | 2.5%                                                                                                                                                                                                                                              |                                                                                                                                                                                                                                                                                                                                                     |                                                                                                                                                                                                                                                                                                                                                                                                                                                                     |
| P                                                                                                                          | 7.0% 8,503   7.3% 8,374   7.2% 8,652   7.2% 8,306   7.6% 9,218   14.2% 19,425   12.0% 15,352   13.8% 14,959   11.5% 15,197   6.4% 10,283   4.1% 5,116   1.5% 2,143   Percent Number   80.9% 99,745   4.1% 5,493   0.7% 886   1.6% 2,397   0.1% 99 | 7.0% 8,503 6.8%   7.3% 8,374 6.7%   7.2% 8,652 6.9%   7.2% 8,306 6.6%   7.6% 9,218 7.3%   14.2% 19,425 15.5%   12.0% 15,352 12.2%   13.8% 14,959 11.9%   11.5% 15,197 12.1%   6.4% 10,283 8.2%   4.1% 5,116 4.1%   1.5% 2,143 1.7%   Percent Number Percent   80.9% 99,745 79.5%   4.1% 5,493 4.4%   0.7% 886 0.7%   1.6% 2,397 1.9%   0.1% 99 0.1% | 7.0% 8,503 6.8% 9,042   7.3% 8,374 6.7% 8,603   7.2% 8,652 6.9% 8,613   7.2% 8,306 6.6% 8,526   7.6% 9,218 7.3% 8,952   14.2% 19,425 15.5% 20,338   12.0% 15,352 12.2% 17,477   13.8% 14,959 11.9% 14,598   11.5% 15,197 12.1% 15,437   6.4% 10,283 8.2% 12,460   4.1% 5,116 4.1% 6,217   1.5% 2,143 1.7% 2,311   Percent Number Percent Number   80.9% 99,745 79.5% 105,272   4.1% 5,493 4.4% 5,988   0.7% 886 0.7% 981   1.6% 2,397 1.9% 2,852   0.1% 99 0.1% 110 |