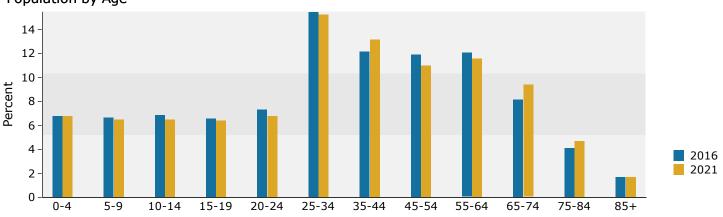

5805 Weber Rd, Corpus Christi, Texas, 78413 Ring: 1 mile radius Prepared by Esri

Latitude: 27.71055 Longitude: -97.40560

| C                                                                       | 6-              |                |          | 2016             |          | 2021           |  |  |
|-------------------------------------------------------------------------|-----------------|----------------|----------|------------------|----------|----------------|--|--|
| Summary                                                                 | Ce              | 19 566         |          | <b>2016</b>      |          | <b>2021</b>    |  |  |
| Population                                                              |                 | 18,566         |          | 19,804           |          | 21,034         |  |  |
| Households<br>Families                                                  |                 | 7,153          |          | 7,727            |          | 8,262          |  |  |
| Average Household Size                                                  |                 | 4,764<br>2.57  |          | 5,114<br>2.54    |          | 5,450<br>2.53  |  |  |
| 5                                                                       |                 |                |          |                  |          |                |  |  |
| Owner Occupied Housing Units                                            |                 | 3,624          |          | 3,540            |          | 3,681          |  |  |
| Renter Occupied Housing Units                                           |                 | 3,529          |          | 4,187<br>34.3    |          | 4,581<br>34.4  |  |  |
| Median Age<br>Trends: 2016 - 2021 Annual F                              |                 | 34.6           |          |                  |          |                |  |  |
|                                                                         | kate            | <b>Area</b>    |          | State            |          | National       |  |  |
| Population<br>Households                                                |                 | 1.21%<br>1.35% |          | 1.63%<br>1.58%   |          | 0.84%<br>0.79% |  |  |
| Families                                                                |                 | 1.35%          |          | 1.58%            |          | 0.79%          |  |  |
| Owner HHs                                                               |                 | 0.78%          |          | 1.52%            |          | 0.72%          |  |  |
| Median Household Income                                                 |                 | 0.78%          |          | 1.86%            |          | 1.89%          |  |  |
| Median Household Income                                                 |                 | 0.05%          | 2        | 016              | 2        | 1.89%<br>021   |  |  |
| Heverhelde hv Treeme                                                    |                 |                |          |                  |          |                |  |  |
| Households by Income                                                    |                 |                | Number   | Percent<br>13.5% | Number   | Percent        |  |  |
| <\$15,000                                                               |                 |                | 1,041    |                  | 1,142    | 13.8%          |  |  |
| \$15,000 - \$24,999                                                     |                 |                | 1,139    | 14.7%            | 1,275    | 15.4%          |  |  |
| \$25,000 - \$34,999                                                     |                 |                | 1,000    | 12.9%            | 1,213    | 14.7%          |  |  |
| \$35,000 - \$49,999                                                     |                 |                | 1,171    | 15.2%<br>19.5%   | 864      | 10.5%          |  |  |
| \$50,000 - \$74,999                                                     |                 |                | 1,506    |                  | 1,436    | 17.4%          |  |  |
| \$75,000 - \$99,999                                                     |                 |                | 819      | 10.6%            | 1,057    | 12.8%          |  |  |
| \$100,000 - \$149,999                                                   |                 |                | 765      | 9.9%             | 945      | 11.4%          |  |  |
| \$150,000 - \$199,999                                                   |                 |                | 165      | 2.1%             | 192      | 2.3%           |  |  |
| \$200,000+                                                              |                 |                | 123      | 1.6%             | 138      | 1.7%           |  |  |
| Median Household Income                                                 |                 |                | \$42,554 |                  | \$42,654 |                |  |  |
| Average Household Income                                                |                 |                | \$56,390 |                  | \$59,597 |                |  |  |
| Per Capita Income                                                       |                 |                | \$22,493 |                  | \$23,888 |                |  |  |
|                                                                         |                 | Census 2010    |          | 2016             |          | 2021           |  |  |
| Population by Age                                                       | Number          | Percent        | Number   | Percent          | Number   | Percent        |  |  |
| 0 - 4                                                                   | 1,329           | 7.2%           | 1,385    | 7.0%             | 1,493    | 7.1%           |  |  |
| 5 - 9                                                                   | 1,273           | 6.9%           | 1,308    | 6.6%             | 1,359    | 6.5%           |  |  |
| 10 - 14                                                                 | 1,180           | 6.4%           | 1,203    | 6.1%             | 1,246    | 5.9%           |  |  |
| 15 - 19                                                                 | 1,313           | 7.1%           | 1,207    | 6.1%             | 1,247    | 5.9%           |  |  |
| 20 - 24                                                                 | 1,640           | 8.8%           | 1,794    | 9.1%             | 1,737    | 8.3%           |  |  |
| 25 - 34                                                                 | 2,637           | 14.2%          | 3,207    | 16.2%            | 3,646    | 17.3%          |  |  |
| 35 - 44                                                                 | 2,070           | 11.1%          | 2,201    | 11.1%            | 2,432    | 11.6%          |  |  |
| 45 - 54                                                                 | 2,417           | 13.0%          | 2,194    | 11.1%            | 2,103    | 10.0%          |  |  |
| 55 - 64                                                                 | 2,222           | 12.0%          | 2,242    | 11.3%            | 2,277    | 10.8%          |  |  |
| 65 - 74                                                                 | 1,403           | 7.6%           | 1,814    | 9.2%             | 2,008    | 9.5%           |  |  |
| 75 - 84                                                                 | 829             | 4.5%           | 930      | 4.7%             | 1,126    | 5.4%           |  |  |
| 85+                                                                     | 254             | 1.4%           | 319      | 1.6%             | 358      | 1.7%           |  |  |
|                                                                         | Census 2        | 010            | 2        | 2016             |          | 2021           |  |  |
| Race and Ethnicity                                                      | Number          | Percent        | Number   | Percent          | Number   | Percent        |  |  |
| White Alone                                                             | 14,351          | 77.3%          | 14,923   | 75.4%            | 15,836   | 75.3%          |  |  |
| Black Alone                                                             | 1,069           | 5.8%           | 1,204    | 6.1%             | 1,316    | 6.3%           |  |  |
| American Indian Alone                                                   | 167             | 0.9%           | 189      | 1.0%             | 207      | 1.0%           |  |  |
| Asian Alone                                                             | 185             | 1.0%           | 222      | 1.1%             | 263      | 1.3%           |  |  |
| Pacific Islander Alone                                                  | 8               | 0.0%           | 10       | 0.1%             | 12       | 0.1%           |  |  |
| Some Other Race Alone                                                   | 2,372           | 12.8%          | 2,779    | 14.0%            | 2,887    | 13.7%          |  |  |
| Two or More Races                                                       | 414             | 2.2%           | 477      | 2.4%             | 513      | 2.4%           |  |  |
| Hispanic Origin (Any Race)<br>Data Note: Income is expressed in current | 12,346 dollars. | 66.5%          | 13,924   | 70.3%            | 15,359   | 73.0%          |  |  |
|                                                                         |                 |                |          |                  |          |                |  |  |