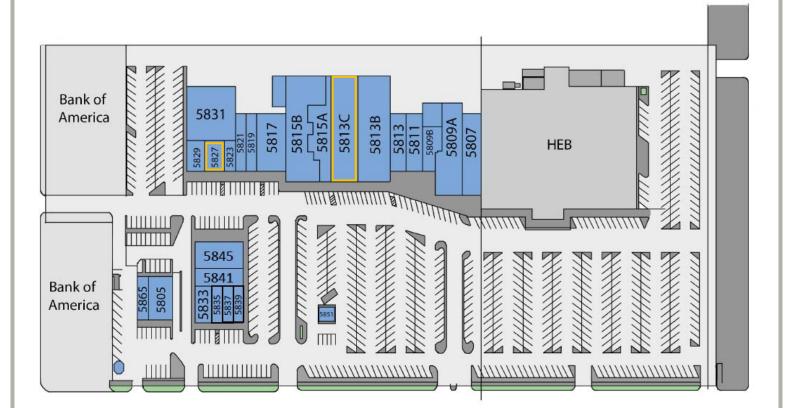

#### **Availability**

| <u>Unit</u> | <u>Size</u> | <u>Comments</u>              |
|-------------|-------------|------------------------------|
| 5813C       | 7,750 sf    | Large open retail floor plan |
| 5827        | 1,650 sf    | Retail/Office space          |

- 5805 Schlotzsky's Deli
- 5807 RDA Promart
- 5811 Cali Nails
- 5813 Taqueria Jalisco
- 5817 Vogue School Beauty Academy
- 5819 Worth Finance
- 5821 Wingstop
- 5823 Edward D. Jones
- 5827 Available 1,650 sq ft
- 5829 State Farm Francisco R. Aguilar
- 5831 Tequila Night
- 5833 Color Bar
- 5835 Pronto Insurance
- 5837 TitleMax

- 5839 TitleMax
- 5841 Mr. Louie's Hair Care
- 5845 Closet Moderno
- 5851 Cricket Wireless
- 5852 Watermill Express
- 5865 Pho Life
- 5809A EZ Pawn
- 5809B Herbalife
- 5813B Aaron Rents
- 5813C Available 7,750 sq ft
- 5815A T-Shirt Gallery
- 5815B Theo's Billiard Saloon