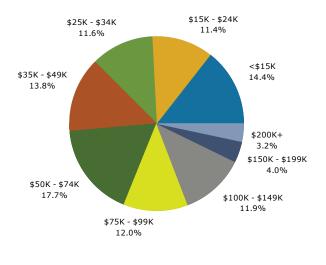

5805 Weber Rd, Corpus Christi, Texas, 78413 Ring: 1 mile radius Prepared by Esri

Latitude: 27.71055 Longitude: -97.40560

| C                                                                       | 6-              |                |          | 2016             |          | 2021           |  |  |
|-------------------------------------------------------------------------|-----------------|----------------|----------|------------------|----------|----------------|--|--|
| Summary                                                                 | Ce              | 19 566         |          | <b>2016</b>      |          | <b>2021</b>    |  |  |
| Population                                                              |                 | 18,566         |          | 19,804           |          | 21,034         |  |  |
| Households<br>Families                                                  |                 | 7,153          |          | 7,727            |          | 8,262          |  |  |
| Average Household Size                                                  |                 | 4,764<br>2.57  |          | 5,114<br>2.54    |          | 5,450<br>2.53  |  |  |
| 5                                                                       |                 |                |          |                  |          |                |  |  |
| Owner Occupied Housing Units                                            |                 | 3,624          |          | 3,540            |          | 3,681          |  |  |
| Renter Occupied Housing Units                                           |                 | 3,529          |          | 4,187<br>34.3    |          | 4,581<br>34.4  |  |  |
| Median Age<br>Trends: 2016 - 2021 Annual F                              |                 | 34.6           |          |                  |          |                |  |  |
|                                                                         | kate            | <b>Area</b>    |          | State            |          | National       |  |  |
| Population<br>Households                                                |                 | 1.21%<br>1.35% |          | 1.63%<br>1.58%   |          | 0.84%<br>0.79% |  |  |
| Families                                                                |                 | 1.35%          |          | 1.58%            |          | 0.79%          |  |  |
| Owner HHs                                                               |                 | 0.78%          |          | 1.52%            |          | 0.72%          |  |  |
| Median Household Income                                                 |                 | 0.78%          |          | 1.86%            |          | 1.89%          |  |  |
| Median Household Income                                                 |                 | 0.05%          | 2        | 016              | 2        | 1.89%<br>021   |  |  |
| Heverhelde hv Treeme                                                    |                 |                |          |                  |          |                |  |  |
| Households by Income                                                    |                 |                | Number   | Percent<br>13.5% | Number   | Percent        |  |  |
| <\$15,000                                                               |                 |                | 1,041    |                  | 1,142    | 13.8%          |  |  |
| \$15,000 - \$24,999                                                     |                 |                | 1,139    | 14.7%            | 1,275    | 15.4%          |  |  |
| \$25,000 - \$34,999                                                     |                 |                | 1,000    | 12.9%            | 1,213    | 14.7%          |  |  |
| \$35,000 - \$49,999                                                     |                 |                | 1,171    | 15.2%<br>19.5%   | 864      | 10.5%          |  |  |
| \$50,000 - \$74,999                                                     |                 |                | 1,506    |                  | 1,436    | 17.4%          |  |  |
| \$75,000 - \$99,999                                                     |                 |                | 819      | 10.6%            | 1,057    | 12.8%          |  |  |
| \$100,000 - \$149,999                                                   |                 |                | 765      | 9.9%             | 945      | 11.4%          |  |  |
| \$150,000 - \$199,999                                                   |                 |                | 165      | 2.1%             | 192      | 2.3%           |  |  |
| \$200,000+                                                              |                 |                | 123      | 1.6%             | 138      | 1.7%           |  |  |
| Median Household Income                                                 |                 |                | \$42,554 |                  | \$42,654 |                |  |  |
| Average Household Income                                                |                 |                | \$56,390 |                  | \$59,597 |                |  |  |
| Per Capita Income                                                       |                 |                | \$22,493 |                  | \$23,888 |                |  |  |
|                                                                         |                 | Census 2010    |          | 2016             |          | 2021           |  |  |
| Population by Age                                                       | Number          | Percent        | Number   | Percent          | Number   | Percent        |  |  |
| 0 - 4                                                                   | 1,329           | 7.2%           | 1,385    | 7.0%             | 1,493    | 7.1%           |  |  |
| 5 - 9                                                                   | 1,273           | 6.9%           | 1,308    | 6.6%             | 1,359    | 6.5%           |  |  |
| 10 - 14                                                                 | 1,180           | 6.4%           | 1,203    | 6.1%             | 1,246    | 5.9%           |  |  |
| 15 - 19                                                                 | 1,313           | 7.1%           | 1,207    | 6.1%             | 1,247    | 5.9%           |  |  |
| 20 - 24                                                                 | 1,640           | 8.8%           | 1,794    | 9.1%             | 1,737    | 8.3%           |  |  |
| 25 - 34                                                                 | 2,637           | 14.2%          | 3,207    | 16.2%            | 3,646    | 17.3%          |  |  |
| 35 - 44                                                                 | 2,070           | 11.1%          | 2,201    | 11.1%            | 2,432    | 11.6%          |  |  |
| 45 - 54                                                                 | 2,417           | 13.0%          | 2,194    | 11.1%            | 2,103    | 10.0%          |  |  |
| 55 - 64                                                                 | 2,222           | 12.0%          | 2,242    | 11.3%            | 2,277    | 10.8%          |  |  |
| 65 - 74                                                                 | 1,403           | 7.6%           | 1,814    | 9.2%             | 2,008    | 9.5%           |  |  |
| 75 - 84                                                                 | 829             | 4.5%           | 930      | 4.7%             | 1,126    | 5.4%           |  |  |
| 85+                                                                     | 254             | 1.4%           | 319      | 1.6%             | 358      | 1.7%           |  |  |
|                                                                         | Census 2        | 010            | 2        | 2016             |          | 2021           |  |  |
| Race and Ethnicity                                                      | Number          | Percent        | Number   | Percent          | Number   | Percent        |  |  |
| White Alone                                                             | 14,351          | 77.3%          | 14,923   | 75.4%            | 15,836   | 75.3%          |  |  |
| Black Alone                                                             | 1,069           | 5.8%           | 1,204    | 6.1%             | 1,316    | 6.3%           |  |  |
| American Indian Alone                                                   | 167             | 0.9%           | 189      | 1.0%             | 207      | 1.0%           |  |  |
| Asian Alone                                                             | 185             | 1.0%           | 222      | 1.1%             | 263      | 1.3%           |  |  |
| Pacific Islander Alone                                                  | 8               | 0.0%           | 10       | 0.1%             | 12       | 0.1%           |  |  |
| Some Other Race Alone                                                   | 2,372           | 12.8%          | 2,779    | 14.0%            | 2,887    | 13.7%          |  |  |
| Two or More Races                                                       | 414             | 2.2%           | 477      | 2.4%             | 513      | 2.4%           |  |  |
| Hispanic Origin (Any Race)<br>Data Note: Income is expressed in current | 12,346 dollars. | 66.5%          | 13,924   | 70.3%            | 15,359   | 73.0%          |  |  |
|                                                                         |                 |                |          |                  |          |                |  |  |

#### 2016 Household Income

2016 Population by Race

<sup>2016</sup> Percent Hispanic Origin: 70.3%

5805 Weber Rd, Corpus Christi, Texas, 78413 Ring: 3 mile radius

Prepared by Esri

Latitude: 27.71055 Longitude: -97.40560