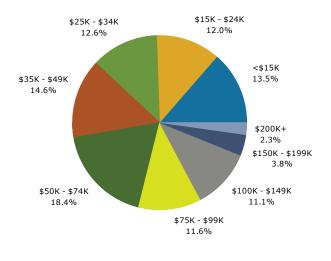

5805 Weber Rd, Corpus Christi, Texas, 78413 Ring: 1 mile radius Prepared by Esri

Latitude: 27.71055 Longitude: -97.40560

| C                                                                       | 6-              |                |          | 2016             |          | 2021           |  |  |
|-------------------------------------------------------------------------|-----------------|----------------|----------|------------------|----------|----------------|--|--|
| Summary                                                                 | Ce              | 19 566         |          | <b>2016</b>      |          | <b>2021</b>    |  |  |
| Population                                                              |                 | 18,566         |          | 19,804           |          | 21,034         |  |  |
| Households<br>Families                                                  |                 | 7,153          |          | 7,727            |          | 8,262          |  |  |
| Average Household Size                                                  |                 | 4,764<br>2.57  |          | 5,114<br>2.54    |          | 5,450<br>2.53  |  |  |
| 5                                                                       |                 |                |          |                  |          |                |  |  |
| Owner Occupied Housing Units                                            |                 | 3,624          |          | 3,540            |          | 3,681          |  |  |
| Renter Occupied Housing Units                                           |                 | 3,529          |          | 4,187<br>34.3    |          | 4,581<br>34.4  |  |  |
| Median Age<br>Trends: 2016 - 2021 Annual F                              |                 | 34.6           |          |                  |          |                |  |  |
|                                                                         | kate            | <b>Area</b>    |          | State            |          | National       |  |  |
| Population<br>Households                                                |                 | 1.21%<br>1.35% |          | 1.63%<br>1.58%   |          | 0.84%<br>0.79% |  |  |
| Families                                                                |                 | 1.35%          |          | 1.58%            |          | 0.79%          |  |  |
| Owner HHs                                                               |                 | 0.78%          |          | 1.52%            |          | 0.72%          |  |  |
| Median Household Income                                                 |                 | 0.78%          |          | 1.86%            |          | 1.89%          |  |  |
| Median Household Income                                                 |                 | 0.05%          | 2        | 016              | 2        | 1.89%<br>021   |  |  |
| Heverhelde hv Treeme                                                    |                 |                |          |                  |          |                |  |  |
| Households by Income                                                    |                 |                | Number   | Percent<br>13.5% | Number   | Percent        |  |  |
| <\$15,000                                                               |                 |                | 1,041    |                  | 1,142    | 13.8%          |  |  |
| \$15,000 - \$24,999                                                     |                 |                | 1,139    | 14.7%            | 1,275    | 15.4%          |  |  |
| \$25,000 - \$34,999                                                     |                 |                | 1,000    | 12.9%            | 1,213    | 14.7%          |  |  |
| \$35,000 - \$49,999                                                     |                 |                | 1,171    | 15.2%<br>19.5%   | 864      | 10.5%          |  |  |
| \$50,000 - \$74,999                                                     |                 |                | 1,506    |                  | 1,436    | 17.4%          |  |  |
| \$75,000 - \$99,999                                                     |                 |                | 819      | 10.6%            | 1,057    | 12.8%          |  |  |
| \$100,000 - \$149,999                                                   |                 |                | 765      | 9.9%             | 945      | 11.4%          |  |  |
| \$150,000 - \$199,999                                                   |                 |                | 165      | 2.1%             | 192      | 2.3%           |  |  |
| \$200,000+                                                              |                 |                | 123      | 1.6%             | 138      | 1.7%           |  |  |
| Median Household Income                                                 |                 |                | \$42,554 |                  | \$42,654 |                |  |  |
| Average Household Income                                                |                 |                | \$56,390 |                  | \$59,597 |                |  |  |
| Per Capita Income                                                       |                 |                | \$22,493 |                  | \$23,888 |                |  |  |
|                                                                         |                 | Census 2010    |          | 2016             |          | 2021           |  |  |
| Population by Age                                                       | Number          | Percent        | Number   | Percent          | Number   | Percent        |  |  |
| 0 - 4                                                                   | 1,329           | 7.2%           | 1,385    | 7.0%             | 1,493    | 7.1%           |  |  |
| 5 - 9                                                                   | 1,273           | 6.9%           | 1,308    | 6.6%             | 1,359    | 6.5%           |  |  |
| 10 - 14                                                                 | 1,180           | 6.4%           | 1,203    | 6.1%             | 1,246    | 5.9%           |  |  |
| 15 - 19                                                                 | 1,313           | 7.1%           | 1,207    | 6.1%             | 1,247    | 5.9%           |  |  |
| 20 - 24                                                                 | 1,640           | 8.8%           | 1,794    | 9.1%             | 1,737    | 8.3%           |  |  |
| 25 - 34                                                                 | 2,637           | 14.2%          | 3,207    | 16.2%            | 3,646    | 17.3%          |  |  |
| 35 - 44                                                                 | 2,070           | 11.1%          | 2,201    | 11.1%            | 2,432    | 11.6%          |  |  |
| 45 - 54                                                                 | 2,417           | 13.0%          | 2,194    | 11.1%            | 2,103    | 10.0%          |  |  |
| 55 - 64                                                                 | 2,222           | 12.0%          | 2,242    | 11.3%            | 2,277    | 10.8%          |  |  |
| 65 - 74                                                                 | 1,403           | 7.6%           | 1,814    | 9.2%             | 2,008    | 9.5%           |  |  |
| 75 - 84                                                                 | 829             | 4.5%           | 930      | 4.7%             | 1,126    | 5.4%           |  |  |
| 85+                                                                     | 254             | 1.4%           | 319      | 1.6%             | 358      | 1.7%           |  |  |
|                                                                         | Census 2        | 010            | 2        | 2016             |          | 2021           |  |  |
| Race and Ethnicity                                                      | Number          | Percent        | Number   | Percent          | Number   | Percent        |  |  |
| White Alone                                                             | 14,351          | 77.3%          | 14,923   | 75.4%            | 15,836   | 75.3%          |  |  |
| Black Alone                                                             | 1,069           | 5.8%           | 1,204    | 6.1%             | 1,316    | 6.3%           |  |  |
| American Indian Alone                                                   | 167             | 0.9%           | 189      | 1.0%             | 207      | 1.0%           |  |  |
| Asian Alone                                                             | 185             | 1.0%           | 222      | 1.1%             | 263      | 1.3%           |  |  |
| Pacific Islander Alone                                                  | 8               | 0.0%           | 10       | 0.1%             | 12       | 0.1%           |  |  |
| Some Other Race Alone                                                   | 2,372           | 12.8%          | 2,779    | 14.0%            | 2,887    | 13.7%          |  |  |
| Two or More Races                                                       | 414             | 2.2%           | 477      | 2.4%             | 513      | 2.4%           |  |  |
| Hispanic Origin (Any Race)<br>Data Note: Income is expressed in current | 12,346 dollars. | 66.5%          | 13,924   | 70.3%            | 15,359   | 73.0%          |  |  |
|                                                                         |                 |                |          |                  |          |                |  |  |

#### 2016 Household Income

2016 Population by Race

<sup>2016</sup> Percent Hispanic Origin: 70.3%

5805 Weber Rd, Corpus Christi, Texas, 78413 Ring: 3 mile radius

Prepared by Esri

Latitude: 27.71055 Longitude: -97.40560