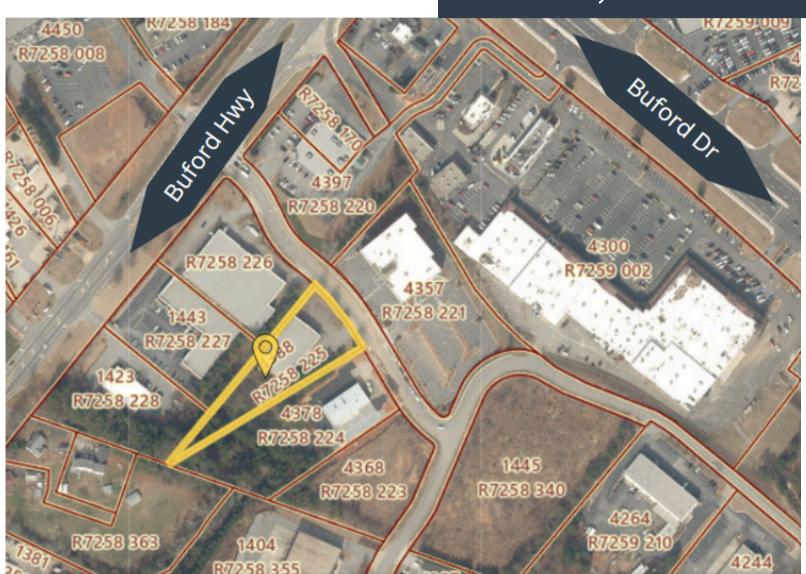

#### **Plat**

Property is outlined in yellow

FOR SALE: 4388 SUDDERTH RD BUFORD, GA

Matthew Smith Georgia Premier Real Estate Advisors 706-340-4724 matthew.smith@georgiapremierrealestate.com