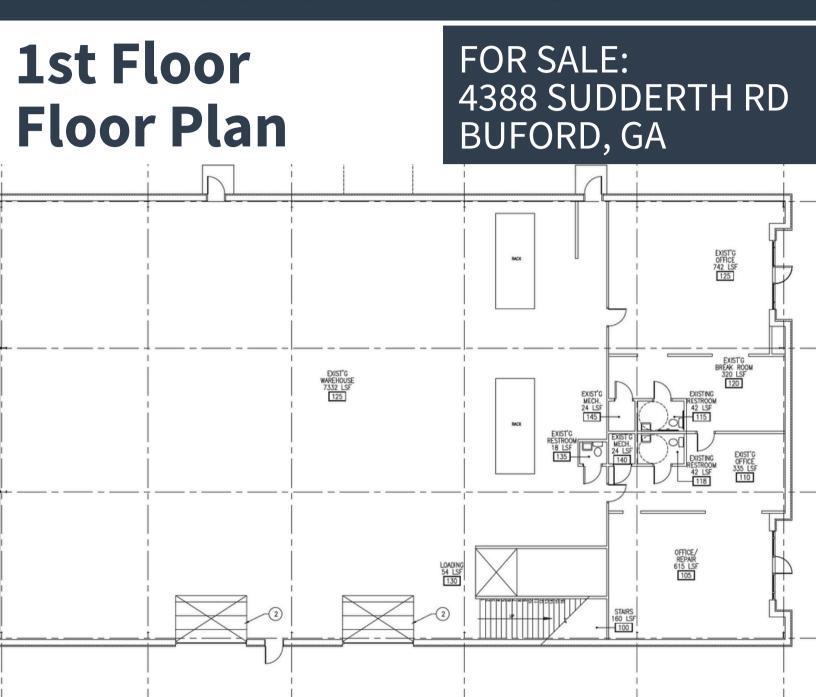

\$2,350,000

- 1.15 acres in the city of Buford
- Close proximity to I-85 and I-985
- 20,250 total square feet all brick building
- 1st Floor: Warehouse floor 7,386 sq.ft; Office/ showroom - 2,739 sq.ft
- 2nd Floor: Warehouse floor 7,332 sq. ft; Office/showroom - 2,512
- Fork loading area