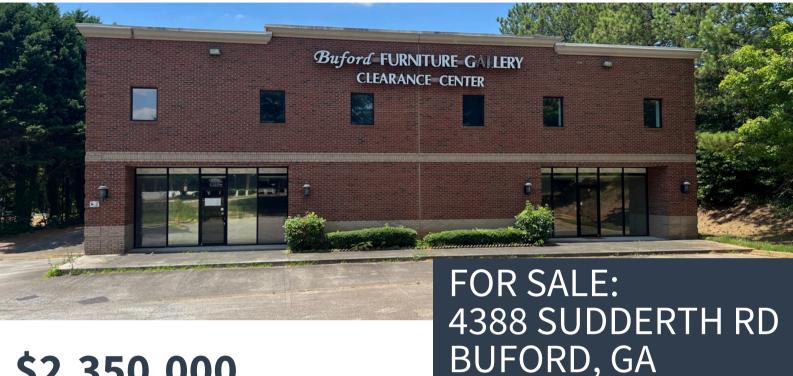

\$2,350,000

- 1.15 acres in the city of Buford
- Close proximity to I-85 and I-985
- 20,250 total square feet all brick building
- 1st Floor: Warehouse floor 7,386 sq.ft; Office/ showroom - 2,739 sq.ft
- 2nd Floor: Warehouse floor 7,332 sq. ft; Office/showroom - 2,512
- Fork loading area

#### **Exterior**

FOR SALE: 4388 SUDDERTH RD BUFORD, GA

Matthew Smith
Georgia Premier Real Estate Advisors
706-340-4724
matthew.smith@georgiapremierrealestate.com