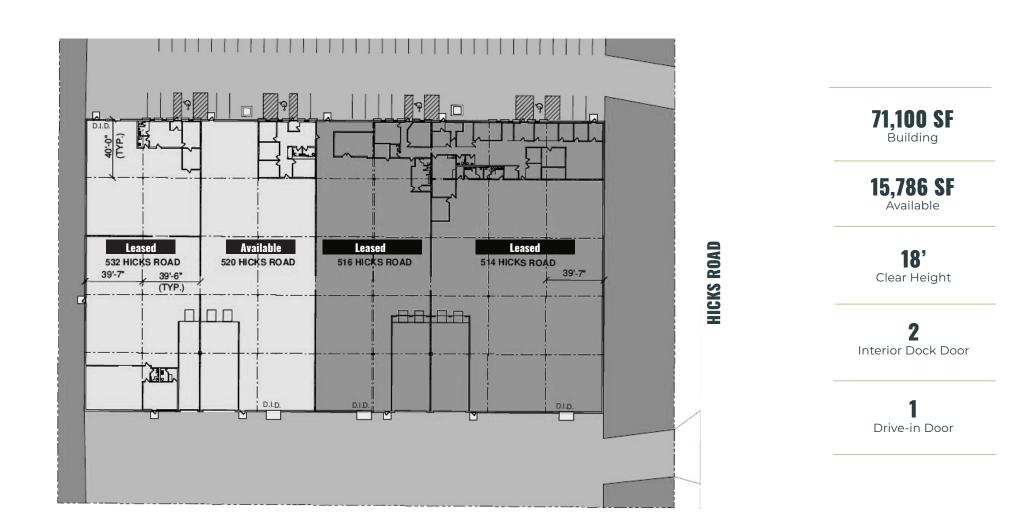

# 15,786 SF Available For Sublease

514 - 532 S HICKS ROAD, PALATINE, IL 60067



#### **BRANDON WATERS**

+1 847 370 0733 brandon.waters@kbcadvisors.com

## RYAN O'LEARY

+1 630 781 7908 ryan.oleary@kbcadvisors.com



# **Property Specs**





#### **BRANDON WATERS**

+1 847 370 0733 brandon.waters@kbcadvisors.com

# **RYAN O'LEARY**

+1 630 781 7908 ryan.oleary@kbcadvisors.com



# Access





### **BRANDON WATERS**

+1 847 370 0733 brandon.waters@kbcadvisors.com

### **RYAN O'LEARY**

+1 630 781 7908 ryan.oleary@kbcadvisors.com





**BRANDON WATERS** +1 847 370 0733 brandon.waters@kbcadvisors.com

#### **RYAN O'LEARY** +1 630 781 7908

ryan.oleary@kbcadvisors.com



© 2025 KBC ADVISORS This information has been obtained from sources believed to be reliable but has not been verified for accuracy or completeness, and KBC Advisors disclaims any guarantees, warranties or representations, express or implied, as to the completeness or accuracy as to the information contained herein. You should conduct a careful, independent inves