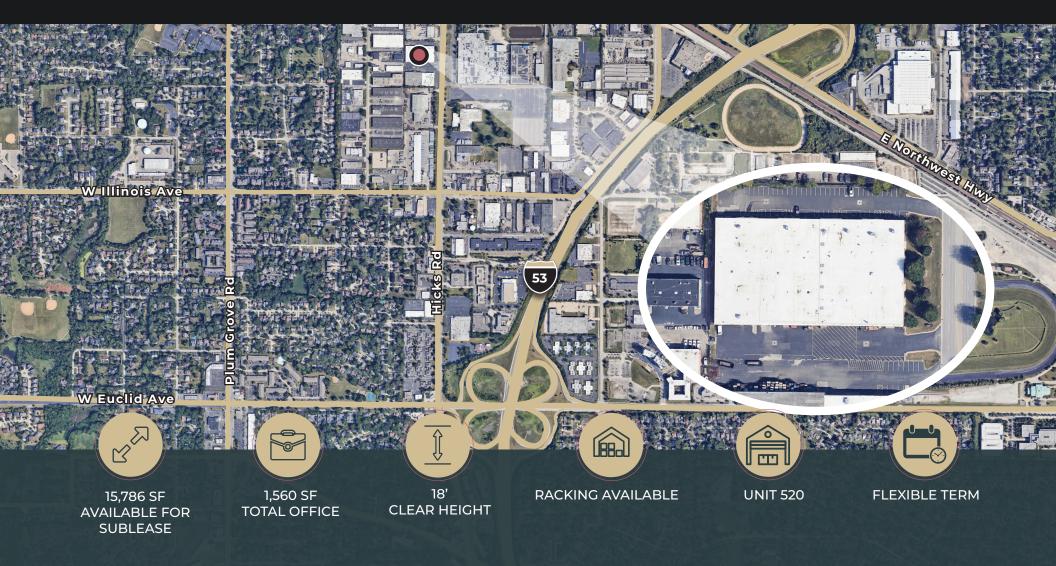

# 15,786 SF Available For Sublease

514 - 532 S HICKS ROAD, PALATINE, IL 60067



#### **BRANDON WATERS**

+1 847 370 0733 brandon.waters@kbcadvisors.com

## RYAN O'LEARY

+1 630 781 7908 ryan.oleary@kbcadvisors.com



# **Property Specs**





#### **BRANDON WATERS**

+1 847 370 0733 brandon.waters@kbcadvisors.com

# **RYAN O'LEARY**

+1 630 781 7908 ryan.oleary@kbcadvisors.com



# Access





### **BRANDON WATERS**

+1 847 370 0733 brandon.waters@kbcadvisors.com

### **RYAN O'LEARY**

+1 630 781 7908 ryan.oleary@kbcadvisors.com





**BRANDON WATERS** +1 847 370 0733 brandon.waters@kbcadvisors.com

#### **RYAN O'LEARY** +1 630 781 7908

ryan.oleary@kbcadvisors.com



© 2025 KBC ADVISORS This information has been obtained from sources believed to be reliable but has not been verified for accuracy or completeness, and KBC Advisors disclaims any guarantees, warranties