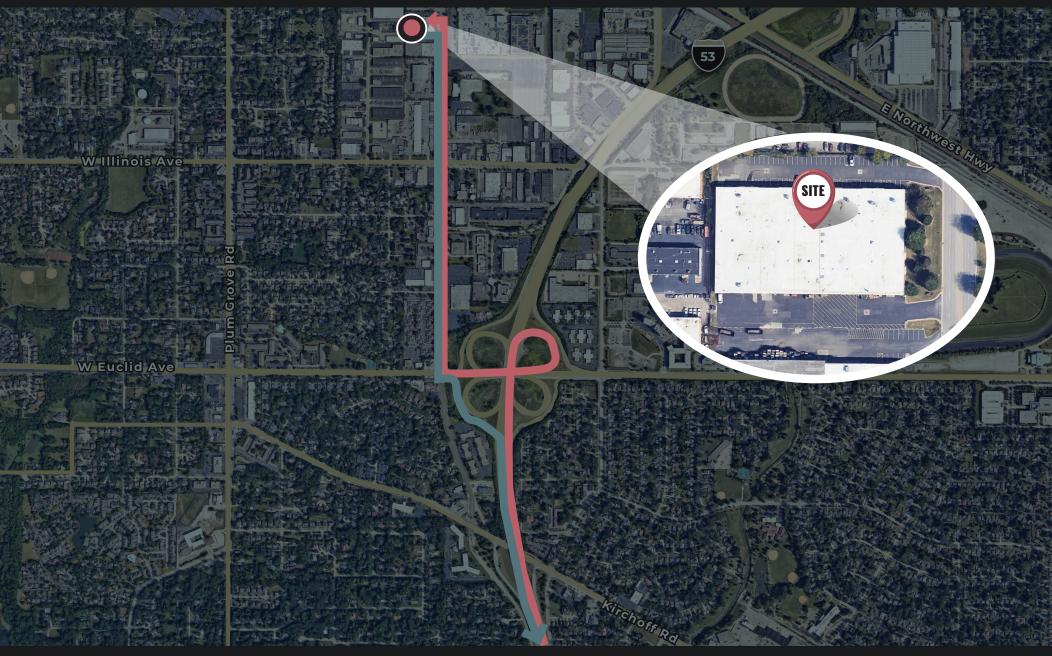

# 15,786 SF Available For Sublease

514 - 532 S HICKS ROAD, PALATINE, IL 60067



#### **BRANDON WATERS**

+1 847 370 0733 brandon.waters@kbcadvisors.com

## RYAN O'LEARY

+1 630 781 7908 ryan.oleary@kbcadvisors.com



# **Property Specs**





#### **BRANDON WATERS**

+1 847 370 0733 brandon.waters@kbcadvisors.com

# **RYAN O'LEARY**

+1 630 781 7908 ryan.oleary@kbcadvisors.com



# Access





### **BRANDON WATERS**

+1 847 370 0733 brandon.waters@kbcadvisors.com

### **RYAN O'LEARY**

+1 630 781 7908 ryan.oleary@kbcadvisors.com





**BRANDON WATERS** +1 847 370 0733 brandon.waters@kbcadvisors.com

#### **RYAN O'LEARY** +1 630 781 7908

ryan.oleary@kbcadvisors.com



© 2025 KBC ADVISORS This information has been obtained from sources believed to be reliable but has not been verified for accuracy or completeness, and KBC Advisors disclaims any guarantees, warranties or representations, express or implied, as to the completeness or accuracy as to the information contained herein. You should conduct a careful, independent investigation of the property and verify all information. Any reliance on this information is solely at your own risk. The KBC ADVISORS logo is a service mark