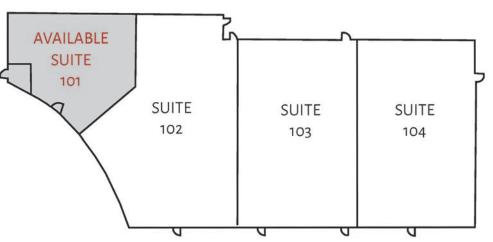

## AVAILABILITY

Suite 101: ±1,844 SF

# FLOOR PLAN

4414 N. Civic Center Plaza, Suite 100 Scottsdale, AZ 85251 T: 480.947.0600 | www.levrose.com

AARON NORWOOD 480.294.6016 anorwood@levrose.com

This information has been secured from sources believed to be reliable, but no representations or warranties are made, expressed or implied, as to the accuracy of the information. References to square footage are approximate. Buyer and tenant must verify the information and bears all risk for any inaccuracies. All quoted prices are subject to change without notice.