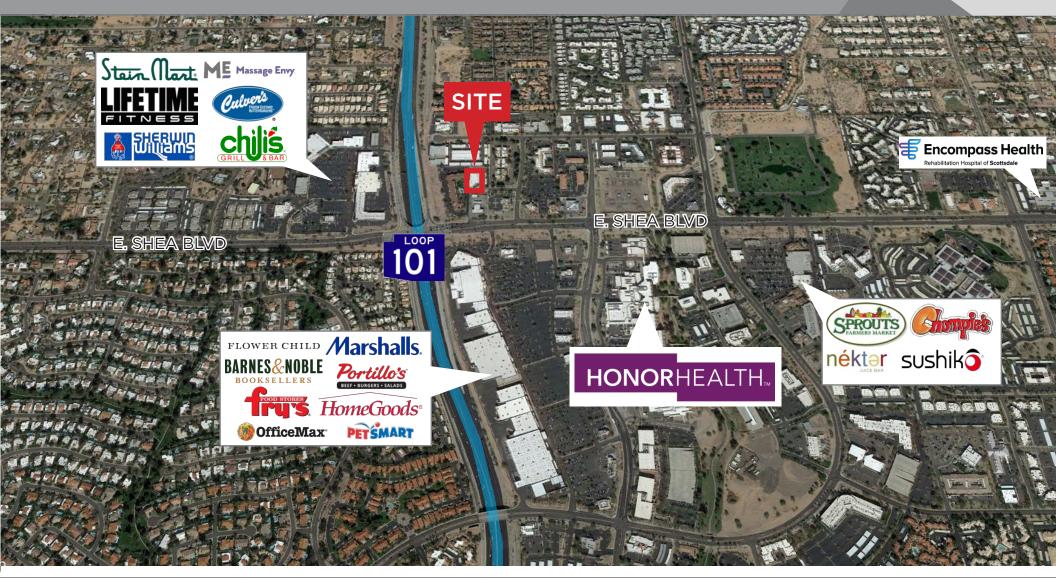

## HIGHLIGHTS

- Medical and /or General Office Space available.
- Grey Shell with TI Allowance
- Monument signage available
- Ample Parking
- One block from the Loop 101
- The Cure Corridor along Scottsdale's Shea Blvd promotes the bio-life sciences sector. A major driver of the innovation economy in the State of Arizona.
- Next to HonorHealth Scottsdale Shea Center.