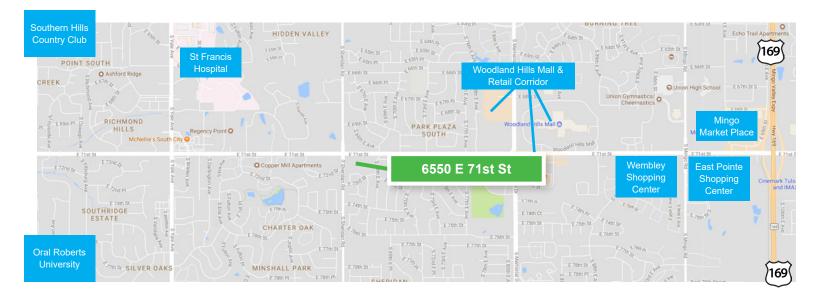

#### Location

Located along E 71st St in South Tulsa, the property sits in the heart of a thriving retail corridor and minutes away from Saint Francis Hospital and Oral Roberts University. 6550 E 71st St is 2.5 miles from the Creek Turnpike to its south, 2.5 miles west of the Mingo Valley Expressway to its east and 3 miles from I-44 to its north.