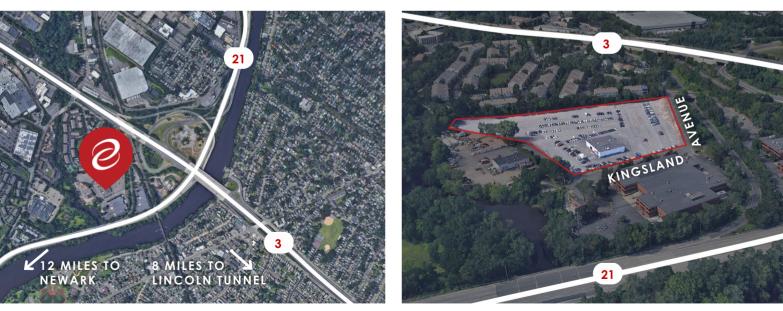

#### ACCESS

• New Jersey Turnpike – 6.0 Miles

EMILY ABDY REALTY GROUP - Est. 1959 -

- Lincoln Tunnel 8.0 Miles
- Port Newark Container Terminal 13.5 Miles