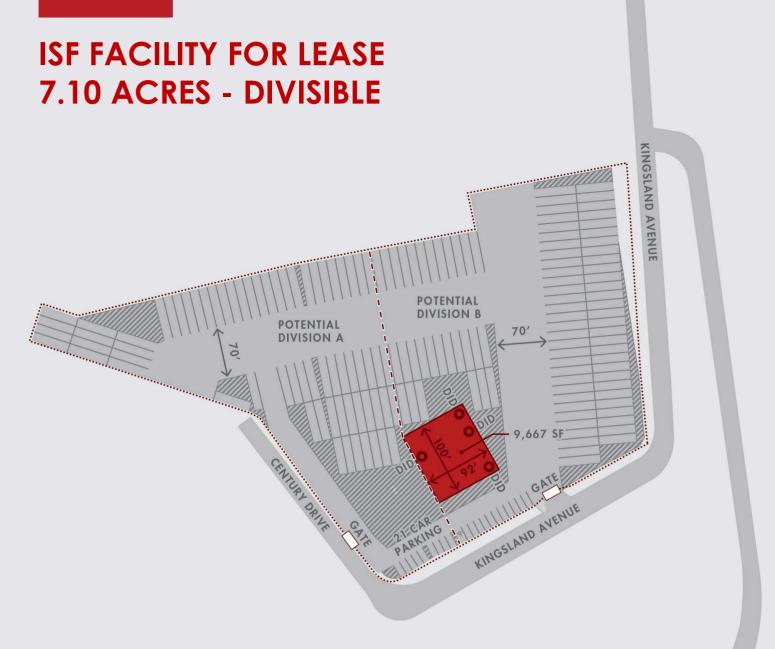

# ISF FACILITY FOR LEASE 7.10 ACRES

#### COMMENTS

- Fully Renovated ISF | Truck Terminal Facility
- 7.10-Acres Fully Paved, Fenced and Lit
- 4 Drive-In Repair Bays
- Access to the New Jersey Turnpike (I-95) via Route 3
- Access to Port Newark Container Terminal via 21 and I-95
- Professionally Owned & Managed

### **BUILDING DETAILS**

E 292.

| Building Size        | 9,667 SF                                                               |
|----------------------|------------------------------------------------------------------------|
| Office Size          | 1,131 SF                                                               |
| Acres                | 7.10                                                                   |
| Car Parking          | 21 Stalls (Expandable)                                                 |
| Drive-In Repair Bays | 4 (Expandable)                                                         |
| Ceiling Height       | 18'                                                                    |
| Sprinkler            | Wet                                                                    |
| Additional Features  | Floor Drains, Air Lines, Fueling<br>Station & High Speed Roll Up Doors |