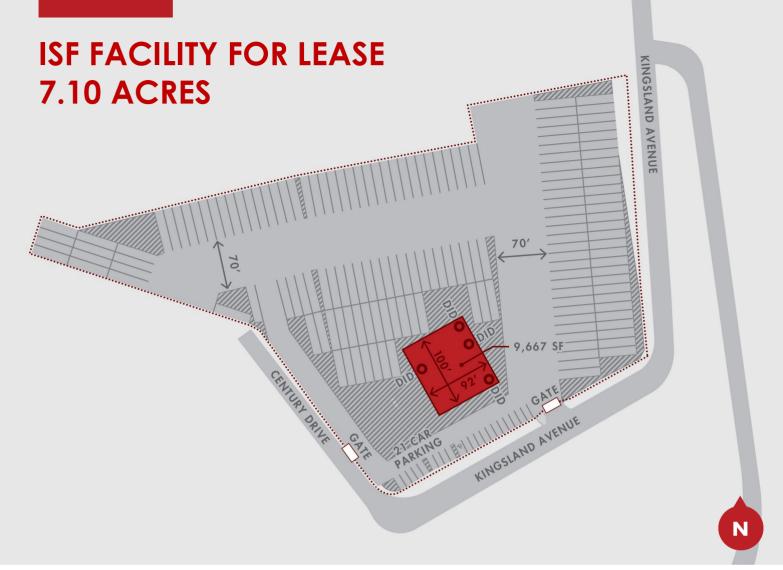

# ISF FACILITY FOR LEASE 7.10 ACRES

#### COMMENTS

- Fully Renovated ISF | Truck Terminal Facility
- 7.10-Acres Fully Paved, Fenced and Lit
- 4 Drive-In Repair Bays
- Access to the New Jersey Turnpike (I-95) via Route 3
- Access to Port Newark Container Terminal via 21 and I-95
- Professionally Owned & Managed

### **BUILDING DETAILS**

E 292.

| Building Size        | 9,667 SF                                                               |
|----------------------|------------------------------------------------------------------------|
| Office Size          | 1,131 SF                                                               |
| Acres                | 7.10                                                                   |
| Car Parking          | 21 Stalls (Expandable)                                                 |
| Drive-In Repair Bays | 4 (Expandable)                                                         |
| Ceiling Height       | 18'                                                                    |
| Sprinkler            | Wet                                                                    |
| Additional Features  | Floor Drains, Air Lines, Fueling<br>Station & High Speed Roll Up Doors |