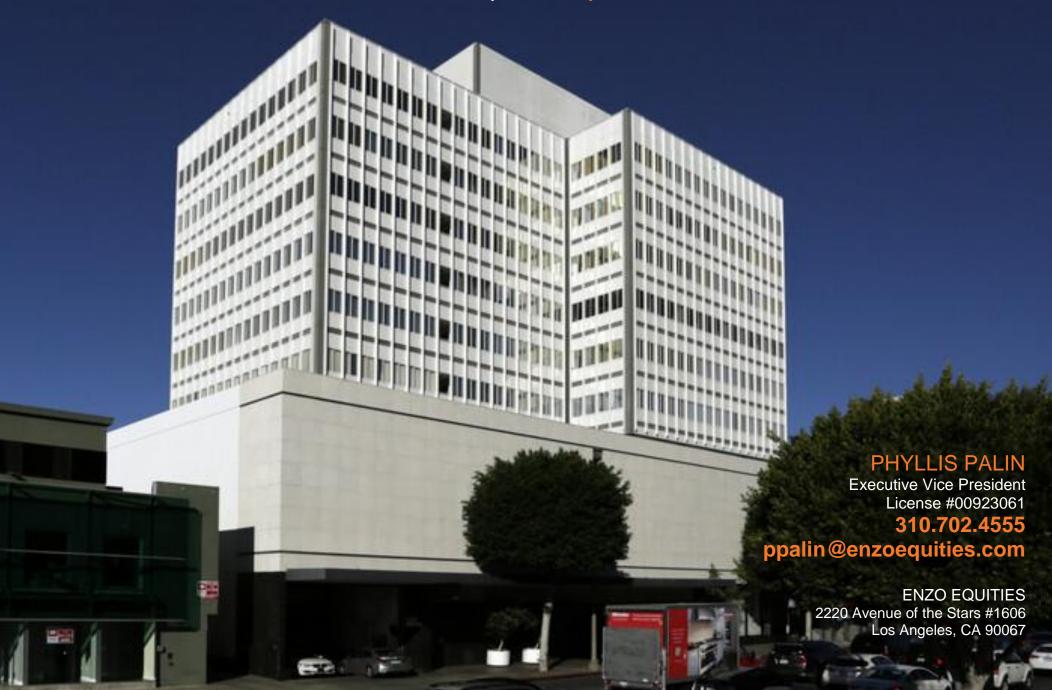

#### PROPERTY DESCRIPTION

Located at the intersection of Wilshire Blvd and La Cienega Blvd, the building offers high visibility for Tenants.

#### **BUILDING DETAILS**

SUITE 518 2,817 SF

SUITE 620 1,602 SF (Dental Office)

SUITE 700 10,000 SF (Divisible)

SUITE 822 2,090 SF SUITE 918 1,625 SF PENTHOUSE 2,650 SF

ASKING RATE: Office: \$3.00 - \$3.25 PSF FSG