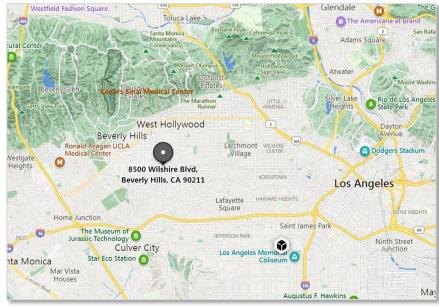

#### PROPERTY DESCRIPTION

Located at the intersection of Wilshire Blvd and La Cienega Blvd, the building offers high visibility for Tenants.