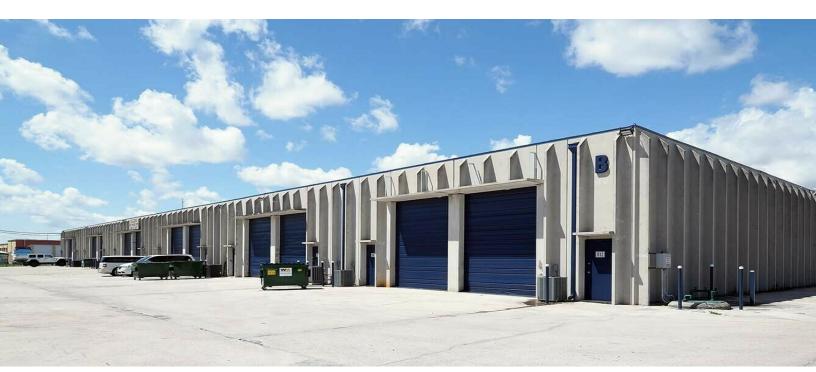

HIGHLIGHTS**

- Twin-T concrete slab construction
- Units range from: 1,375 sf to 5,500 sf
- 20' Clear ceiling height in warehouse
- Many units have offices and full A/C
- 14' grade level doors at front
- I-95 Frontage with easy access via Linton Interchange



# LEVY REALTY ADVISORS LLC

# LORETTA SHATTO

Certified Property Manager/Sales Associate Direct: 954.360.9428 | Cell: 954.302.8639 loretta@levyrai.com

# JOSH LEVY

Chief Operating Officer 954.491.5505 josh@levyrai.com

tel: 954.360.9428 • fax: 954.360.9118 • 1533 SW 1st Way, F-1 • Deerfield Beach, FL 33441 tel: 954.491.5505 • fax: 954.491.5404 • 4901 NW 17th Way Suite 103 • Fort Lauderdale, FL 33309

### WWW.LEVYREALTYADVISORS.COM

# LINTON INDUSTRIAL CENTER 1220-1240 TANGELO TERRACE, DELRAY BEACH, FL 33444

# ADDITIONAL PHOTOS





# LORETTA SHATTO

Certified Property Manager/Sales Associate Direct: 954.360.9428 | Cell: 954.302.8639 loretta@levyrai.com

# JOSH LEVY

Chief Operating Officer 954.491.5505 josh@levyrai.com



tel: 954.360.9428 • fax: 954.360.9118 • 1533 SW 1st Way, F-1 • Deerfield Beach, FL 33441 tel: 954.491.5505 • fax: 954.491.5404 • 4901 NW 17th Way Suite 103 • Fort Lauderdale, FL 33309

WWW.LEVYREALTYADVISORS.COM

# LINTON INDUSTRIAL CENTER 1220-1240 TANGELO TERRACE, DELRAY BEACH, FL 33444

## SITE PLAN

### LINTON CENTER | SITE PLAN



## LORETTA SHATTO

Certified Property Manager/Sales Associate Direct: 954.360.9428 | Cell: 954.302.8639 loretta@levyrai.com

### JOSH LEVY

Chief Operating Officer 954.491.5505 josh@levyrai.com



tel: 954.360.9428 • fax: 954.360.9118 • 1533 SW 1st Way, F-1 • Deerfi