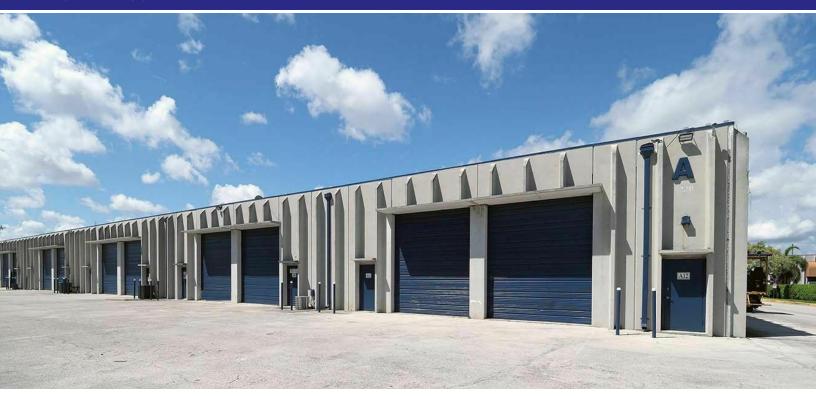

# LINTON INDUSTRIAL CENTER 1220-1240 TANGELO TERRACE, DELRAY BEACH, FL 33444

PROPERTY SUMMARY

### PROPERTY DESCRIPTION

The Linton Industrial Center is an industrial office/warehouse complex in L-1 zoning for General Industrial use. Built in 1980, the complex is comprised of two multi-tenant buildings totaling 66,120 square feet. It is situated on 3.81 acres of land in the City of Delray Beach with excellent visibility from the I-95 highway. It is within close proximity to the Linton Boulevard and I-95 interchange as well as the Florida Turnpike. The buildings are constructed of pre-caste concrete and twin-t concrete roofs. The unit sizes range from 1,375 square feet up to 5,500 square feet and the ceiling height is 20 feet tall. All the units have grade level overhead doors measuring 14 feet tall, LED lighting available, and most have small offices with air conditioning in the warehouse as well. The parking ratio is two spaces per 1,000 square feet making the property ideal for small e-commerce businesses, art studios, and companies needing minimal office area with warehouse space for storage of materials and equipment. There is also a fenced yard on the property.

#### **PROPERTY HIGHLIGHTS**

- Twin-T concrete slab construction
- Units range from: 1,375 sf to 5,500 sf
- 20' Clear ceiling height in warehouse
- Many units have offices and full A/C
- 14' grade level doors at front
- I-95 Frontage with easy access via Linton Interchange