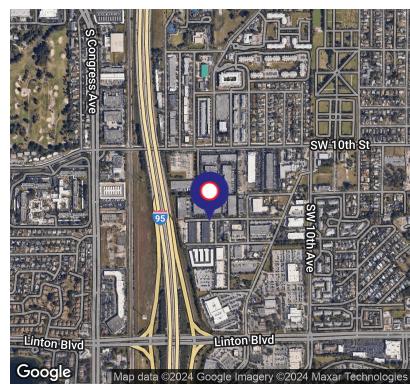

75 square feet up to 5,500 square feet and the ceiling height is 20 feet tall. All the units have grade level overhead doors measuring 14 feet tall, LED lighting available, and most have small offices with air conditioning in the warehouse as well. The parking ratio is two spaces per 1,000 square feet making the property ideal for small e-commerce businesses, art studios, and companies needing minimal office area with warehouse space for storage of materials and equipment. There is also a fenced yard on the property.

#### **PROPERTY HIGHLIGHTS**

- Twin-T concrete slab construction
- Units range from: 1,375 sf to 5,500 sf
- 20' Clear ceiling height in warehouse
- Many units have offices and full A/C
- 14' grade level doors at front
- I-95 Frontage with easy access via Linton Interchange



# LEVY REALTY ADVISORS LLC

# LORETTA SHATTO

Certified Property Manager/Sales Associate Direct: 954.360.9428 | Cell: 954.302.8639 loretta@levyrai.com

# JOSH LEVY

Chief Operating Officer 954.491.5505 josh@levyrai.com

tel: 954.360.9428 • fax: 954.360.9118 • 1533 SW 1st Way, F-1 • Deerfield Beach, FL 33441 tel: 954.491.5505 • fax: 954.491.5404 • 4901 NW 17th Way Suite 103 • Fort Lauderdale, FL 33309

### WWW.LEVYREALTYADVISORS.COM

# LINTON INDUSTRIAL CENTER 1220-1240 TANGELO TERRACE, DELRAY BEACH, FL 33444

# ADDITIONAL PHOTOS





# LORETTA SHATTO

Certified Property Manager/Sales Associate Direct: 954.360.9428 | Cell: 954.302.8639 loretta@levyrai.com

# JOSH LEVY

Chief Operating Officer 954.491.5505 josh@levyrai.com



tel: 954.360.9428 • fax: 954.360.9118 • 1533 SW 1st Way, F-1 • D