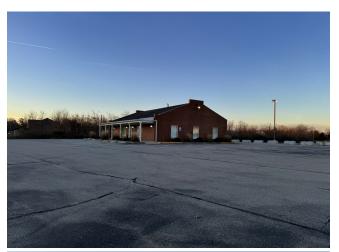

### 6912 Madison Ave

6912 Madison Ave, Indianapolis, IN 46227

Joel Phillips
Phillips and Associates
525 W Honey Creek Rd,Terre Haute, N 47802
Joelphillips32@gmail.com
(812) 249-4886

| Price:               | \$900,000                |
|----------------------|--------------------------|
| Property Type:       | Retail                   |
| Property Subtype:    | Bank                     |
| Building Class:      | С                        |
| Sale Type:           | Investment or Owner User |
| Lot Size:            | 0.59 AC                  |
| Gross Leasable Area: | 4,816 SF                 |
| No. Stories:         | 1                        |
| Year Built:          | 1967                     |
| Tenancy:             | Single                   |
| Parking Ratio:       | 4.15/1,000 SF            |
| Zoning Description:  | C-3                      |
| APN / Parcel ID:     | 49-15-07-154-002.000-500 |
| Walk Score ®:        | 59 (Somewhat Walkable)   |
| Transit Score ®:     | 25 (Some Transit)        |
|                      |                          |

### 6912 Madison Ave

\$900,000

Immediate Occupancy available for sale or lease. Existing improvements include an approximately 4,816 square feet (2,408 SF of that is a fully finished basement)

Prior tenant paying \$7,800 per month Triple Net.