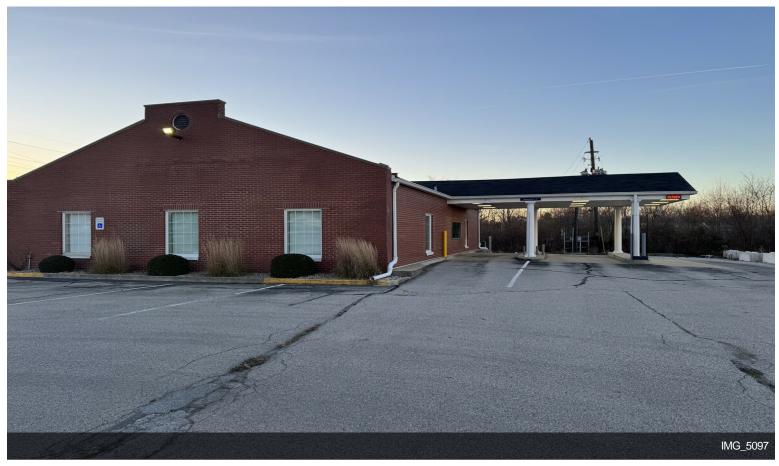

### 6912 Madison Ave

\$900,000

Immediate Occupancy available for sale or lease. Existing improvements include an approximately 4,816 square feet (2,408 SF of that is a fully finished basement)

Prior tenant paying \$7,800 per month Triple Net.