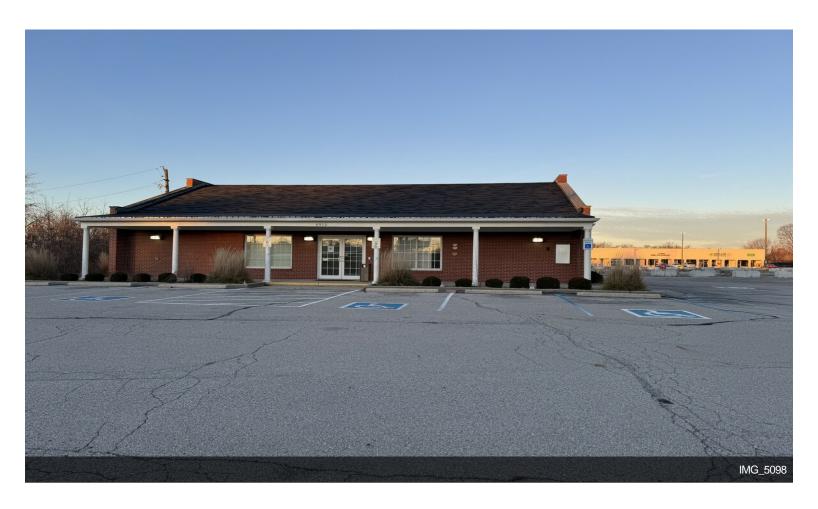

### 6912 Madison Ave

\$900,000

Immediate Occupancy available for sale or lease. Existing improvements include an approximately 4,816 square feet (2,408 SF of that is a fully finished basement)

Prior tenant paying \$7,800 per month Triple Net.