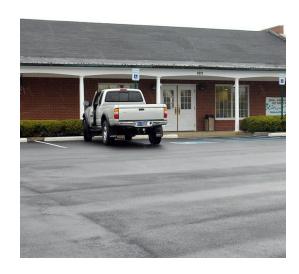

### 6912 Madison Ave

6912 Madison Ave, Indianapolis, IN 46227

Joel Phillips
Phillips and Associates
525 W Honey Creek Rd,Terre Haute, N 47802
Joelphillips32@gmail.com
(812) 249-4886

| Price:               | \$900,000                |
|----------------------|--------------------------|
| Property Type:       | Retail                   |
| Property Subtype:    | Bank                     |
| Building Class:      | С                        |
| Sale Type:           | Investment or Owner User |
| Lot Size:            | 0.59 AC                  |
| Gross Leasable Area: | 4,816 SF                 |
| No. Stories:         | 1                        |
| Year Built:          | 1967                     |
| Tenancy:             | Single                   |
| Parking Ratio:       | 4.15/1,000 SF            |
| Zoning Description:  | C-3                      |
| APN / Parcel ID:     | 49-15-07-154-002.000-500 |
| Walk Score ®:        | 59 (Somewhat Walkable)   |
| Transit Score ®:     | 25 (Some Transit)        |
|                      |                          |

### 6912 Madison Ave

\$900,000

Immediate Occupancy available for sale or lease. Existing improvements include an approximately 4,816 square feet (2,408 SF of that is a fully finished basement)

Prior tenant paying \$7,800 per month Triple Net.