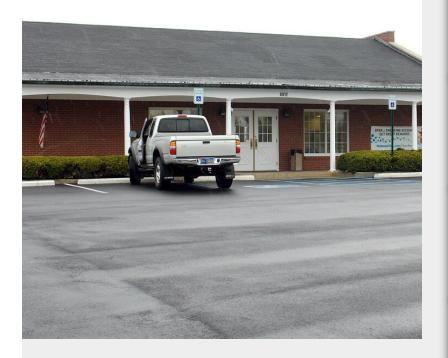

### 6912 Madison Ave

6912 Madison Ave, Indianapolis, IN 46227

Joel Phillips
Phillips and Associates
525 W Honey Creek Rd,Terre Haute, N 47802
Joelphillips32@gmail.com
(812) 249-4886

| Price:               | \$900,000                |
|----------------------|--------------------------|
| Property Type:       | Retail                   |
| Property Subtype:    | Bank                     |
| Building Class:      | С                        |
| Sale Type:           | Investment or Owner User |
| Lot Size:            | 0.59 AC                  |
| Gross Leasable Area: | 4,816 SF                 |
| No. Stories:         | 1                        |
| Year Built:          | 1967                     |
| Tenancy:             | Single                   |
| Parking Ratio:       | 4.15/1,000 SF            |
| Zoning Description:  | C-3                      |
| APN / Parcel ID:     | 49-15-07-154-002.000-500 |
| Walk Score ®:        | 59 (Somewhat Walkable)   |
| Transit Score ®:     | 25 (Some Transit)        |
|                      |                          |

### 6912 Madison Ave

\$900,000

Immediate Occupancy available for sale or lease. Existing improvements include an approximately 4,816 square feet (2,408 SF of that is a fully finished basement)

Prior tenant paying \$7,800 per month Triple Net.