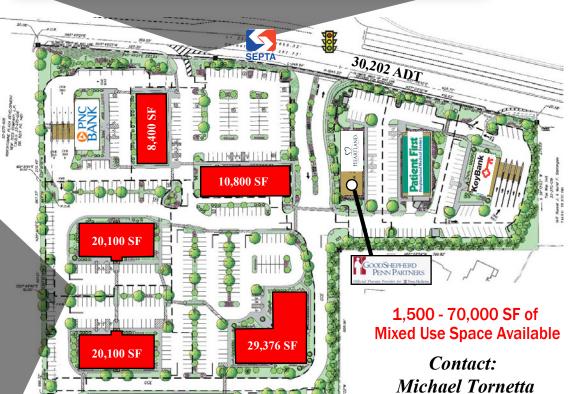

### NORTHWOOD EXECUTIVE CAMPUS

1,500 - 70,000 SF of Mixed Use Space Available

Northwood Executive Campus

Germantown Pike & Old Arch Rd. | East Norriton Twp | Montgomery County, PA

# NORTHWOOD EXECUTIVE CAMPUS

- **©** Signalized intersection
- (t) Public transportation access
- (t) Abundant parking
- (t) All infrastructure completed

Full development approvals have been obtained for the Northwood Executive Campus with a signalized intersection at the boulevard entrance and Germantown Pike. Constructed with the Campus is Brightview Independent and Assisted Living facility, one of the newest active retirement communities in the region, a freestanding KeyBank, a freestanding PNC Bank, a freestanding Patient First facility, as well as two more medical users, Heartland Dental, and Good Shepherd Penn Partners Physical Therapy. Current uses being considered and negotiated for the balance of the Campus include a possible freestanding restaurant or retail pad, and several mid-size office buildings.