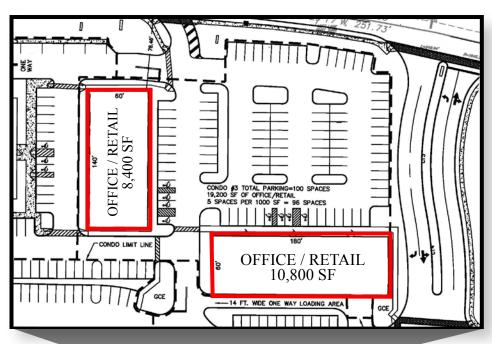

### 1,500 - 70,000 SF of Mixed Use Space Available

Germantown Pike & Old Arch Rd | East Norriton Twp | Montgomery County, PA

### NORTHWOOD EXECUTIVE CAMPUS

1,500 - 70,000 SF of Mixed Use Space Available

Northwood Executive Campus

Germantown Pike & Old Arch Rd. | East Norriton Twp | Montgomery County, PA