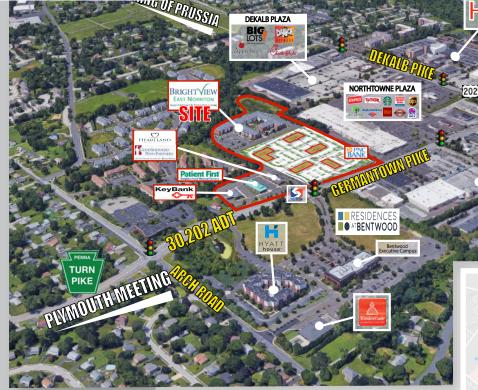

#### **FACILITY INFORMATION**

Northwood Executive Campus is adjacent to several large shopping centers and is easily accessible to a favorable labor market in the Greater Norristown area. A SEPTA bus stop with shelter, connects with the suburban Philadelphia transportation system and high speed rail system which is accessible at the entrance of the Campus.

Full development approvals have been obtained for the Northwood Executive Campus with a signalized intersection at the boulevard entrance and Germantown Pike. Constructed with the Campus is Brightview Independent and Assisted Living facility, one of the newest active retirement communities in the region, a freestanding KeyBank, a freestanding PNC Bank, a freestanding Patient First facility, as well as two more medical users, Heartland Dental, and Good Shepherd Penn Partners Physical Therapy. Current uses being considered and negotiated for the balance of the Campus include a possible freestanding restaurant or retail pad, and several mid-size office buildings.

Immediately across the street is the Bentwood Executive Campus, where the final phase of a 500,000 SF office / business complex is currently developed with 100,000 SF corporate Class A office building, a four story Hyatt Summerfield Suites Hotel, which is an upscale extended stay facility consisting of 131 +/- suites with meeting rooms and an exercise facility, and a 261 unit luxury multi-family building, The Residences at Bentwood. KinderCare day care is also available to serve both Campus' needs.

The Northwood Executive Campus has all its permits and entitlements in place with all infrastructure completed.

Easy commutes to the Montgomery County Courthouse, Suburban and Einstein Hospital, Center City Philadelphia, King of Prussia, Plymouth Meeting, Blue Bell, Wings Field, and the Philadelphia International Airport