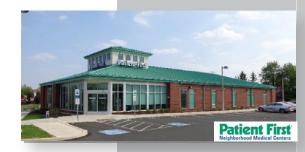

Full development approvals have been obtained for the Northwood Executive Campus with a signalized intersection at the boulevard entrance and Germantown Pike. Constructed with the Campus is Brightview Independent and Assisted Living facility, one of the newest active retirement communities in the region, a freestanding KeyBank, a freestanding PNC Bank, a freestanding Patient First facility, as well as two more medical users, Heartland Dental, and Good Shepherd Penn Partners Physical Therapy. Current uses being considered and negotiated for the balance of the Campus include a possible freestanding restaurant or retail pad, and several mid-size office buildings.