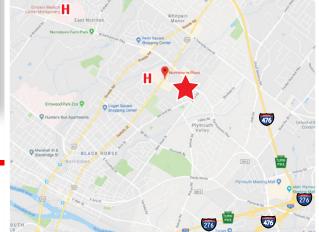

The Northwood Executive Campus has all its permits and entitlements in place with all infrastructure completed.

Easy commutes to the Montgomery County Courthouse, Suburban and Einstein Hospital, Center City Philadelphia, King of Prussia, Plymouth Meeting, Blue Bell, Wings Field, and the Philadelphia International Airport