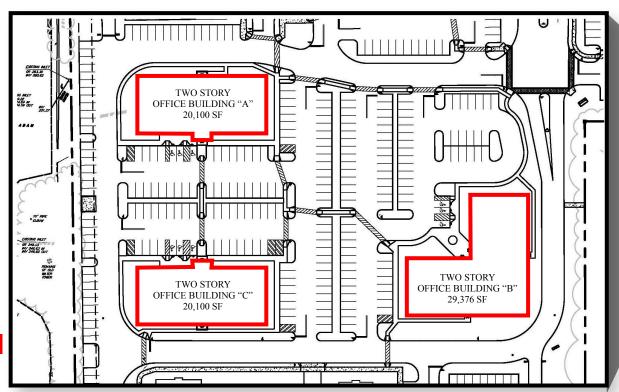

Full development approvals have been obtained for the Northwood Executive Campus with a signalized intersection at the boulevard entrance and Germantown Pike. Constructed with the Campus is Brightview Independent and Assisted Living facility, one of the newest active retirement communities in the region, a freestanding KeyBank, a freestanding PNC Bank, a freestanding Patient First facility, as well as two more medical users, Heartland Dental, and Good Shepherd Penn Partners Physical Therapy. Current uses being considered and negotiated for the balance of the Campus include a possible freestanding restaurant or retail pad, and several mid-size office buildings.

### **FULLY APPROVED 20,000 + SF OFFICE BUILDINGS**

BRIGHT VIEW

REALTY CORP.

910 Germantown Pike, Plymouth Meeting, PA 19462 610-279-4000 / FAX: 610-275-6787

mtornetta@tornetta.com

610-279-4000

www.TORNETTA.com