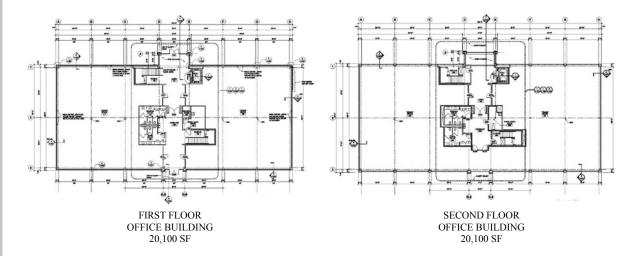

### **FULLY APPROVED 20,000 + SF OFFICE BUILDINGS**

BRIGHT VIEW

REALTY CORP.

910 Germantown Pike, Plymouth Meeting, PA 19462 610-279-4000 / FAX: 610-275-6787

mtornetta@tornetta.com

610-279-4000

www.TORNETTA.com