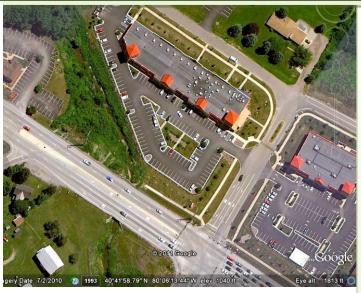

## **The Village Shoppes of Cranberry**

# For Lease The Village Shoppes of Cranberry

**20510 Rt. 19, Cranberry Township, PA 16066** 

#### **Features**

- Ideally located on Rt. 19 in Cranberry Township
- Diverse tenant mix with Coldwell Banker and Ichiban Steakhouse as the anchor tenants
- Easy access and ample parking
- The Village Shoppes of Cranberry is surrounded by a large residential population
- In close proximity to Rt. 228 and 79