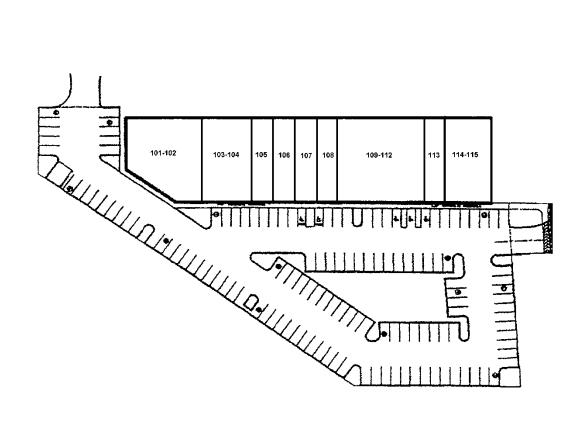

### **Spaces Available**

• Suite 106 1,640 Square Feet

Total Building: 27,500 SF

## Retail Spaces Available (Blue)

| Suite   | Tenant                      | SF    |       |
|---------|-----------------------------|-------|-------|
| 101-102 | Coldwell Banker             | 5,510 |       |
| 103-104 | AAA East Central            | 3,280 |       |
| 105     | Owl Cleaners                | 1,660 |       |
| 106     | VACANT                      | 1,640 |       |
| 107     | Leena Nails Spa             | 1,640 |       |
| 108     | Subway                      | 1,640 |       |
| 109-112 | Ichiban Japanese Steakhouse |       | 6,560 |
| 113     | Manpower                    | 1,640 |       |
| 114-115 | Mad Mex                     | 3,416 |       |
|         |                             |       |       |