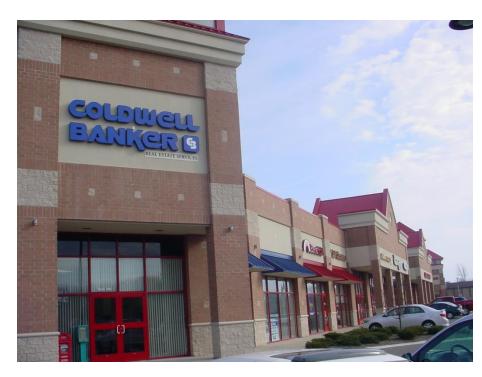

#### **Features**

- Ideally located on Rt. 19 in Cranberry Township
- Diverse tenant mix with Coldwell Banker and Ichiban Steakhouse as the anchor tenants
- Easy access and ample parking
- The Village Shoppes of Cranberry is surrounded by a large residential population
- In close proximity to Rt. 228 and 79

## Retail Spaces Available (Blue)

| Suite   | Tenant                      | SF    |       |
|---------|-----------------------------|-------|-------|
| 101-102 | Coldwell Banker             | 5,510 |       |
| 103-104 | AAA East Central            | 3,280 |       |
| 105     | Owl Cleaners                | 1,660 |       |
| 106     | VACANT                      | 1,640 |       |
| 107     | Leena Nails Spa             | 1,640 |       |
| 108     | Subway                      | 1,640 |       |
| 109-112 | Ichiban Japanese Steakhouse |       | 6,560 |
| 113     | Manpower                    | 1,640 |       |
| 114-115 | Mad Mex                     | 3,416 |       |
|         |                             |       |       |