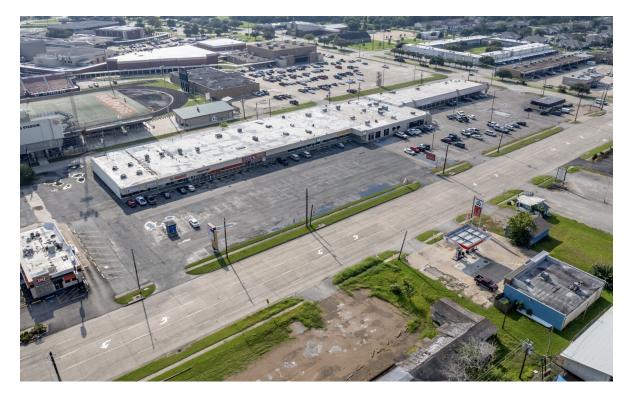

#### **PROPERTY DESCRIPTION**

The 909 S Broadway St shopping center in La Porte TX offers a prime location for businesses looking to thrive in a bustling community. This well-maintained shopping center is situated in a highly visible area with easy access from major roads, making it convenient for both customers and employees. The property boasts a modern and attractive facade, drawing in foot traffic and providing excellent exposure for tenants.

#### **PROPERTY HIGHLIGHTS**

- Prime location with high visibility and easy access from major roads
- Modern and attractive facade drawing in foot traffic
- Variety of retail and commercial spaces available
- Spacious parking lot with ample parking spaces for customers

#### **OFFERING SUMMARY**

| Lease Rate:    | \$12.00 SF/yr (NNN) |
|----------------|---------------------|
| Available SF:  | 1,500 - 4,000 SF    |
| Lot Size:      | 98,642 SF           |
| Building Size: | 32,000 SF           |