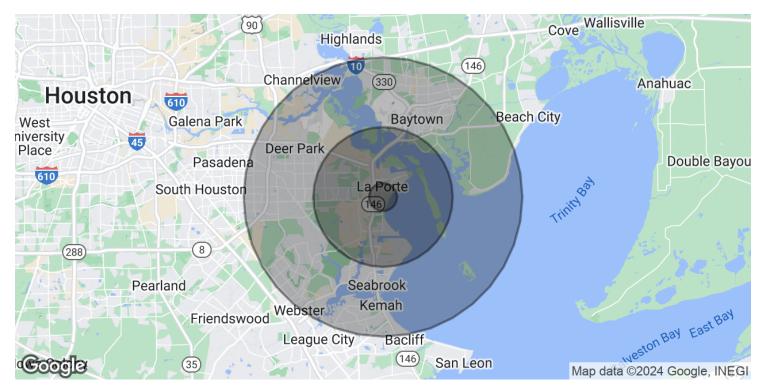

| DEMOGRAPHICS      | 1 MILE   | 5 MILES   | 10 MILES |
|-------------------|----------|-----------|----------|
| Total Households  | 1,351    | 17,208    | 132,905  |
| Total Population  | 3,102    | 45,967    | 336,392  |
| Average HH Income | \$71,965 | \$104,774 | \$89,208 |

# 909 S BROADWAY CENTER

909 S BROADWAY ST, LA PORTE, TX 77571

**CORRIDOR** Each office independently owned and operated

909 S BROADWAY ST, LA PORTE, TX 77571

| POPULATION           | 1 MILE | 5 MILES | 10 MILES |
|----------------------|--------|---------|----------|
| Total Population     | 3,102  | 45,967  | 336,392  |
| Average Age          | 45.5   | 38.9    | 36.9     |
| Average Age (Male)   | 40.3   | 37.4    | 35.8     |
| Average Age (Female) | 47.1   | 40.1    | 37.8     |

| HOUSEHOLDS & INCOME | 1 MILE    | 5 MILES   | 10 MILES  |
|---------------------|-----------|-----------|-----------|
| Total Households    | 1,351     | 17,208    | 132,905   |
| # of Persons per HH | 2.3       | 2.7       | 2.5       |
| Average HH Income   | \$71,965  | \$104,774 | \$89,208  |
| Average House Value | \$118,940 | \$178,429 | \$187,264 |