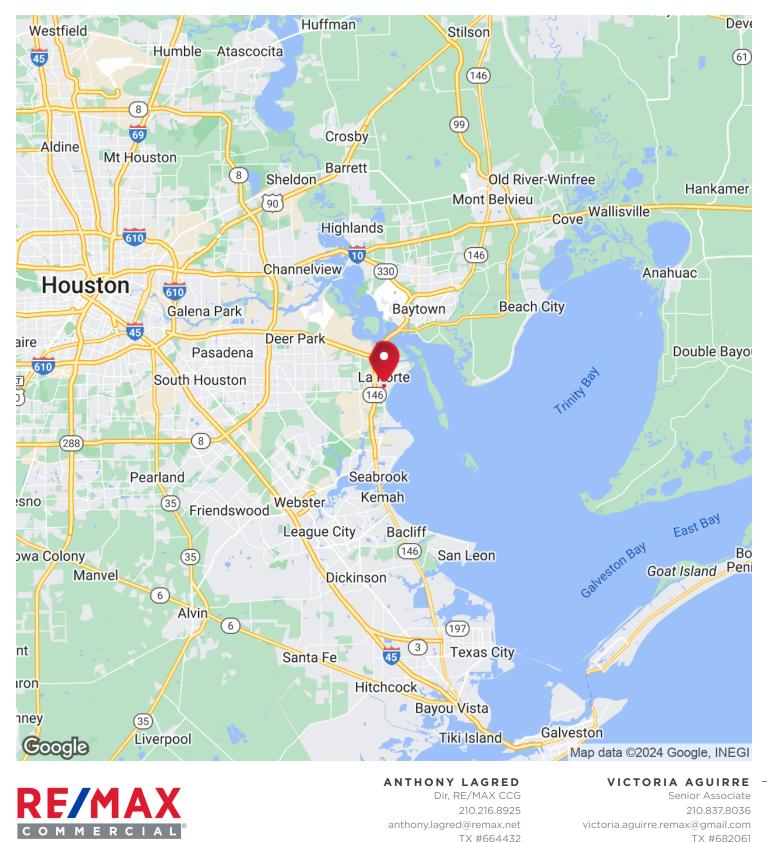

909 S BROADWAY ST, LA PORTE, TX 77571

#### **PROPERTY DESCRIPTION**

The 909 S Broadway St shopping center in La Porte TX offers a prime location for businesses looking to thrive in a bustling community. This well-maintained shopping center is situated in a highly visible area with easy access from major roads, making it convenient for both customers and employees. The property boasts a modern and attractive facade, drawing in foot traffic and providing excellent exposure for tenants.

#### **PROPERTY HIGHLIGHTS**

- Prime location with high visibility and easy access from major roads
- Modern and attractive facade drawing in foot traffic
- Variety of retail and commercial spaces available
- Spacious parking lot with ample parking spaces for customers