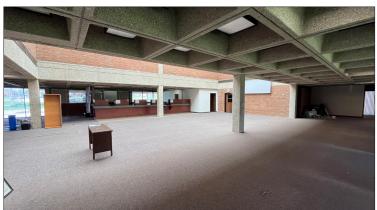

### FIRST FLOOR: 9,469 SF

- Setup with a large open area, teller stations, numerous private offices, conference room and more.
- Drive thru with canopy available