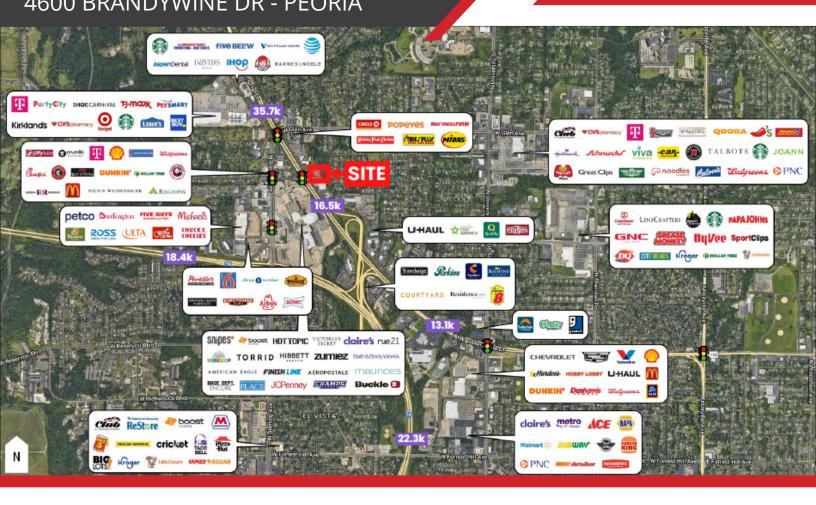

### PROPERTY **DEMOGRAPHICS**

| 1 MILE                      | 3 MILES  | 5 MILES  |
|-----------------------------|----------|----------|
| <b>POPULATION</b> 7,857     | 67,068   | 119,207  |
| BUSINESSES<br>435           | 2,428    | 4,852    |
| <b>AVG. INCOME</b> \$93,267 | \$93,085 | \$91,024 |
| TRAFFIC                     |          |          |

#### **Will Hayes**

E-MAIL: Willhayes@josephcamper.com CELL: 309-643-0717

5001 N. University St., Peoria, IL | 309-691-5919 WWW.JOSEPHCAMPER.COM

Over 35,000 VPD on War Memorial Dr