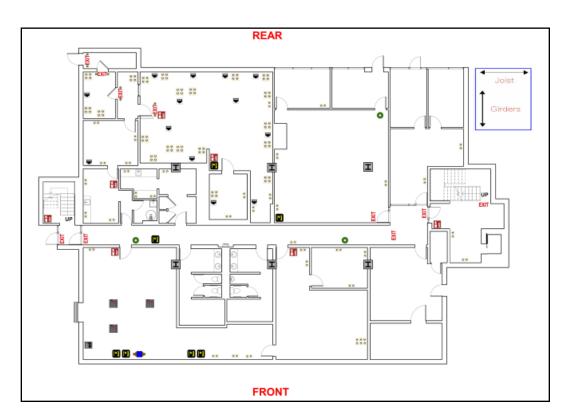

### FIRST FLOOR: 9,469 SF

- Setup with a large open area, teller stations, numerous private offices, conference room and more.
- Drive thru with canopy available

## GARDEN LEVEL: 6,004 SF

 Additional 6,004 SF of finished useable space on the garden level which offers natural light and direct access to the exterior at grade.