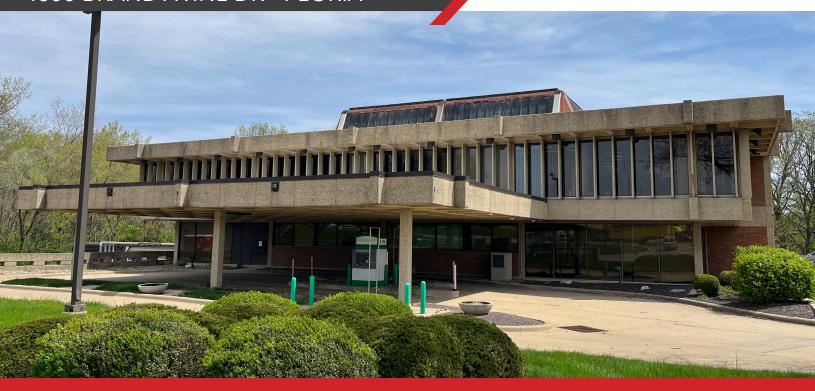

PRIME RETAIL/OFFICE BUILDING

## PRIME RETAIL/OFFICE BUILDING 4600 BRANDYWINE DR - PEORIA

#### PROPERTY FEATURES

- Commercial space available for lease on Brandywine Drive.
- Prominent signage opportunity on War Memorial Dr., the main East West throughfare in town with over 35,000 CPD.
- Main floor is approximately 9,469 SF and was formerly occupied by a bank.
- Additional 6,004 SF of finished useable space on the garden level.
- The second level is 5,141 SF and is currently occupied by a law firm.
- Located in the heart of the city with excellent visibility and accessibility from a lighted intersection.
- Businesses nearby include Chipotle, MacDonalds, Panda Express, Chick-Fil-A, Walgreens and Northwoods Mall among many others.