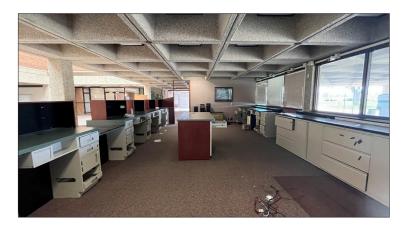

### FIRST FLOOR: 9,469 SF

- Setup with a large open area, teller stations, numerous private offices, conference room and more.
- Drive thru with canopy available