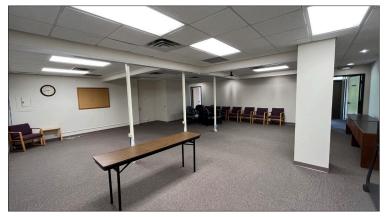

### FIRST FLOOR: 9,469 SF

- Setup with a large open area, teller stations, numerous private offices, conference room and more.
- Drive thru with canopy available