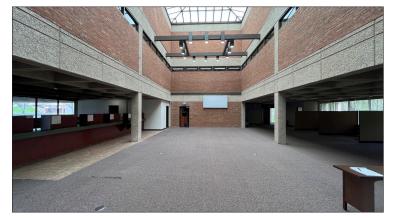

### FIRST FLOOR: 9,469 SF

- Setup with a large open area, teller stations, numerous private offices, conference room and more.
- Drive thru with canopy available