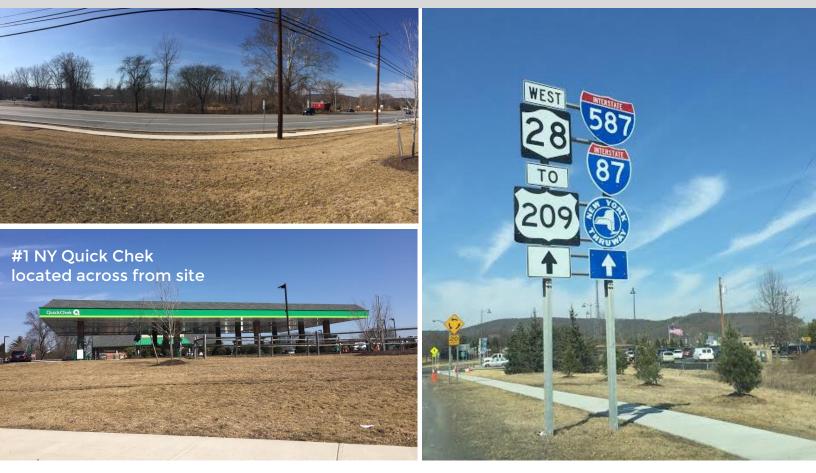

### PROPERTY HIGHLIGHTS

- 3.5 acre site
- High traffic signalized intersection
- "Gateway" to Kingston, NYS Thruway, Interstate 587, Route 209, Route 28, and Route 32
- Thruway Circle: 80k+ cars/day
- Washington Ave: 36k cars/day

- Located in the main professional, shopping, and business district
- Across from #1 performing NY Quick Chek
- Close proximity to Hannaford anchored plaza, including national tenants Walgreens, Advanced Auto Parts, Radio Shack, Aaron's, and Chase Bank
- Near CVS, TD Bank, Bank of America, M&T Bank, Dunkin Donuts, Citizen's Bank, Best Western, and Quality Inn