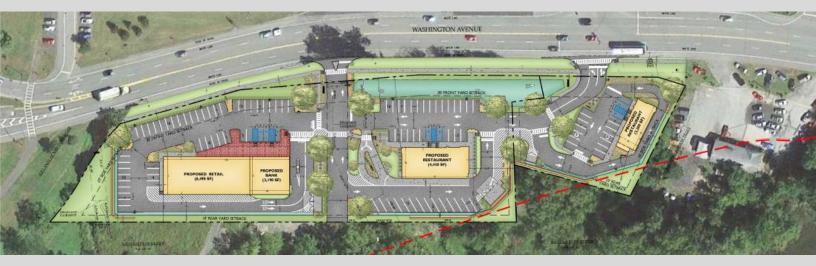

# LOCATION: "THE KINGSTON COMMONS" • THRUWAY CIRCLE & WASHINGTON AVENUE • KINGSTON, NY 12401

### PROPERTY HIGHLIGHTS

- 3.5 acre site
- High traffic signalized intersection
- "Gateway" to Kingston, NYS Thruway, Interstate 587, Route 209, Route 28, and Route 32
- Thruway Circle: 80k+ cars/day
- Washington Ave: 36k cars/day