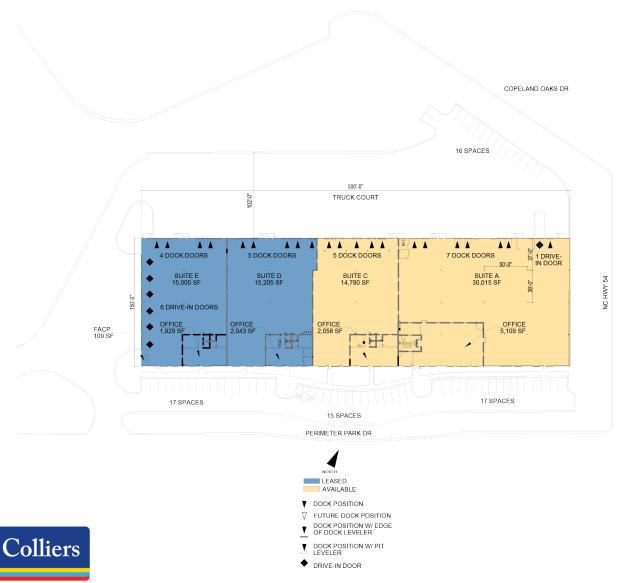

### 14,780 - 44,795 SF

Industrial Space For Lease

### **FACILITY**

- 75,000 total SF
- 14,780 44,795 available SF
- 2,058 7,167 office SF
- 21' clear height
- 12 dock doors (4 with pit levelers, 5 with EOD levelers)
- 1 drive-in door
- 38' x 50' column spacing
- 150' building depth
- Wet sprinkler system (modified)
- LED lighting

# 14,780 - 44,795 SF

Industrial Space For Lease