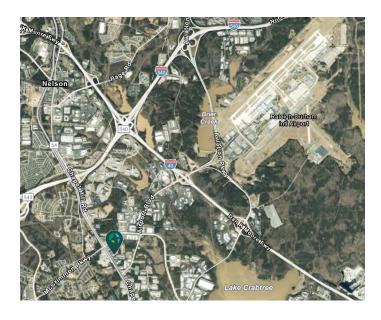

#### **LOCATION**

- 3 miles to Raleigh-Durham International Airport
- 1.5 miles to I-540 & 2 miles to I-40
- 5 miles to Research Triangle Park