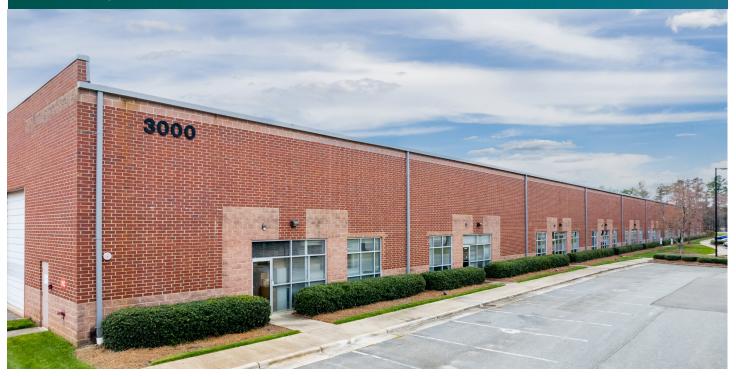

## Prologis Perimeter Park 3000

3000 Perimeter Park Drive, Suites A & C Morrisville, NC 27560 USA

Your single-source service for efficient move-in and operations: prologisessentials.com

### **FACILITY**

- 75,000 total SF
- 14,780 44,795 available SF
- 2,058 7,167 office SF
- 21' clear height
- 12 dock doors (4 with pit levelers, 5 with EOD levelers)
- 1 drive-in door
- 38' x 50' column spacing
- 150' building depth
- Wet sprinkler system (modified)
- LED lighting