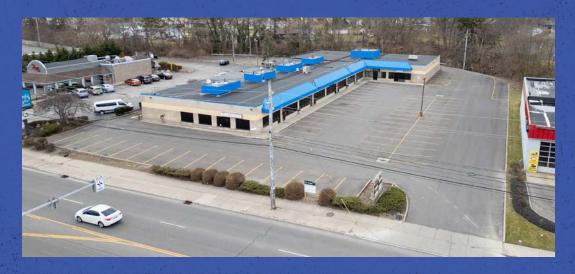

## YORK ROAD PLAZA

6370 YORK ROAD / | PARMA HEIGHTS | OH 44130

RETAIL FOR LEASE PRIME LOCATION OFF OF THE
INTERSECTION OF YORK RD
AND PEARL RD

### PROPERTY OVERVIEW