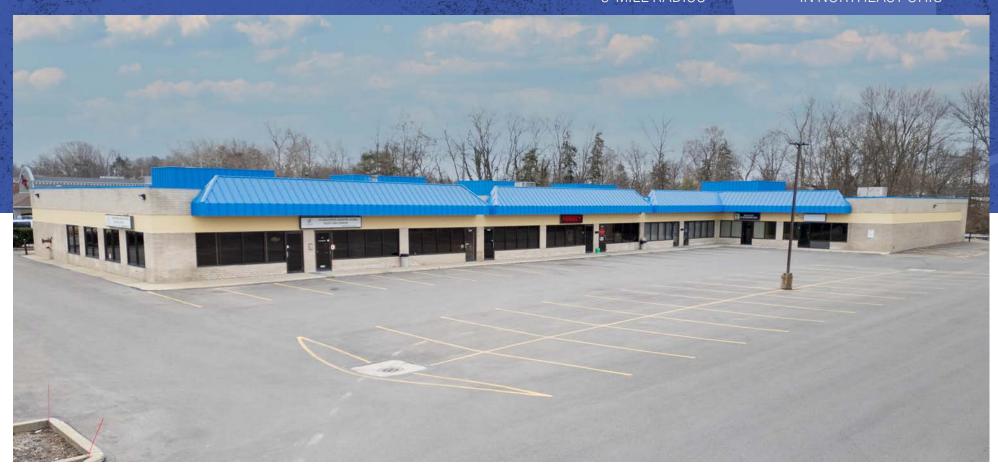

## YORK ROAD PLAZA

6370 YORK ROAD / | PARMA HEIGHTS | OH 44130



RETAIL FOR LEASE PRIME LOCATION OFF OF THE
INTERSECTION OF YORK RD
AND PEARL RD

#### **JAMIE DUNFORD**

Senior Associate +1 440 823 1266 jamie.dunford@cbre.com

#### **CONNOR AMBROSE**

Associate +1 216 535 4730 connor.ambrose@cbre.com



### PROPERTY OVERVIEW

#### **JAMIE DUNFORD**

Senior Associate +1 440 823 1266 jamie.dunford@cbre.com

#### **CONNOR AMBROSE**

Associate +1 216 535 4730 connor.ambrose@cbre.com



3,150 & 11,000 SF AVAILABLE FOR LEASE



NEW MONUMENT SIGNAGE AVAILABLE



HIGH TRAFFIC COUNT OF 21,505 VPD



AVERAGE
HOUSEHOLD INCOME
OF \$78,017 WITHIN A
5-MILE RADIUS



LESS THAN A MILE FROM THE SHOPPES AT PARMA, THE #1 MOST VISITED POWER CENTER IN NORTHEAST OHIO





### SITE PLAN



#### 2023 DEMOGRAPHICS WITHIN 5 MILES

232,543

260,440

193,077

114,070
HOUSEHOLDS

\$78,235



### MAJOR OFFICE BUILDINGS

292,087 Total SF (Source: CoStar)

- 1. UH Parma Education Ctr - 81,416 SF
- 2. Rockside Plaza 66.774 SF
- 3. Medical Arts Center 2 50,565 SF
- 4. Parmatown Medical South - 50,000 SF
- 5. Medical Arts Center 1 43.332 SF

#### **MAJOR EMPLOYERS**

- University Hospitals Parma Med -1,328 Employees
- 2. Cuyahoga County Public Library -600 Employees
- 3. Pleasant Lake Villa 350 Employees
- 4. Pleasantview Care Center -300 Employees
- 5. Mount Alverna Village 250 Employees

### RETAIL FOR LEASE - PRIME LOCATION OFF OF THE INTERSECTION OF YORK RD AND PEARL RD



# YORK ROAD PLAZA

6370 YORK ROAD | PARMA HEIGHTS | OH 44130

| 1 MILE<br>RADIUS | 3 MILE<