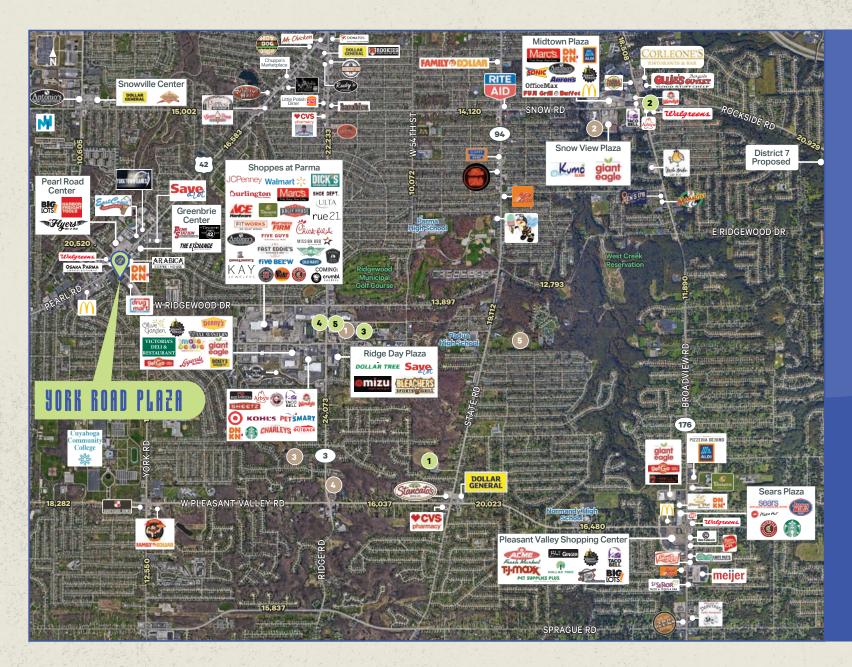

## YORK ROAD PLAZA

6370 YORK ROAD / | PARMA HEIGHTS | OH 44130

RETAIL FOR LEASE PRIME LOCATION OFF OF THE
INTERSECTION OF YORK RD
AND PEARL RD

LESS THAN A MILE FROM THE SHOPPES AT PARMA, THE #1 MOST VISITED POWER CENTER IN NORTHEAST OHIO

### MAJOR OFFICE BUILDINGS

292,087 Total SF (Source: CoStar)

- 1. UH Parma Education Ctr - 81,416 SF
- 2. Rockside Plaza 66.774 SF
- 3. Medical Arts Center 2 50,565 SF
- 4. Parmatown Medical South - 50,000 SF
- 5. Medical Arts Center 1 43.332 SF

#### **MAJOR EMPLOYERS**

- University Hospitals Parma Med -1,328 Employees
- 2. Cuyahoga County Public Library -600 Employees
- 3. Pleasant Lake Villa 350 Employees
- 4. Pleasantview Care Center -300 Employees
- 5. Mount Alverna Village 250 Employees