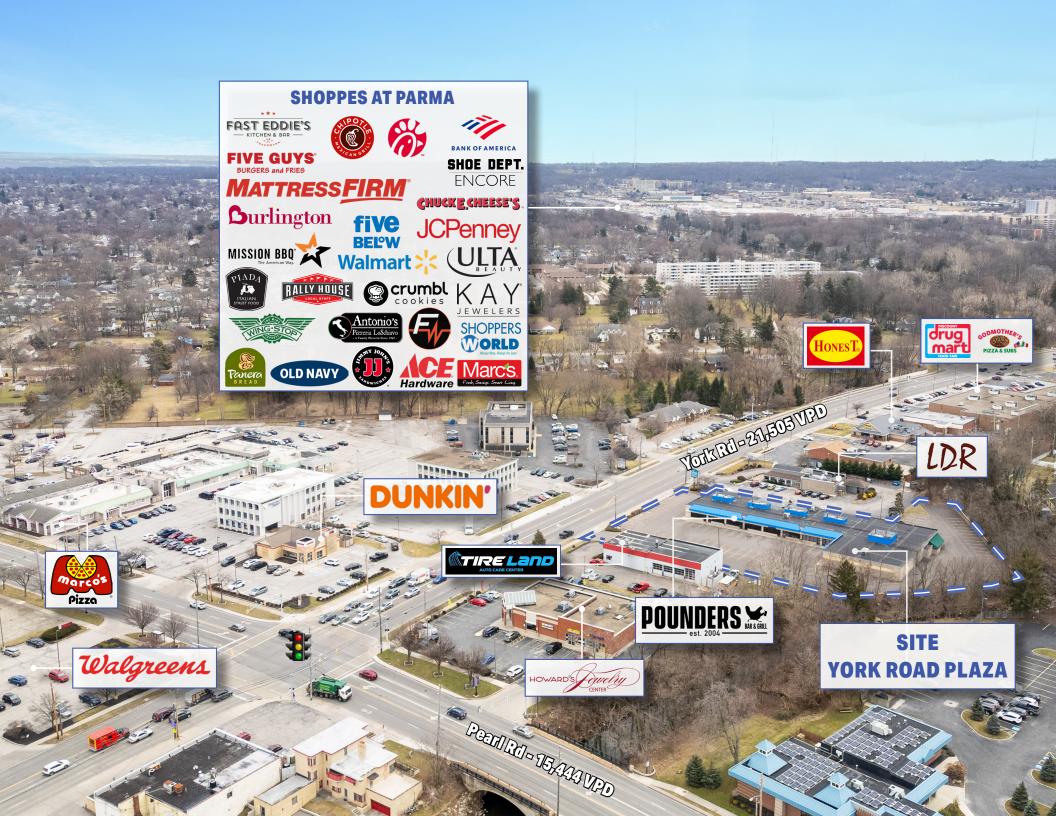

## YORK ROAD PLAZA

6370 YORK ROAD / | PARMA HEIGHTS | OH 44130

RETAIL FOR LEASE PRIME LOCATION OFF OF THE
INTERSECTION OF YORK RD
AND PEARL RD

LESS THAN A MILE FROM THE SHOPPES AT PARMA, THE #1 MOST VISITED POWER CENTER IN NORTHEAST OHIO

### RETAIL FOR LEASE - PRIME LOCATION OFF OF THE INTERSECTION OF YORK RD AND PEARL RD