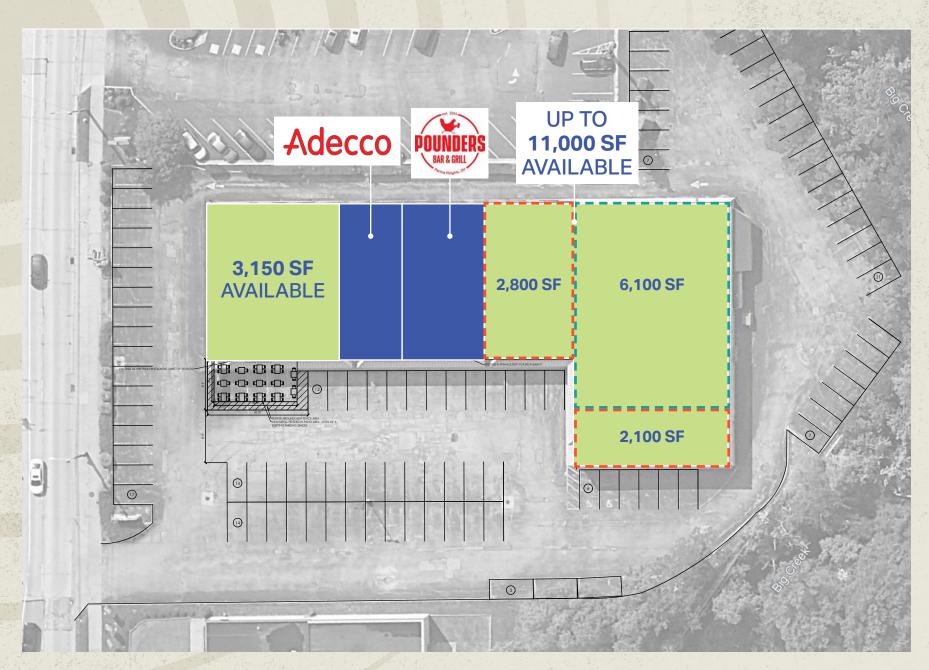

### SITE PLAN

#### **CONNOR AMBROSE**

Associate +1 216 535 4730 connor.ambrose@cbre.com

3,150 & 11,000 SF AVAILABLE FOR LEASE

NEW MONUMENT SIGNAGE AVAILABLE

HIGH TRAFFIC COUNT OF 21,505 VPD

AVERAGE
HOUSEHOLD INCOME
OF \$78,017 WITHIN A
5-MILE RADIUS