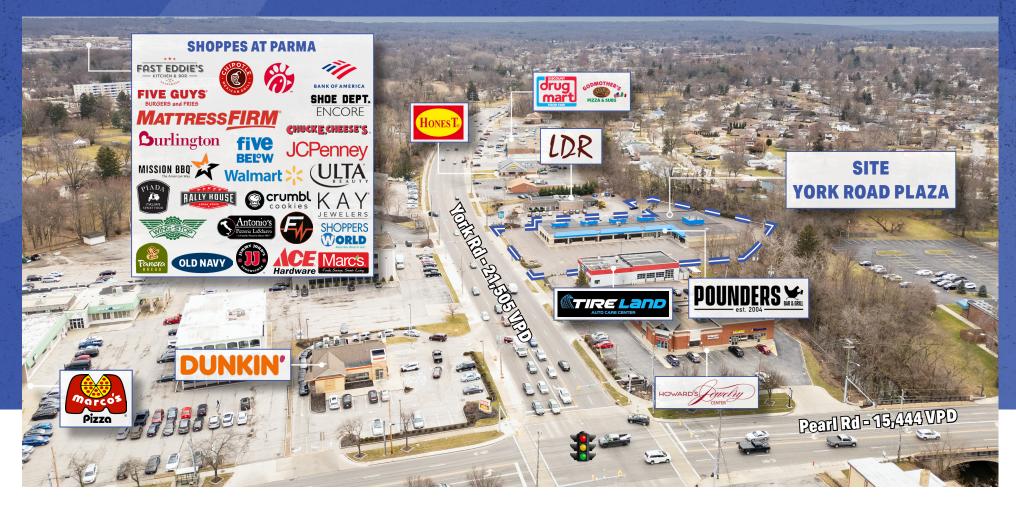

## YORK ROAD PLAZA

6370 YORK ROAD / | PARMA HEIGHTS | OH 44130

RETAIL FOR LEASE PRIME LOCATION OFF OF THE
INTERSECTION OF YORK RD
AND PEARL RD

LESS THAN A MILE FROM THE SHOPPES AT PARMA, THE #1 MOST VISITED POWER CENTER IN NORTHEAST OHIO

### RETAIL FOR LEASE - PRIME LOCATION OFF OF THE INTERSECTION OF YORK RD AND PEARL RD