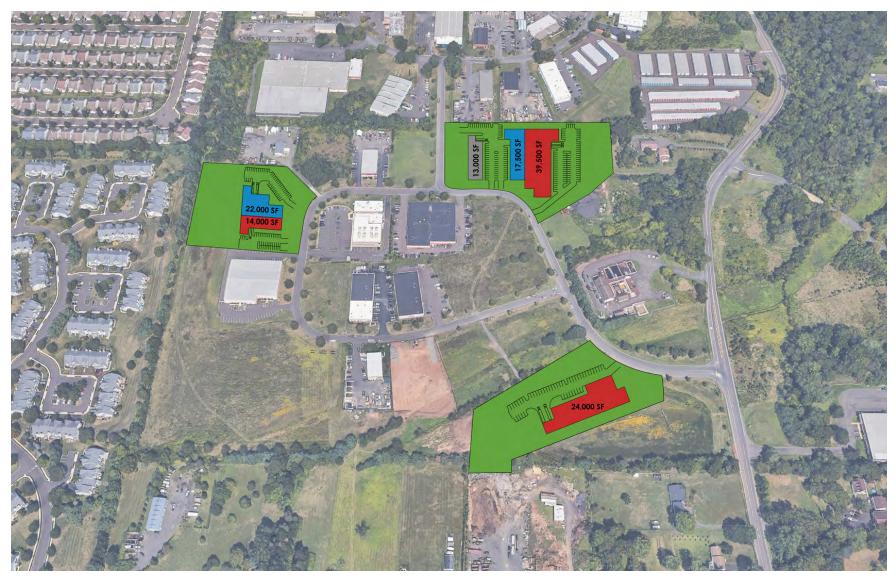

# AVAILABLE FOR LEASE PROPOSED 130,000 SF TOTAL/6 LOTS

11.73 Acres

#### **PROPERTY HIGHLIGHTS**

- 11.73 Acres
- Proposed 130,000 SF Total
- Lot 5: 39,500 SF
- Lot 6: 17,500 SF
- Lot 7: 13,000 SF
- Lot 11: 22,000 SF
- Lot 12: 14,000 SF
- Lot 20: 24,000 SF
- 24'-26' Clear Height
- Potential for Loading Docks or Drive-Ins depending on tenant requirements.
- Public Utilities Available on Site
- Zoned LI Limited Industrial (Warwick Township)

#### AVAILABLE LOTS