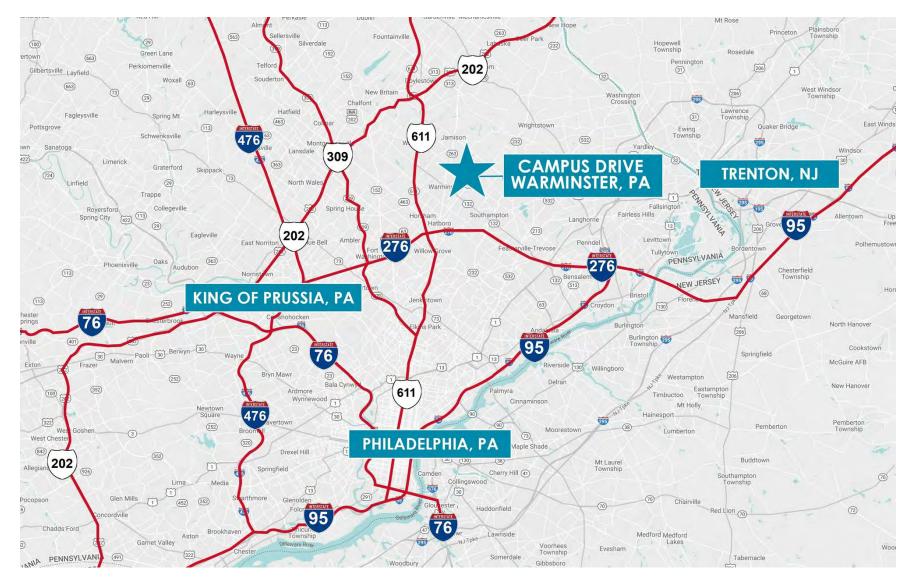

## **CAMPUS DRIVE** WARMINSTER, PA

#### (12) Flemington Ottsville uakertown (611) (309) (202) Perkasie New Hope Sellersville Lahaska Telford Doylestown (413) 32) 29 (611) 295 Hatfield Warrington 476 Lansdale Newtown North Wales (152) 1 Horsham Langhorne Levittown (73) Willow Grove Norristown Bensalem Plymouth Meeting Bristol Conshohocken Burlington Bryn Mawr Bala Cynwyd 1 295 (38) Moorestown Lumberto Philadelphia Mt Laurel Map data @2024 Google