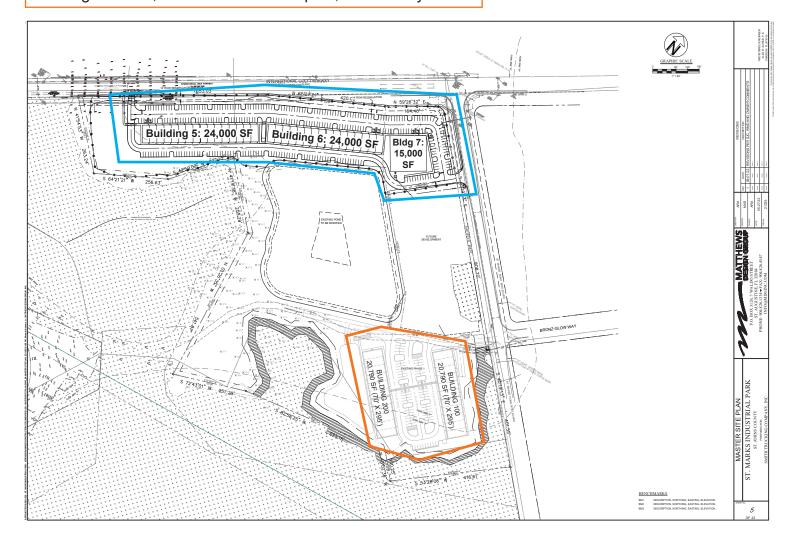

### Park Summary & Site Plan

Saint Marks Pond Business Park | St. Augustine, FL

515 International Golf Pkwy (Building 7)

Building Size: 15,000 SF Available For Lease: ±7,500 SF

545 International Golf Pkwy (Building 6)

Building Size: 24,000 SF Available For Lease: ±1,500 SF

585 International Golf Pkwy (Building 5)

Building Size: 24,000 SF Available For Lease: ±12,000 SF

50 Ellis St, Saint Augustine, FL 32095 (Building 200) Building Size: 20,790 SF 100% occupied, no vacancy

51 Ellis St, Saint Augustine, FL 32095 (Building 100) Building Size: 20,790 SF 100% occupied, no vacancy

Total Square Footage: 104,580 SF

Total Available for Lease: 21,000 SF