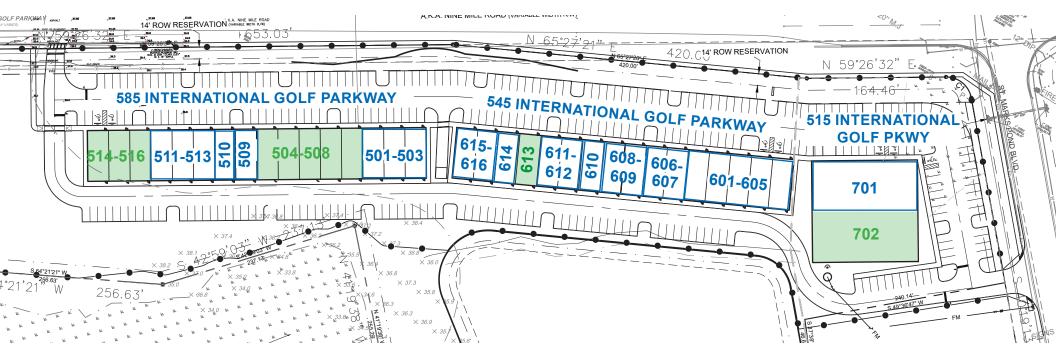

#### **585 INTERNATIONAL GOLF PARKWAY**

#### **545 INTERNATIONAL GOLF PARKWAY**

### **515 INTERNATIONAL GOLF PARKWAY**

| Suite     | Tenant                  | SF               |
|-----------|-------------------------|------------------|
| 501 - 503 | Technique Prep<br>Labs  | 4,500            |
| 504 - 508 | Available               | 1,500 -<br>7,500 |
| 509       | Diamond Detailing       | 1,500            |
| 510       | Marisa Lynn<br>Studios  | 1,500            |
| 511 - 513 | Shinsei Martial<br>Arts | 4,500            |
| 514 - 516 | Available               | 1,500 -<br>4,500 |

| Suite     | Tenant                   | SF               |
|-----------|--------------------------|------------------|
| 601 - 605 | Twisted Pro              | 7,500            |
| 606 - 607 | Milians Motorsport       | 3,000            |
| 608 - 609 | Carroll Autowerks        | 1,500 -<br>3,000 |
| 610       | Inspiration<br>Interiors | 1,500            |
| 611 - 612 | Palencia BJJ             | 3,000            |
| 613       | Available                | 1,500            |
| 614       | Mister Softee            | 1,500            |
| 615 - 616 | Jax Ballet               | 3,000            |

| Suite | Tenant         | SF               |
|-------|----------------|------------------|
| 701   | Smith Trucking | 7,500            |
| 702   | Available      | 1,500 -<br>7,500 |