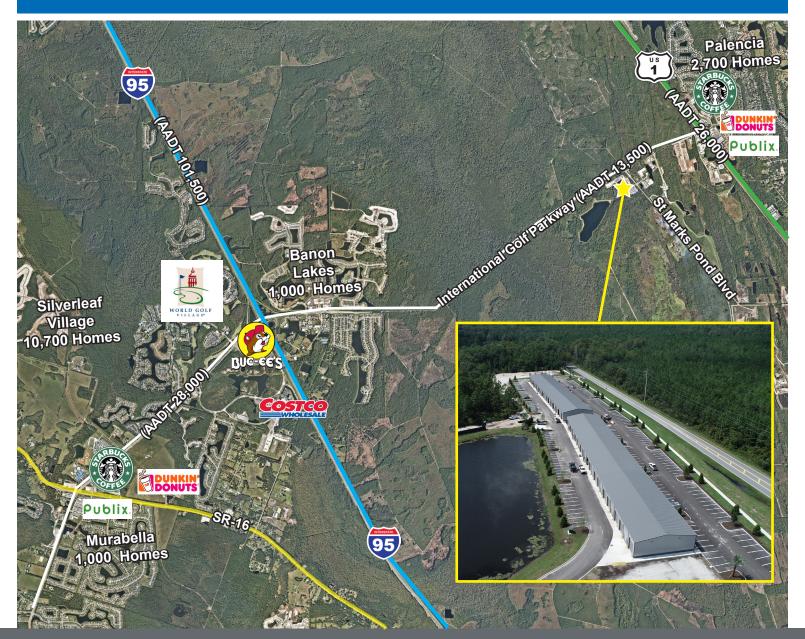

### **Local Area**

Saint Marks Pond Business Park | St. Augustine, FL

## Local Demographics

 2 mi
 5 mi
 10mi

 2023 Population
 4,668
 23,157
 144,004

 2028 Estimated Population
 5,412
 26,826
 164,584

Notable neighborhoods (within 10 Mile Radius):

Nocatee10,000 HomesPalencia2,700 HomesSilverleaf10,700 HomesBeachwalk3,000 HomesBannon Lakes1,000 HomesMurabella1,000 Homes