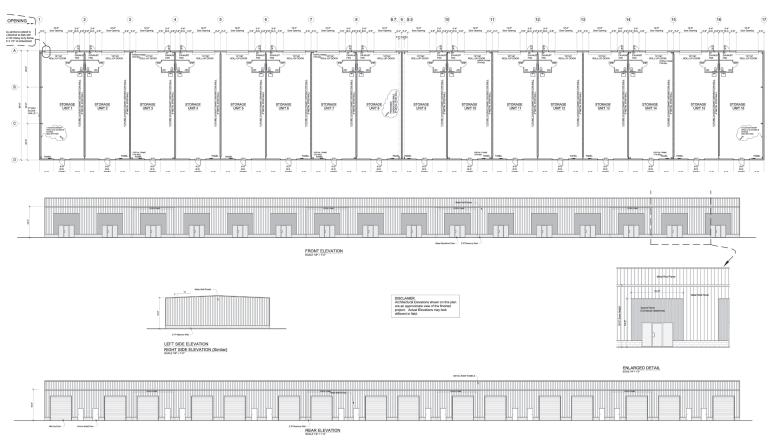

- Zoning: PUD is approved for recreational, retail, commercial, office, and flex/industrial uses
- Office and Tenant Improvement Build-Out Available (Not Included in Asking Rate)
- ◆ Clear Height: 18' 25'
- Power: 3 phase, 240v
- Loading: Grade Level (12' x 14' Roll Up Doors)
- Clear Span Warehouse
- Outdoor Storage Available
- Ample Parking
- Close proximity to US-1 and I-95
- Sprinkler System: Wet Pipe
- Delivery of Space: Landlord can provide 1,500 SF increments. Landlord to provide one ADA compliant restroom, one roll up door, overhead lighting, electrical, and fire rated walls per 1,500 SF.

#### Asking Rate: \$19.95 per SF/NNN

NNN is \$2.85 per SF and includes tenant's portion of property taxes, insurance, common area maintenance, and water.

Landlord will provide HVAC for an additional \$3 per SF.