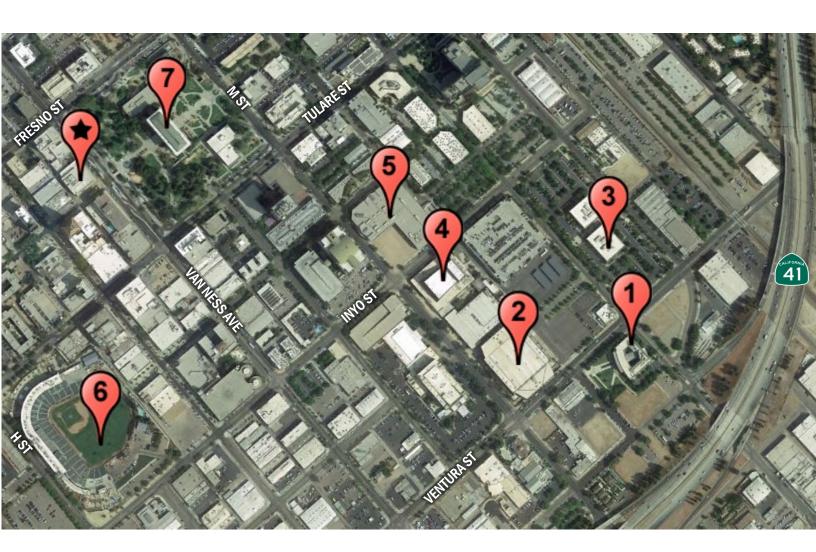

#### AERIAL MAP

- 1-5<sup>th</sup> Dist Court of Appeals
- 2- Selland Arena
- 3- PG&E
- 4- Saroyan Theatre
- 5- Exhibit Hall
- 6- Chukchansi Park
- 7- Fresno Superior Court