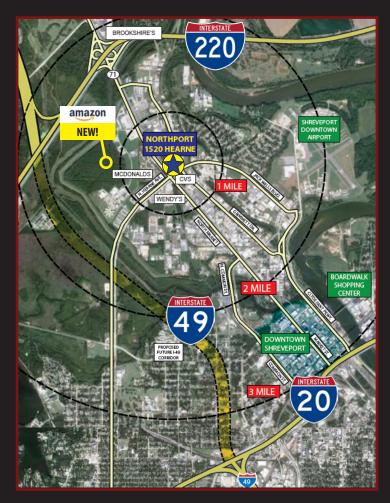

1520 North Hearne Avenue, Shreveport, LA 71107

- Spaces available for both Industrial/Warehouse and Office/Service/Distribution users
- Each suite has a minimum of one overhead door
- Ceiling height for racking up to 18+ feet
- Three suites available from 2,795 to 3,621 sq.ft.
- Landlord can build out to meet tenant's requirements
- Location provides ease of access to the entire Shreveport-Bossier area and:
  - Via Hwy. 1, to North Shreveport/Blanchard
  - Via Inner Loop to Bossier and I-20 West to Bossier
  - Via Clyde Fant Parkway to both downtown areas, and South Shreveport/Bossier
  - 1.2 miles from new Amazon Robotics Facility