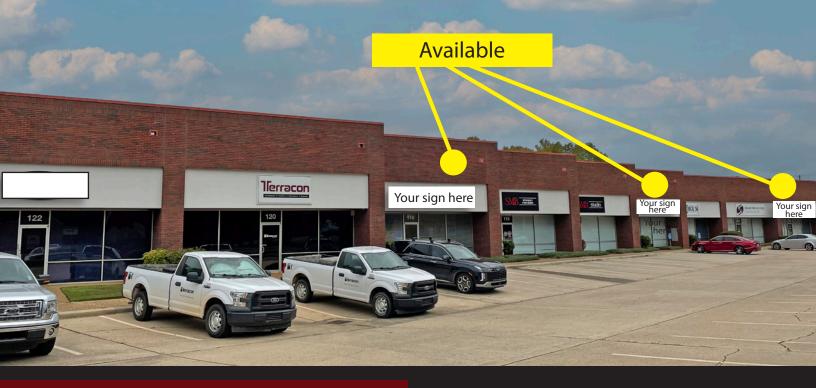

1520 North Hearne Avenue, Shreveport, LA 71107

- Spaces available for both Industrial/Warehouse and Office/Service/Distribution users
- Each suite has a minimum of one overhead door
- Ceiling height for racking up to 18+ feet
- Three suites available from 2,795 to 3,621 sq.ft.
- Landlord can build out to meet tenant's requirements
- Location provides ease of access to the entire Shreveport-Bossier area and:
  - Via Hwy. 1, to North Shreveport/Blanchard
  - Via Inner Loop to Bossier and I-20 West to Bossier
  - Via Clyde Fant Parkway to both downtown areas, and South Shreveport/Bossier
  - 1.2 miles from new Amazon Robotics Facility