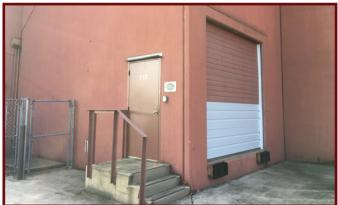

1520 North Hearne Avenue, Shreveport, LA 71107

- Spaces available for both Industrial/Warehouse and Office/Service/Distribution users
- Each suite has a minimum of one overhead door
- Ceiling height for racking up to 18+ feet
- Three suites available from 2,795 to 3,621 sq.ft.
- Landlord can build out to meet tenant's requirements
- Location provides ease of access to the entire Shreveport-Bossier area and:
  - Via Hwy. 1, to North Shreveport/Blanchard
  - Via Inner Loop to Bossier and I-20 West to Bossier
  - Via Clyde Fant Parkway to both downtown areas, and South Shreveport/Bossier
  - 1.2 miles from new Amazon Robotics Facility