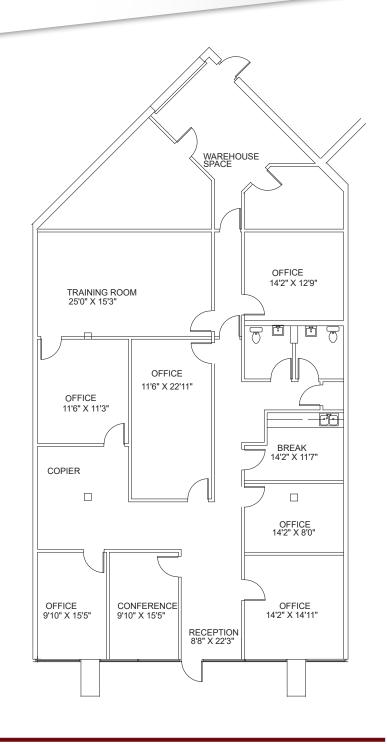

se of access to the entire Shreveport-Bossier area and:
  - Via Hwy. 1, to North Shreveport/Blanchard
  - Via Inner Loop to Bossier and I-20 West to Bossier
  - Via Clyde Fant Parkway to both downtown areas, and South Shreveport/Bossier
  - 1.2 miles from new Amazon Robotics Facility



#### For more information, contact:

Michele Sauls, Associate Broker | 318.222.2244 | msauls@vintagerealty.com



#### **SITE PLAN**



**Suite 106:** 3,446 SF

**Suite 112:** 2,795 SF

Suite 118: 3,621SF





For information, please contact:

## Michele Sauls, Associate Broker | 318-222-2244 msauls@vintagerealty.com | vintagerealty.com







For information, please contact:

# Michele Sauls, Associate Broker | 318-222-2244 msauls@vintagerealty.com | vintagerealty.com

**SUITE 106** 3,446 SQUARE FEET









REALTY COMPANY







For information, please contact:

#### Michele Sauls, Associate Broker | 318-222-2244 msauls@vintagerealty.com | vintagerealty.com

### **SUITE 112** 2,795 SQUARE FEET

















#### For information, please contact:

#### Michele Sauls, Associate Broker | 318-222-2244 msauls@vintagerealty.com | vintagerealty.com













For information, please contact:

# Michele Sauls, Associate Broker | 318-222-2244 msauls@vintagerealty.com | vintagerealty.com















REALTY COMPANY



For information, please contact:

# Michele Sauls, Associate Broker | 318-222-2244 msauls@vintagerealty.com | vintagerealty.com