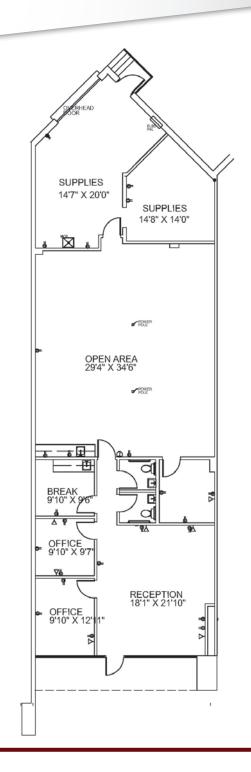

#### **SITE PLAN**

**Suite 106:** 3,446 SF

**Suite 112:** 2,795 SF

Suite 118: 3,621SF

For information, please contact: