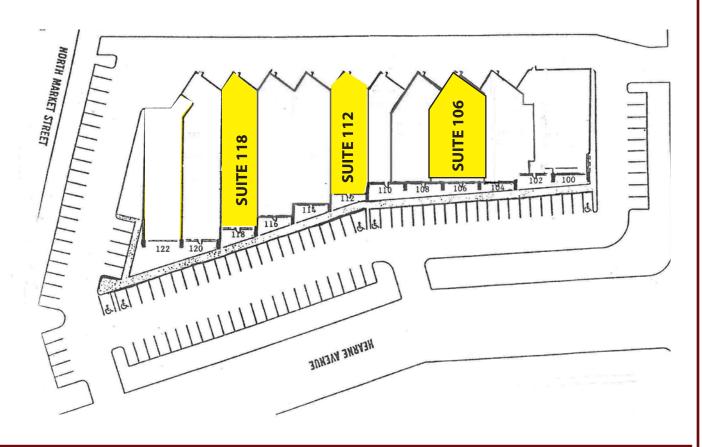

#### **SITE PLAN**

**Suite 106:** 3,446 SF

**Suite 112:** 2,795 SF

Suite 118: 3,621SF

For information, please contact: