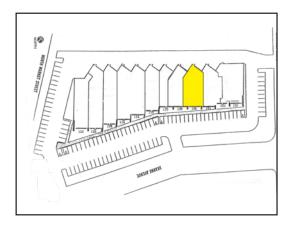

#### **SITE PLAN**

**Suite 106:** 3,446 SF

**Suite 112:** 2,795 SF

Suite 118: 3,621SF

For information, please contact: