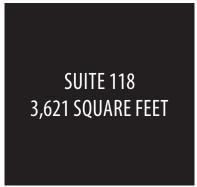

#### **SITE PLAN**

**Suite 106:** 3,446 SF

**Suite 112:** 2,795 SF

Suite 118: 3,621SF

For information, please contact: