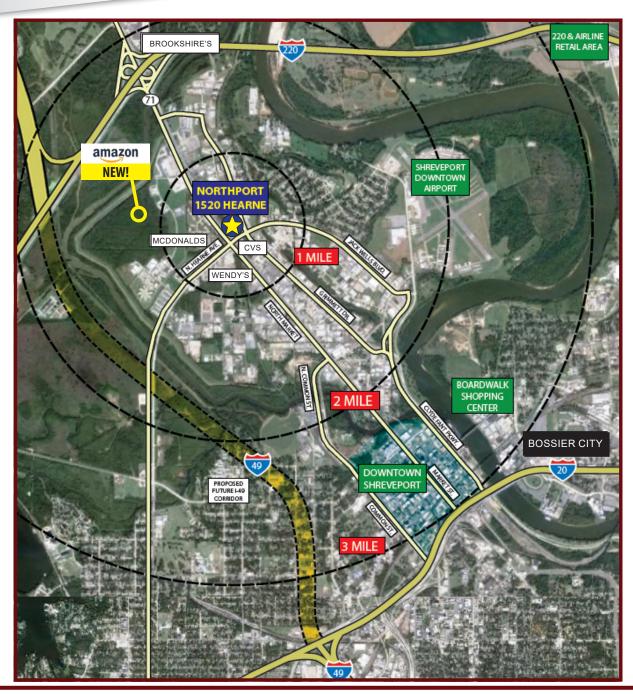

1520 North Hearne Avenue, Shreveport, LA 71107

- Spaces available for both Industrial/Warehouse and Office/Service/Distribution users
- Each suite has a minimum of one overhead door
- Ceiling height for racking up to 18+ feet
- Three suites available from 2,795 to 3,621 sq.ft.
- Landlord can build out to meet tenant's requirements
- Location provides ease of access to the entire Shreveport-Bossier area and:
  - Via Hwy. 1, to North Shreveport/Blanchard
  - Via Inner Loop to Bossier and I-20 West to Bossier
  - Via Clyde Fant Parkway to both downtown areas, and South Shreveport/Bossier
  - 1.2 miles from new Amazon Robotics Facility