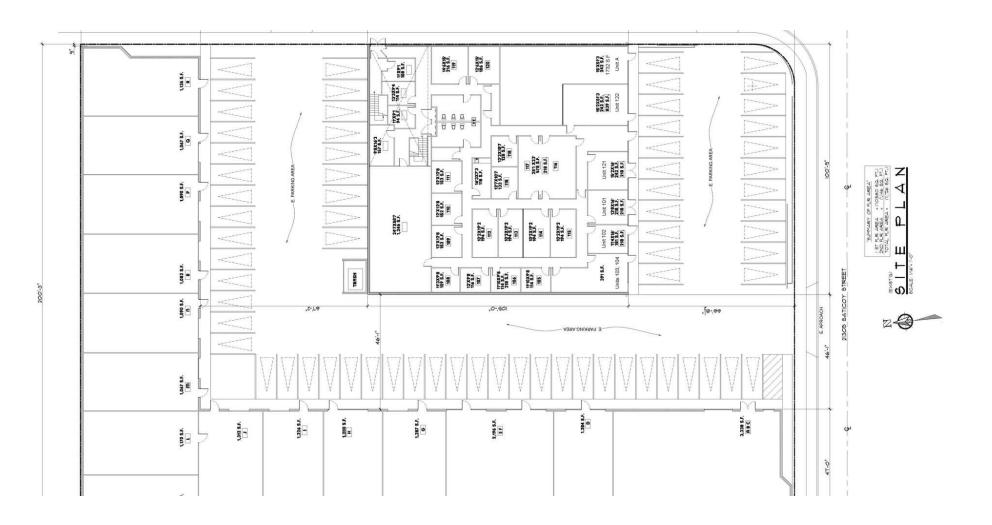

#### **OFFERING SUMMARY**

| Lease Rate:    | \$1.35 - 2.00 SF/month (MG) |
|----------------|-----------------------------|
| Building Size: | 32,365 SF                   |
| Available SF:  | 1,287 - 2,208 SF            |
| Lot Size:      | 1.31 Acres                  |

### **PROPERTY HIGHLIGHTS**

- FLEXIBLE UNIT SIZES (RETAIL / OFFICE / WAREHOUSE)
- Warehouse & Office Units Available with Roll-Up Doors (10' H; 8' W)
- LAMR1 Zoned!
- Ample Parking
- 150 8,000 SF
- Flexible Uses
- Ask about Free Rent!
- Privately Gated & Secured