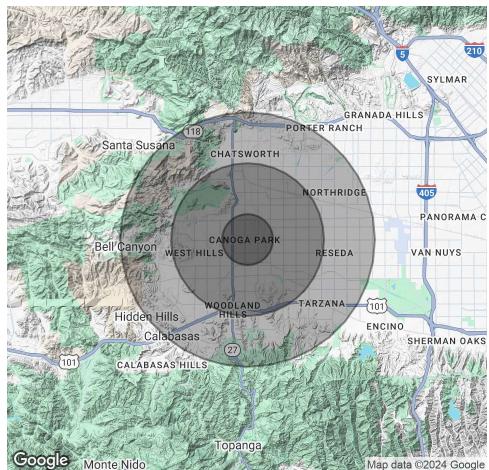

# **DEMOGRAPHICS MAP & REPORT**

| POPULATION           | 1 MILE | 3 MILES | 5 MILES |
|----------------------|--------|---------|---------|
| Total Population     | 42,960 | 218,328 | 443,105 |
| Average Age          | 38     | 41      | 42      |
| Average Age (Male)   | 37     | 40      | 41      |
| Average Age (Female) | 38     | 42      | 43      |

| HOUSEHOLDS & INCOME | 1 MILE    | 3 MILES   | 5 MILES   |
|---------------------|-----------|-----------|-----------|
| Total Households    | 12,986    | 76,655    | 156,199   |
| # of Persons per HH | 3.3       | 2.8       | 2.8       |
| Average HH Income   | \$89,702  | \$121,409 | \$132,309 |
| Average House Value | \$735,113 | \$814,760 | \$922,002 |

Demographics data derived from AlphaMap