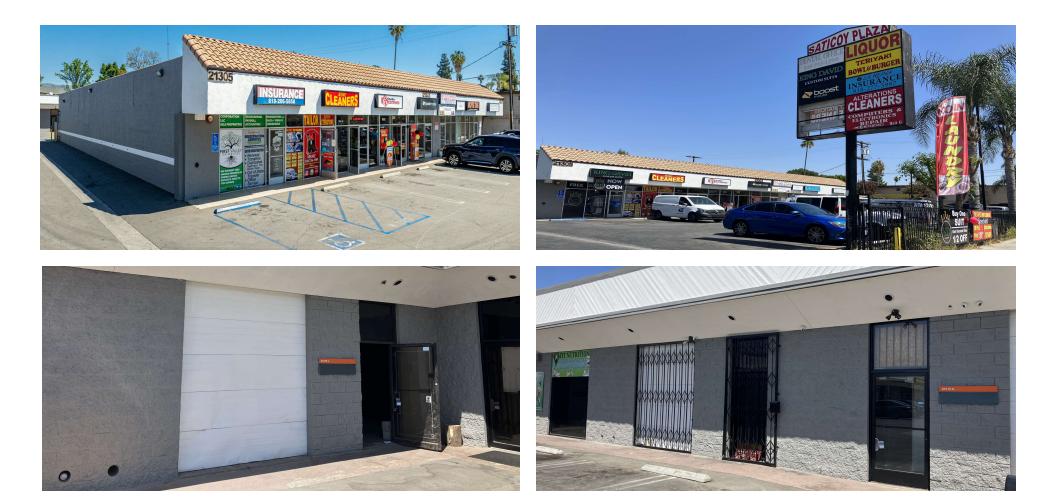

#### **OFFERING SUMMARY**

| Lease Rate:    | \$1.35 - 2.00 SF/month (MG) |
|----------------|-----------------------------|
| Building Size: | 32,365 SF                   |
| Available SF:  | 1,287 - 2,208 SF            |
| Lot Size:      | 1.31 Acres                  |

### **PROPERTY HIGHLIGHTS**

- FLEXIBLE UNIT SIZES (RETAIL / OFFICE / WAREHOUSE)
- Warehouse & Office Units Available with Roll-Up Doors (10' H; 8' W)
- LAMR1 Zoned!
- Ample Parking
- 150 8,000 SF
- Flexible Uses
- Ask about Free Rent!
- Privately Gated & Secured

### **Marcos Villagomez**

Senior Associate 818.815.2411 Direct mvillagomez@naicapital.com CA DRE #02071771

### Jesse Paster

Vice President 818.742.1624 Direct jpaster@naicapital.com CA DRE #01316106



# **ADDITIONAL PHOTOS**





### **Marcos Villagomez**

Senior Associate 818.815.2411 Direct mvillagomez@naicapital.com CA DRE #02071771

### Jesse Paster

Vice President 818.742.1624 Direct jpaster@naicapital.com CA DRE #01316106 No warranty, express or implied, is made as to the accuracy of the information contained herein. This information is submitted subject to errors, omissions, change of price, rental or other conditions, withdrawal without notice, and is subject to any special listing conditions imposed by our principals. Cooperating brokers, buyers, tenants and other parties who receive this document should not rely on it, but should use it as a starting point of analysis, and should independently confirm the accuracy of the information contained herein through a due diligence review of the books, records,