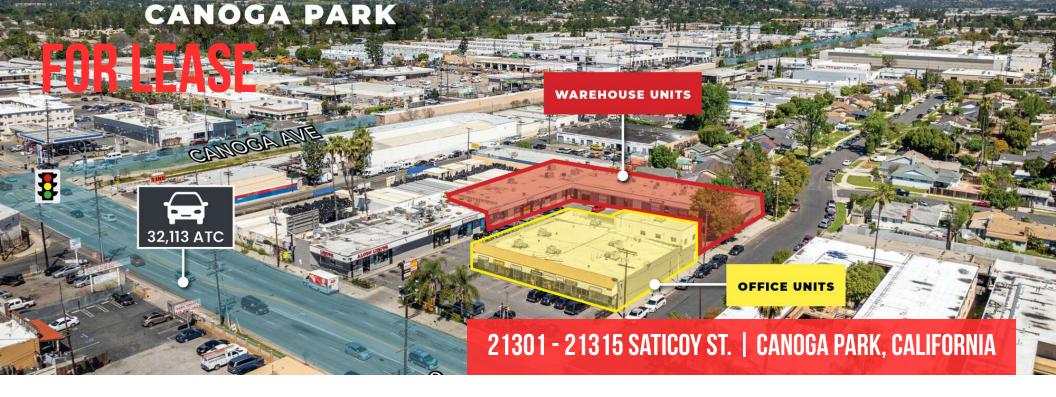

#### **OFFERING SUMMARY**

| Lease Rate:    | \$1.35 - 2.00 SF/month (MG) |
|----------------|-----------------------------|
| Building Size: | 32,365 SF                   |
| Available SF:  | 1,287 - 2,208 SF            |
| Lot Size:      | 1.31 Acres                  |

### **PROPERTY HIGHLIGHTS**

- FLEXIBLE UNIT SIZES (RETAIL / OFFICE / WAREHOUSE)
- Warehouse & Office Units Available with Roll-Up Doors (10' H; 8' W)
- LAMR1 Zoned!
- Ample Parking
- 150 8,000 SF
- Flexible Uses
- Ask about Free Rent!
- Privately Gated & Secured