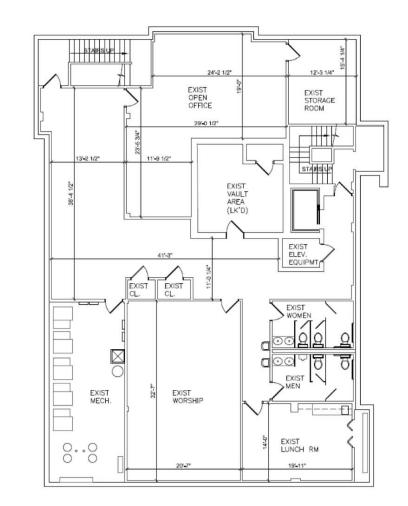

IL 60631 | 773.792.3000 | TROY-COMPANIES.COM

TROY COMMERCIAL REAL ESTATE LTD.



# STEVE CIOROMSKI | 773.792.3000 x302 | 847.612.8716 | stephen@troyrealtyltd.com HUBERT CIOROMSKI | 773.792.3000 x244 | hubert@troyrealtyltd.com

6625 N AVONDALE | CHICAGO, IL 60631 | 773.792.3000 | TROY-COMPANIES.COM





# STEVE CIOROMSKI| 773.792.3000 x302 | 847.612.8716 | stephen@troyrealtyltd.comHUBERT CIOROMSKI | 773.792.3000 x244 || hubert@troyrealtyltd.com

6625 N AVONDALE | CHICAGO, IL 60631 | 773.792.3000 | TROY-COMPANIES.COM



**FIRST FLOOR** 



# STEVE CIOROMSKI| 773.792.3000 x302 | 847.612.8716 | stephen@troyrealtyltd.comHUBERT CIOROMSKI| 773.792.3000 x244 | hubert@troyrealtyltd.com

6625 N AVONDALE | CHICAGO, IL 60631 | 773.792.3000 | TROY-COMPANIES.COM



### SECOND FLOOR



## LOWER LEVEL



# STEVE CIOROMSKI | 773.792.3000 x302 | 847.612.8716 | stephen@troyrealtyltd.com HUBERT CIOROMSKI 773.792.3000 x244 | | hubert@troyrealtyltd.com

6625 N AVONDALE | CHICAGO, IL 60631 | 773.792.3000 | TROY-COMPANIES.COM





 STEVE CIOROMSKI
 | 773.792.3000 x302 | 847.612.8716 | stephen@troyrealtyltd.com

 HUBERT CIOROMSKI
 | 773.792.3000 x244 | hubert@troyrealtyltd.com

6625 N AVONDALE | CHICAGO, IL 60631 | 773.792.3000 | TROY-COMPANIES.COM



| POPULATION           | 1 MILE | 3 MILES | 5 MILES |
|----------------------|--------|---------|---------|
| Total Population     | 2,882  | 26,261  | 54,226  |
| Average Age          | 43     | 42      | 41      |
| Average Age (Male)   | 43     | 41      | 40      |
| Average Age (Female) | 44     | 42      | 42      |

| HOUSEHOLD & INCOME  | 1