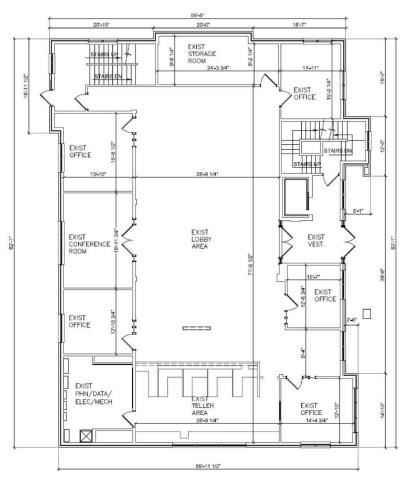

91       | 2,882     |
| Average HH Income | \$99,690  | \$101,215 | \$113,252 |

# STEVE CIOROMSKI | 773.792.3000 x302 | 847.612.8716 | stephen@troyrealtyltd.com HUBERT CIOROMSKI | 773.792.3000 x244 | | hubert@troyrealtyltd.com

6625 N AVONDALE | CHICAGO, IL 60631 | 773.792.3000 | TROY-COMPANIES.COM

TROY COMMERCIAL REAL ESTATE LTD.



# STEVE CIOROMSKI | 773.792.3000 x302 | 847.612.8716 | stephen@troyrealtyltd.com HUBERT CIOROMSKI | 773.792.3000 x244 | hubert@troyrealtyltd.com

6625 N AVONDALE | CHICAGO, IL 60631 | 773.792.3000 | TROY-COMPANIES.COM





# STEVE CIOROMSKI| 773.792.3000 x302 | 847.612.8716 | stephen@troyrealtyltd.comHUBERT CIOROMSKI | 773.792.3000 x244 || hubert@troyrealtyltd.com

6625 N AVONDALE | CHICAGO, IL 60631 | 773.792.3000 | TROY-COMPANIES.COM



**FIRST FLOOR** 



# STEVE CIOROMSKI| 773.792.3000 x302 | 847.612.8716 | stephen@troyrealtyltd.comHUBERT CIOROMSKI| 773.792.3000 x244 | hubert@troyrealtyltd.com

6625 N AVONDALE | CHICAGO, IL 60631 | 773.792.3000 | TROY-COMPANIES.COM



### SECOND FLOOR



## LOWER LEVEL



# STEVE CIOROMSKI | 773.792.3000 x302 | 847.612.8716 | stephen@troyrealtyltd.com HUBERT CIOROMSKI 773.792.3000 x244 | | hubert@troyrealtyltd.com

6625 N AVONDALE | CHICAGO, IL 60631 | 773.792.3000 | TROY-COMPANIES.COM





 STEVE CIOROMSKI
 | 773.792.3000 x302 | 847.612.8716 | stephen@troyrealtyltd.com

 HUBERT CIOROMSKI
 | 773.792.3000 x244 | hubert@troyrealtyltd.com

6625 N AVONDALE | CHICAGO, IL 60631 | 773.792.3000 | TROY-COMPANIES.COM



| POPULATION           | 1 MILE | 3 MILES | 5 MILES |
|----------------------|--------|--------