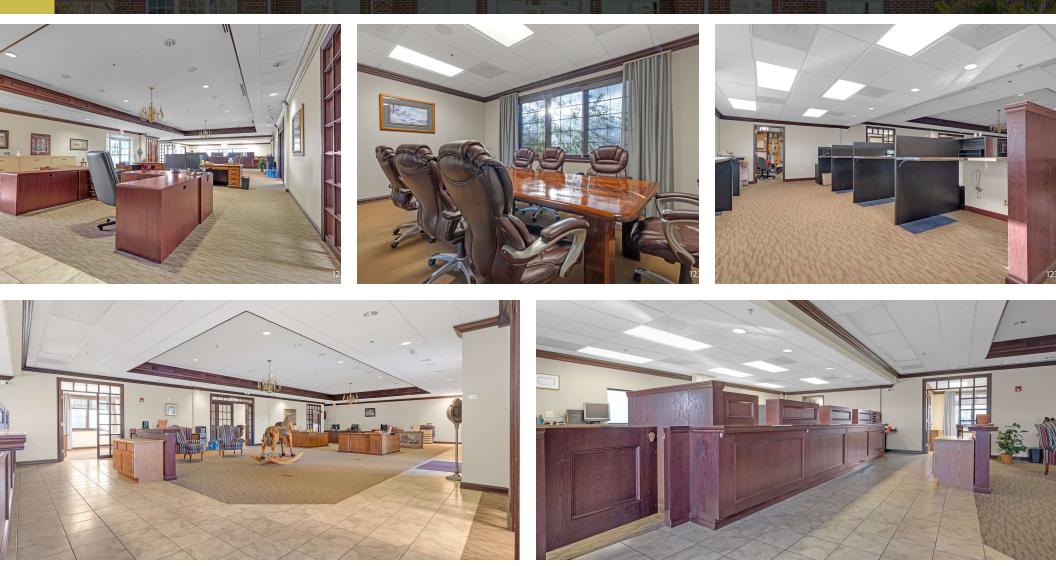

#### **PROPERTY HIGHLIGHTS**

- Single or multi-tenant opportunity
- Existing cash flow in place
- Elevator three story building
- Former bank building with drive through lanes in place
- Rt. 83 Exposure
- Unincorporated Lake County
- Zoned GC (General Commercial)