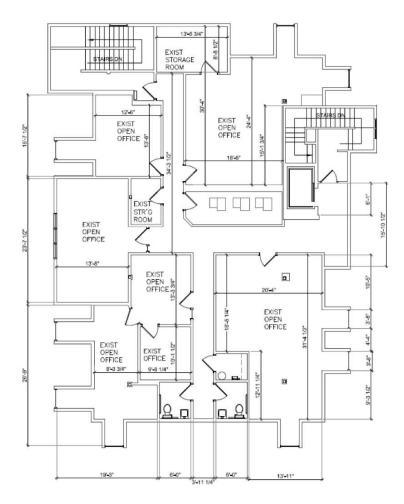

VONDALE | CHICAGO, IL 60631 | 773.792.3000 | TROY-COMPANIES.COM

TROY COMMERCIAL REAL ESTATE LTD.



# STEVE CIOROMSKI | 773.792.3000 x302 | 847.612.8716 | stephen@troyrealtyltd.com HUBERT CIOROMSKI | 773.792.3000 x244 | hubert@troyrealtyltd.com

6625 N AVONDALE | CHICAGO, IL 60631 | 773.792.3000 | TROY-COMPANIES.COM





# STEVE CIOROMSKI| 773.792.3000 x302 | 847.612.8716 | stephen@troyrealtyltd.comHUBERT CIOROMSKI | 773.792.3000 x244 || hubert@troyrealtyltd.com

6625 N AVONDALE | CHICAGO, IL 60631 | 773.792.3000 | TROY-COMPANIES.COM



**FIRST FLOOR** 



# STEVE CIOROMSKI| 773.792.3000 x302 | 847.612.8716 | stephen@troyrealtyltd.comHUBERT CIOROMSKI| 773.792.3000 x244 | hubert@troyrealtyltd.com

6625 N AVONDALE | CHICAGO, IL 60631 | 773.792.3000 | TROY-COMPANIES.COM



### SECOND FLOOR



## LOWER LEVEL



# STEVE CIOROMSKI | 773.792.3000 x302 | 847.612.8716 | stephen@troyrealtyltd.com HUBERT CIOROMSKI 773.792.3000 x244 | | hubert@troyrealtyltd.com

6625 N AVONDALE | CHICAGO, IL 60631 | 773.792.3000 | TROY-COMPANIES.COM





 STEVE CIOROMSKI
 | 773.792.3000 x302 | 847.612.8716 | stephen@troyrealtyltd.com

 HUBERT CIOROMSKI
 | 773.792.3000 x244 | hubert@troyrealtyltd.com

6625 N AVONDALE | CHICAGO, IL 60631 | 773.792.3000 | TROY-COMPANIES.COM



| POPULATION           | 1 MILE | 3 MILES | 5 MILES |
|----------------------|--------|---------|---------|
| Total Population     | 2,882  | 26,261  | 54,226  |
| Average Age          | 43     | 42      | 41      |
| Average Age (Male)   | 43     | 41      | 40      |
| Average Age (Female) | 44     | 42      | 42      |

| HOUSEH