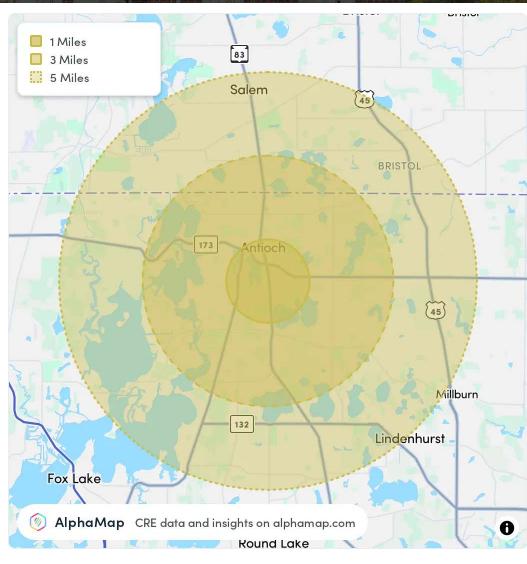

| DEMOGRAPHICS      | 0.3 MILES | 0.5 MILES | 1 MILE    |
|-------------------|-----------|-----------|-----------|
| Total Households  | 89        | 242       | 1,170     |
| Total Population  | 218       | 591       | 2,882     |
| Average HH Income | \$99,690  | \$101,215 | \$113,252 |

| POPULATION           | 1 MILE | 3 MILES | 5 MILES |
|----------------------|--------|---------|---------|
| Total Population     | 2,882  | 26,261  | 54,226  |
| Average Age          | 43     | 42      | 41      |
| Average Age (Male)   | 43     | 41      | 40      |
| Average Age (Female) | 44     | 42      | 42      |

| HOUSEHOLD & INCOME  | 1 MILE    | 3 MILES   | 5 MILES   |
|---------------------|-----------|-----------|-----------|
| Total Households    | 1,170     | 10,381    | 20,581    |
| Persons per HH      | 2.5       | 2.5       | 2.6       |
| Average HH Income   | \$113,252 | \$120,334 | \$129,903 |
| Average House Value | \$301,826 | \$308,439 | \$316,943 |
| Per Capita Income   | \$45,300  | \$48,133  | \$49,962  |

Map and demographics data derived from AlphaMap

 STEVE CIOROMSKI
 | 773.792.3000 x302 | 847.612.8716 | stephen@troyrealtyltd.com

 HUBERT CIOROMSKI
 | 773.792.3000 x244 | | hubert@troyrealtyltd.com

6625 N AVONDALE | CHICAGO, IL 60631 | 773.792.3000 | TROY-COMPANIES.COM