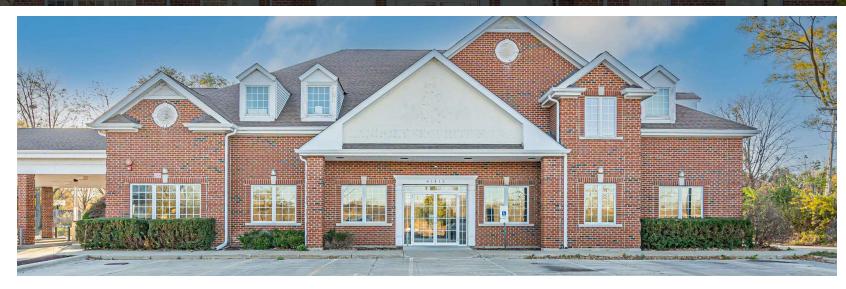

#### **PROPERTY HIGHLIGHTS**

- Single or multi-tenant opportunity
- Existing cash flow in place
- Elevator three story building
- Former bank building with drive through lanes in place
- Rt. 83 Exposure
- Unincorporated Lake County
- Zoned GC (General Commercial)

#### **OFFERING SUMMARY**

| Sale Price:       | \$949,000   |
|-------------------|-------------|
| Number of Units:  | 8           |
| Lot Size:         | 1.038 Acres |
| Building Size:    | 13,647 SF   |
| Real Estate Taxes | \$25,800    |