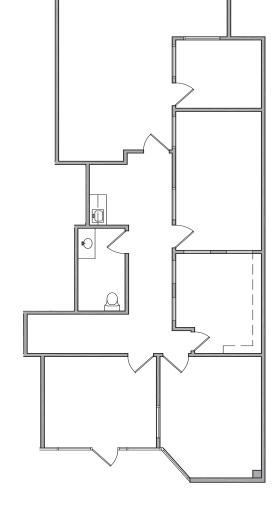

## 15500 - 15560 ROCKFIELD BLVD.

**IRVINE, CA 92618** 

| ADDRESS                           | SIZE     | ASKING RATE   | DESCRIPTION                                                                                                                                                                      |
|-----------------------------------|----------|---------------|----------------------------------------------------------------------------------------------------------------------------------------------------------------------------------|
| 15500 ROCKFIELD BLVD. SUITE A-100 | 2,290 SF | \$1.75/SF NNN | TWO (2) PRIVATE OFFICES AND ONE (1)<br>GROUND LEVEL DOOR.                                                                                                                        |
| 15520 ROCKFIELD BLVD. SUITE B-110 | 1,800 SF | \$1.75/SF NNN | THREE (3) PRIVATE OFFICES, BREAK ROOM,<br>OPEN AREA AND ONE (1) GROUND LEVEL<br>DOOR.<br>SUBLEASE THROUGH 7/31/2025                                                              |
| 15530 ROCKFIELD BLVD. SUITE B-4   | 5,303 SF | TBD           | NEW SPEC SUITE. 2ND FLOOR OFFICE. SIX<br>(6) PRIVATE OFFICES. CONFERENCE ROOM.<br>RECEPTION AREA. OPEN BREAK ROOM.<br>OPEN OFFICE AREA. THREE (3) RESTROOMS.<br>PRIVATE BALCONY. |

15500 ROCKFIELD BLVD. SUITE A-100 **±2,290 SF** 

FΡ

15520 ROCKFIELD BLVD. SUITE B-110 **±1,800 SF** 

15530 ROCKFIELD BLVD. SUITE B-4 ±**5,303 SF** 