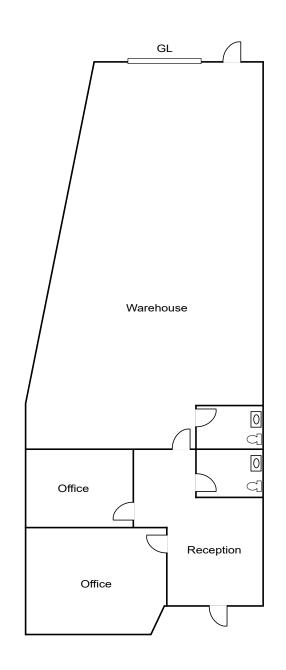

## 15500 - 15560 ROCKFIELD BLVD.

**IRVINE, CA 92618** 

| ADDRESS                           | SIZE     | ASKING RATE   | DESCRIPTION                                                                                                                                                                      |
|-----------------------------------|----------|---------------|----------------------------------------------------------------------------------------------------------------------------------------------------------------------------------|
| 15500 ROCKFIELD BLVD. SUITE A-100 | 2,290 SF | \$1.75/SF NNN | TWO (2) PRIVATE OFFICES AND ONE (1)<br>GROUND LEVEL DOOR.                                                                                                                        |
| 15520 ROCKFIELD BLVD. SUITE B-110 | 1,800 SF | \$1.75/SF NNN | THREE (3) PRIVATE OFFICES, BREAK ROOM,<br>OPEN AREA AND ONE (1) GROUND LEVEL<br>DOOR.<br>SUBLEASE THROUGH 7/31/2025                                                              |
| 15530 ROCKFIELD BLVD. SUITE B-4   | 5,303 SF | TBD           | NEW SPEC SUITE. 2ND FLOOR OFFICE. SIX<br>(6) PRIVATE OFFICES. CONFERENCE ROOM.<br>RECEPTION AREA. OPEN BREAK ROOM.<br>OPEN OFFICE AREA. THREE (3) RESTROOMS.<br>PRIVATE BALCONY. |

15500 ROCKFIELD BLVD. SUITE A-100 **±2,290 SF** 

FΡ

15520 ROCKFIELD BLVD. SUITE B-110 **±1,800 SF** 

15530 ROCKFIELD BLVD. SUITE B-4 ±**5,303 SF** 