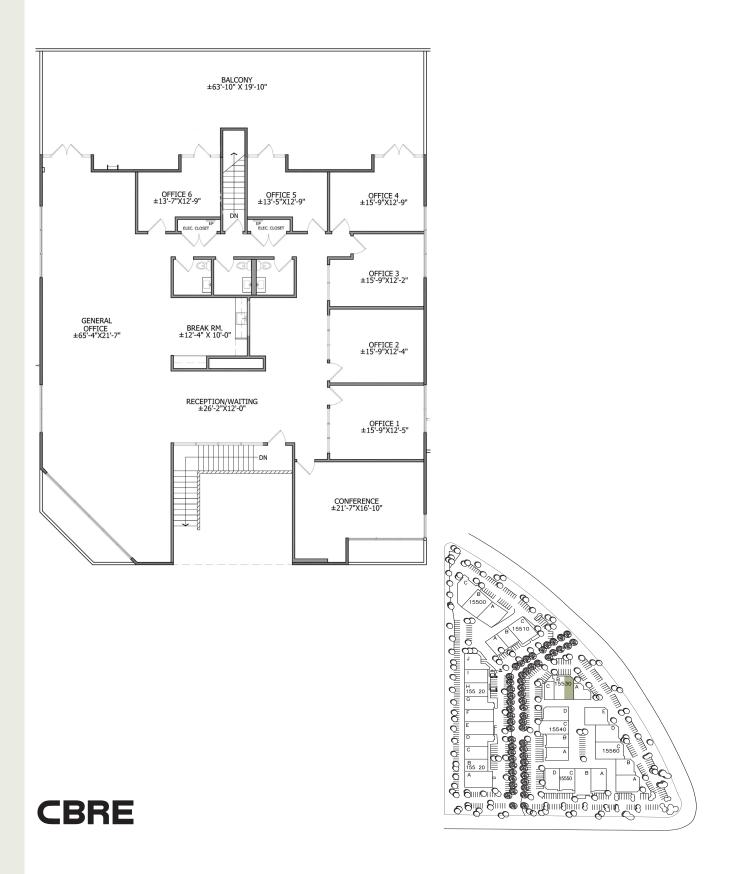

## 15500 - 15560 ROCKFIELD BLVD.

**IRVINE, CA 92618** 

| ADDRESS                           | SIZE     | ASKING RATE   | DESCRIPTION                                                                                                                                                                      |
|-----------------------------------|----------|---------------|----------------------------------------------------------------------------------------------------------------------------------------------------------------------------------|
| 15500 ROCKFIELD BLVD. SUITE A-100 | 2,290 SF | \$1.75/SF NNN | TWO (2) PRIVATE OFFICES AND ONE (1)<br>GROUND LEVEL DOOR.                                                                                                                        |
| 15520 ROCKFIELD BLVD. SUITE B-110 | 1,800 SF | \$1.75/SF NNN | THREE (3) PRIVATE OFFICES, BREAK ROOM,<br>OPEN AREA AND ONE (1) GROUND LEVEL<br>DOOR.<br>SUBLEASE THROUGH 7/31/2025                                                              |
| 15530 ROCKFIELD BLVD. SUITE B-4   | 5,303 SF | TBD           | NEW SPEC SUITE. 2ND FLOOR OFFICE. SIX<br>(6) PRIVATE OFFICES. CONFERENCE ROOM.<br>RECEPTION AREA. OPEN BREAK ROOM.<br>OPEN OFFICE AREA. THREE (3) RESTROOMS.<br>PRIVATE BALCONY. |

15500 ROCKFIELD BLVD. SUITE A-100 **±2,290 SF** 

FΡ

15520 ROCKFIELD BLVD. SUITE B-110 **±1,800 SF** 

15530 ROCKFIELD BLVD. SUITE B-4 ±**5,303 SF** 