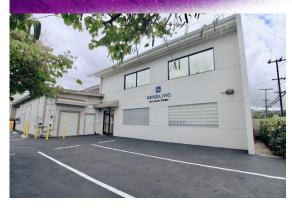

**Honolulu Office-Warehouse-Business For Sale** 

524 Kalihi Street, Honolulu, HI 96819 TMK (1) 1-2-3-2

**Zoning: IMX-1, Industrial Mixed Use** 

**Price: \$3,456,000** 

#### **Property Description**

(approximate measurements):

Land Area: 5,000 square feet (sf)

Building: 4,530 sf Total
1st Floor Warehouse 1,904 sf
1st Floor Office 840 sf
Mezzanine Office 840 sf
Mezzanine Storage 946 sf