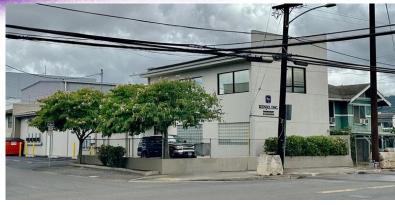

**Honolulu Office-Warehouse-Business For Sale** 

524 Kalihi Street, Honolulu, HI 96819 TMK (1) 1-2-3-2

**Zoning: IMX-1, Industrial Mixed Use** 

**Price: \$3,456,000** 

#### Location

Visible Location along Kalihi Street (major street in area) Easy to Highways and Freeways

Located in proximity to planned Rail Station\* and close to Bus Stops

Neighboring business include: Popeyes Chicken, Monarch Seafoods, Dillingham Shopping Plaza, and Kalihi Kai Elementary School