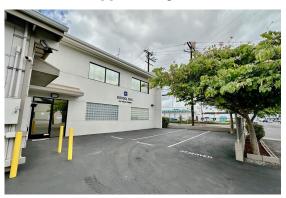

**Honolulu Office-Warehouse-Business For Sale** 

524 Kalihi Street, Honolulu, HI 96819 TMK (1) 1-2-3-2

**Zoning: IMX-1, Industrial Mixed Use** 

**Price: \$3,456,000** 

#### **Property Description**

(approximate measurements):

Land Area: 5,000 square feet (sf)

Building: 4,530 sf Total
1st Floor Warehouse 1,904 sf
1st Floor Office 840 sf
Mezzanine Office 840 sf
Mezzanine Storage 946 sf