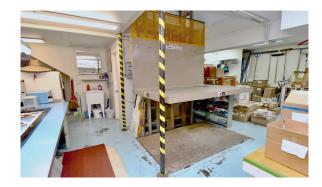

Private Restrooms
1st Floor (2) & Mezzanine (1)

Air Conditioning Central and Individual Units

Three Phase Electrical Power Photovoltaic System

Powered Freight Lift Internal Stairways (2) Parking - Review Building Plans\* Roll Up Door (enclosed within Drywall)\*

## **524 Kalihi Street**

**Ground Floor Office - Entry** 

**Ground Floor Office** 

**Ground Floor Restroom** 

**Warehouse - Workshop** 

**Warehouse - Workshop** 

**Warehouse Freight Lift** 

**Warehouse - Workshop** 