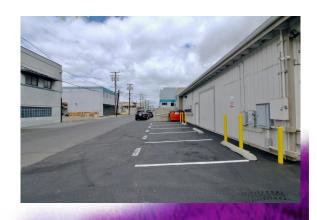

**Honolulu Office-Warehouse-Business For Sale** 

524 Kalihi Street, Honolulu, HI 96819 TMK (1) 1-2-3-2

**Zoning: IMX-1, Industrial Mixed Use** 

**Price: \$3,456,000** 

#### Location

Visible Location along Kalihi Street (major street in area) Easy to Highways and Freeways

Located in proximity to planned Rail Station\* and close to Bus Stops

Neighboring business include: Popeyes Chicken, Monarch Seafoods, Dillingham Shopping Plaza, and Kalihi Kai Elementary School

#### **Property Description**

(approximate measurements):

Land Area: 5,000 square feet (sf)

Building: 4,530 sf Total
1st Floor Warehouse 1,904 sf
1st Floor Office 840 sf
Mezzanine Office 840 sf
Mezzanine Storage 946 sf