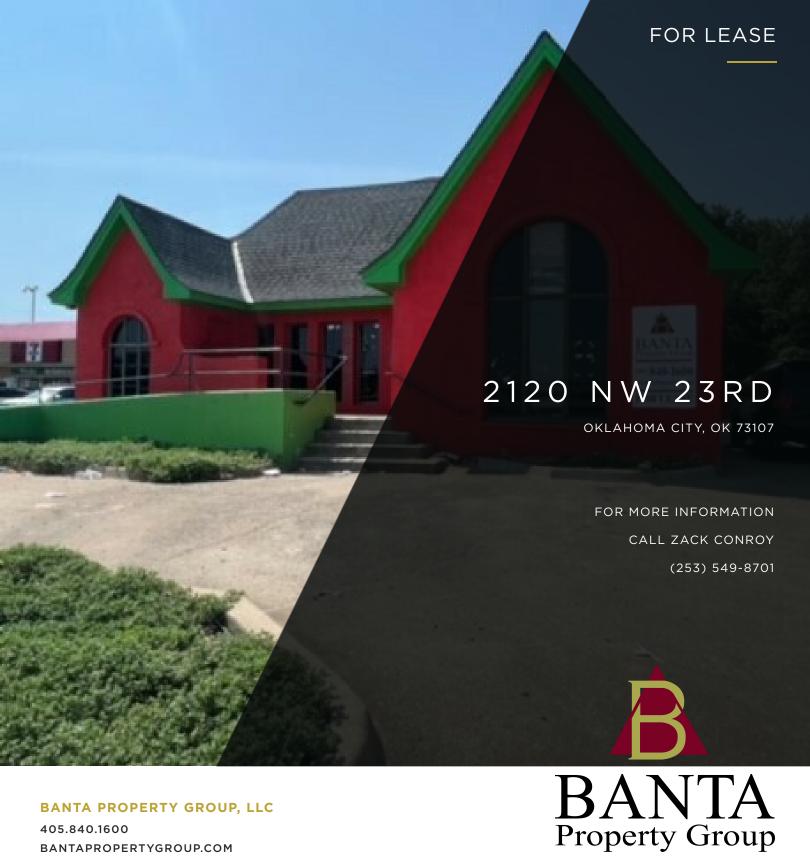

### **GREG BANTA**

405.840.1600 GREG@BANTAPROPERTYGROUP.COM

2120 NW 23RD STREET, OKLAHOMA CITY, OK 73107

#### **PROPERTY OVERVIEW**

This free standing building is located on NW 23rd just west of Pennsylvania Avenue. This highly traveled corridor has over 22,000 vehicle per day pass this location. The property is surrounded by national retail tenants and is near Oklahoma City University. This is an ideal location for either a retail or office user.

#### **PROPERTY HIGHLIGHTS**

- Free Standing Building
- · Ideal for retail or office use
- Fronts NW 23rd Street
- Highly visible with over 22,000 VPD passing this location

GREG@BANTAPROPERTYGROUP.COM

2120 NW 23RD STREET, OKLAHOMA CITY, OK 73107