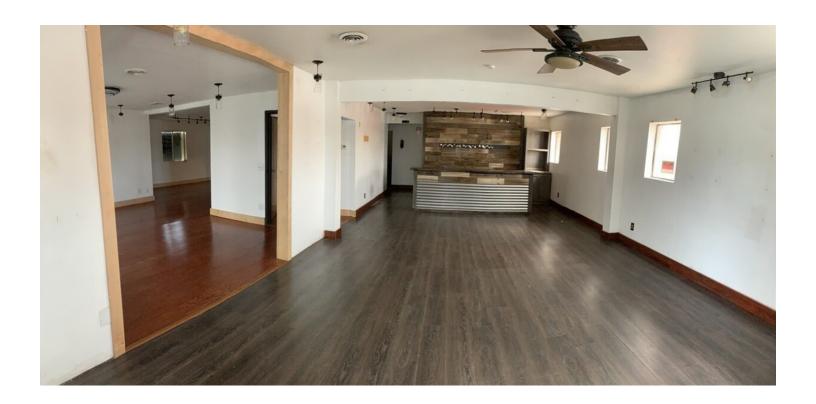

#### **OFFERING SUMMARY**

| Lease Rate:         | \$14.00 SF/yr<br>(NNN) |
|---------------------|------------------------|
| Building Size:      | 2,400 SF               |
| Available SF:       | 2,400 SF               |
| Lot Size:           | 0.17 Acres             |
| Number of<br>Units: | 1                      |
| Year Built:         | 1929                   |
| Renovated:          | 2020                   |
| Zoning:             | C-4                    |

#### **PROPERTY OVERVIEW**

This free standing building is located on NW 23rd just west of Pennsylvania Avenue. This highly traveled corridor has over 22,000 vehicle per day pass this location. The property is surrounded by national retail tenants and is near Oklahoma City University. This is an ideal location for either a retail or office user.