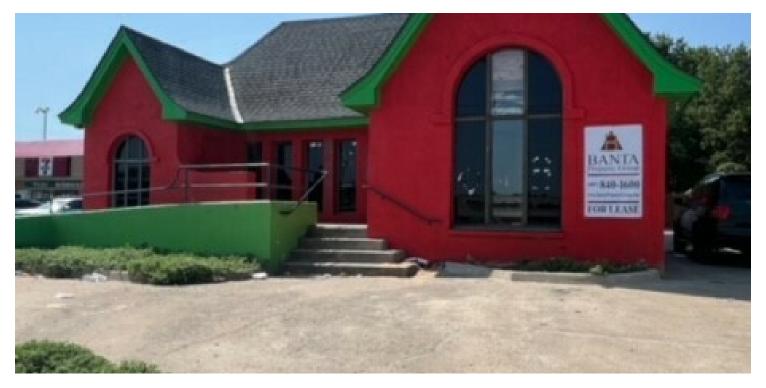

#### **PROPERTY OVERVIEW**

This free standing building is located on NW 23rd just west of Pennsylvania Avenue. This highly traveled corridor has over 22,000 vehicle per day pass this location. The property is surrounded by national retail tenants and is near Oklahoma City University. This is an ideal location for either a retail or office user.

#### **PROPERTY HIGHLIGHTS**

- Free Standing Building
- · Ideal for retail or office use
- Fronts NW 23rd Street
- Highly visible with over 22,000 VPD passing this location

GREG@BANTAPROPERTYGROUP.COM

2120 NW 23RD STREET, OKLAHOMA CITY, OK 73107