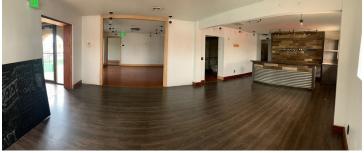

#### **PROPERTY OVERVIEW**

This free standing building is located on NW 23rd just west of Pennsylvania Avenue. This highly traveled corridor has over 22,000 vehicle per day pass this location. The property is surrounded by national retail tenants and is near Oklahoma City University. This is an ideal location for either a retail or office user.

#### **PROPERTY HIGHLIGHTS**

- Free Standing Building
- · Ideal for retail or office use
- Fronts NW 23rd Street
- Highly visible with over 22,000 VPD passing this location

GREG@BANTAPROPERTYGROUP.COM

2120 NW 23RD STREET, OKLAHOMA CITY, OK 73107