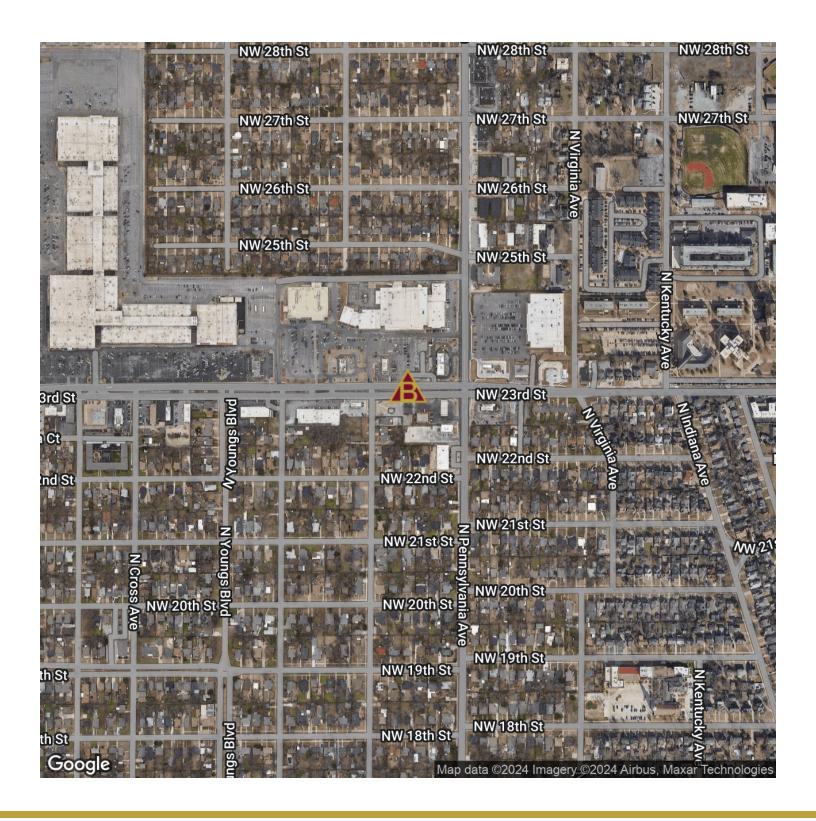

#### **PROPERTY OVERVIEW**

This free standing building is located on NW 23rd just west of Pennsylvania Avenue. This highly traveled corridor has over 22,000 vehicle per day pass this location. The property is surrounded by national retail tenants and is near Oklahoma City University. This is an ideal location for either a retail or office user.

#### **PROPERTY HIGHLIGHTS**

- Free Standing Building
- · Ideal for retail or office use
- Fronts NW 23rd Street
- Highly visible with over 22,000 VPD passing this location

GREG@BANTAPROPERTYGROUP.COM

2120 NW 23RD STREET, OKLAHOMA CITY, OK 73107