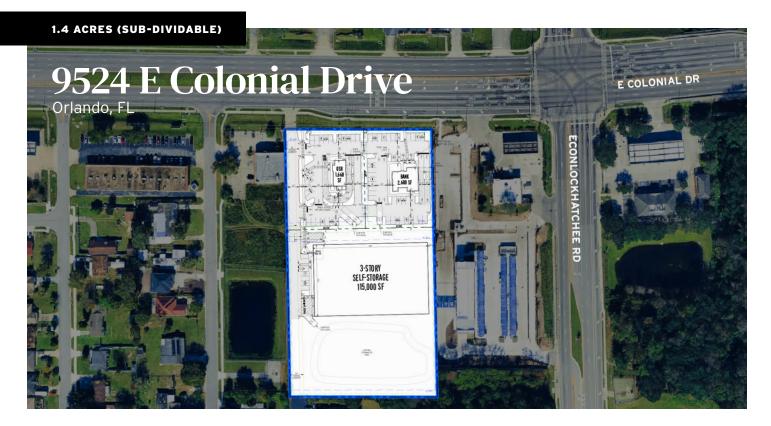

# For Ground Lease

1.4 ACRES AVAILABLE FOR GROUND LEASE 9524 E COLONIAL DRIVE • ORLANDO, FL 32817

#### **DESCRIPTION**

This new-to-market, high profile retail pad site is a great opportunity for a future QSR, Bank, Restaurant, Daycare, or similar national user! With prominent visibility and signage directly on E. Colonial Drive, which boasts over 85,625 cars per day, this 1.4 acre parcel is ready for development. Anchored in the rear of the project is a 3-story national self-storage building with a common access driveway connecting to entrance on E Colonial Drive.

| PROPERTY OVERVIEW |                             |
|-------------------|-----------------------------|
| AVAILABLE         | 1.4 acres (sub-dividable)   |
| ASKING RATE       | Call for Pricing            |
| ZONING            | C-3                         |
| DELIVERY          | Pad Ready, Net of Retention |

#### **HIGHLIGHTS**

- The site is along East Colonial Drive (SR 50) which experiences 85,625 cars passing the site daily
- Located one parcel off of Econlockhatchee Road
- There is a population of over 160,300 with average household incomes of \$97,000 within a 15-minute drivetime
- Highly trafficked retail corridor with 85,625 cars passing the site daily
  - E Colonial Drive 59,500 AADT
  - Econlockhatchee Road 26,125 AADT