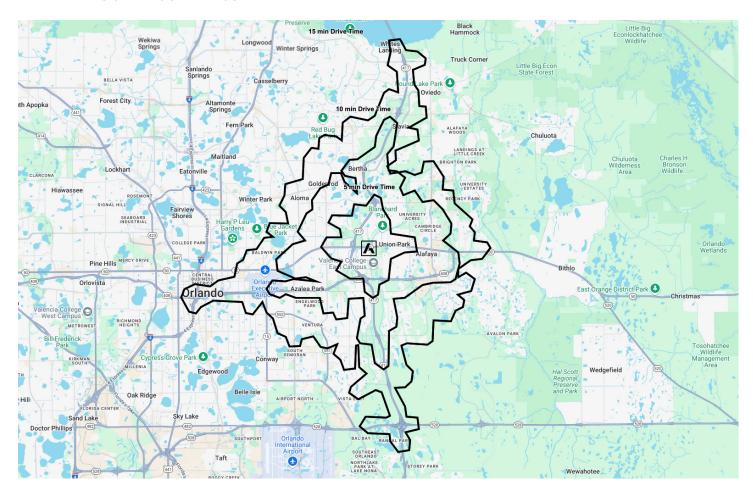

## **DRIVE TIMES & DEMOGRAPHICS**

#### 5-MINUTE DRIVE TIME

36,250

ESTIMATED POPULATION

13,336 HOUSEHOLDS

7,082

TOTAL EMPLOYEES

\$97.125

AVERAGE HOUSEHOLD INCOME

#### 10-MINUTE DRIVE TIME

160,313

ESTIMATED POPULATION

59,448

HOUSEHOLDS

56,987

TOTAL EMPLOYEES

\$97,331

AVERAGE HOUSEHOLD INCOME

#### 15-MINUTE DRIVE TIME

342,061

ESTIMATED POPULATION

132,325 HOUSEHOLDS

132,232

TOTAL EMPLOYEES

\$106,348

AVERAGE HOUSEHOLD INCOME