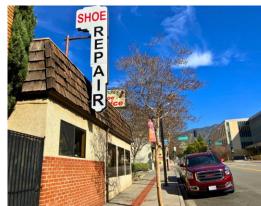

## Office/Medical/Retail Space For Lease

265 E. Orange Grove Avenue Burbank, CA

This boutique single-story medical/retail building is located in the heart of vibrant Downtown Burbank within walking distance to numerous amenities, City Hall, Fire & Police Departments. The property is easily accessible from both the 5 and 134 Freeways. 11 parking stalls are available in a private, rear lot with over 150 additional free spaces in the adjacent City-owned parking structure across the street and next door. Well-suited for Medical, Retail or Office uses.