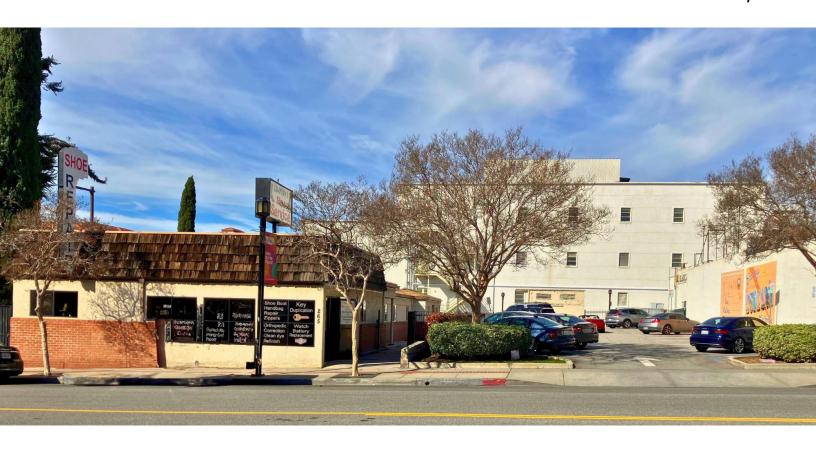

## Office/Medical/Retail Space For Lease

265 E. Orange Grove Avenue Burbank, CA

This boutique single-story medical/retail building is located in the heart of vibrant Downtown Burbank within walking distance to numerous amenities, City Hall, Fire & Police Departments. The property is easily accessible from both the 5 and 134 Freeways. 11 parking stalls are available in a private, rear lot with over 150 additional free spaces in the adjacent City-owned parking structure across the street and next door. Well-suited for Medical, Retail or Office uses.

| Space Available: | ± 3,166 RSF                                                              |
|------------------|--------------------------------------------------------------------------|
| Lease Rate:      | \$2.97 per RSF, per month, NNN                                           |
| Lease Term:      | 3 - 5 years                                                              |
| Parking:         | 11 spaces in private rear lot.<br>Adjacent to free City-owned structure. |