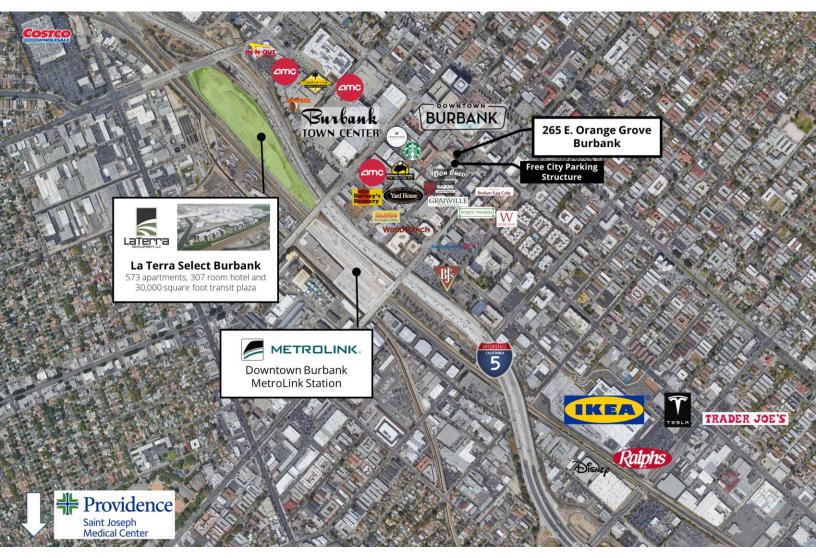

## Office/Medical/Retail Space For Lease

265 E. Orange Grove Avenue Burbank, CA

This boutique single-story medical/retail building is located in the heart of vibrant Downtown Burbank within walking distance to numerous amenities, City Hall, Fire & Police Departments. The property is easily accessible from both the 5 and 134 Freeways. 11 parking stalls are available in a private, rear lot with over 150 additional free spaces in the adjacent City-owned parking structure across the street and next door. Well-suited for Medical, Retail or Office uses.