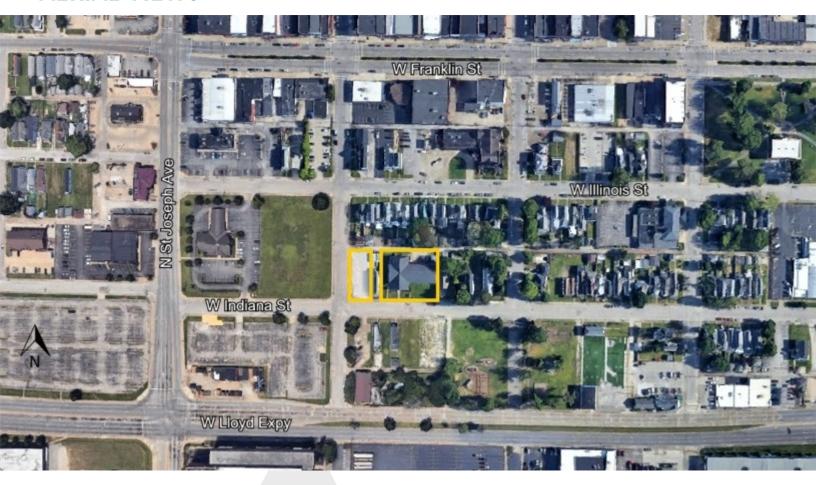

)
- Nine (9) residential rooms with shared bathrooms, including handicap accessible bathroom
- On-site facility manager apartment
- Public restrooms on each floor
- Eight (8) offices
- Central reception / security office
- Central secured entry
- Full security and camera surveillance system
- Wet sprinkler system
- Abundant material storage spaces
- Alley access to rear of property
- Fenced outdoor area
- 6,100 SF corner parking lot with 26 spaces







rclements@summitrealestate.us



2225 W. INDIANA STREET EVANSVILLE, IN 47712

# **ADDITIONAL PHOTOS**











2225 W. INDIANA STREET EVANSVILLE, IN 47712

# **ADDITIONAL PHOTOS**











2225 W. INDIANA STREET EVANSVILLE, IN 47712

# **ADDITIONAL PHOTOS**











2225 W. INDIANA STREET EVANSVILLE, IN 47712



## **AERIAL VIEWS**