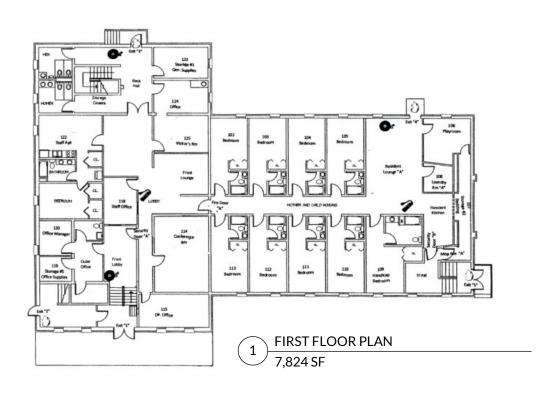

## **FLOOR PLANS**

### **Facility Details:**

- Radiant and Forced Air HVAC
- Wheel Chair/Mobility Scooter accessible with two (2) stairlifts
- Commercial kitchen with dining facility
- Two (2) laundry rooms
- Ten (10) residential rooms with bathrooms (one (1) is handicap accessible)
- Nine (9) residential rooms with shared bathrooms, including handicap accessible bathroom
- On-site facility manager apartment
- Public restrooms on each floor
- Eight (8) offices
- Central reception / security office
- Central secured entry
- Full security and camera surveillance system
- Wet sprinkler system
- Abundant material storage spaces
- Alley access to rear of property
- Fenced outdoor area
- 6,100 SF corner parking lot with 26 spaces