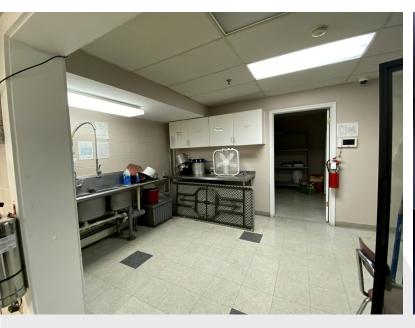

) stairlifts
- Commercial kitchen with dining facility
- Two (2) laundry rooms
- Ten (10) residential rooms with bathrooms (one (1) is handicap accessible)
- Nine (9) residential rooms with shared bathrooms, including handicap accessible bathroom
- On-site facility manager apartment
- Public restrooms on each floor
- Eight (8) offices
- Central reception / security office
- Central secured entry
- Full security and camera surveillance system
- Wet sprinkler system
- Abundant material storage spaces
- Alley access to rear of property
- Fenced outdoor area
- 6,100 SF corner parking lot with 26 spaces







rclements@summitrealestate.us



2225 W. INDIANA STREET EVANSVILLE, IN 47712

# **ADDITIONAL PHOTOS**











2225 W. INDIANA STREET EVANSVILLE, IN 47712

# **ADDITIONAL PHOTOS**











2225 W. INDIANA STREET EVANSVILLE, IN 47712

# **ADDITIONAL PHOTOS**











2225 W. INDIANA STREET EVANSVILLE, IN 47712



## **AERIAL VIEWS**