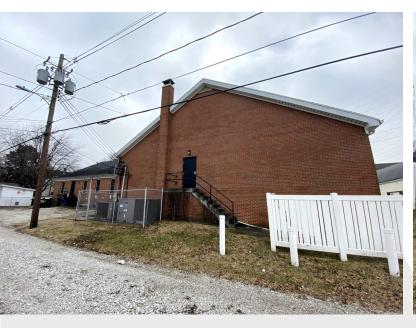

Ten (10) residential rooms with bathrooms (one (1) is handicap accessible)
- Nine (9) residential rooms with shared bathrooms, including handicap accessible bathroom
- On-site facility manager apartment
- Public restrooms on each floor
- Eight (8) offices
- Central reception / security office
- Central secured entry
- Full security and camera surveillance system
- Wet sprinkler system
- Abundant material storage spaces
- Alley access to rear of property
- Fenced outdoor area
- 6,100 SF corner parking lot with 26 spaces







rclements@summitrealestate.us



2225 W. INDIANA STREET EVANSVILLE, IN 47712

# **ADDITIONAL PHOTOS**











2225 W. INDIANA STREET EVANSVILLE, IN 47712

# **ADDITIONAL PHOTOS**











2225 W. INDIANA STREET EVANSVILLE, IN 47712

# **ADDITIONAL PHOTOS**











2225 W. INDIANA STREET EVANSVILLE, IN 47712



## **AERIAL VIEWS**