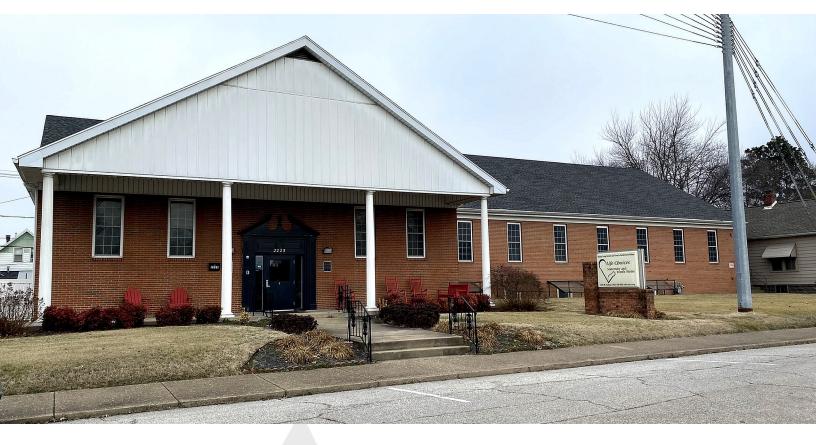

### **OFFERING SUMMARY**

Sale Price: \$525,000

Price/SF: \$33.55

Building Size: 15,648 SF

Residential Units: 19

Year Built: 1950

Total Lot Size: .56 AC (Two parcels)

Parking: 26 spaces

### PROPERTY OVERVIEW

First time on the market – multi-room residential facility with an abundance of high-quality contracting work throughout. Formerly utilized as a temporary home for young women, this turnkey property is well-suited to serve as a halfway house, shelter, hostile, seminary, religious home, youth home or other housing facility. Contact us now to arrange a tour of this property.

### **PROPERTY HIGHLIGHTS**

- Conveniently located just off of Lloyd Expressway and St. Joseph Avenue
- Impeccably maintained and ready for reuse
- Parking lot located on corner of Indiana Street and 12th Avenue
- Full security and camera surveillance system