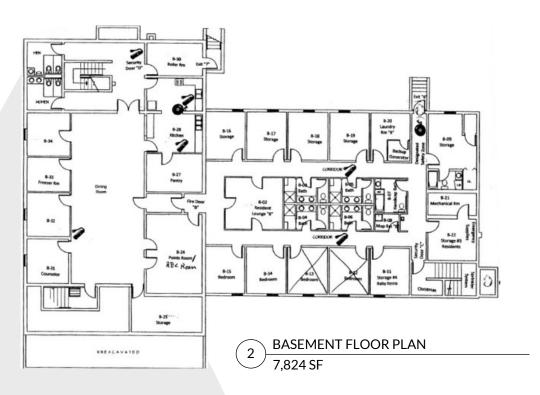

## **FLOOR PLANS**

### **Facility Details:**

- Radiant and Forced Air HVAC
- Wheel Chair/Mobility Scooter accessible with two (2) stairlifts
- Commercial kitchen with dining facility
- Two (2) laundry rooms
- Ten (10) residential rooms with bathrooms (one (1) is handicap accessible)
- Nine (9) residential rooms with shared bathrooms, including handicap accessible bathroom
- On-site facility manager apartment
- Public restrooms on each floor
- Eight (8) offices
- Central reception / security office
- Central secured entry
- Full security and camera surveillance system
- Wet sprinkler system
- Abundant material storage spaces
- Alley access to rear of property
- Fenced outdoor area
- 6,100 SF corner parking lot with 26 spaces