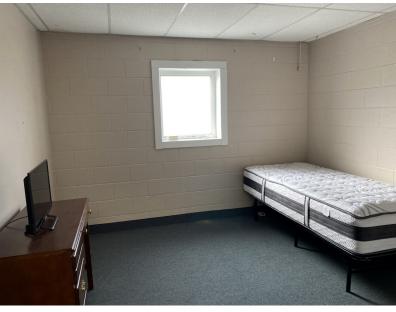

- Ten (10) residential rooms with bathrooms (one (1) is handicap accessible)
- Nine (9) residential rooms with shared bathrooms, including handicap accessible bathroom
- On-site facility manager apartment
- Public restrooms on each floor
- Eight (8) offices
- Central reception / security office
- Central secured entry
- Full security and camera surveillance system
- Wet sprinkler system
- Abundant material storage spaces
- Alley access to rear of property
- Fenced outdoor area
- 6,100 SF corner parking lot with 26 spaces







rclements@summitrealestate.us



2225 W. INDIANA STREET EVANSVILLE, IN 47712

# **ADDITIONAL PHOTOS**











2225 W. INDIANA STREET EVANSVILLE, IN 47712

# **ADDITIONAL PHOTOS**











2225 W. INDIANA STREET EVANSVILLE, IN 47712

# **ADDITIONAL PHOTOS**











2225 W. INDIANA STREET EVANSVILLE, IN 47712



## **AERIAL VIEWS**