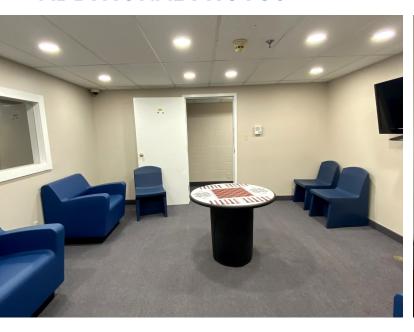

ms
- Ten (10) residential rooms with bathrooms (one (1) is handicap accessible)
- Nine (9) residential rooms with shared bathrooms, including handicap accessible bathroom
- On-site facility manager apartment
- Public restrooms on each floor
- Eight (8) offices
- Central reception / security office
- Central secured entry
- Full security and camera surveillance system
- Wet sprinkler system
- Abundant material storage spaces
- Alley access to rear of property
- Fenced outdoor area
- 6,100 SF corner parking lot with 26 spaces







rclements@summitrealestate.us



2225 W. INDIANA STREET EVANSVILLE, IN 47712

# **ADDITIONAL PHOTOS**











2225 W. INDIANA STREET EVANSVILLE, IN 47712

# **ADDITIONAL PHOTOS**











2225 W. INDIANA STREET EVANSVILLE, IN 47712

# **ADDITIONAL PHOTOS**











2225 W. INDIANA STREET EVANSVILLE, IN 47712



## **AERIAL VIEWS**