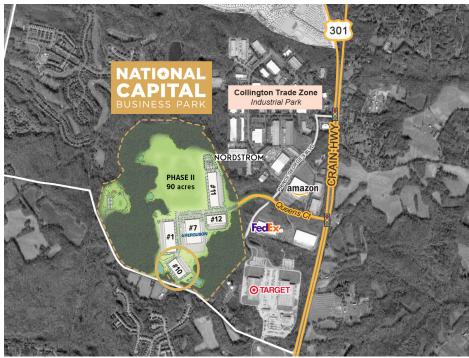

## **BUILDING 10**

Queens Court West Upper Marlboro, MD 20774

| BUILDING    | 184,140 SF (divisible)              |
|-------------|-------------------------------------|
| SITE        | 10.7 acres                          |
| TYPE        | Distribution warehouse              |
| TRUCKS      | 180' truck court / 49 trailer drops |
| CAR PARKING | 181 spaces                          |
| LOADING     | 31 dock doors / 2 drive-ins         |
| SPEED BAY   | 60'                                 |
| CEILING     | 36' clear                           |
| LIGHTING    | LED site & interior                 |
| SPRINKLERS  | ESFR with K25 heads                 |
|             |                                     |