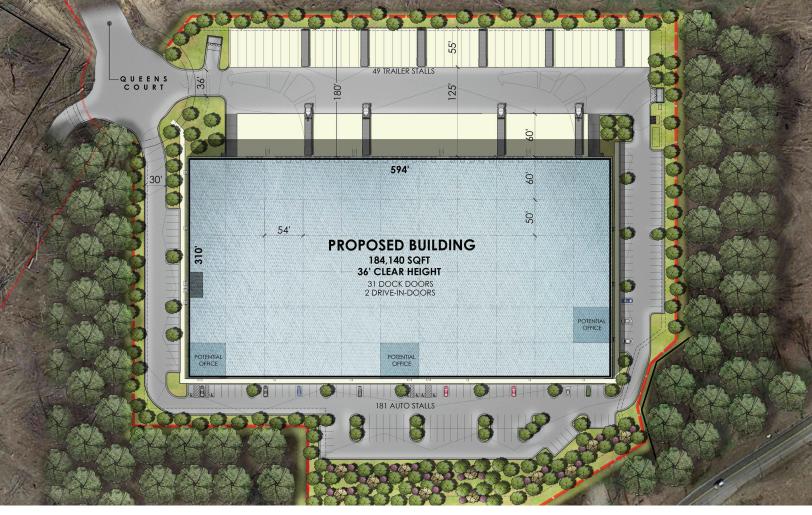

## **BUILDING 10**

Queens Court West Upper Marlboro, MD 20774

| BUILDING    | 184,140 SF (divisible)              |
|-------------|-------------------------------------|
| SITE        | 10.7 acres                          |
| TYPE        | Distribution warehouse              |
| TRUCKS      | 180' truck court / 49 trailer drops |
| CAR PARKING | 181 spaces                          |
| LOADING     | 31 dock doors / 2 drive-ins         |
| SPEED BAY   | 60'                                 |
| CEILING     | 36' clear                           |
| LIGHTING    | LED site & interior                 |
| SPRINKLERS  | ESFR with K25 heads                 |
|             |                                     |