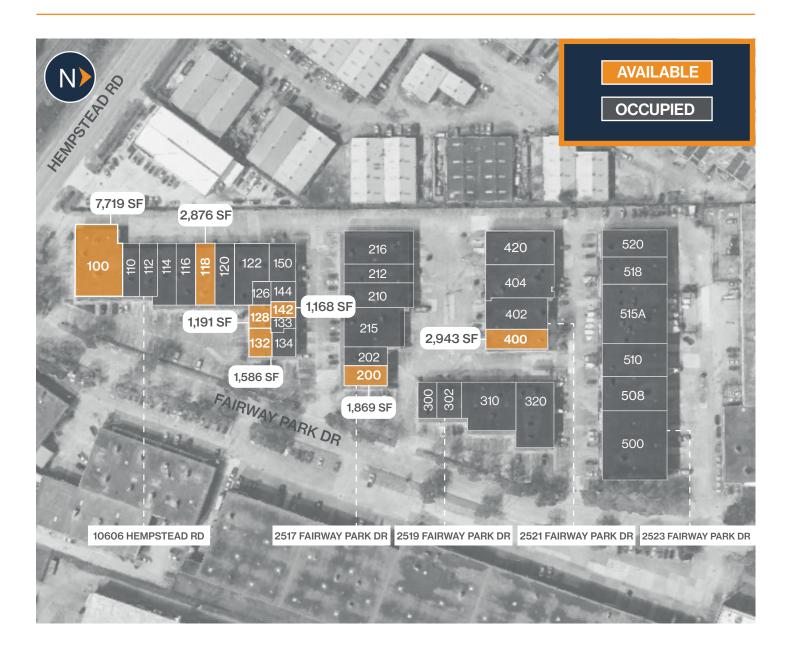

#### **SITE PLAN**

10606 Hempstead Rd, Suite 100 Houston, TX 77092

- 7,719 SF Total Available

  - » 4,739 SF Private Space
  - » 480 SF Warehouse
- » (12) Private Offices
- » (4) Bathrooms
- » (1) Break Room
- » Street Frontage
- » 2,500 SF Open Office » (1) Conference Room » (1) 14' x 10' Grade Level Door

10606 Hempstead Rd, Suite 118 Houston, TX 77092

- » 2,876 SF Total Available
  - » 915 SF Office
  - » 1,961 SF Warehouse
- » Climate Controlled Warehouse
- » Glass Storefront
- » (1) Grade Level Door

10606 Hempstead Rd, Suite 128 Houston, TX 77092

- » 1,191 SF Total Available
- » Glass Storefront

10606 Hempstead Rd, Suite 132 Houston, TX 77092

- » 1,586 SF Total Available
  - » 100% Office
- » Common Area Bathroom

10606 Hempstead Rd, Suite 142 Houston, TX 77092

- » 1,168 SF Total Available
  - » 100% Office
- » Common Area Bathroom

2517 Fairway Fairway Park Dr, Suite 200 Houston, TX 77092

- » 1,869 SF Total Available
  - » 1,449 SF Office
  - » 420 SF Warehouse
- » Glass Storefront
- » (1) Grade Level Door

2517 Fairway Fairway Park Dr, Suite 400 Houston, TX 77092

- » 2,943 SF Total Available
  - » 735 SF Office
  - » 2,208 SF Warehouse
- » Glass Storefront
- » (1) Semi-Dock Door