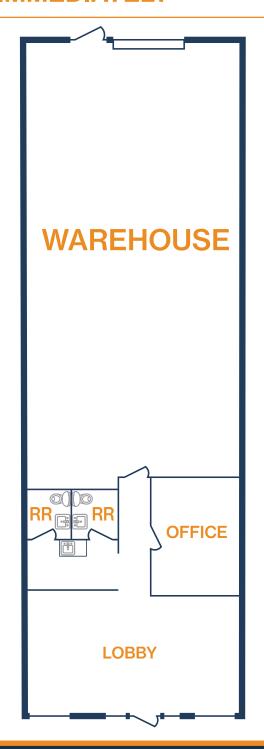

#### **SITE PLAN**

10606 Hempstead Rd, Suite 100 Houston, TX 77092

- 7,719 SF Total Available

  - » 4,739 SF Private Space
  - » 480 SF Warehouse
- » (12) Private Offices
- » (4) Bathrooms
- » (1) Break Room
- » Street Frontage
- » 2,500 SF Open Office » (1) Conference Room » (1) 14' x 10' Grade Level Door