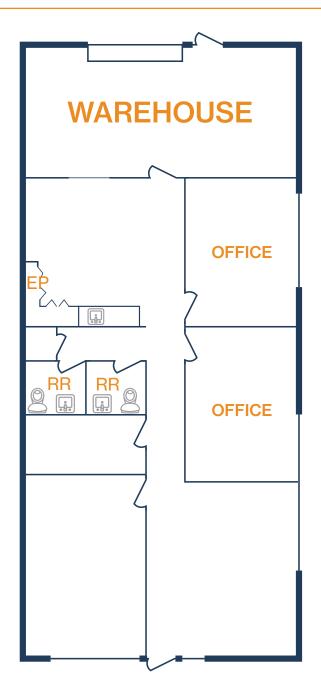

#### **SITE PLAN**

10606 Hempstead Rd, Suite 100 Houston, TX 77092

- 7,719 SF Total Available

  - » 4,739 SF Private Space
  - » 480 SF Warehouse
- » (12) Private Offices
- » (4) Bathrooms
- » (1) Break Room
- » Street Frontage
- » 2,500 SF Open Office » (1) Conference Room » (1) 14' x 10' Grade Level Door