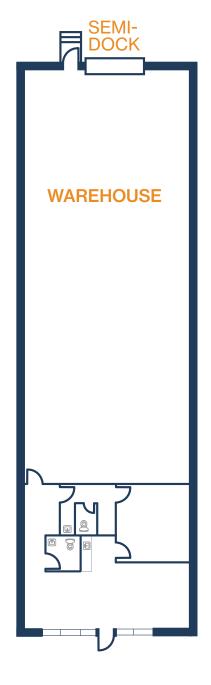

2517 Fairway Fairway Park Dr, Suite 400 Houston, TX 77092

- » 2,943 SF Total Available
  - » 735 SF Office
  - » 2,208 SF Warehouse
- » Glass Storefront
- » (1) Semi-Dock Door