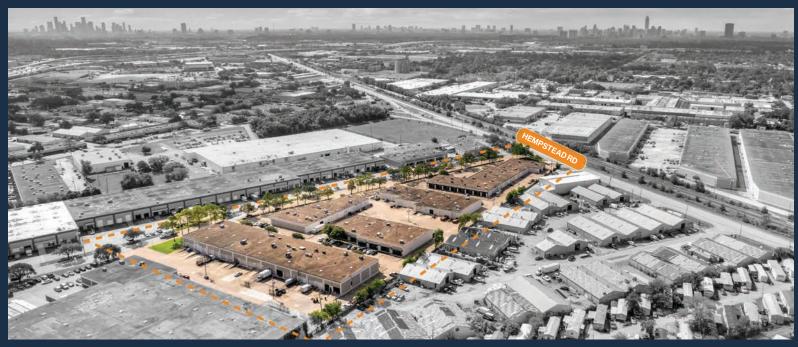

2517 – 2523 FAIRWAY PARK DR & 10606 HEMPSTEAD RD HOUSTON, TX 77092

NORTHWEST HOUSTON SUBMARKET

GREAT ACCESS TO I-610, US-290, AND HEMPSTEAD

14' AVERAGE CLEAR HEIGHT

**TENANT-CONTROLLED HVAC** 

GRADE-LEVEL AND SEMI-DOCK LOADING

**EXTERIOR TENANT SIGNAGE** 

1,168 SF - 7,719 SF SUITES AVAILABLE

THOMAS PFEIFER

281.504.7460

THOMAS.PFEIFER@FORT-COMPANIES.COM

FORT

2517 – 2523 Fairway Park Dr & 10606 Hempstead Rd Houston, TX 77092