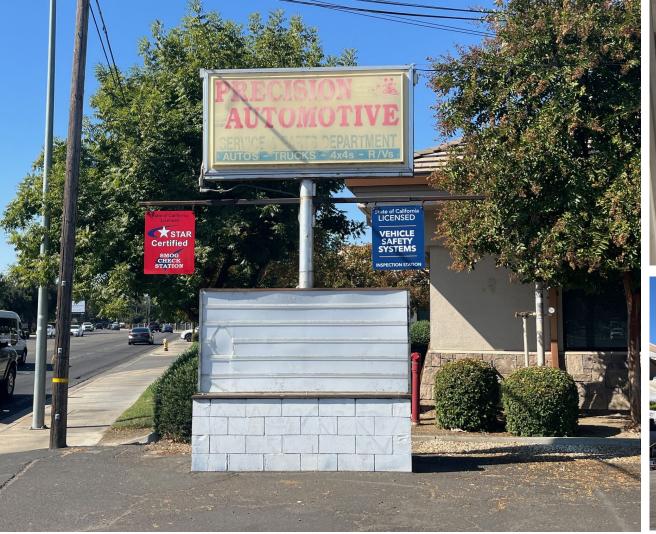

#### **Overview:**

- Fully Leased to Precision Automotive through October 31, 2030
- Located along high traffic Scenic Ave.
- Tenant has more than 30 years operating at this location
- Ample customer parking in front with additional parking in rear of property
- Small office, lobby and restroom
- Lessee has Right of First Refusal to purchase property.
   Contact Broker for details.
- Tenant lease expires on October 31, 2030