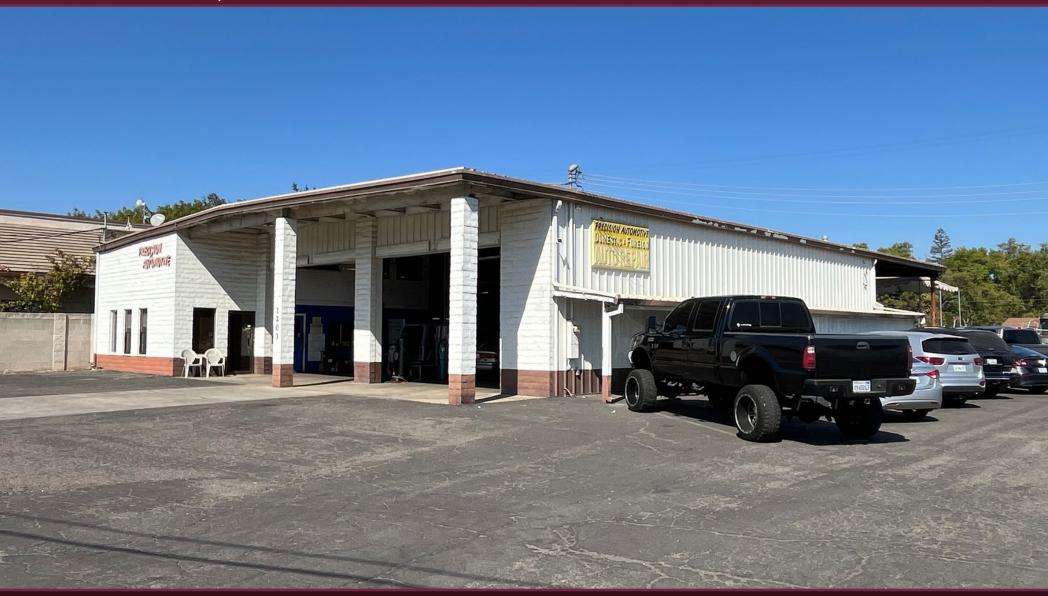

### PROPERTY OVERVIEW

Address: 1203 SCENIC DR,

MODESTO, CA 95350

#### **Overview:**

- Fully Leased to Precision Automotive through October 31, 2030
- Located along high traffic Scenic Ave.
- Tenant has more than 30 years operating at this location
- Ample customer parking in front with additional parking in rear of property
- Small office, lobby and restroom
- Lessee has Right of First Refusal to purchase property.
   Contact Broker for details.
- Tenant lease expires on October 31, 2030

## PROPERTY PROFILE AUTOMOTIVE BUILDING FOR SALE

Address: 1203 SCENIC DR,

MODESTO, CA 95350

**APN** 034-005-005

**County:** Stanislaus County

**Square Footage** ±5,825 SF

**Lot Size** 39,204 SF

**Zoning** C-1, Neighborhood Commercial