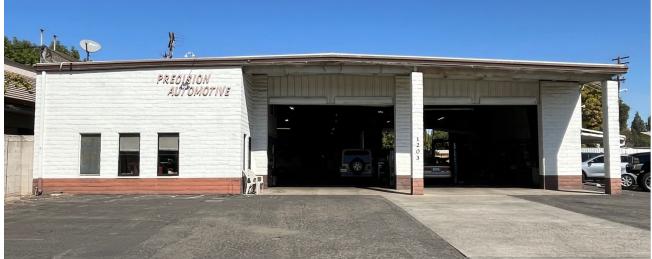

# FULLY LEASED AUTOMOTIVE BUILDING FOR SALE

1203 SCENIC DRIVE, MODESTO CA

**ASKING PRICE** \$825,000

BOWEN CARDOZA DRE #01419028 (209) 996-7418 BCARDOZA@COSOL.NET PATRICK ZADO DRE#01707199 (209) 202-6898 PZADO@COSOL.NET

### PROPERTY OVERVIEW

Address: 1203 SCENIC DR,

MODESTO, CA 95350

#### **Overview:**

- Fully Leased to Precision Automotive through October 31, 2030
- Located along high traffic Scenic Ave.
- Tenant has more than 30 years operating at this location
- Ample customer parking in front with additional parking in rear of property
- Small office, lobby and restroom
- Lessee has Right of First Refusal to purchase property.
   Contact Broker for details.
- Tenant lease expires on October 31, 2030

## PROPERTY PROFILE AUTOMOTIVE BUILDING FOR SALE

Address: 1203 SCENIC DR,

MODESTO, CA 95350

**APN** 034-005-005

**County:** Stanislaus County

**Square Footage** ±5,825 SF

**Lot Size** 39,204 SF

**Zoning** C-1, Neighborhood Commercial