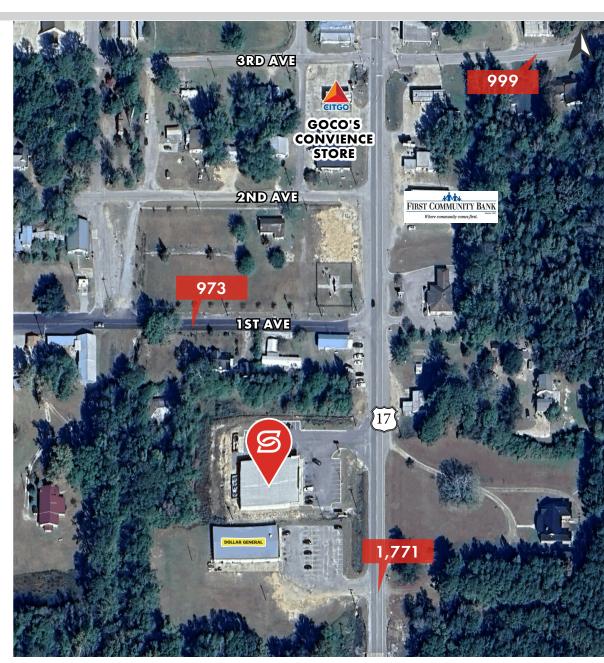

#### **NEARBY BUSINESSES**

- Dollar General
- Citgo
- First Community Bank
- Millry Pediatric Clinic
- United States Postal Service
- GoCo's Convenience store
- 10 to 10 Market

#### TRAFFIC COUNTS (ADT 2023)

• On AL-17: 1,771

· On St. Stephens Ave: 999

• On 1st Ave: 973

| 2024 DEMOGRAPHICS | 3 MI     | 5 MI     | 10 MI    |
|-------------------|----------|----------|----------|
| Population        | 745      | 1,331    | 4,546    |
| Avg. HH Income    | \$72,361 | \$70,799 | \$78,552 |
| Households        | 323      | 579      | 1,963    |