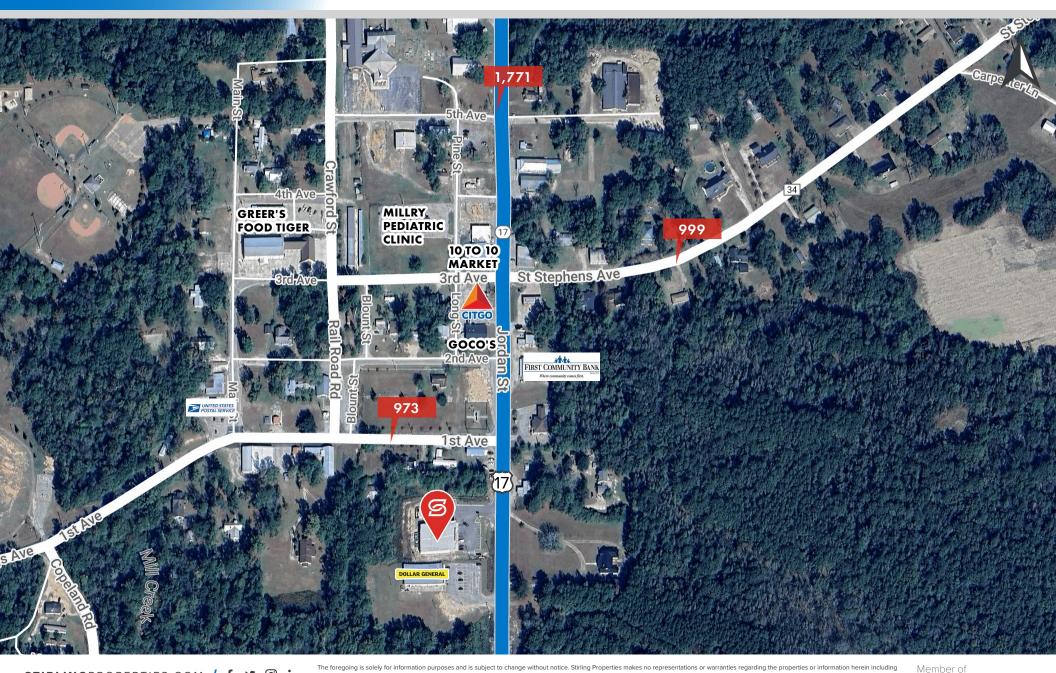

#### **NEARBY BUSINESSES**

- Dollar General
- Citgo
- First Community Bank
- Millry Pediatric Clinic
- United States Postal Service
- GoCo's Convenience store
- 10 to 10 Market

#### TRAFFIC COUNTS (ADT 2023)

• On AL-17: 1,771

· On St. Stephens Ave: 999

• On 1st Ave: 973

| 2024 DEMOGRAPHICS | 3 MI     | 5 MI     | 10 MI    |
|-------------------|----------|----------|----------|
| Population        | 745      | 1,331    | 4,546    |
| Avg. HH Income    | \$72,361 | \$70,799 | \$78,552 |
| Households        | 323      | 579      | 1,963    |