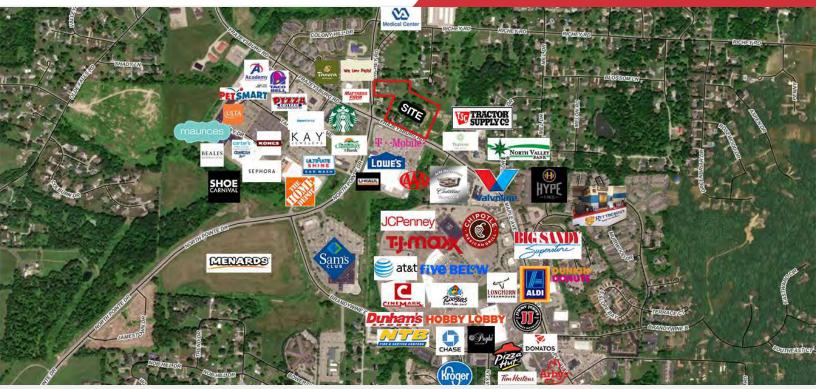

#### **Location Overview**

Tenants will find a mix of national and local retailers, bustling dining destinations, and a diverse demographic base. Situated directly adjacent to large retailers including Lowes, Home Depot, Sam's Club, Kohls, Academy Sports, Beals/Home Centric, JC Penny, Dunham Sports, TJ Max, Hobby Lobby and Big Sandy Furniture. Nearby Restaurants include Longhorn Steakhouse, Roosters, BWWs, The 146 Restaurant, Panera, Chipotle, Pizza Cottage, Starbucks, Jimmy Johns, Arby's, Raising Cane's Applebee's, Hot Head Burritos and Subway to name just a few. With easy access and proximity to popular attractions, the location presents an ideal opportunity for retail and commercial ventures to thrive in this dynamic market.

#### Lease Description

Rare opportunity to occupy one of the last remaining sites along this busy retail corridor. 4.806 acres located in the heart of this vibrant landscape. Zoned C-4, Highway Commercial, this prime retail location offers easy access and nearly 400 feet of frontage on SR 60 (Maple Ave/Frazeysburg Rd). The property will be delivered pad-ready, with all utilities in place for land lease or build to suit. With its strategic positioning and high-visibility, it is perfectly suited for retailers seeking a dynamic, high-traffic location within an established, thriving commercial community.