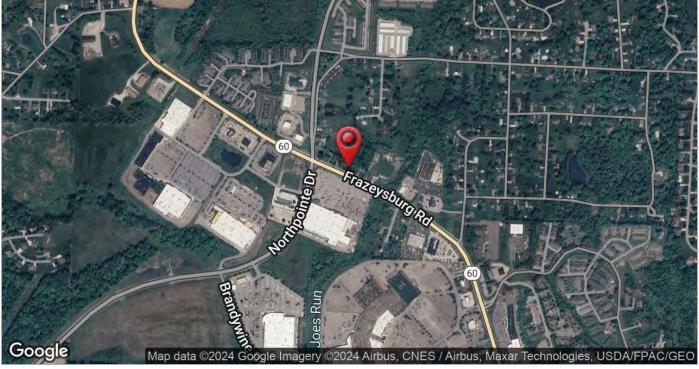

#### **Property Summary**

| Lot Size:      | 4.806 Acres                                                                                 |
|----------------|---------------------------------------------------------------------------------------------|
| APN #:         | 17-27-01-30-001<br>17-27-01-34-000<br>17-27-01-35-000<br>17-27-01-36-000<br>17-27-01-37-000 |
| Zoning:        | C-4 Highway<br>Commercial                                                                   |
| Market:        | Southeast Ohio                                                                              |
| Sub Market:    | Zanesville                                                                                  |
| Cross Streets: | OH-60 and<br>Northpointe Drive                                                              |

Retail Development Land 4.806 Acres Locations Map

Kim Benincasa 614 629 5280 kbenincasa@ohioequities.com 605 S Front Street, Suite 200 Columbus, OH 43215 tel: 614.224.2400 | fax: 614.224.5436 ohioequities.com