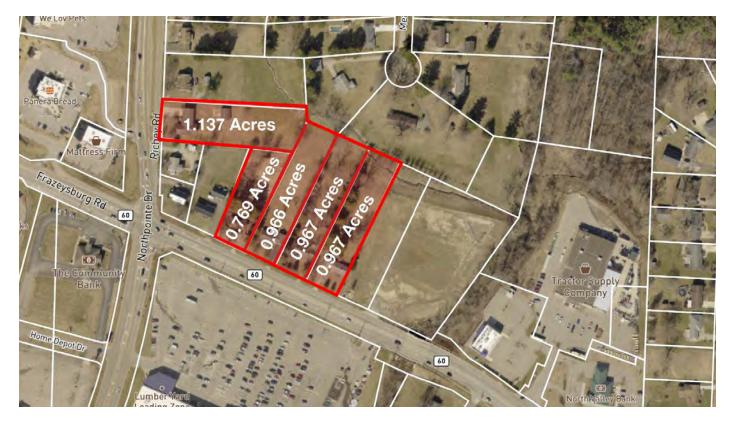

## **Property Features**

- 4.806 acres of Land Ready for Retail Development!
- Land Lease or Build-to-Suit Options Available
- Nearly 400 Feet of Frontage on SR 60 (Maple Avenue/Frazeysburg Rd)
- C-4 Highway Commercial Zoning
- Delivered Pad-Ready with All Public Utilities
- Owner Willing to Divide

#### **Property Summary**

| Lot Size:      | 4.806 Acres                                                                                 |
|----------------|---------------------------------------------------------------------------------------------|
| APN #:         | 17-27-01-30-001<br>17-27-01-34-000<br>17-27-01-35-000<br>17-27-01-36-000<br>17-27-01-37-000 |
| Zoning:        | C-4 Highway<br>Commercial                                                                   |
| Market:        | Southeast Ohio                                                                              |
| Sub Market:    | Zanesville                                                                                  |
| Cross Streets: | OH-60 and<br>Northpointe Drive                                                              |

#### Lease Description

Rare opportunity to occupy one of the last remaining sites along this busy retail corridor. 4.806 acres located in the heart of this vibrant landscape. Zoned C-4, Highway Commercial, this prime retail location offers easy access and nearly 400 feet of frontage on SR 60 (Maple Ave/Frazeysburg Rd). The property will be delivered pad-ready, with all utilities in place for land lease or build to suit. With its strategic positioning and high-visibility, it is perfectly suited for retailers seeking a dynamic, high-traffic location within an established, thriving commercial community.