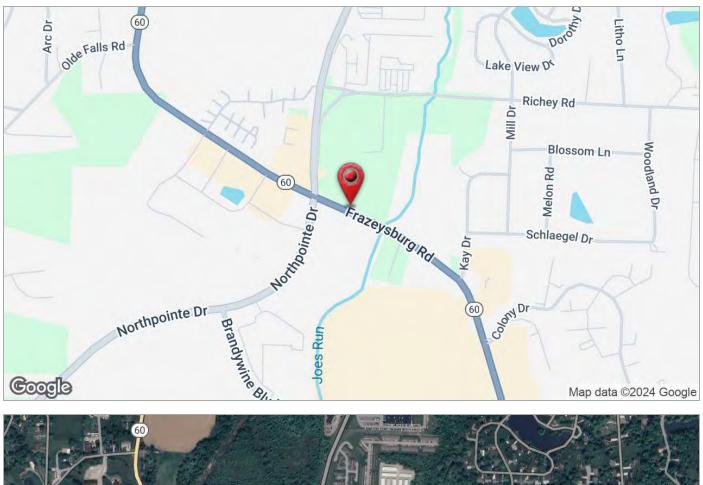

#### **Property Summary**

| Lot Size:      | 4.806 Acres                                                                                 |
|----------------|---------------------------------------------------------------------------------------------|
| APN #:         | 17-27-01-30-001<br>17-27-01-34-000<br>17-27-01-35-000<br>17-27-01-36-000<br>17-27-01-37-000 |
| Zoning:        | C-4 Highway<br>Commercial                                                                   |
| Market:        | Southeast Ohio                                                                              |
| Sub Market:    | Zanesville                                                                                  |
| Cross Streets: | OH-60 and<br>Northpointe Drive                                                              |

Retail Development Land 4.806 Acres Locations Map

Kim Benincasa 614 629 5280 kbenincasa@ohioequities.com 605 S Front Street, Suite 200 Columbus, OH 43215 tel: 614.224.2400 | fax: 614.224.5436 ohioequities.com