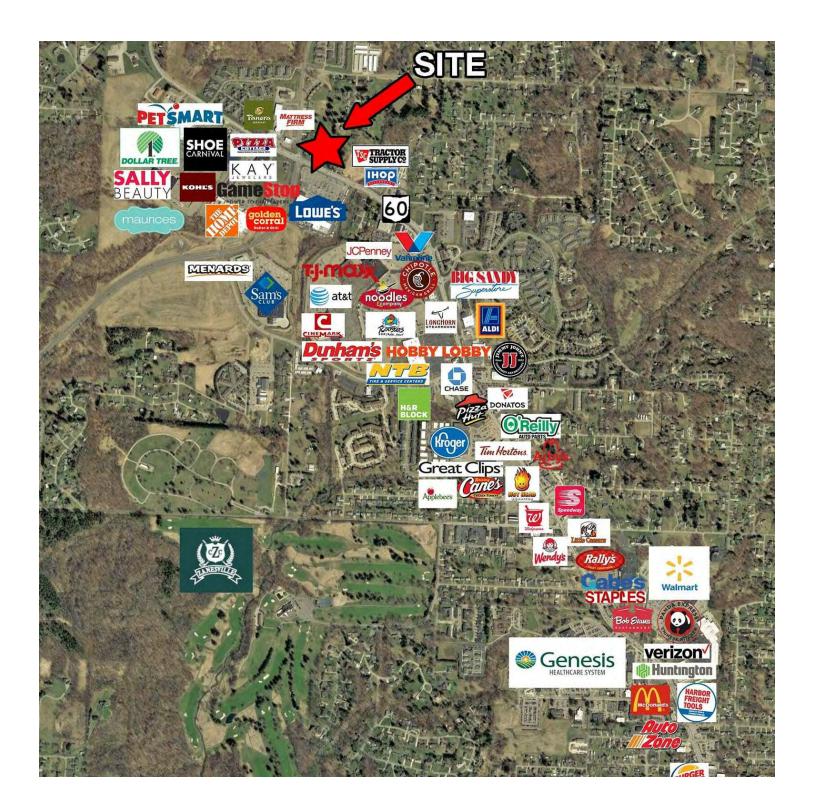

#### **Location Overview**

Tenants will find a mix of national and local retailers, bustling dining destinations, and a diverse demographic base. Situated directly adjacent to large retailers including Lowes, Home Depot, Sam's Club, Kohls, Academy Sports, Beals/Home Centric, JC Penny, Dunham Sports, TJ Max, Hobby Lobby and Big Sandy Furniture. Nearby Restaurants include Longhorn Steakhouse, Roosters, BWWs, The 146 Restaurant, Panera, Chipotle, Pizza Cottage, Starbucks, Jimmy Johns, Arby's, Raising Cane's Applebee's, Hot Head Burritos and Subway to name just a few. With easy access and proximity to popular attractions, the location presents an ideal opportunity for retail and commercial ventures to thrive in this dynamic market.