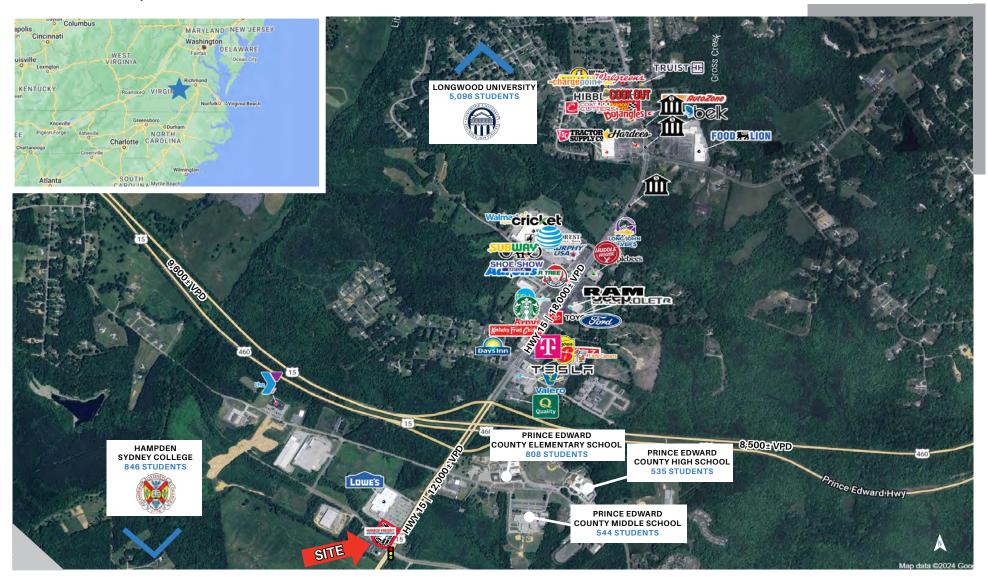

#### FARMVILLE, VIRGINIA

### MARKET INFORMATION

#### FARMVILLE, VIRGINIA

Farmville is a town in Prince Edward and Cumberland counties in the Commonwealth of Virginia. It is the county seat of Prince Edward County and nicknamed 'The Heart of Virginia'.

Farmville developed near the headwaters of the Appomattox River in central Virginia; the waterway was long its main transportation access to other markets. In the 19th century, a railroad was constructed here. Since the late 20th century, the former railway has been converted to the High Bridge Trail State Park, a more than 30-mile rail trail park. The town is the home of Longwood University.