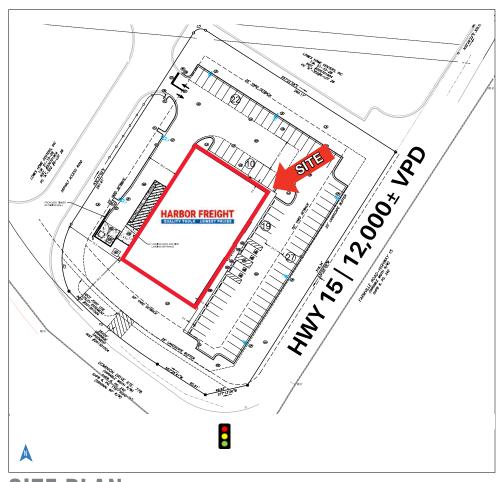

# PROPERTY INFORMATION HIGHLIGHTS

BRAND NEW
2024
CONSTRUCTION

LOCATED AT
A SIGNALIZED
INTERSECTION

15,500± SF Building On 2.136± AC

RARE 10% RENT INCREASES EVERY 5 YEARS

12,000± VPD @ SITE ON HWY 15 (FARMVILLE DR)

### **PROPERTY INFORMATION**

SITE PLAN

**PLAT MAF** 

**BUILDING ELEVATIONS** 