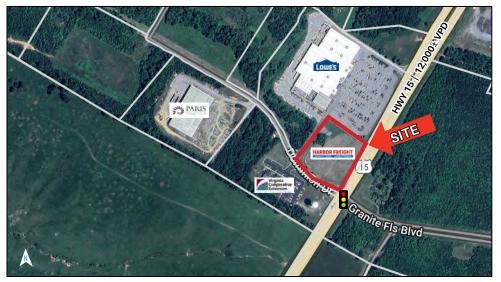

# PROPERTY INFORMATION HIGHLIGHTS

BRAND NEW
2024
CONSTRUCTION

LOCATED AT
A SIGNALIZED
INTERSECTION

15,500± SF Building On 2.136± AC

RARE 10% RENT INCREASES EVERY 5 YEARS

12,000± VPD @ SITE ON HWY 15 (FARMVILLE DR)

### **PROPERTY INFORMATION**

SITE PLAN

**PLAT MAF** 

**BUILDING ELEVATIONS** 