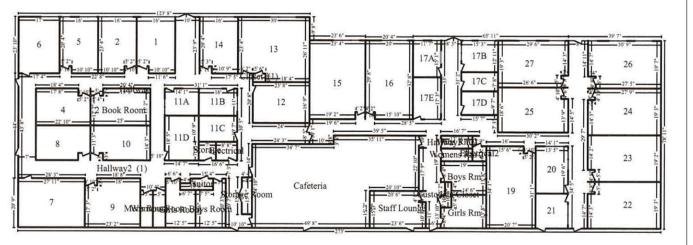

#### **FLOOR PLAN**

# Suites S + H

#### **SPACE DETAILS**

| UNIT            | 6400 S    | 6400 H   | Total     |
|-----------------|-----------|----------|-----------|
| Size (sf)       | 14,950    | 8,094    | 23,044    |
| Occupancy       |           |          | 535       |
| Parking spots   | 70        | 40       | 110       |
| TPO Roof Age    | 2012      | 2012     | 2012      |
| Base Rent / ft  | \$ 0.75   | \$ 0.75  | \$ 0.75   |
| CAM / ft        | \$ 0.37   | \$ 0.37  | \$ 0.37   |
| Total Rent / mo | \$ 16,744 | \$ 8,065 | \$ 25,809 |