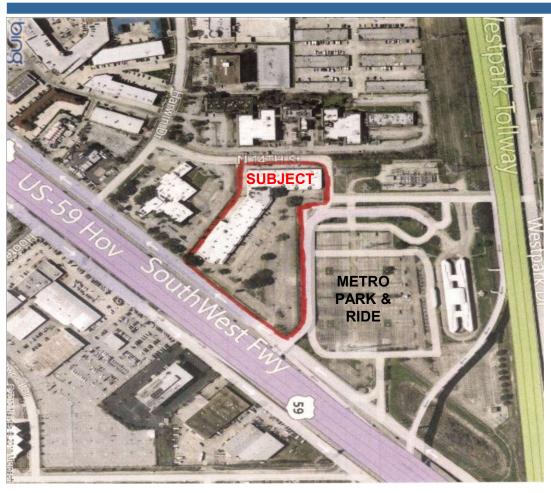

# **Attractive Charter School Lease Opportunity – Houston, TX**

The school is located in a one-story office park at 6400 Southwest Freeway, Houston, TX 77074. Sitting adjacent to Metro's Hillcroft Transit Center, the property is ideally situated for commuting parents and students.

### **SCHOOL HIGHLIGHTS**

Formerly occupied by a charter school, the unit(s) is already built out as such and has capacity for 535 people and for room to grow within the center. Please see additional details on reverse side.