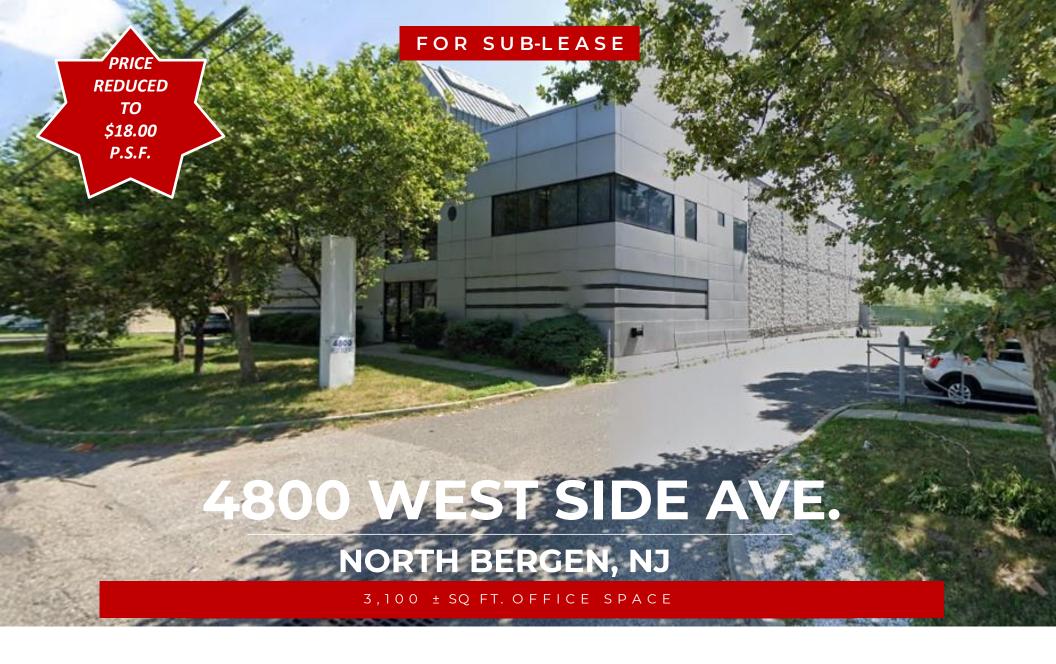

## 4800 WEST SIDE AVE // NORTH BERGEN. NJ

Team Resources, as exclusive agent, is pleased to present this 3,100 +/- sf off office space for sublease with off-street parking. Easy access to major highways make this a convenient location.

| Property Description |                          |
|----------------------|--------------------------|
|                      | 3,100 +/- sq. ft.        |
| Available Space:     |                          |
| Building Size:       | 19,985 +/- sq. ft.       |
| Parking:             | ample car parking        |
| Asking Rental:       | \$18.00 + gas & electric |
| Sub-lease Term:      | 1 – 5 years              |
| Occupancy:           | Immediate                |

**Overview:** We're pleased to offer this 3,100 s.f. office space with ample off-street parking & private bathroom. I-95/NJ Tpke., Lincoln & Holland Tunnels & GWB are all within a short driving distance, making this location convenient & efficient.