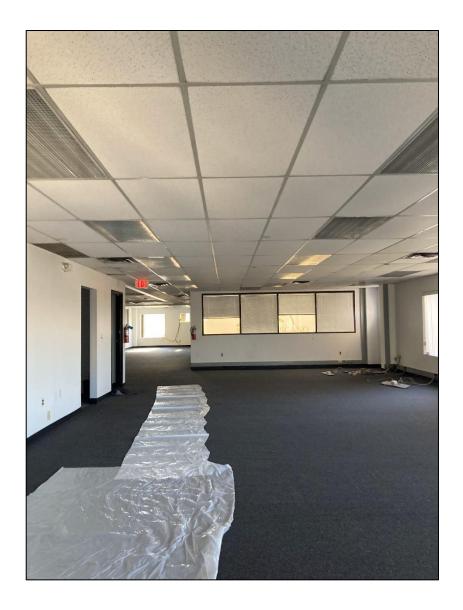

|
| Building Size:       | 19,985 +/- sq. ft.       |
| Parking:             | ample car parking        |
| Asking Rental:       | \$18.00 + gas & electric |
| Sub-lease Term:      | 1 – 5 years              |
| Occupancy:           | Immediate                |

**Overview:** We're pleased to offer this 3,100 s.f. office space with ample off-street parking & private bathroom. I-95/NJ Tpke., Lincoln & Holland Tunnels & GWB are all within a short driving distance, making this location convenient & efficient.

## **PROXIMITY TO KEY LOCATIONS**

Port Newark: 10 +/- miles NJ Turnpike 5 +/- miles

7 +/- miles Lincoln Tunnel: 5 +/- miles GW Bridge

Holland Tunnel: 6 +/- miles

#### CONTACT EXCLUSIVE BROKER

LISSA ROY

Mobile (201) 873-1921

Iroy@teamresourcesinc.com



# PHOTO PAGE







#### **CONTACT EXCLUSIVE BROKER**

LISSA ROY

Mobile (201) 873-1921

lroy@teamresourcesinc.com