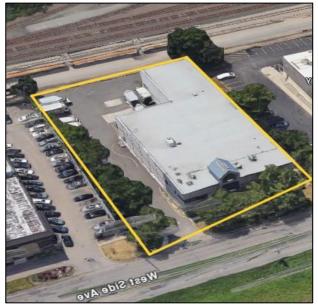

## 4800 WEST SIDE AVE // NORTH BERGEN. NJ

Team Resources, as exclusive agent, is pleased to present this 3,100 +/- sf off office space for sublease with off-street parking. Easy access to major highways make this a convenient location.

# PHOTO PAGE