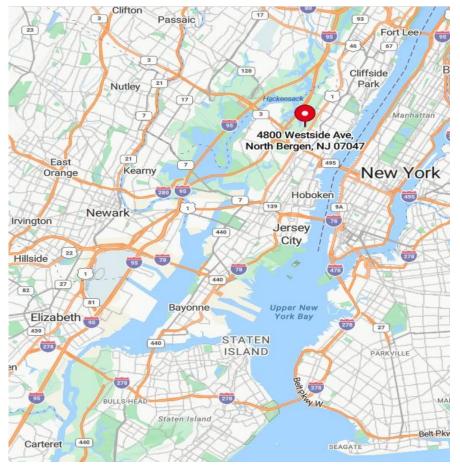

## **PROXIMITY TO KEY LOCATIONS**

Port Newark: 10 +/- miles NJ Turnpike 5 +/- miles

7 +/- miles Lincoln Tunnel: 5 +/- miles GW Bridge

Holland Tunnel: 6 +/- miles