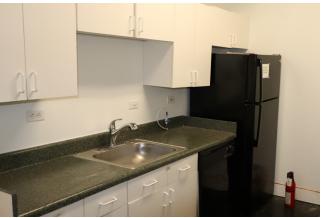

# Property highlights

- 3,657 sf office condo located in The Lofts at South Bluffs
- · Recently renovated
- · Adjacent parking garage and abundant street parking
- Perfect for a creative or professional firm, law office, studio, or design shop
- 25+ restaurants within walking distance as well as multiple hotels, attractions, parks and retail stores