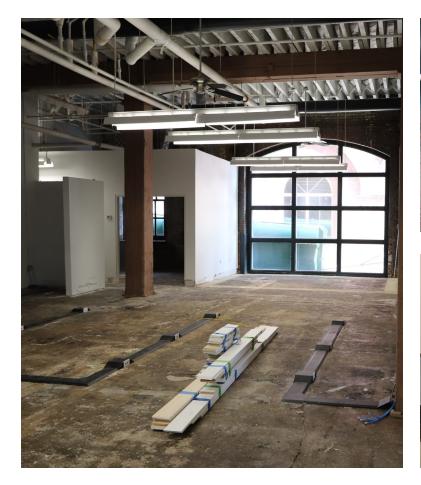

# Property highlights

- 3,657 sf office condo located in The Lofts at South Bluffs
- · Recently renovated
- · Adjacent parking garage and abundant street parking
- Perfect for a creative or professional firm, law office, studio, or design shop
- 25+ restaurants within walking distance as well as multiple hotels, attractions, parks and retail stores