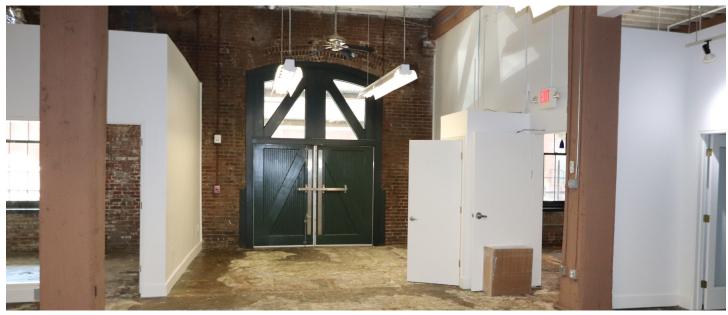

# Property highlights

- 3,657 sf office condo located in The Lofts at South Bluffs
- · Recently renovated
- · Adjacent parking garage and abundant street parking
- Perfect for a creative or professional firm, law office, studio, or design shop
- 25+ restaurants within walking distance as well as multiple hotels, attractions, parks and retail stores