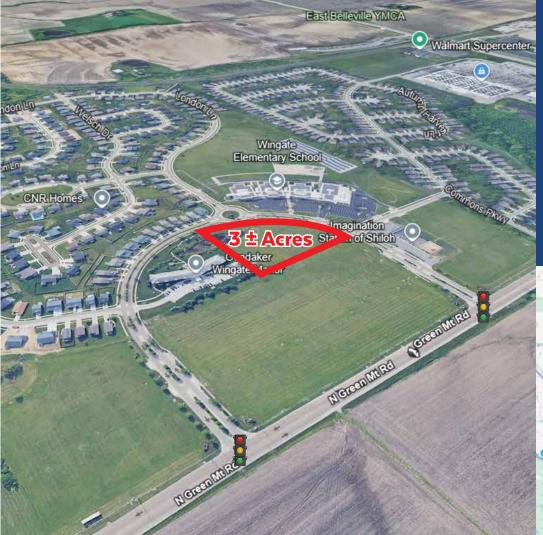

## **FOR** SALE

151 Wingate Blvd. | Shiloh, IL 62226

## **PROPERTY HIGHLIGHTS**

- $\cdot$  3 ± Acres for sale
- Mine stabilization
- Soil preparation
- · Close to Scott AFB and MidAmerica Airport
- · SWIC College campus
- · Minutes from Belleville
- · CALL FOR PRICING