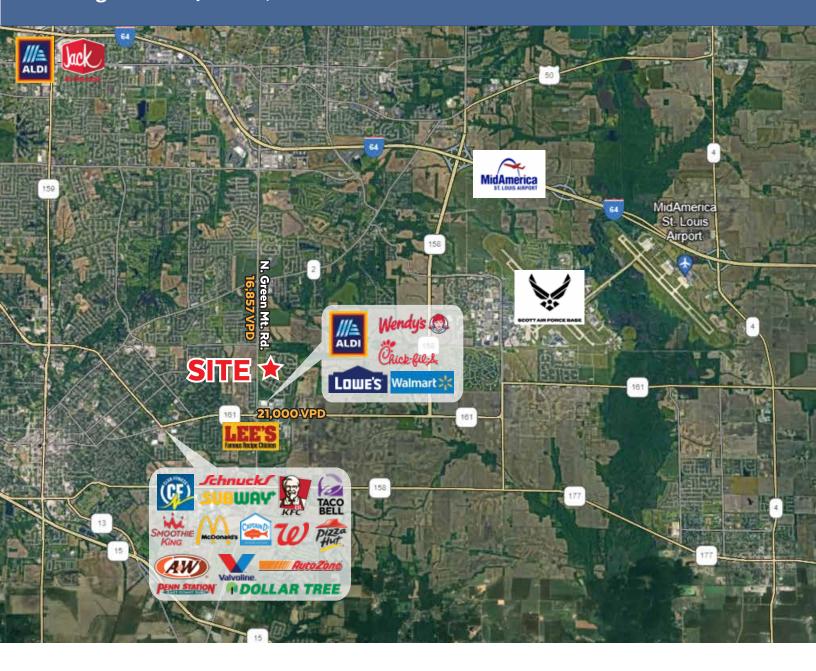

## **FOR** SALE

151 Wingate Blvd. | Shiloh, IL 62226

## **PROPERTY HIGHLIGHTS**

- $\cdot$  3 ± Acres for sale
- Mine stabilization
- Soil preparation
- · Close to Scott AFB and MidAmerica Airport
- · SWIC College campus
- · Minutes from Belleville
- · CALL FOR PRICING