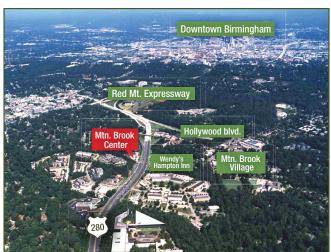

## \$20.50 per Rentable Square Foot

- The Perfect Location!
  - Located at the foot of the Red Mountain Expressway on Highway 280, with Direct Access to I-59, I-20 & I-65
  - Less than Five Minutes to Downtown
  - Restaurants, Banking and Shopping within two blocks
- Free Covered Parking Adjacent to the Building
- Wrap around parking (All parking Very Close to Building Entrance)
- On-Site Owner Management
- Build to Suit