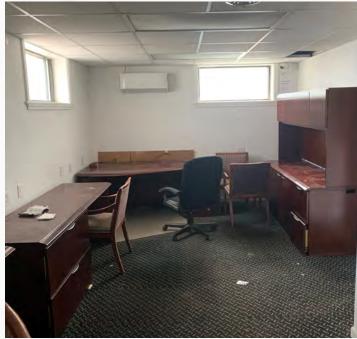

## **PROPERTY SUMMARY**

- · 4,260 Sq Ft warehouse & office on 1.5 acres
- Centrally located between Nebraska & Hill Ave with 5,252 VPD
- Approximately 0.91 miles from The University of Toledo
- Nearby retailers: Subway, Dollar General, Auto Zone, Save A Lot and more!
- · Security system
- · Large mezzanine
- 16 Ft Drive in Door