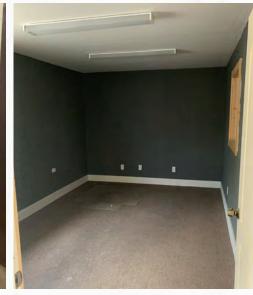

## **PROPERTY SUMMARY**

- · 4,260 Sq Ft warehouse & office on 1.5 acres
- Centrally located between Nebraska & Hill Ave with 5,252 VPD
- Approximately 0.91 miles from The University of Toledo
- Nearby retailers: Subway, Dollar General, Auto Zone, Save A Lot and more!
- · Security system
- · Large mezzanine
- 16 Ft Drive in Door