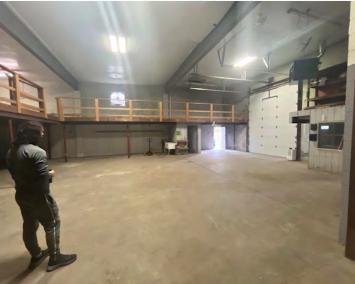

## **PROPERTY SUMMARY**

- · 4,260 Sq Ft warehouse & office on 1.5 acres
- Centrally located between Nebraska & Hill Ave with 5,252 VPD
- Approximately 0.91 miles from The University of Toledo
- Nearby retailers: Subway, Dollar General, Auto Zone, Save A Lot and more!
- · Security system
- · Large mezzanine
- 16 Ft Drive in Door