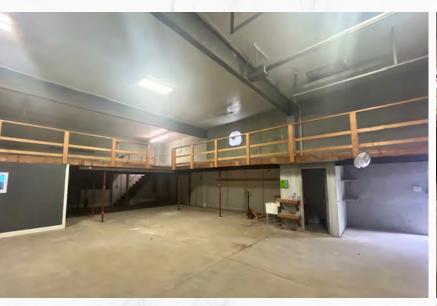

## **PROPERTY SUMMARY**

- · 4,260 Sq Ft warehouse & office on 1.5 acres
- Centrally located between Nebraska & Hill Ave with 5,252 VPD
- Approximately 0.91 miles from The University of Toledo
- Nearby retailers: Subway, Dollar General, Auto Zone, Save A Lot and more!
- · Security system
- · Large mezzanine
- 16 Ft Drive in Door