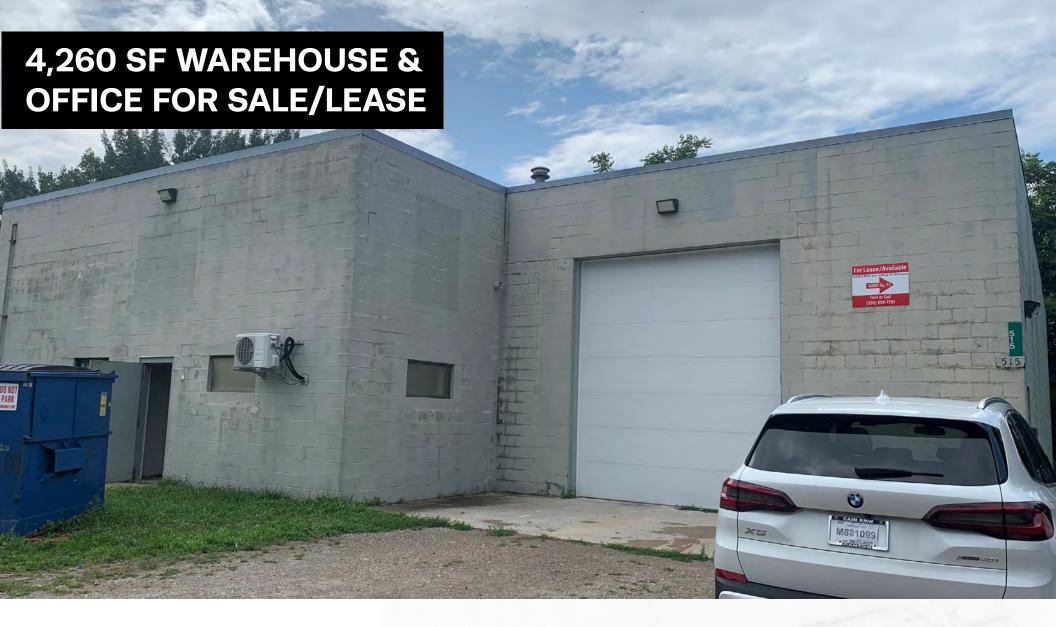

## 4,260 SF WAREHOUSE & OFFICE

515 Burbank Dr, Toledo, OH 43607

## **PROPERTY SUMMARY**

- · 4,260 Sq Ft warehouse & office on 1.5 acres
- Centrally located between Nebraska & Hill Ave with 5,252 VPD
- Approximately 0.91 miles from The University of Toledo
- Nearby retailers: Subway, Dollar General, Auto Zone, Save A Lot and more!
- · Security system
- · Large mezzanine
- 16 Ft Drive in Door