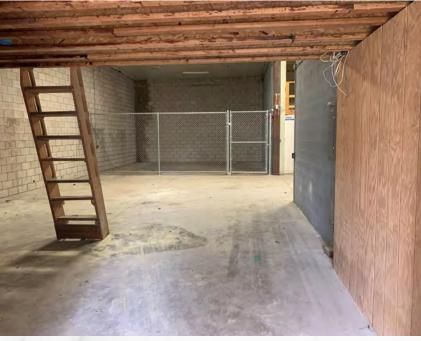

## **PROPERTY SUMMARY**

- · 4,260 Sq Ft warehouse & office on 1.5 acres
- Centrally located between Nebraska & Hill Ave with 5,252 VPD
- Approximately 0.91 miles from The University of Toledo
- Nearby retailers: Subway, Dollar General, Auto Zone, Save A Lot and more!
- · Security system
- · Large mezzanine
- 16 Ft Drive in Door