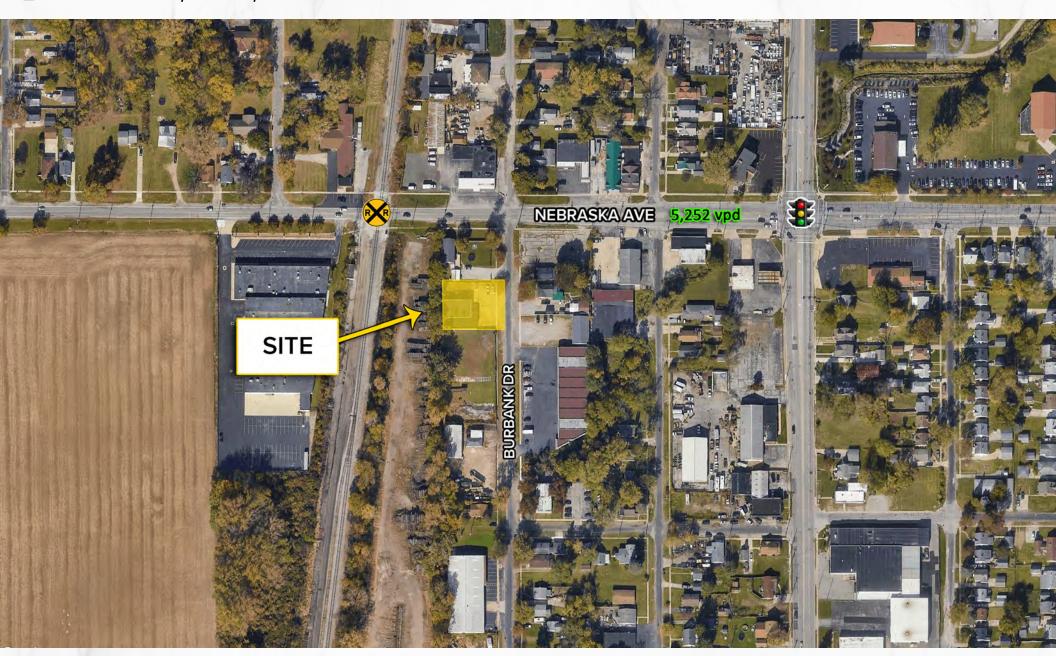

## 4,260 SF WAREHOUSE & OFFICE

515 Burbank Dr, Toledo, OH 43607

**MICRO AERIAL** 

## **PROPERTY SUMMARY**

- · 4,260 Sq Ft warehouse & office on 1.5 acres
- Centrally located between Nebraska & Hill Ave with 5,252 VPD
- Approximately 0.91 miles from The University of Toledo
- Nearby retailers: Subway, Dollar General, Auto Zone, Save A Lot and more!
- · Security system
- · Large mezzanine
- 16 Ft Drive in Door