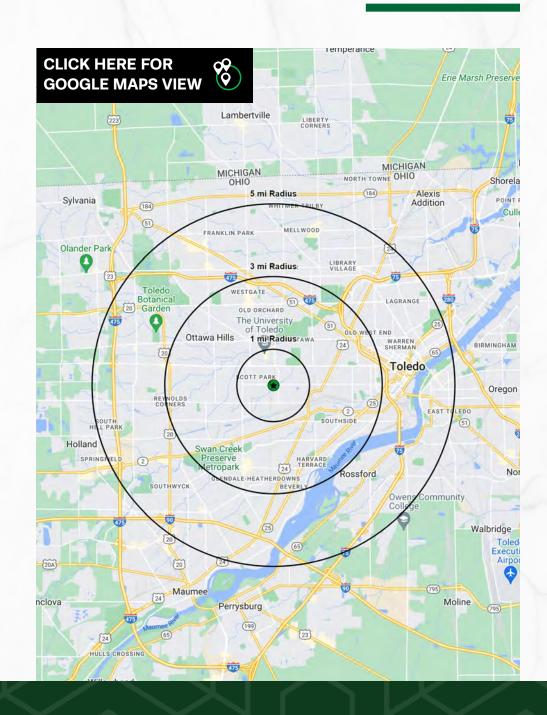

| DEMOGRAPHICS       | 1-MILE   | 3-MILE   | 5-MILE   |
|--------------------|----------|----------|----------|
| POPULATION         | 8,372    | 93,033   | 246,002  |
| HOUSEHOLDS         | 3,269    | 40,704   | 108,914  |
| AVERAGE HH INCOME  | \$50,216 | \$73,256 | \$76,918 |
| MEDIAN HH INCOME   | \$43,381 | \$57,219 | \$59,713 |
| DAYTIME POPULATION | 3,975    | 31,124   | 109,242  |

## 4,260 SF WAREHOUSE & OFFICE

515 Burbank Dr, Toledo, OH 43607

**MICRO AERIAL** 

## **4,260 SF WAREHOUSE & OFFICE** 515 Burbank Dr, Toledo, OH 43607

**MACRO AERIAL** 