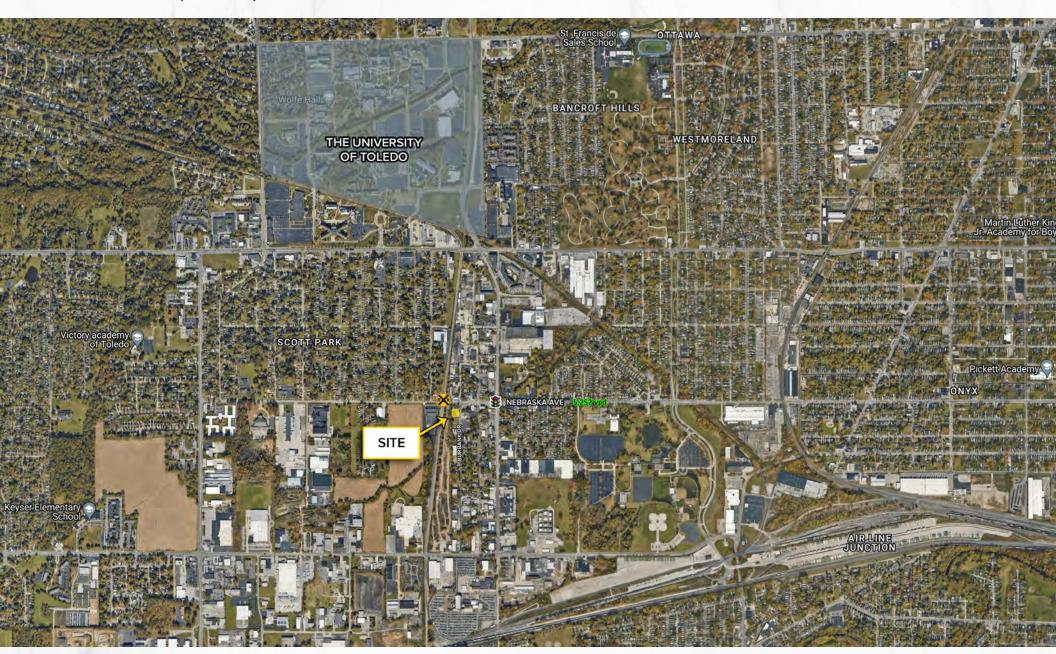

## **4,260 SF WAREHOUSE & OFFICE** 515 Burbank Dr, Toledo, OH 43607

**MACRO AERIAL** 

## **PROPERTY SUMMARY**

- · 4,260 Sq Ft warehouse & office on 1.5 acres
- Centrally located between Nebraska & Hill Ave with 5,252 VPD
- Approximately 0.91 miles from The University of Toledo
- Nearby retailers: Subway, Dollar General, Auto Zone, Save A Lot and more!
- · Security system
- · Large mezzanine
- 16 Ft Drive in Door