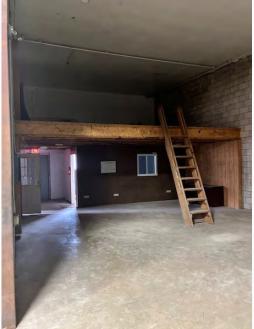

## **PROPERTY SUMMARY**

- · 4,260 Sq Ft warehouse & office on 1.5 acres
- Centrally located between Nebraska & Hill Ave with 5,252 VPD
- Approximately 0.91 miles from The University of Toledo
- Nearby retailers: Subway, Dollar General, Auto Zone, Save A Lot and more!
- · Security system
- · Large mezzanine
- 16 Ft Drive in Door