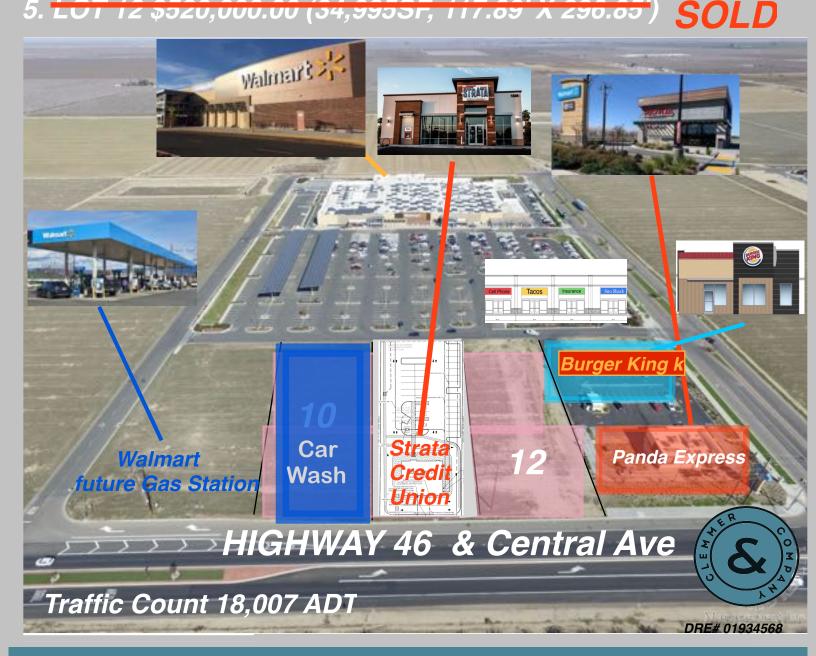

#### FOR SALE: 3 RETAIL LOTS & 2 RETAIL PADS

1. FAD 1 \$000,000.00 (44,7413F, 230.47' X 107.02') SOLD 2. PAD 6 \$500,000.00 (20,420CF, 100' X 150') SOLD 3. LOT 10 \$500,000.00 (34,005SF, 117.80' X 206.85') SOLD 4. LOT 11 \$500,000.00 (24,005SF, 117.80' X 206.85') SOLD