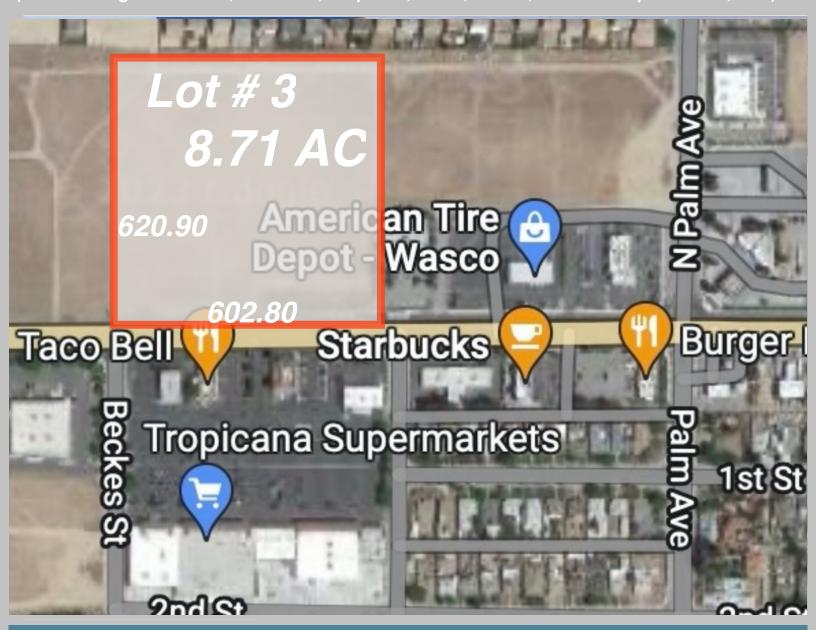

## Lot 3: 8.71 AC, CR, Commerical-Vaca**\$1.59 Million**

( Drive through restaurant, Car Wash, Strip mall, Salon, Barber, Automotive parts store, etc. )

Shawn Barton DRE# 01878646 661-912-3425 or Realtor@aipmbakersfield.com Or Mark Clemmer DRE# 01994471 661-477-2310 / Mark@clemmerco.com

## Lot 3: 8.71 AC, CR, Commerical-Vacar\$1.59 Million

( Drive through restaurant, Car Wash, Strip mall, Salon, Barber, Automotive parts store, etc. )

Shawn Barton DRE# 01878646 661-912-3425 or Realtor@aipmbakersfield.com Or