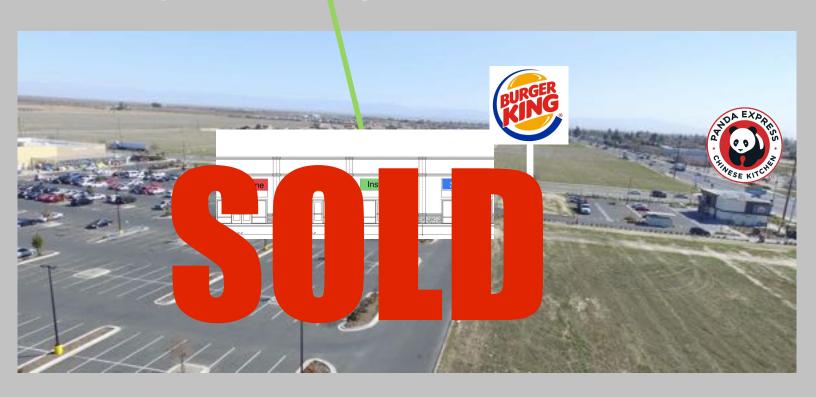

#### FOR SALE: 3 RETAIL LOTS & 2 RETAIL PADS

PAD 1 \$600,000.00 (44,741SF, 238.47' X 187.62')

This Pad is located centrally in the development with Walmart to the North & Panda Express & Future Burger King directly to the South along with the Hidden Grove development directly to the east.

#### FOR SALE: 3 RETAIL LOTS & 2 RETAIL PADS

1. FAD 1 \$000,000.00 (44,7413F, 230.47' X 107.02') SOLD 2. PAD 6 \$500,000.00 (20,420CF, 100' X 150') SOLD 3. LOT 10 \$500,000.00 (34,005SF, 117.80' X 206.85') SOLD 4. LOT 11 \$500,000.00 (24,005SF, 117.80' X 206.85') SOLD