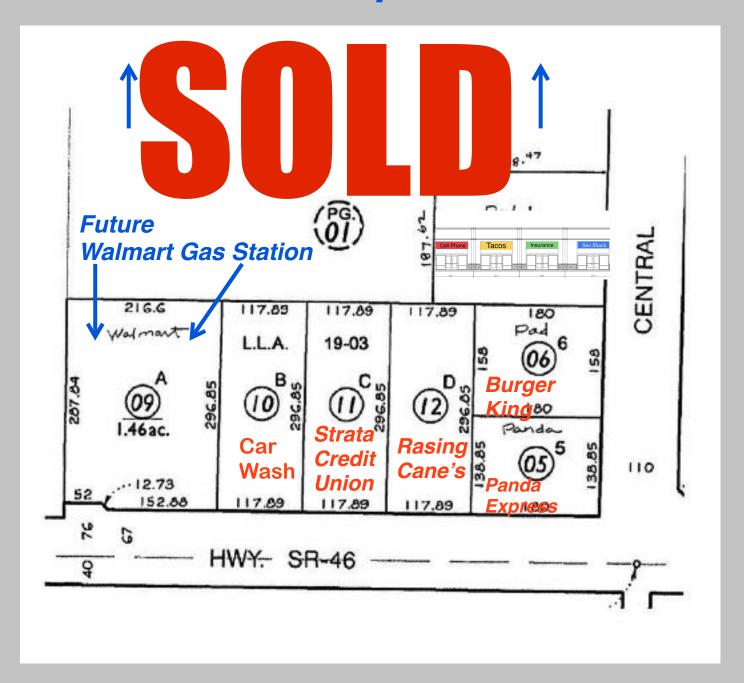

#### FOR SALE: 3 RETAIL LOTS & 2 RETAIL PADS

PAD 1 \$600,000.00 (44,741SF, 238.47' X 187.62')

This Pad is located centrally in the development with Walmart to the North & Panda Express & Future Burger King directly to the South along with the Hidden Grove development directly to the east.

#### FOR SALE: 3 RETAIL LOTS & 2 RETAIL PADS

1. FAD 1 \$000,000.00 (44,7413F, 230.47' X 107.02') SOLD 2. PAD 6 \$500,000.00 (20,420CF, 100' X 150') SOLD 3. LOT 10 \$500,000.00 (34,005SF, 117.80' X 206.85') SOLD 4. LOT 11 \$500,000.00 (24,005SF, 117.80' X 206.85') SOLD