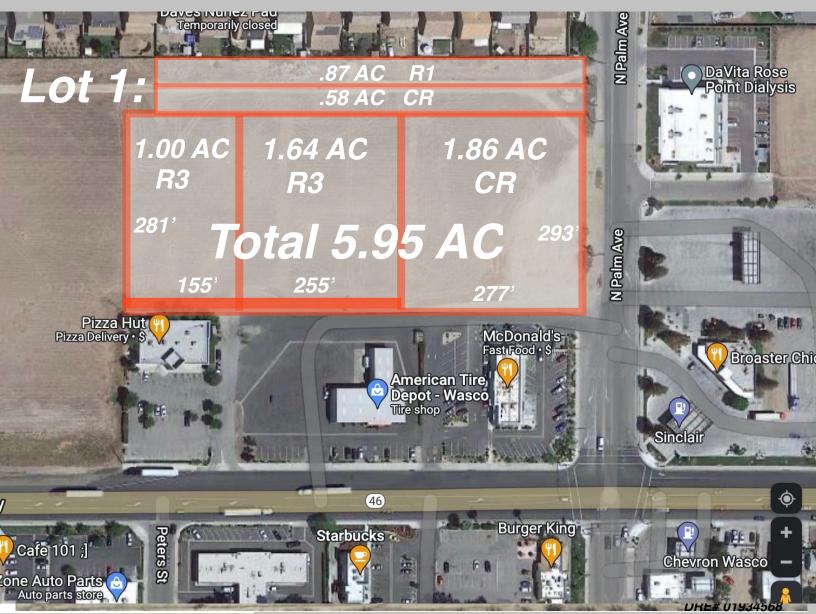

# Lot 1: 5.95 ACRES R-3 High density / CR \$\$695k

(Great location for large complex or 4-Plex's right in the middle of all the new growth)