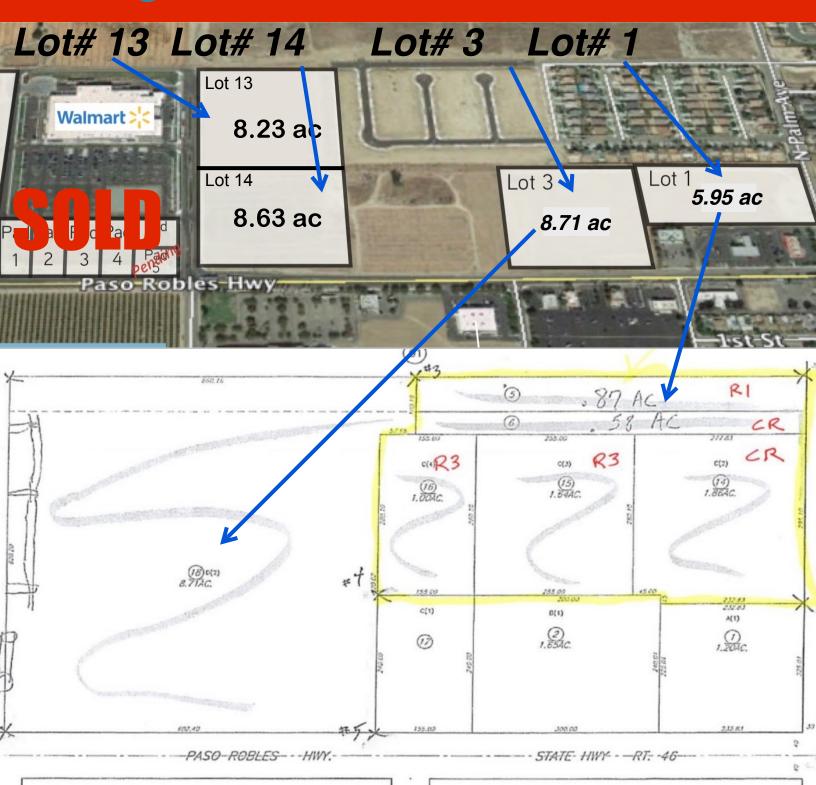

# Lot 1: 5.95 ACRES R-3 High density / CR \$\$695k

(Great location for large complex or 4-Plex's right in the middle of all the new growth)

## Lot 3: 8.71 AC, CR, Commerical-Vaca**\$1.59 Million**

( Drive through restaurant, Car Wash, Strip mall, Salon, Barber, Automotive parts store, etc. )

Shawn Barton DRE# 01878646 661-912-3425 or Realtor@aipmbakersfield.com Or Mark Clemmer DRE# 01994471 661-477-2310 / Mark@clemmerco.com

## Lot 3: 8.71 AC, CR, Commerical-Vacar\$1.59 Million

( Drive through restaurant, Car Wash, Strip mall, Salon, Barber, Automotive parts store, etc. )

Shawn Barton DRE# 01878646 661-912-3425 or Realtor@aipmbakersfield.com Or

#### FOR SALE: C-R LOT & R-3 LOT

1. Lot 13: North R-3 8.23 acres list at \$1.7 Million

( Great location for large complex or 4-Plex's right in the middle of all the new growth )

2. Lot 14: South C-R 8.63 acres \$2.3 Million

(Drive through restaurant, Strip mall, Salon, Barber, Automotive parts store, etc.)

487-400-13 (Parcel A) (Northern parcel) 487-400-14 (Parcel B) fSouthern parcel) **Lot 13** Lot 14 C-R Burger King A EXPA RIIRGE Tacos CHINESE KITCHE