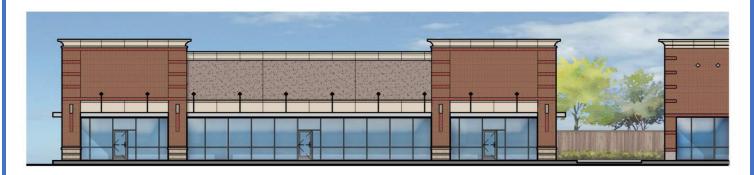

**ASKING RENT: (NEGOTIABLE)** 

TENANT IMPROVEMENT ALLOWANCE AVAILABLE FOR QUALIFIED USERS
EXCELLENT VISIBILITY AND ACCESS / BUILDING WILL BE FIRE-SPRINKLERED
DRIVE-THRUS AVAILABLE ON BOTH NORTH AND SOUTH END CAPS
1200 SQ. FT. – 7950 SQ. FT. SPACES AVAILABLE WITH FULL FACADE AND PYLON SIGNAGE
JOIN SCHLOTZSKY'S, FARMER'S INSURANCE, VISION COMFORT, THE BURGER HOUSE AND
OTHER FINE TENANTS