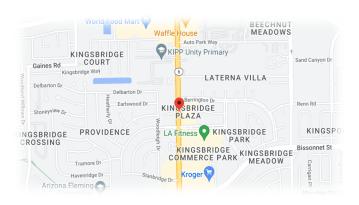

SIGNALIZED INTERSECTION WITH 2 DRIVEWAY CUTS ON HWY 6

SHADOW ANCHORED BY KROGER, LA FITNESS, AND PETCO

NEIGHBORING RETAILERS INCLUDE: COMERICA, WELLS FARGO, STARBUCKS, PANDA EXPRESS, HOME DEPOT, CHASE, WALGREENS, CVS, MISTER CAR WASH, WENDY'S, BASKIN-ROBBINS, MCDONALD'S