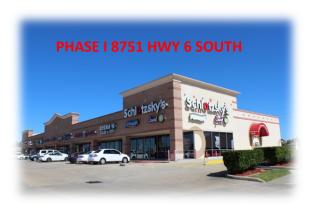

**ASKING RENT: (NEGOTIABLE)** 

TENANT IMPROVEMENT ALLOWANCE AVAILABLE FOR QUALIFIED USERS
EXCELLENT VISIBILITY AND ACCESS / BUILDING WILL BE FIRE-SPRINKLERED
DRIVE-THRUS AVAILABLE ON BOTH NORTH AND SOUTH END CAPS
1200 SQ. FT. – 7950 SQ. FT. SPACES AVAILABLE WITH FULL FACADE AND PYLON SIGNAGE
JOIN SCHLOTZSKY'S, FARMER'S INSURANCE, VISION COMFORT, THE BURGER HOUSE AND
OTHER FINE TENANTS