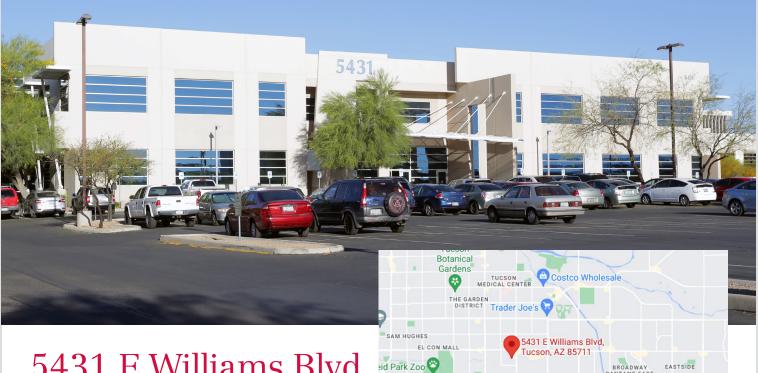

## Entire Building For Lease Williams Technology Campus 47,706 SF Class A Office Building

## 5431 E Williams Blvd

Tucson, AZ 85711

### **Property Features**

- Located in the prestigious Williams Centre addition
- Class "A" Office Space
- Available:
  - Suite 100 13,067 RSF
  - Suite 101 10.801 RSF
  - Suite 200 23,838 RSF
- Excellent parking
- High ceilings, raised floor system