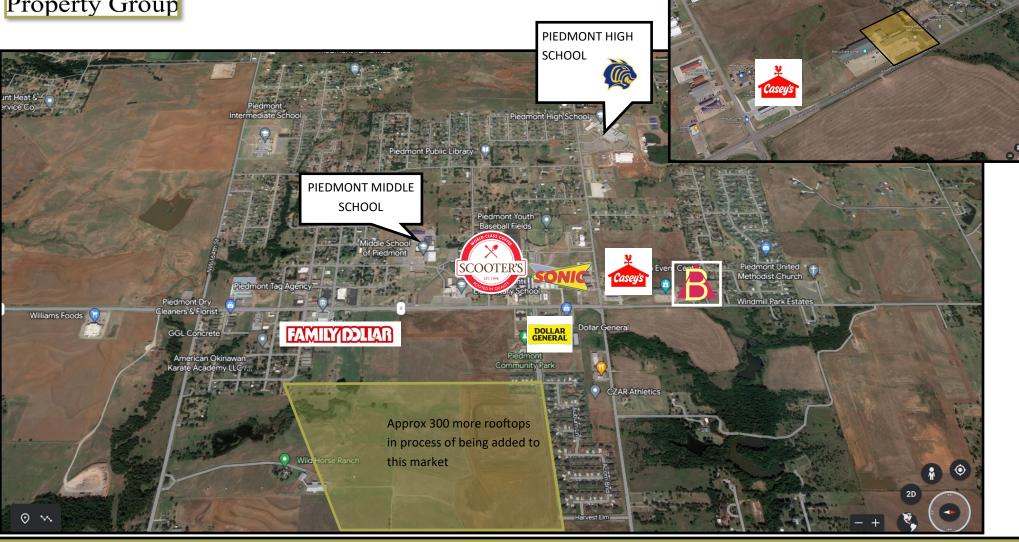

## 1885 PIEDMONT ROAD N, PIEDMONT, OK 73078

ENEARTHER DOCUMENT

AVAILABLE MERIDGE

1,200sf