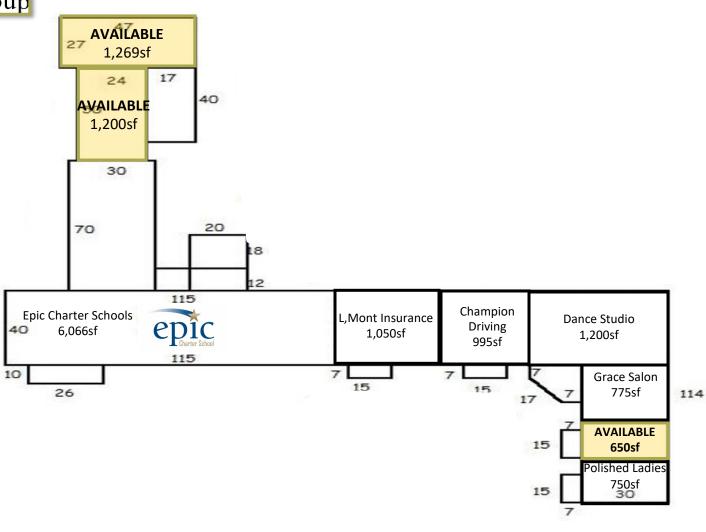

**AVAILABLE** 

1,269sf

## 1885 PIEDMONT ROAD N, PIEDMONT, OK 73078

ENEARTHER DOCUMENT

AVAILABLE MERIDGE

1,200sf

## **OFFERING SUMMARY**

Unit E: 650sf / Base Rent \$16.72psf NNN

Unit 1 - Storage: 1,269sf / \$650 a month gross

Unit 2 - Storage: 1,200sf / \$600 a month gross

Estimated NNNs: \$2.76psf
Building Size: 13,955sf
Lot Size: 2.43 AC
Year Built: 2001
Zoning: C-2