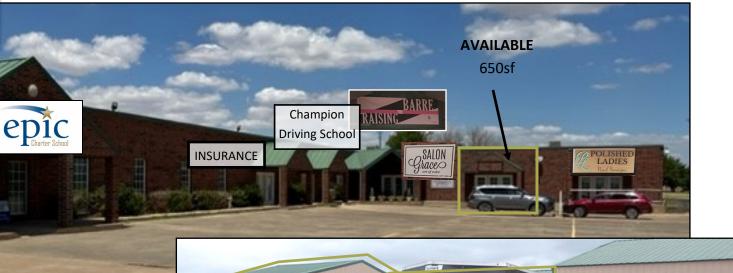

## **OFFERING SUMMARY**

Unit E: 650sf / Base Rent \$16.72psf NNN

Unit 1 - Storage: 1,269sf / \$650 a month gross

Unit 2 - Storage: 1,200sf / \$600 a month gross

Estimated NNNs: \$2.76psf
Building Size: 13,955sf
Lot Size: 2.43 AC
Year Built: 2001
Zoning: C-2