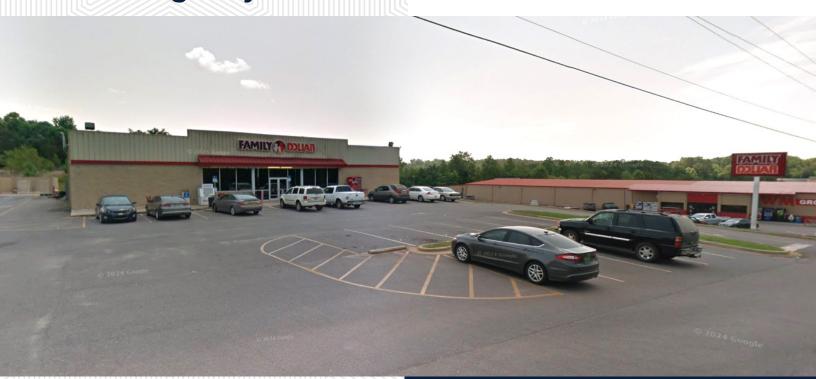

# Family Dollar Available

17318 Highway 431

Wedowee, AL 36278

#### **Property Highlights**

- 7,647 SF former Family Dollar available for sublease
- Signage available
- Ample parking
- Surrounding retail includes Dollar General,
  Napa Auto Parts, Subway & Jack's
- Call for more information and pricing

| <u> </u> | <b>√</b>  |         |  |
|----------|-----------|---------|--|
| SQ FT    | TRAFFIC   | ACCESS  |  |
| 7,647    | 6,697 VPD | Highway |  |

**FOR SUBLEASE** 

QD

| Demographics  | 5 mile   | 10 mile  | 15 mile  |
|---------------|----------|----------|----------|
| Population    | 3,938    | 10,293   | 27,503   |
| Households    | 1,668    | 4,220    | 10,926   |
| Daytime Pop   | 4,159    | 8,349    | 29,150   |
| Med HH Income | \$56,285 | \$57,663 | \$50,708 |