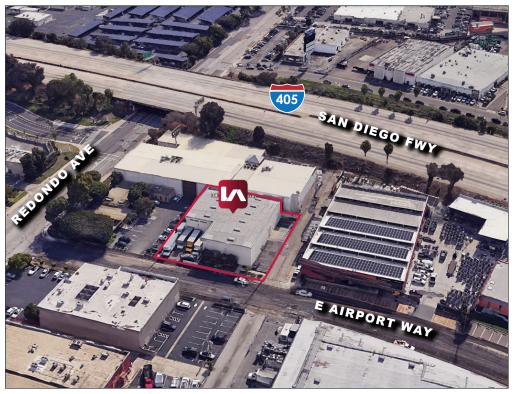

## INDUSTRIAL FOR LEASE

3430 EAST AIRPORT WAY, LONG BEACH, CA 90806

### **PROPERTY DETAILS**

± 10,896 SF Industrial Building on ± 19,617 SF of Land **AVAILABLE:** 

RATE: \$1.75 / SF Gross

**ZONING: LBIG** 

- Clean, Free-standing Building
- 24' Clear Height
- Two (2) Oversized Ground Level Doors
- Sprinklered, Skylights, & Drive-through Access
- Adjacent to 405 Freeway & Long Beach Airport