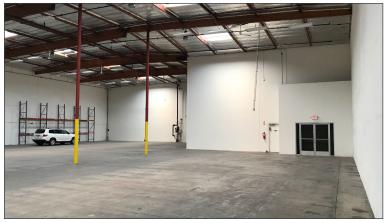

### **PROPERTY DETAILS**

± 10,896 SF Industrial Building on ± 19,617 SF of Land **AVAILABLE:** 

RATE: \$1.75 / SF Gross

**ZONING: LBIG** 

- Clean, Free-standing Building
- 24' Clear Height
- Two (2) Oversized Ground Level Doors
- Sprinklered, Skylights, & Drive-through Access
- Adjacent to 405 Freeway & Long Beach Airport