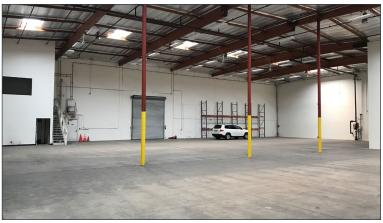

### **PROPERTY DETAILS**

± 10,896 SF Industrial Building on ± 19,617 SF of Land **AVAILABLE:** 

RATE: \$1.75 / SF Gross

**ZONING: LBIG** 

- Clean, Free-standing Building
- 24' Clear Height
- Two (2) Oversized Ground Level Doors
- Sprinklered, Skylights, & Drive-through Access
- Adjacent to 405 Freeway & Long Beach Airport