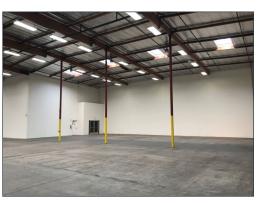

### **PROPERTY DETAILS**

± 10,896 SF Industrial Building on ± 19,617 SF of Land **AVAILABLE:** 

RATE: \$1.75 / SF Gross

**ZONING: LBIG** 

- Clean, Free-standing Building
- 24' Clear Height
- Two (2) Oversized Ground Level Doors
- Sprinklered, Skylights, & Drive-through Access
- Adjacent to 405 Freeway & Long Beach Airport