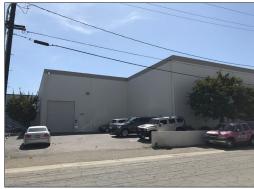

### **PROPERTY DETAILS**

± 10,896 SF Industrial Building on ± 19,617 SF of Land **AVAILABLE:** 

RATE: \$1.75 / SF Gross

**ZONING: LBIG** 

- Clean, Free-standing Building
- 24' Clear Height
- Two (2) Oversized Ground Level Doors
- Sprinklered, Skylights, & Drive-through Access
- Adjacent to 405 Freeway & Long Beach Airport