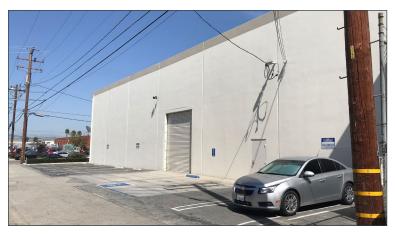

## INDUSTRIAL FOR LEASE

3430 EAST AIRPORT WAY, LONG BEACH, CA 90806

### **PROPERTY DETAILS**

± 10,896 SF Industrial Building on ± 19,617 SF of Land **AVAILABLE:** 

RATE: \$1.75 / SF Gross

**ZONING: LBIG** 

- Clean, Free-standing Building
- 24' Clear Height
- Two (2) Oversized Ground Level Doors
- Sprinklered, Skylights, & Drive-through Access
- Adjacent to 405 Freeway & Long Beach Airport