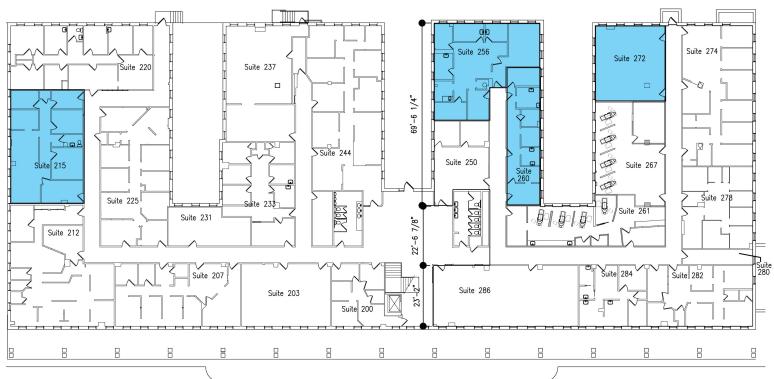

### **AVAILABILITY**

· Suite O-215: 1,244 SF

· Suite O-256: 1,140 SF

• Suite O-260: 860 SF

• Suite O-272: 828 SF