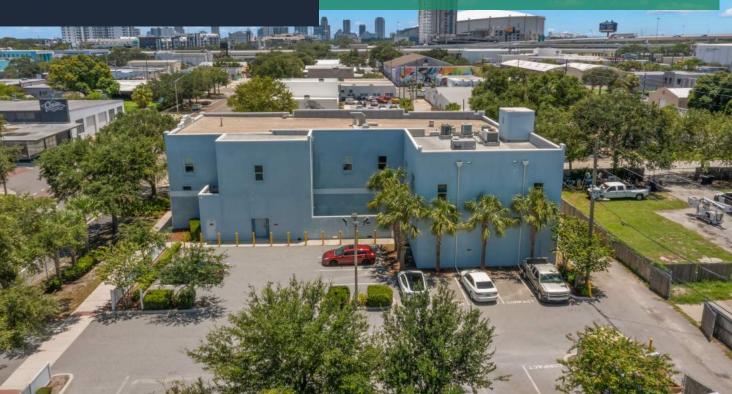

## GRAND CENTRAL RETAIL

2100 1<sup>st</sup> AVENUE S., ST PETERSBURG FL 33712

2.0

#### **PROPERTY DETAILS**

 This bustling and vibrant area is known for its commercial activity and rapid residential growth.

The property is conveniently located near the core of downtown St Petersburg and with its frontage along 1<sup>st</sup> Avenue, the building has excellent visibility and accessibility.

### ABOUT PROPERTY

LIST PRICE \$5,250,000

**YEAR BUILT** 1960 (2014 Ren)

(MIT

AVAILABLE SF 14.216

AVAILABILITY IMMEDIATE

813.777.6258 | LAUREN@ARCHERGROUPRE.COM

KYLE MASTERSON 727.656.8337 | KYLE@ARCHERGROUPRE.COM

## PHOTOS