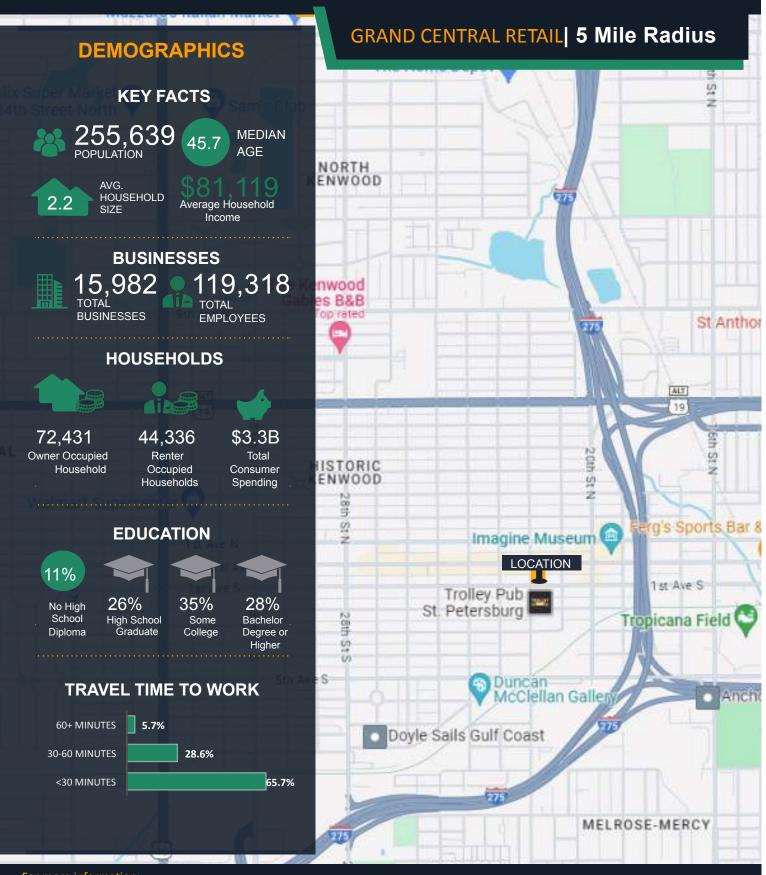

The corridor is surrounded by diverse and vibrant neighborhoods, creating a dense population that provides a built-in customer base. The area's rich local communities contribute to a steady flow of traffic.

### **GRAND CENTRAL RETAIL**

2100 1<sup>st</sup> AVENUE S., ST PETERSBURG FL 33712

The Grand Central neighborhood in St. Petersburg is a thriving and eclectic community known for its historic character and diverse population. Retailers are drawn to this area because of the neighborhood's vibrant atmosphere along Central Avenue, where a mix of unique shops and restaurants create a compelling destination for customers. The community's strong sense of identity and the foot traffic along make it an appealing location for retailers seeking to engage with a dynamic and diverse customer base.