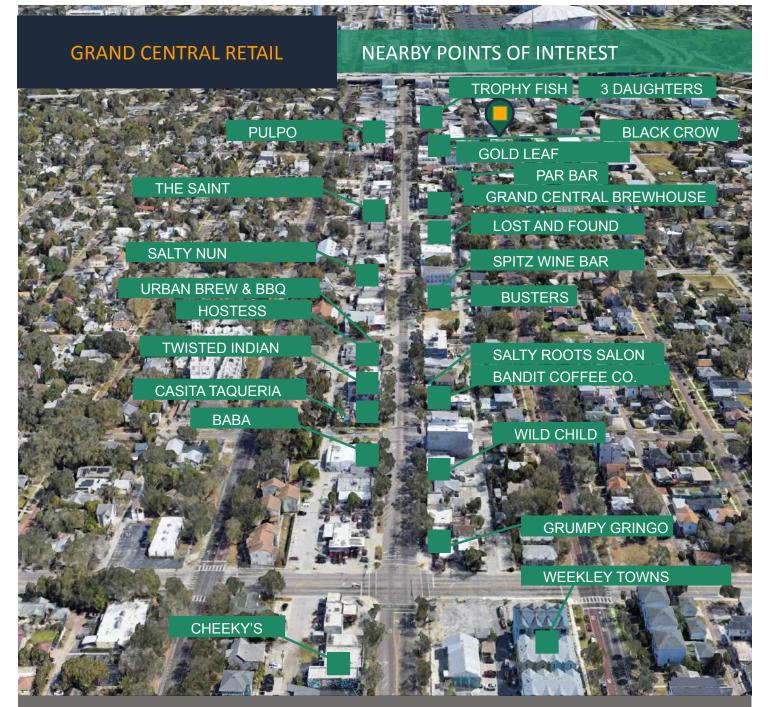

The property's proximity to popular local favorites such as Wild Child, Baba, Trophy Fish, Twisted Indian and Bandit Coffee means it benefits from the traffic generated by these well-loved establishments.

#### WILD CHILD

Wild Child stands out with its eclectic menu and vibrant atmosphere, delivering a dining experience that combines inventive flavors and a lively ambiance.

#### **BANDIT COFFEE CO.**

A hip and inviting cafe, celebrated for its expertly crafted coffee and cozy ambiance, making it a popular local spot for coffee enthusiasts.

#### BABA

A celebrated restaurant known for its innovative and modern approach to Eastern European cuisine, offering a unique culinary experience in the heart of the city.

### CAPPY'S PIZZA

A beloved local spot renowned for its delicious New York-style pizza and casual atmosphere, providing a satisfying slice of authentic Italian flavor.