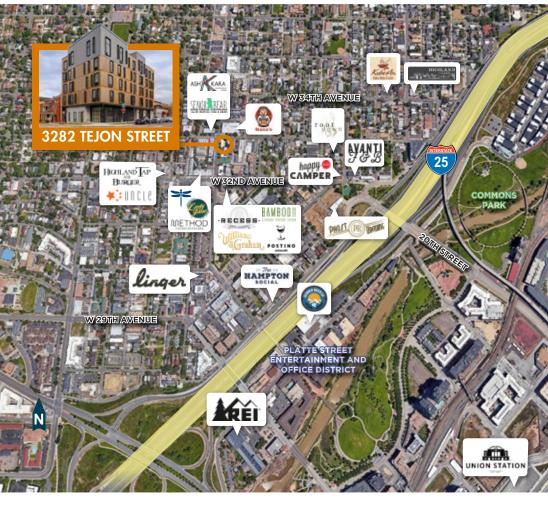

# FOR SALE 3282 Tejon Street Denver, Colorado 80211

# **Property Features:**

- New construction, with an A+ location and a 94 Walk Score
- Two tenants
  - Sonder hospitality which master leases all 40 residential units. Sonder recent official licensing agreement with Marriot International
  - · Golden Hour Wine Bar and Social Club
- Residential units include stainless steel appliances, custom cabinets, LVT plant flooring, designer lighting and fixtures, self-storage lockers, communal laundry facilities
- Paid public storage available in the basement provides additional income
- Excellent access to employment in downtown 122,000 jobs